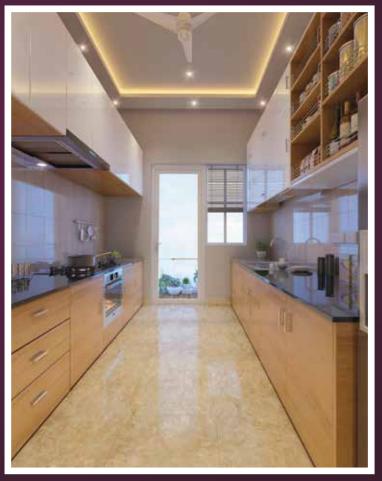

KITCHEN

FLOOR CERAMIC/VITRIFIED TILES

WALLS CERAMIC TILES 2FT ABOVE COUNTER
CEILING FINISHED IN ACRYLIC EMULSION PAINT

WINDOWS/GLAZING SINGLE GLASS UPVC/ALUMINIUM DOORS & WINDOWS

OTHERS MODULAR KITCHEN IN GRANITE COUNTER TOP WITH HOB, CHIMNEY, SS SINK, 3L ELECTRIC GEYSER, PROVISION OF PIPED GAS SUPPLY, JAQUAR OR EQUIVALENT CP FITTINGS