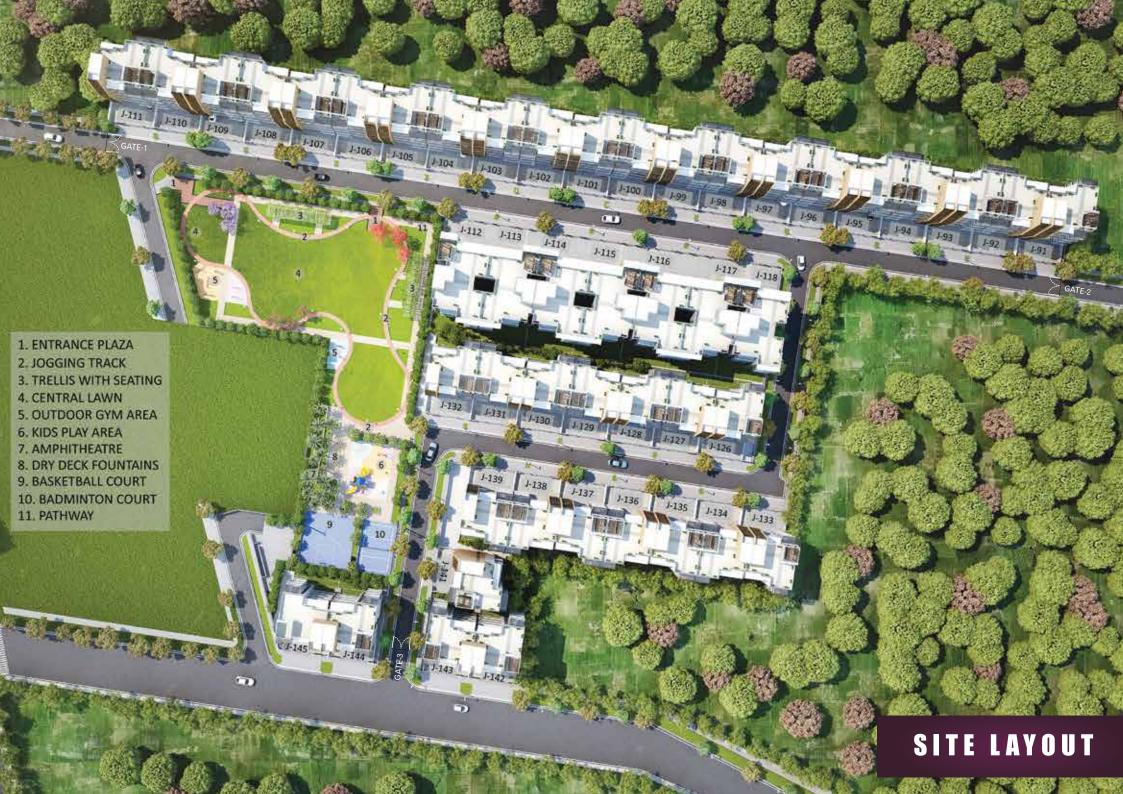

# SAMSARA

— VILASA —

MADEOFYOU

**(**+91-8586866824







SECTOR 63, GOLF COURSE EXT. ROAD

LOCATION MAP



## SPECIFICATIONS

#### **UNIT AMENITIES**

#### LIVING/DINING ROOM

FLOOR IMPORTED MARBLE

WALLS FINISHED IN ACRYLIC EMULSION PAINT
CEILING FINISHED IN ACRYLIC EMULSION PAINT

DOORS\* MAIN ENTRANCE DOOR: FLUSH DOOR WITH VENEER ON BOTH SIDES

WINDOWS/GLAZING SINGLE GLASS UPVC/ALUMINIUM DOORS & WINDOWS

**MASTER BEDROOM** 

FLOOR LAMINATED FLOORING

WALLS FINISHED IN ACRYLIC EMULSION PAINT
CEILING FINISHED IN ACRYLIC EMULSION PAINT
DOORS\* FLUSH DOORS WITH LAMINATE ON BOTH SIDES
WINDOWS/GLAZING SINGLE GLASS UPVC/ALUMINIUM DOORS & WINDOWS

OTHER BEDROOM

FLOOR LAMINATED FLOORING

WALLS FINISHED IN ACRYLIC EMULSION PAINT
CEILING FINISHED IN ACRYLIC EMULSION PAINT
DOORS\* FLUSH DOORS WITH LAMINATE ON BOTH SIDES

WINDOWS/GLAZING SINGLE GLASS UPVC/ALUMINIUM DOORS & WINDOWS

KITCHEN

FLOOR CERA