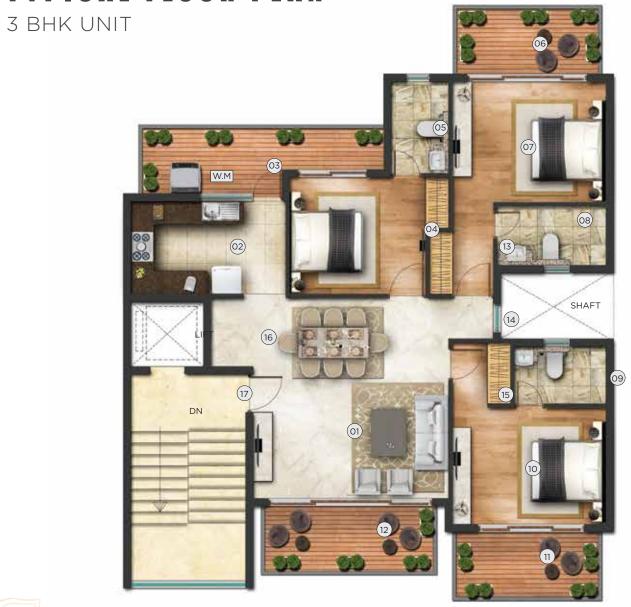

## TYPICAL FLOOR PLAN

## **3 BHK UNIT**

| NO. | ROOM DESCRIPTION | SIZE                                                                                                                                                                                                                                                                                                                       | UNITS |
|-----|------------------|----------------------------------------------------------------------------------------------------------------------------------------------------------------------------------------------------------------------------------------------------------------------------------------------------------------------------|-------|
| 01  | LIVING/DINING    | 5.11 x 5.25                                                                                                                                                                                                                                                                                                                | METER |
|     |                  | 16' 9" x 17' 3"                                                                                                                                                                                                                                                                                                            | FEET  |
| 02  | KITCHEN          | 4.05 x 2.43                                                                                                                                                                                                                                                                                                                | METER |
|     |                  | 13' 4" x 7' 11"                                                                                                                                                                                                                                                                                                            | FEET  |
| 03  | BALCONY          | 6.31 x 1.70                                                                                                                                                                                                                                                                                                                | METER |
|     |                  | 20' 9" x 5' 7"                                                                                                                                                                                                                                                                                                             | FEET  |
| 04  | BEDROOM          | 3.56 x 3.05                                                                                                                                                                                                                                                                                                                | METER |
|     |                  | 11' 8" x 10' 0"                                                                                                                                                                                                                                                                                                            | FEET  |
| 05  | TOILET           | 1.50 x 2.40                                                                                                                                                                                                                                                                                                                | METER |
|     |                  | 4' 11" x 7' 10"                                                                                                                                                                                                                                                                                                            | FEET  |
| 0.4 | DALCONV          | 3.70 x 1.70                                                                                                                                                                                                                                                                                                                | METER |
| 06  | BALCONY          | 12' 2" x 5' 7"                                                                                                                                                                                                                                                                                                             | FEET  |
| 07  | MASTER BEDROOM   | 4.02 x 3.15                                                                                                                                                                                                                                                                                                                | METER |
|     |                  | 13' 2" x 10' 4"                                                                                                                                                                                                                                                                                                            | FEET  |
|     | MASTER TOILET    | 2.85 x 1.55                                                                                                                                                                                                                                                                                                                | METER |
| 80  |                  | 9' 4" x 5' I"                                                                                                                                                                                                                                                                                                              | FEET  |
| 09  | TOILET           | 2.40 x 1.50                                                                                                                                                                                                                                                                                                                | METER |
|     |                  | 7' 10" x 4' 11"                                                                                                                                                                                                                                                                                                            | FEET  |
| 10  | BEDROOM          | 4.02 x 3.05                                                                                                                                                                                                                                                                                                                | METER |
|     |                  | 13' 2" x 10' 0"                                                                                                                                                                                                                                                                                                            | FEET  |
| П   | BALCONY          | 3.72 x 1.70                                                                                                                                                                                                                                                                                                                | METER |
|     |                  | 12' 2" x 5' 7"                                                                                                                                                                                                                                                                                                             | FEET  |
| 12  | BVICONA          | 4.41 x 1.70                                                                                                                                                                                                                                                                                                                | METER |
| 17  | BALCONY          | 14' 6" x 5' 7"                                                                                                                                                                                                                                                                                                             | FEET  |
| 12  | VECTIDIII E      | 5.11 x 5.25 16' 9" x 17' 3" 4.05 x 2.43 13' 4" x 7' 11" 6.31 x 1.70 20' 9" x 5' 7" 3.56 x 3.05 11' 8" x 10' 0" 1.50 x 2.40 4' 11" x 7' 10" 3.70 x 1.70 12' 2" x 5' 7" 4.02 x 3.15 13' 2" x 10' 4" 2.85 x 1.55 9' 4" x 5' 1" 2.40 x 1.50 7' 10" x 4' 11" 4.02 x 3.05 13' 2" x 10' 0" 3.72 x 1.70 12' 2" x 5' 7" 4.41 x 1.70 | METER |
| 13  | VESTIBULE        |                                                                                                                                                                                                                                                                                                                            | FEET  |
| 14  | VESTIBULE        | 1.17 x 1.07                                                                                                                                                                                                                                                                                                                | METER |
|     |                  | 3' 10" x 3' 6"                                                                                                                                                                                                                                                                                                             | FEET  |
| 15  | VESTIBULE        | 0.92 WIDE                                                                                                                                                                                                                                                                                                                  | METER |
| 1)  |                  |                                                                                                                                                                                                                                                                                                                            | FEET  |
| 16  | PUJA             | 0.60 DEEP                                                                                                                                                                                                                                                                                                                  | METER |
| 10  |                  |                                                                                                                                                                                                                                                                                                                            | FEET  |
| 17  | LOBBY            | 1.50 WIDE                                                                                                                                                                                                                                                                                                                  | METER |
|     |                  |                                                                                                                                                                                                                                                                                                                            | FEET  |