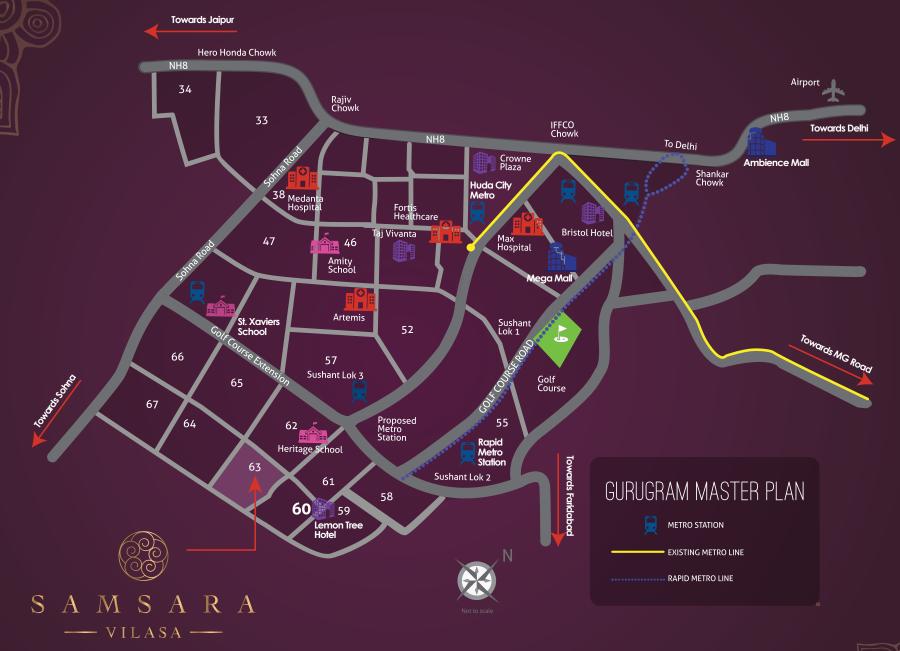

# SAMSARA

— VILASA —

MADEOFYOU

**(**+91-8586866824

SECTOR 63, GOLF COURSE EXT. ROAD

LOCATION MAP