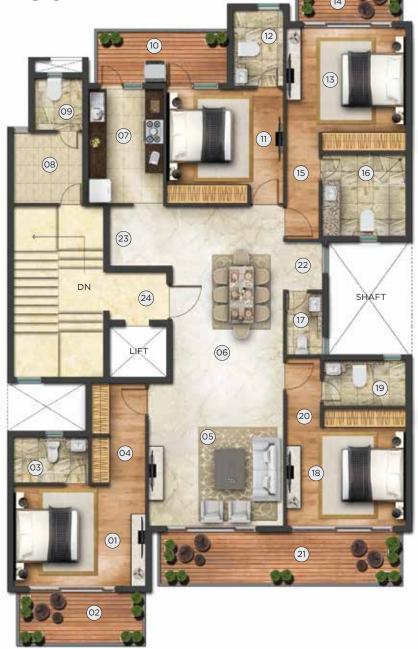

TYPICAL FLOOR PLAN

4 BHK UNIT

### **4 BHK UNIT**

| NO. | ROOM DESCRIPTION | SIZE                                                                                                                                                                                                                                                                                                                                                                                                                                                                                                                                                                                                               | UNITS |
|-----|------------------|--------------------------------------------------------------------------------------------------------------------------------------------------------------------------------------------------------------------------------------------------------------------------------------------------------------------------------------------------------------------------------------------------------------------------------------------------------------------------------------------------------------------------------------------------------------------------------------------------------------------|-------|
| 01  | BEDROOM          | 4.40 x 3.35                                                                                                                                                                                                                                                                                                                                                                                                                                                                                                                                                                                                        | METER |
| UI  | DEDROOM          | 4.40 x 3.35<br>14' 5" x 11' 0"<br>4.10 x 1.70<br>13' 5" x 5' 7"<br>2.50 x 1.52<br>8' 2" x 5' 0"<br>1.20 WIDE<br>4.50 x 4.78<br>14' 9" x 15' 8"<br>3.70 x 5.90<br>12' 2" x 19' 4"<br>2.50 x 3.80<br>8' 2" x 12' 6"<br>2.30 x 2.35<br>7' 7" x 7' 9"<br>1.60 x 1.70<br>5' 3" x 5' 7"<br>4.32 x 1.70<br>14' 2" x 5' 7"<br>3.90 x 3.80<br>12' 10" x 12' 6'<br>1.68 x 2.55<br>5' 6" x 8' 4"                                                                                                                                                                                                                              | FEET  |
| 02  | BALCONY          | 4.10 x 1.70                                                                                                                                                                                                                                                                                                                                                                                                                                                                                                                                                                                                        | METER |
| UZ  | DALCONT          | 13' 5" x 5' 7"                                                                                                                                                                                                                                                                                                                                                                                                                                                                                                                                                                                                     | FEET  |
| 0.2 | TOURT            | 4.40 x 3.35 14' 5" x 11' 0" 4.10 x 1.70 13' 5" x 5' 7" 2.50 x 1.52 8' 2" x 5' 0" 1.20 WIDE  4.50 x 4.78 14' 9" x 15' 8" 3.70 x 5.90 12' 2" x 19' 4" 2.50 x 3.80 8' 2" x 12' 6" 2.30 x 2.35 7' 7" x 7' 9" 1.60 x 1.70 5' 3" x 5' 7" 4.32 x 1.70 14' 2" x 5' 7" 3.90 x 3.80 12' 10" x 12' 6"                                                                                                                                                                                                                                                                                                                         | METER |
| 03  | TOILET           | 8' 2" x 5' 0"                                                                                                                                                                                                                                                                                                                                                                                                                                                                                                                                                                                                      | FEET  |
| 0.4 | VECTIONS         | 1.20 WIDE                                                                                                                                                                                                                                                                                                                                                                                                                                                                                                                                                                                                          | METER |
| 04  | VESTIBULE        |                                                                                                                                                                                                                                                                                                                                                                                                                                                                                                                                                                                                                    | FEET  |
| 0.5 | LINING           | 4.50 x 4.78                                                                                                                                                                                                                                                                                                                                                                                                                                                                                                                                                                                                        | METER |
| 05  | LIVING           | 14' 9" x 15' 8"                                                                                                                                                                                                                                                                                                                                                                                                                                                                                                                                                                                                    | FEET  |
|     | DIMING           | 3.70 x 5.90                                                                                                                                                                                                                                                                                                                                                                                                                                                                                                                                                                                                        | METER |
| 06  | DINING           | 12' 2" x 19' 4"                                                                                                                                                                                                                                                                                                                                                                                                                                                                                                                                                                                                    | FEET  |
|     | WITCHEN          | 2.50 x 3.80                                                                                                                                                                                                                                                                                                                                                                                                                                                                                                                                                                                                        | METER |
| 07  | KITCHEN          | 8' 2" x 12' 6"                                                                                                                                                                                                                                                                                                                                                                                                                                                                                                                                                                                                     | FEET  |
|     |                  | 4.40 x 3.35 14' 5" x 11' 0" 4.10 x 1.70 13' 5" x 5' 7" 2.50 x 1.52 8' 2" x 5' 0" 1.20 WIDE  4.50 x 4.78 14' 9" x 15' 8" 3.70 x 5.90 12' 2" x 19' 4" 2.50 x 3.80 8' 2" x 12' 6" 2.30 x 2.35 7' 7" x 7' 9" 1.60 x 1.70 5' 3" x 5' 7" 4.32 x 1.70 14' 2" x 5' 7" 3.90 x 3.80 12' 10" x 12' 6" 1.68 x 2.55 5' 6" x 8' 4" 3.98 x 4.10 13' 1" x 13' 5" 3.38 x 1.70 11' 1" x 5' 7" 1.08 WIDE  2.80 x 2.75 9' 2" x 9' 0" 1.20 x 2.05 3' 11" x 6' 9" 3.98 x 3.90 13' 1" x 12' 10" 2.75 x 1.53 9' 0" x 5' 0" 1.13 WIDE  7.98 x 1.70 26' 2" x 5' 7" 1.30 x 1.60 4' 3" x 5' 3" 0.60 DEEP                                       | METER |
| 08  | UTILITY          |                                                                                                                                                                                                                                                                                                                                                                                                                                                                                                                                                                                                                    | FEET  |
|     |                  | 4.40 x 3.35  14' 5" x 11' 0"  4.10 x 1.70  13' 5" x 5' 7"  2.50 x 1.52  8' 2" x 5' 0"  1.20 WIDE  4.50 x 4.78  14' 9" x 15' 8"  3.70 x 5.90  12' 2" x 19' 4"  2.50 x 3.80  8' 2" x 12' 6"  2.30 x 2.35  7' 7" x 7' 9"  1.60 x 1.70  5' 3" x 5' 7"  4.32 x 1.70  14' 2" x 5' 7"  3.90 x 3.80  12' 10" x 12' 6"  1.68 x 2.55  5' 6" x 8' 4"  3.98 x 4.10  13' 1" x 13' 5"  3.38 x 1.70  11' 1" x 5' 7"  1.08 WIDE  2.80 x 2.75  9' 2" x 9' 0"  1.20 x 2.05  3' 11" x 6' 9"  3.98 x 3.90  13' 1" x 12' 10'  2.75 x 1.53  9' 0" x 5' 0"  1.13 WIDE  7.98 x 1.70  26' 2" x 5' 7"  1.30 x 1.60  4' 3" x 5' 3"  0.60 DEEP | METER |
| 09  | W.C.             |                                                                                                                                                                                                                                                                                                                                                                                                                                                                                                                                                                                                                    | FEET  |
|     | BALCONY          |                                                                                                                                                                                                                                                                                                                                                                                                                                                                                                                                                                                                                    | METER |
| 10  |                  |                                                                                                                                                                                                                                                                                                                                                                                                                                                                                                                                                                                                                    | FEET  |
|     | BEDROOM          |                                                                                                                                                                                                                                                                                                                                                                                                                                                                                                                                                                                                                    | METER |
| П   |                  |                                                                                                                                                                                                                                                                                                                                                                                                                                                                                                                                                                                                                    | FEET  |
|     | TOILET           |                                                                                                                                                                                                                                                                                                                                                                                                                                                                                                                                                                                                                    | METER |
| 12  |                  |                                                                                                                                                                                                                                                                                                                                                                                                                                                                                                                                                                                                                    | FEET  |
|     | MASTER BEDROOM   |                                                                                                                                                                                                                                                                                                                                                                                                                                                                                                                                                                                                                    | METER |
| 13  |                  |                                                                                                                                                                                                                                                                                                                                                                                                                                                                                                                                                                                                                    | FEET  |
|     |                  |                                                                                                                                                                                                                                                                                                                                                                                                                                                                                                                                                                                                                    | METER |
| 14  | BALCONY          |                                                                                                                                                                                                                                                                                                                                                                                                                                                                                                                                                                                                                    | FEET  |
|     |                  |                                                                                                                                                                                                                                                                                                                                                                                                                                                                                                                                                                                                                    | METER |
| 15  | VESTIBULE        | 1.00 WIDE                                                                                                                                                                                                                                                                                                                                                                                                                                                                                                                                                                                                          | FEET  |
|     |                  | 280 × 275                                                                                                                                                                                                                                                                                                                                                                                                                                                                                                                                                                                                          | METER |
| 16  | MASTER TOILET    |                                                                                                                                                                                                                                                                                                                                                                                                                                                                                                                                                                                                                    | FEET  |
|     |                  |                                                                                                                                                                                                                                                                                                                                                                                                                                                                                                                                                                                                                    | METER |
| 17  | POWDER ROOM      |                                                                                                                                                                                                                                                                                                                                                                                                                                                                                                                                                                                                                    | FEET  |
| 10  | DEDBOOM          |                                                                                                                                                                                                                                                                                                                                                                                                                                                                                                                                                                                                                    |       |
| 18  | BEDROOM          |                                                                                                                                                                                                                                                                                                                                                                                                                                                                                                                                                                                                                    | METER |
| 10  | TOURT            |                                                                                                                                                                                                                                                                                                                                                                                                                                                                                                                                                                                                                    | FEET  |
| 19  | TOILET           |                                                                                                                                                                                                                                                                                                                                                                                                                                                                                                                                                                                                                    | METER |
| 30  | VECTION          |                                                                                                                                                                                                                                                                                                                                                                                                                                                                                                                                                                                                                    | FEET  |
| 20  | VESTIBULE        | 1.13 WIDE                                                                                                                                                                                                                                                                                                                                                                                                                                                                                                                                                                                                          | METER |
|     | Dal Co           | 7.00                                                                                                                                                                                                                                                                                                                                                                                                                                                                                                                                                                                                               | FEET  |
| 21  | BALCONY          |                                                                                                                                                                                                                                                                                                                                                                                                                                                                                                                                                                                                                    | METER |
|     |                  |                                                                                                                                                                                                                                                                                                                                                                                                                                                                                                                                                                                                                    | FEET  |
| 22  | VESTIBULE        |                                                                                                                                                                                                                                                                                                                                                                                                                                                                                                                                                                                                                    | METER |
|     |                  |                                                                                                                                                                                                                                                                                                                                                                                                                                                                                                                                                                                                                    | FEET  |
| 23  | PUJA             | 0.60 DEEP                                                                                                                                                                                                                                                                                                                                                                                                                                                                                                                                                                                                          | METER |
|     |                  |                                                                                                                                                                                                                                                                                                                                                                                                                                                                                                                                                                                                                    | FEET  |
| 24  | LOBBY            |                                                                                                                                                                                                                                                                                                                                                                                                                                                                                                                                                                                                                    | METER |
|     |                  | 6' 3" x 5' 3"                                                                                                                                                                                                                                                                                                                                                                                                                                                                                                                                                                                                      | FEET  |