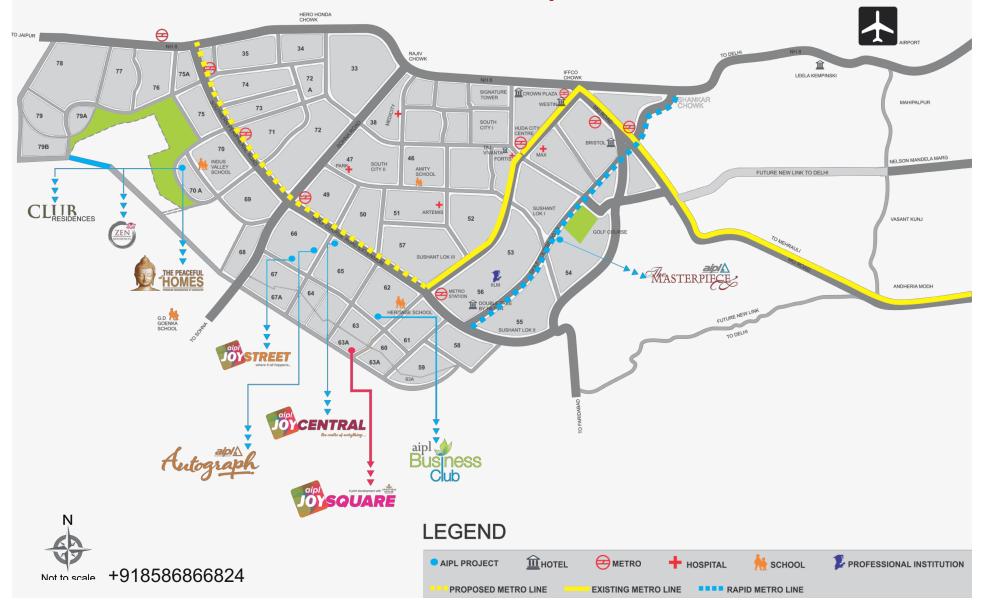

# One Square. Different Worlds.







#### **About the Project**

After the immense accomplishment of AIPL Joy Street and AIPL Joy Central, AIPL gives you another reason to explore with AIPL Joy Square.

AIPL Joy Square is an upcoming mixed- use commercial development. Strategically located in Sector 63A, off Golf Course Extension Road, at the intersection of the 150mtr. wide Peripheral Road and the 84 mtr. Sector Road. It has been conceived and designed by the world- renowned Singapore based DP Architects.







## **Location Map**











# **Project Elevations**



















## **Project Configuration**







#### **Project Highlights**

- Spread over approx. 2.84 acres
- 4 side open plot
- G+9 Floors with 4 levels of basement plus surface parking
- Lower Ground Floor Super Market
- Ground and First Floor- High Street Retail
- Second Floor Food Court, Restaurants, Café, Retail shops
- Third to Ninth Floor Branded Serviced Residences























# **Layout Plans**





#### First Floor Plan



#### Second Floor Plan



# **Typical** Floor Plan AREA PLINES NORTH +918586866824

## Terrace Plan







#### **DP Architects**

DP Architects Pvt Ltd is a world renowned architectural firm. It has designed many award winning projects in retail, hotel, resort, commercial office, residential, convention ce