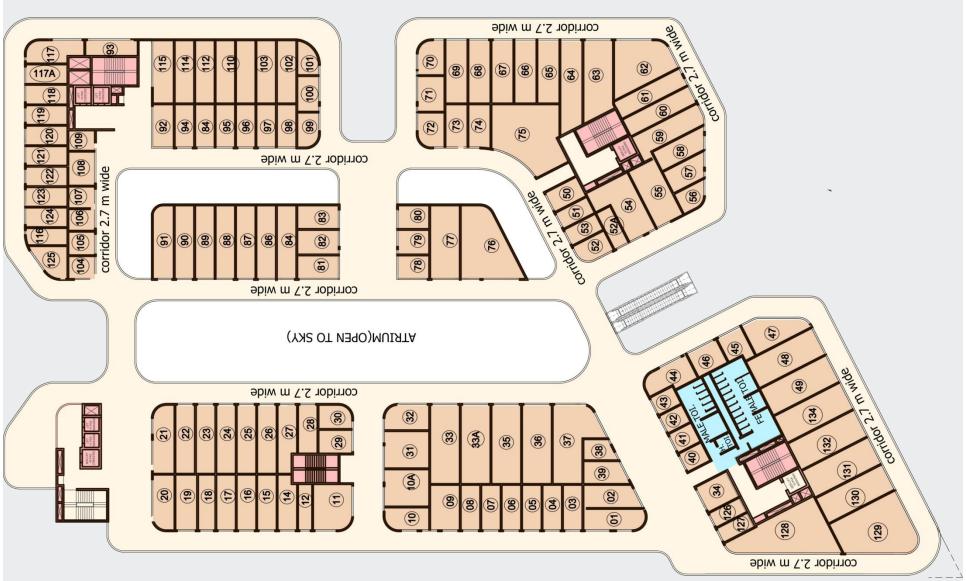

ing mixed- use commercial development. Strategically located in Sector 63A, off Golf Course Extension Road, at the intersection of the 150mtr. wide Peripheral Road and the 84 mtr. Sector Road. It has been conceived and designed by the world- renowned Singapore based DP Architects.







## **Location Map**











# **Project Elevations**



















## **Project Configuration**







#### **Project Highlights**

- Spread over approx. 2.84 acres
- 4 side open plot
- G+9 Floors with 4 levels of basement plus surface parking
- Lower Ground Floor Super Market
- Ground and First Floor- High Street Retail
- Second Floor Food Court, Restaurants, Café, Retail shops
- Third to Ninth Floor Branded Serviced Residences























# **Layout Plans**





#### First Floor Plan



#### Second Floor Plan



# **Typical** Floor Plan AREA PLINES NORTH +918586866824

## Terrace Plan







#### **DP Architects**

DP Architects Pvt Ltd is a world renowned architectural firm. It has designed many award winning projects in retail, hotel, resort, commercial office, residential, convention centre, technology parks, medical, religious, educational and civic institutions, and airport and aviation related support facilities

Some of the stunning projects by DP Architects include :

- THE DUBAI MALL, DUBAI
- ORCHARD CENTRAL, SINGAPORE
- SELECT CITY WALK, INDIA





#### **About AIPL**



- AIPL, over the last 25 years has been a pioneer of the Indian Real Estate scene, especially in Northern India
- With 50 completed projects in the last 25 years, they have been one of the mos