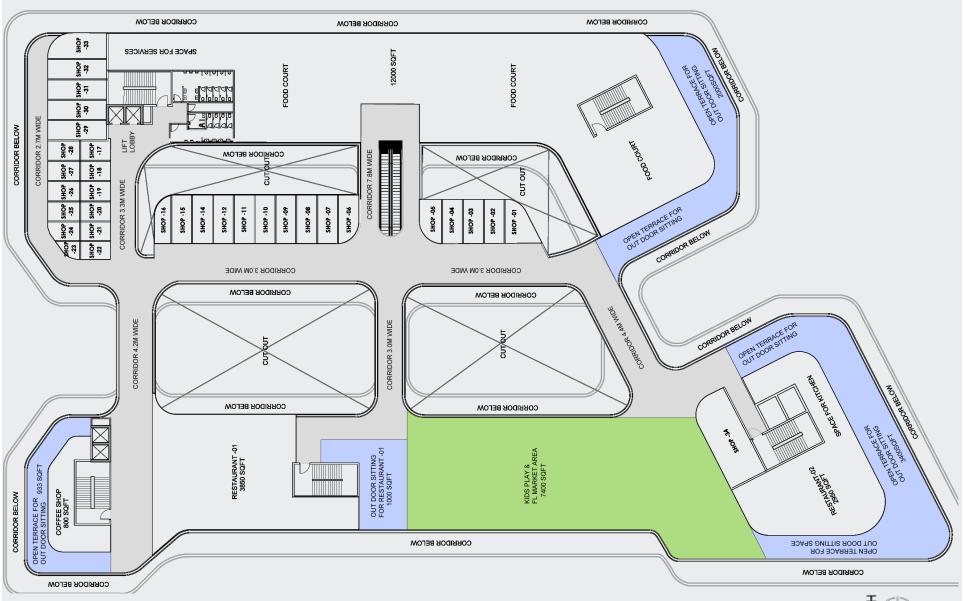

development. Strategically located in Sector 63A, off Golf Course Extension Road, at the intersection of the 150mtr. wide Peripheral Road and the 84 mtr. Sector Road. It has been conceived and designed by the world- renowned Singapore based DP Architects.







## **Location Map**











# **Project Elevations**



















## **Project Configuration**







#### **Project Highlights**

- Spread over approx. 2.84 acres
- 4 side open plot
- G+9 Floors with 4 levels of basement plus surface parking
- Lower Ground Floor Super Market
- Ground and First Floor- High Street Retail
- Second Floor Food Court, Restaurants, Café, Retail shops
- Third to Ninth Floor Branded Serviced Residences























# **Layout Plans**





#### First Floor Plan



#### Second Floor Plan



# **Typical** Floor Plan AREA PLINES NORTH +918586866824

## Terrace Plan







#### **DP Architects**

DP Architects Pvt Ltd is a world renowned architectural firm. It has designed many award winning projects in retail, hotel, resort, commercial office, residential, convention centre, technology parks, medical, religious, educational and civic institutions, and airport and aviation related support facilities

Some of the stunning projects by DP Architects include :

- THE DUBAI MALL, DUBAI
- ORCHARD CENTRAL, SINGAPORE
- SELECT CITY WALK, INDIA





#### **About AIPL**



- AIPL, over the last 25 years has been a pioneer of the Indian Real Estate scene, especially in Northern India
- With 50 completed projects in the last 25 years, they have been one of the most active organisations in