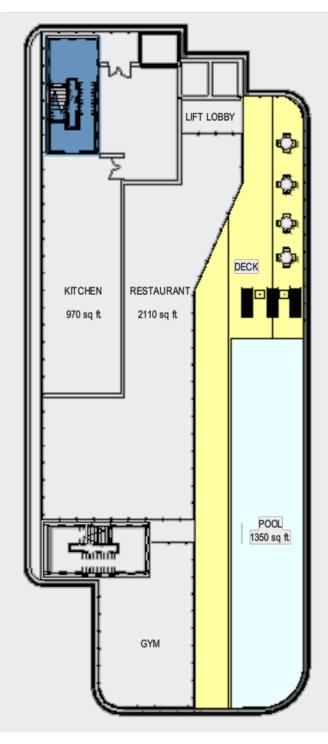

oad, at the intersection of the 150mtr. wide Peripheral Road and the 84 mtr. Sector Road. It has been conceived and designed by the world- renowned Singapore based DP Architects.







## **Location Map**











# **Project Elevations**



















## **Project Configuration**







#### **Project Highlights**

- Spread over approx. 2.84 acres
- 4 side open plot
- G+9 Floors with 4 levels of basement plus surface parking
- Lower Ground Floor Super Market
- Ground and First Floor- High Street Retail
- Second Floor Food Court, Restaurants, Café, Retail shops
- Third to Ninth Floor Branded Serviced Residences























# **Layout Plans**





#### First Floor Plan



#### Second Floor Plan



# **Typical** Floor Plan AREA PLINES NORTH +918586866824

## Terrace Plan







#### **DP Architects**

DP Architects Pvt Ltd is a world renowned architectural firm. It has designed many award winning projects in retail, hotel, resort, commercial office, residential, convention centre, technology parks, medical, religious, educational and civic institutions, and airport and aviation related support facilities

Some of the stunning projects by DP Architects include :

- THE DUBAI MALL, DUBAI
- ORCHARD CENTRAL, SINGAPORE
- SELECT CITY WALK, INDIA





#### **About AIPL**



- AIPL, over the last 25 years has been a pioneer of the Indian Real Estate scene, especially in Northern India
- With 50 completed projects in the last 25 years, they have been one of the most active organisations in the Real Estate sector as far as delivery of projects is concerned. Headquart