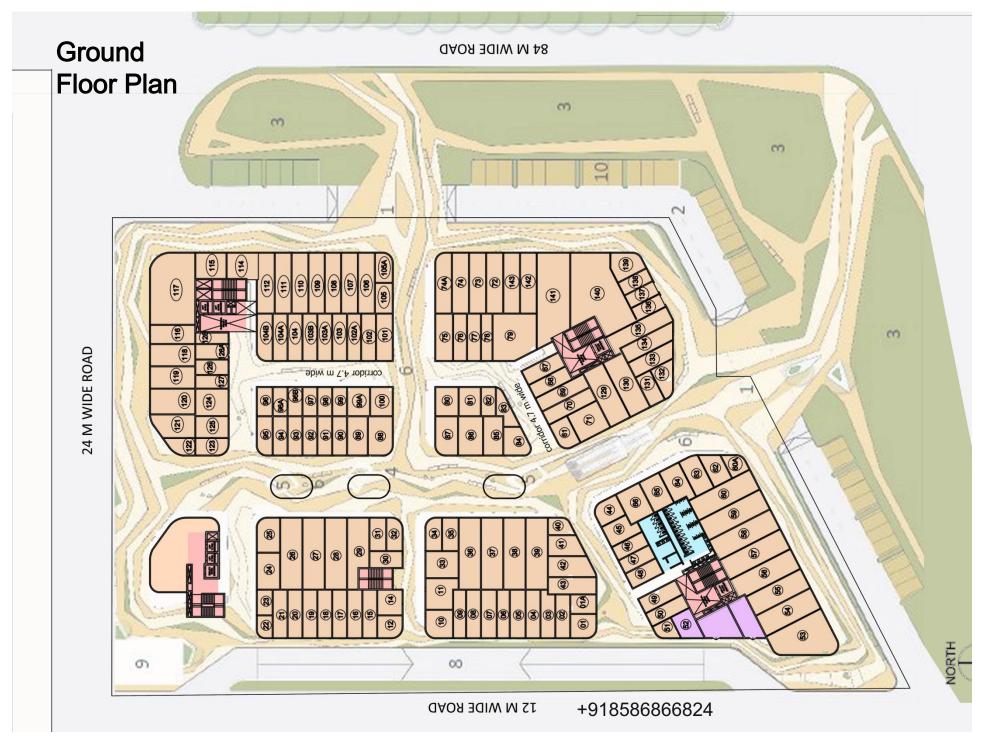

PL Joy Square is an upcoming mixed- use commercial development. Strategically located in Sector 63A, off Golf Course Extension Road, at the intersection of the 150mtr. wide Peripheral Road and the 84 mtr. Sector Road. It has been conceived and designed by the world- renowned Singapore based DP Architects.







## **Location Map**











# **Project Elevations**



















## **Project Configuration**







#### **Project Highlights**

- Spread over approx. 2.84 acres
- 4 side open plot
- G+9 Floors with 4 levels of basement plus surface parking
- Lower Ground Floor Super Market
- Ground and First Floor- High Street Retail
- Second Floor Food Court, Restaurants, Café, Retail shops
- Third to Ninth Floor Branded Serviced Residences























# **Layout Plans**





#### First Floor Plan



#### Second Floor Plan



# **Typical** Floor Plan AREA PLINES NORTH +918586866824

## Terrace Plan







#### **DP Architects**

DP Architects Pvt Ltd is a world renowned architectural firm. It has designed many award winning projects in retail, hotel, resort, commercial office, residential, convention centre, technology parks, medical, religious, educational and civic institutions, and airport and aviation related support facilities

Some of the stunning projects by DP Architects include :

- THE DUBAI MALL, DUBAI
- ORCHARD CENTRAL, SINGAPORE
- SELECT CITY WALK, INDIA





#### **About AIPL**



- AIPL, over the last 25 years has been a pioneer of the Indian Real Estate scene, especially in Northern India
- With 50 completed projects in the last 25 years, they