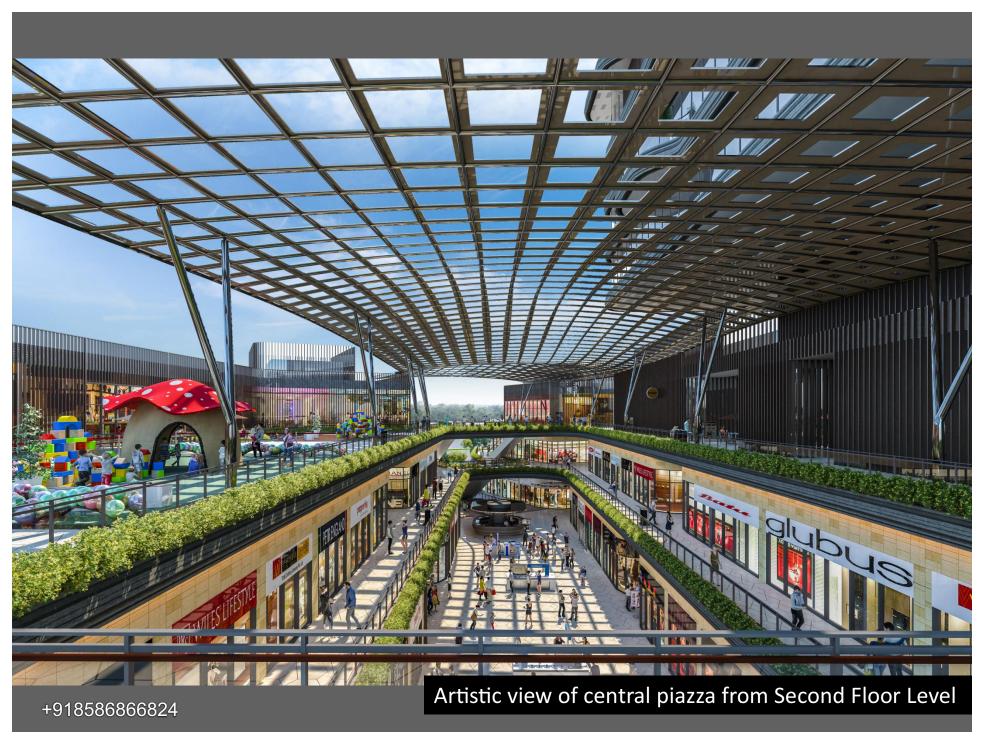

#### **Project Highlights**

- Spread over approx. 2.84 acres
- 4 side open plot
- G+9 Floors with 4 levels of basement plus surface parking
- Lower Ground Floor Super Market
- Ground and First Floor- High Street Retail
- Second Floor Food Court, Restaurants, Café, Retail shops
- Third to Ninth Floor Branded Serviced Residences