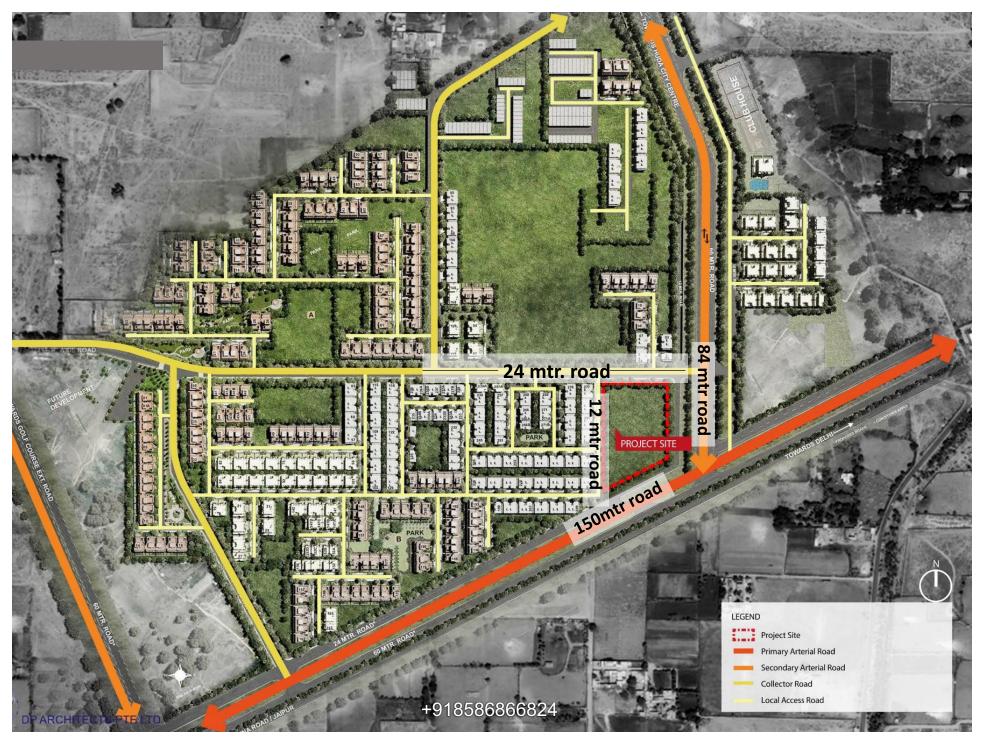

#### **About the Project**

After the immense accomplishment of AIPL Joy Street and AIPL Joy Central, AIPL gives you another reason to explore with AIPL Joy Square.

AIPL Joy Square is an upcoming mixed- use commercial development. Strategically located in Sector 63A, off Golf Course Extension Road, at the intersection of the 150mtr. wide Peripheral Road and the 84 mtr. Sector Road. It has been conceived and designed by the world- renowned Singapore based DP Architects.