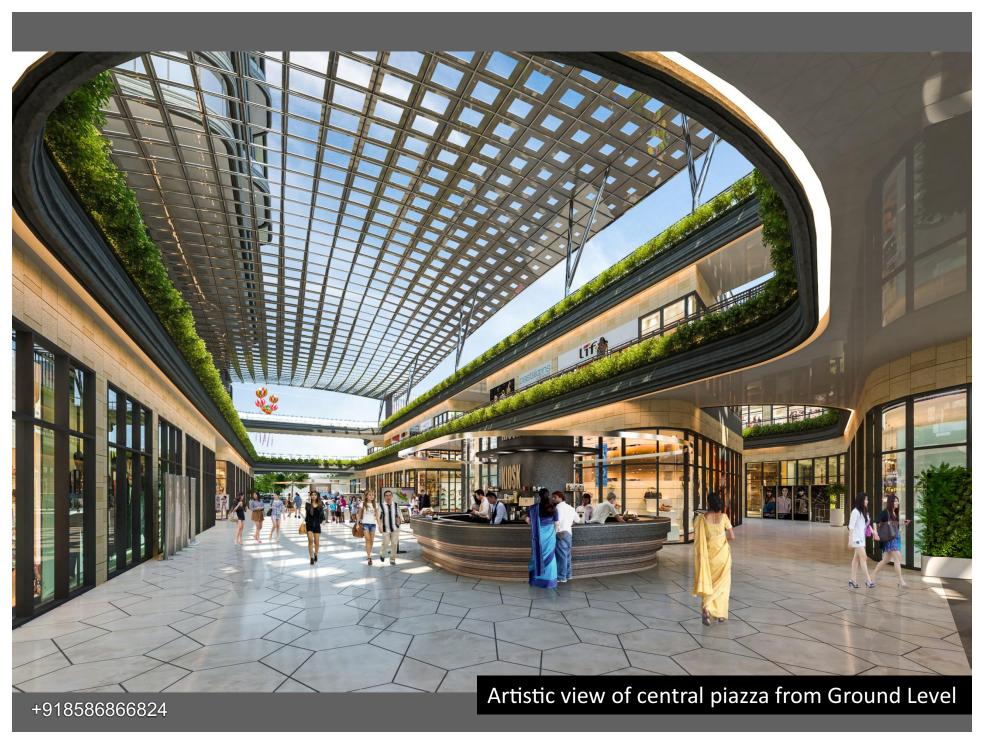

#### **Project Highlights**

- Spread over approx. 2.84 acres
- 4 side open plot
- G+9 Floors with 4 levels of basement plus surface parking
- Lower Ground Floor Super Market
- Ground and First Floor- High Street Retail
- Second Floor Food Court, Restaurants, Café, Retail shops
- Third to Ninth Floor Branded Serviced Residences