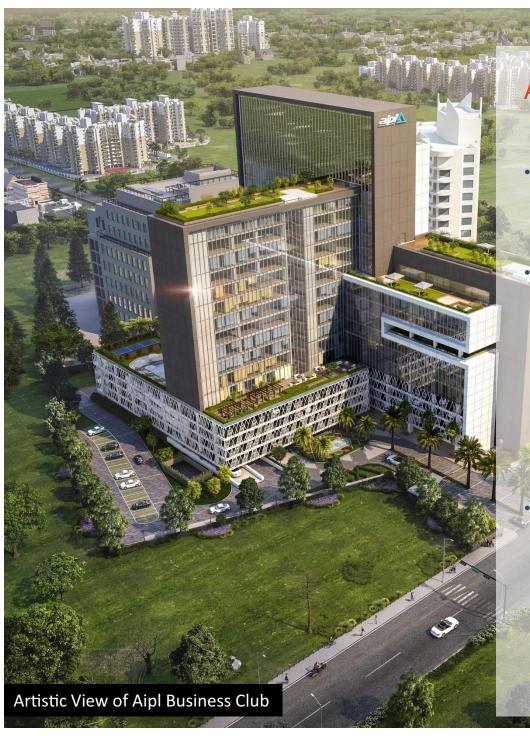

#### **About the Project**

After the immense accomplishment of AIPL Joy Street and AIPL Joy Central, AIPL gives you another reason to explore with AIPL Joy Square.

AIPL Joy Square is an upcoming mixed- use commercial development. Strategically located in Sector 63A, off Golf Course Extension Road, at the intersection of the 150mtr. wide Peripheral Road and the 84 mtr. Sector Road. It has been conceived and designed by the world- renowned Singapore based DP Architects.

#### **Project Highlights**

- Spread over approx. 2.84 acres
- 4 side open plot
- G+9 Floors with 4 levels of basement plus surface parking
- Lower Ground Floor Super Market
- Ground and First Floor- High Street Retail
- Second Floor Food Court, Restaurants, Café, Retail shops
- Third to Ninth Floor Branded Serviced Residences