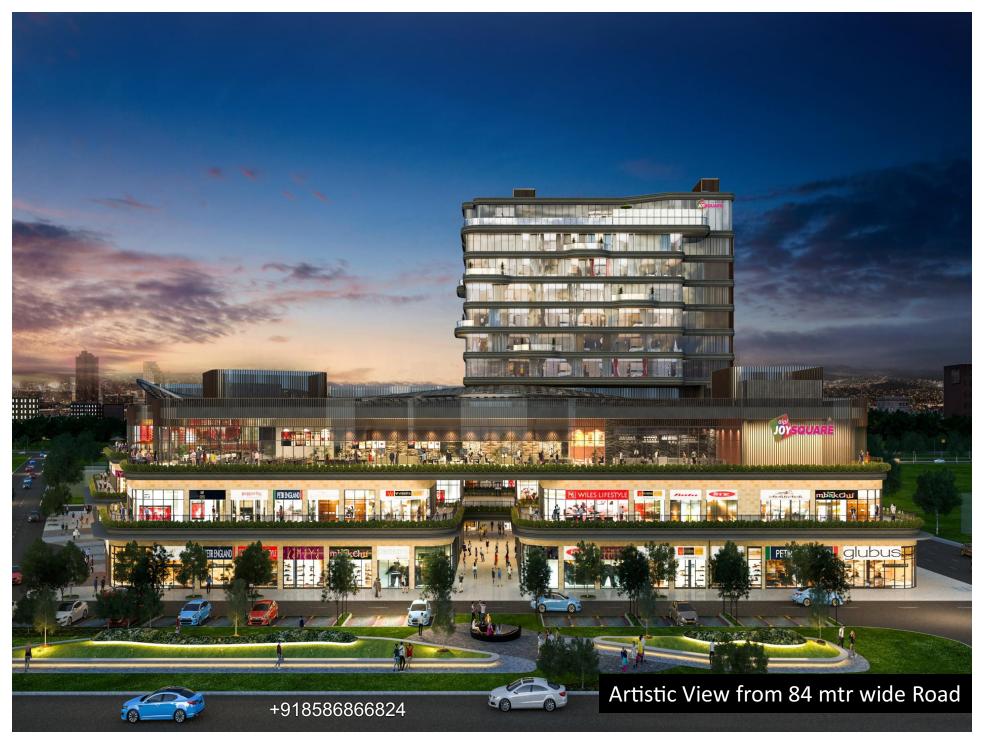

# **Project Elevations**

#### **Project Highlights**

- Spread over approx. 2.84 acres
- 4 side open plot
- G+9 Floors with 4 levels of basement plus surface parking
- Lower Ground Floor Super Market
- Ground and First Floor- High Street Retail
- Second Floor Food Court, Restaurants, Café, Retail shops
- Third to Ninth Floor Branded Serviced Residences