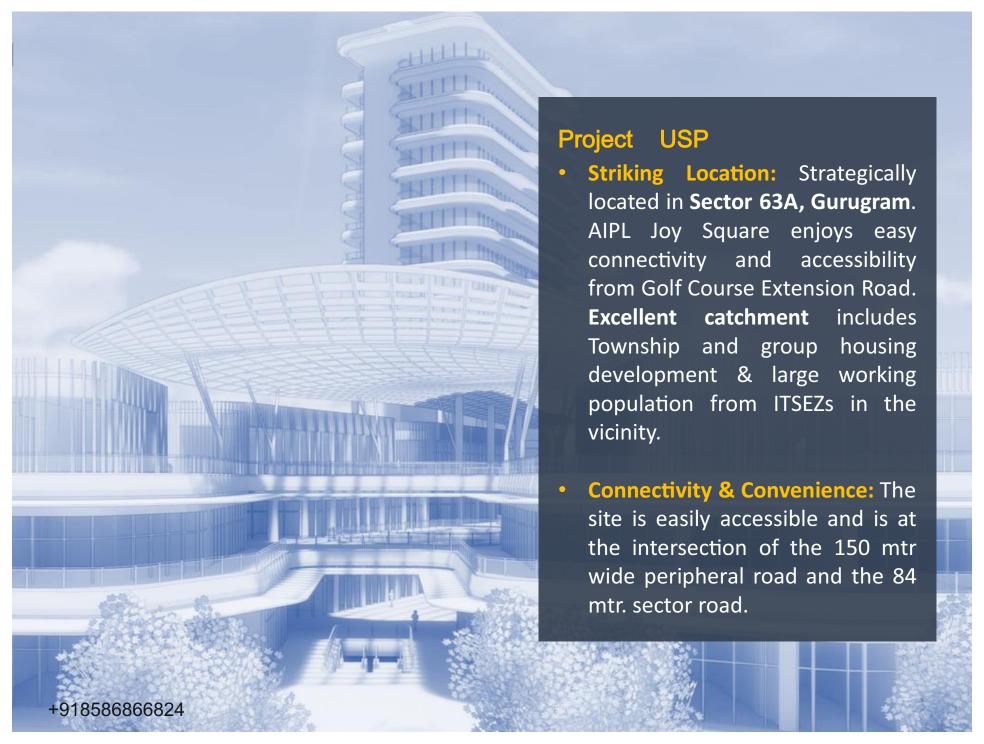

#### **About the Project**

After the immense accomplishment of AIPL Joy Street and AIPL Joy Central, AIPL gives you another reason to explore with AIPL Joy Square.

AIPL Joy Square is an upcoming mixed- use commercial development. Strategically located in Sector 63A, off Golf Course Extension Road, at the intersection of the 150mtr. wide Peripheral Road and the 84 mtr. Sector Road. It has been conceived and designed by the world- renowned Singapore based DP Architects.