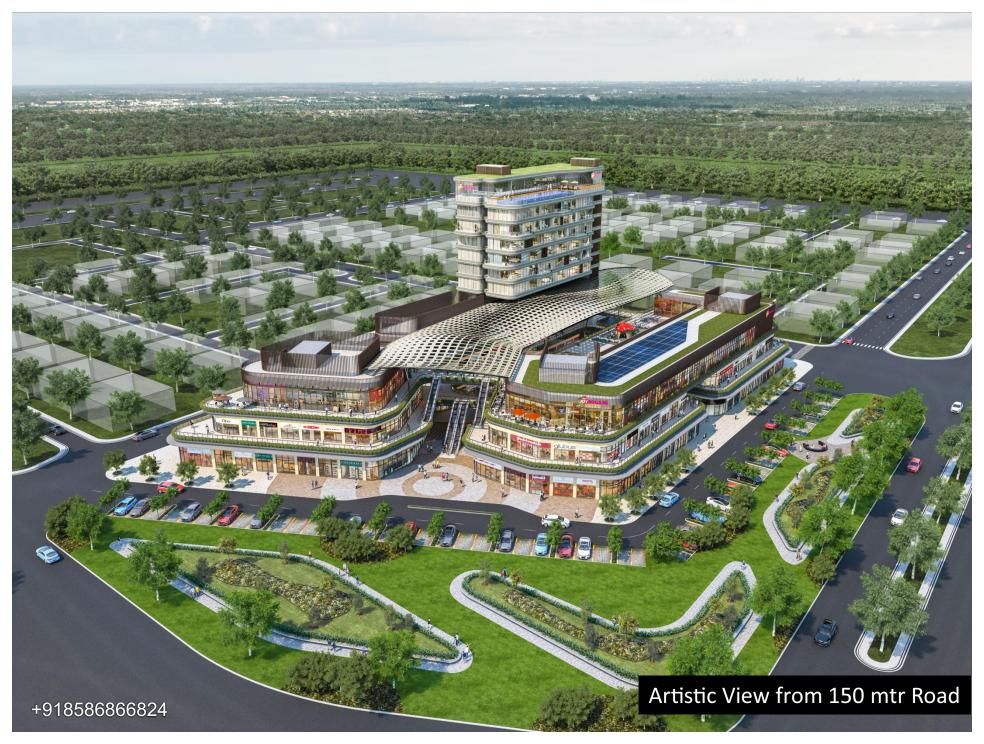

# One Square. Different Worlds.







#### **About the Project**

After the immense accomplishment of AIPL Joy Street and AIPL Joy Central, AIPL gives you another reason to explore with AIPL Joy Square.

AIPL Joy Square is an upcoming mixed- use commercial development. Strategically located in Sector 63A, off Golf Course Extension Road, at the intersection of the 150mtr. wide Peripheral Road and the 84 mtr. Sector Road. It has been conceived and designed by the world- renowned Singapore based DP Architects.







## **Location Map**











# **Project Elevations**



















## **Project Configuration**







#### **Project Highlights**

- Spread over approx. 2.84 acres
- 4 side open plot
- G+9 Floors with 4 levels of basement plus surface parking
- Lower Ground Floor Super Market
- Ground and First Floor- High Street Retail
- Second Floor Food Court, Restaurants, Café, Retail shops
- Third to Ninth Floor Branded Serviced Residences























# **Layout Plans**





#### First Floor Plan



#### Second Floor Plan



# **Typical** Floor Plan AREA PLINES NORTH +918586866824

## Terrace Plan







#### **DP Architects**

DP Architects Pvt Ltd is a world renowned architectural firm. It has designed many award winning projects in retail, hotel, resort, commercial office, residential, convention centre, technology parks, medical, relig