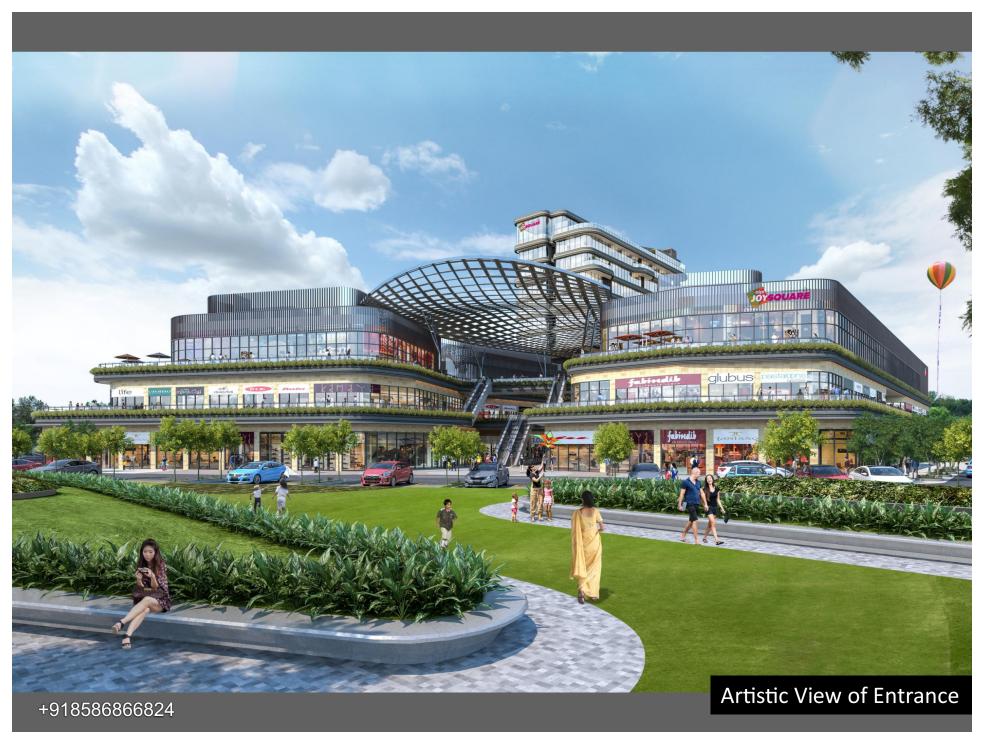

#### **About the Project**

After the immense accomplishment of AIPL Joy Street and AIPL Joy Central, AIPL gives you another reason to explore with AIPL Joy Square.

AIPL Joy Square is an upcoming mixed- use commercial development. Strategically located in Sector 63A, off Golf Course Extension Road, at the intersection of the 150mtr. wide Peripheral Road and the 84 mtr. Sector Road. It has been conceived and designed by the world- renowned Singapore based DP Architects.

#### **Project Highlights**

- Spread over approx. 2.84 acres
- 4 side open plot
- G+9 Floors with 4 levels of basement plus surface parking
- Lower Ground Floor Super Market
- Ground and First Floor- High Street Retail
- Second Floor Food Court, Restaurants, Café, Retail shops
- Third to Ninth Floor Branded Serviced Residences