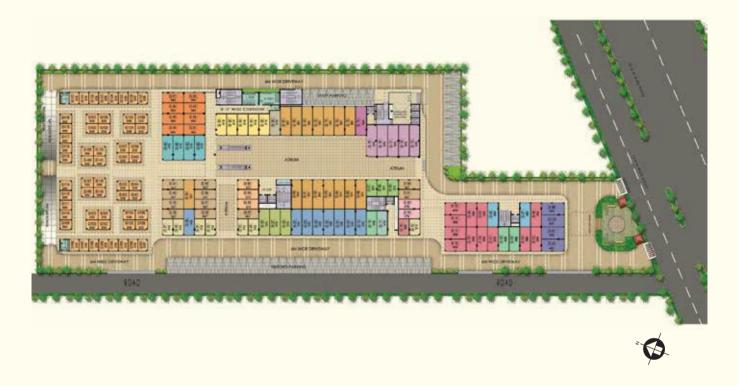

be your answer to everything a neighbourhood market could ask for.

Step foot into Sapphire 92, step foot in **The Heartbeat Of Gurgaon.** 







High Stree Retail



Multiple



Food court & Restaurants



Serviced



# The distinguishing facets It's features

From scouring the best and most sought after locations, to bringing the very best in commercial spaces, Sapphire 92 is poised to become a destination of fantastic offerings!

As the 1<sup>st</sup> ever chain of High Street Retail, the Sapphire addresses are not just redefining retail and workspaces, but also personifying innovation.

Here's a look in to what Sapphire 92 has in store for you.

GURGAON HAAT HIGH STREET RETAIL

MULTIPLEX

FOOD COURT & RESTAURANTS

SERVICED SUITES



#### **GROUND FLOOR**

(RETAIL AND HAAT BAZAAR)





## **FIRST FLOOR**

(RETAIL)



#### **SECOND FLOOR**

(MULTIPLEX, FOOD COURT, RESTAURANTS AND SERVICED SUITES)





NUMBER OF SUITES

# THIRD FLOOR

(SERVICED SUITES)



NUMBER OF SUITES

# **FOURTH FLOOR**

(SERVICED SUITES)





NUMBER OF SUITES 27

#### FIFTH TO SEVENTH FLOOR

(SERVICED SUITES)



NUMBER OF SUITES

#### **EIGHT TO NINTH FLOOR**

(SERVICED SUITES)





NUMBER OF SUITES

# **TENTH FLOOR**

(SERVICED SUITES)



NUMBER OF SUITES

## TYPICAL UNIT PLAN (SERVICED SUITES)





**SALEABLE AREA:** 608 SQ. FT. (56.48 SQ. MTR.)

Disclaimer: The layout plan is tentative and subject to change by the company or by the competent authorities, as the case may be from time to time subject to necessary approvals. • 1 sq. mtr. = 10.764 sq. ft. • Not to scale\*



# The people behind the