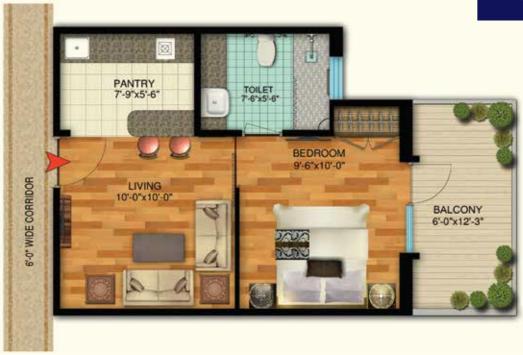

## TYPICAL UNIT PLAN (SERVICED SUITES)

**SALEABLE AREA:** 608 SQ. FT. (56.48 SQ. MTR.)

Disclaimer: The layout plan is tentative and subject to change by the company or by the competent authorities, as the case may be from time to time subject to necessary approvals. • 1 sq. mtr. = 10.764 sq. ft. • Not to scale\*