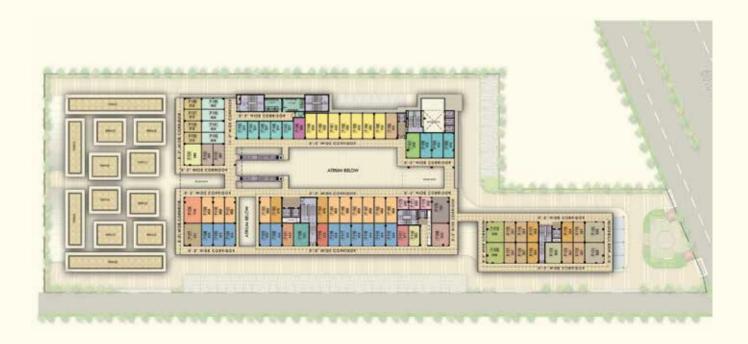

neighbourhood market could ask for.

Step foot into Sapphire 92, step foot in **The Heartbeat Of Gurgaon.** 







High Stree Retail



Multiple



Food court & Restaurants



Serviced



# The distinguishing facets It's features

From scouring the best and most sought after locations, to bringing the very best in commercial spaces, Sapphire 92 is poised to become a destination of fantastic offerings!

As the 1<sup>st</sup> ever chain of High Street Retail, the Sapphire addresses are not just redefining retail and workspaces, but also personifying innovation.

Here's a look in to what Sapphire 92 has in store for you.

GURGAON HAAT HIGH STREET RETAIL

MULTIPLEX

FOOD COURT & RESTAURANTS

SERVICED SUITES



#### **GROUND FLOOR**

(RETAIL AND HAAT BAZAAR)





## **FIRST FLOOR**

(RETAIL)



#### **SECOND FLOOR**

(MULTIPLEX, FOOD COURT, RESTAURANTS AND SERVICED SUITES)





NUMBER OF SUITES

# THIRD FLOOR

(SERVICED SUITES)



NUMBER OF SUITES

# **FOURTH FLOOR**

(SERVICED SUITES)





NUMBER OF SUITES 27

#### FIFTH TO SEVENTH FLOOR

(SERVICED SUITES)



NUMBER OF SUITES

#### **EIGHT TO NINTH FLOOR**

(SERVICED SUITES)





NUMBER OF SUITES

# **TENTH FLOOR**

(SERVICED SUITES)



NUMBER OF SUITES

## TYPICAL UNIT PLAN (SERVICED SUITES)





**SALEABLE AREA:** 608 SQ. FT. (56.48 SQ. MTR.)

Disclaimer: The layout plan is tentative and subject to change by the company or by the competent authorities, as the case may be from time to time subject to necessary approvals. • 1 sq. mtr. = 10.764 sq. ft. • Not to scale\*



# The people behind the Sapphire Saga Ameya Group.

Trus