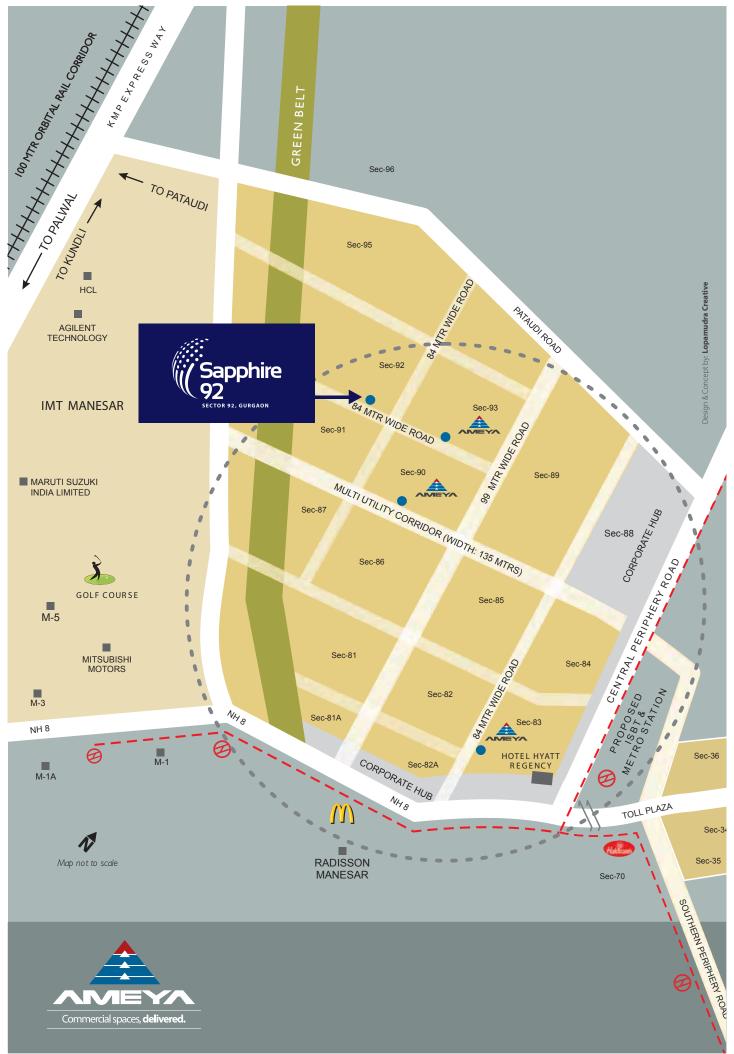

# Spread over 2.5 acres

This landmark is situated in Sector 92. Already home to more than 10,000 families and well inhabited by residential apartments, housing colonies, mega townships, Sector 92 is next to IMT Manesar also has International Banks, esteemed Educational Institutes like the upcoming Modern School.