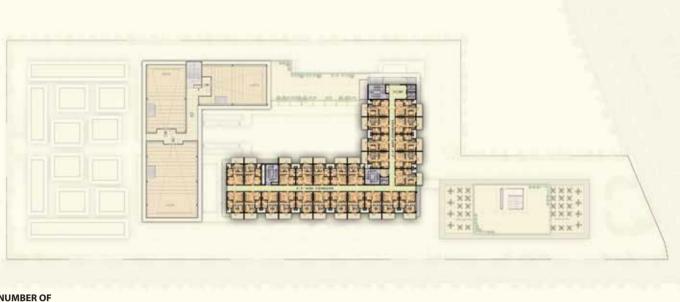

e 92 is poised to become a destination of fantastic offerings!

As the 1<sup>st</sup> ever chain of High Street Retail, the Sapphire addresses are not just redefining retail and workspaces, but also personifying innovation.

Here's a look in to what Sapphire 92 has in store for you.

GURGAON HAAT HIGH STREET RETAIL

MULTIPLEX

FOOD COURT & RESTAURANTS

SERVICED SUITES



#### **GROUND FLOOR**

(RETAIL AND HAAT BAZAAR)





## **FIRST FLOOR**

(RETAIL)



#### **SECOND FLOOR**

(MULTIPLEX, FOOD COURT, RESTAURANTS AND SERVICED SUITES)





NUMBER OF SUITES

# THIRD FLOOR

(SERVICED SUITES)



NUMBER OF SUITES

# **FOURTH FLOOR**

(SERVICED SUITES)





NUMBER OF SUITES 27

#### FIFTH TO SEVENTH FLOOR

(SERVICED SUITES)



NUMBER OF SUITES

#### **EIGHT TO NINTH FLOOR**

(SERVICED SUITES)





NUMBER OF SUITES

# **TENTH FLOOR**

(SERVICED SUITES)



NUMBER OF SUITES

## TYPICAL UNIT PLAN (SERVICED SUITES)





**SALEABLE AREA:** 608 SQ. FT. (56.48 SQ. MTR.)

Disclaimer: The layout plan is tentative and subject to change by the company or by the competent authorities, as the case may be from time to time subject to necessary approvals. • 1 sq. mtr. = 10.764 sq. ft. • Not to scale\*



# The people behind the Sapphire Saga Ameya Group.

Trust earned from expertise of retail and commercial developments.

Ameya is a Gurgaon based professional real estate group focused on developing a large portfolio of retail and commercial projects in Gurgaon. Ameya's expertise lies in creating work spaces, retail spaces and other specialized business zones at lucrative locations to deliver maxi