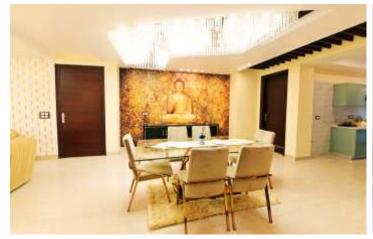

### LIVING / DINNING ROOM / FOYER

Floor Vitrified Tiles

Walls Acrylic Emulsion Paint
Ceiling Acrylic Emulsion Paint