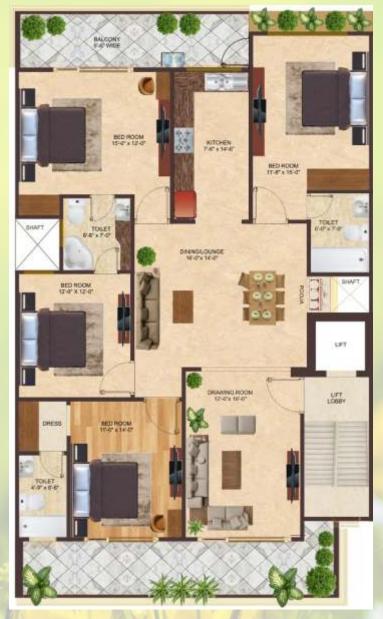

10,464 SqMts. AREA

2 Side

FLOOR PLAN LAYOUT 4BHK (Type - A) 10mtr X 25mtr

FLOOR PLAN LAYOUT **4BHK (Type - B)** 10.76mtr X 21.19mtr