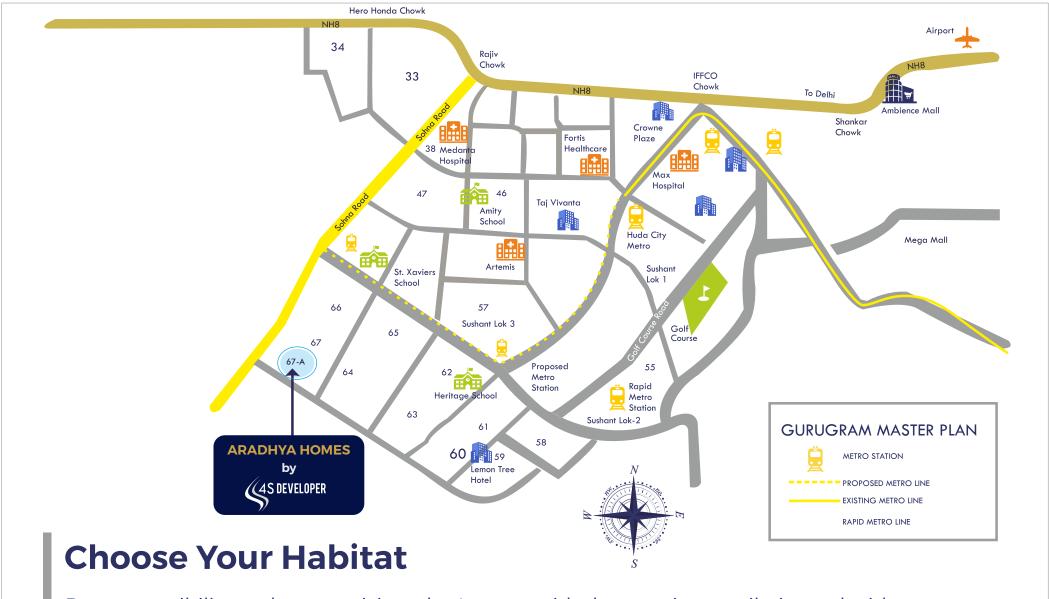

# OCATION

Aradhya Homes is located at one of the most prestigious areas in Gurgaon, the Ansal Versalia Sector- 67A. A low density project. Aradhya Homes is where you get to live in homes that offer comfort, tranquillity, accessibility and safety. Here neighbours aren't just house number, but so much more. Aradhya Homes offers exclusively designed independent floor in 4 BHK configurations, with elevators and designated parking.

## **Proximity**

- Renowned ISCE / IB Schools (15 -20 minutes)
- Huda City Centre (Metro Station) 10-15 minutes
- IGI airport (T3 terminal) 25 minutes
- Easy access to super speciality hospitals (Medanta/ Max hospital/ Fortis hospital)
   (5 - 15 Minutes)

Windows Toughened Glass UPVC windows

Hardware Matching Hardware

Pure accessibility and connectivity. what's more with the growing popilarity and wide roads of ansal versalia sector-67A, your life will become signal - free and stress - free.