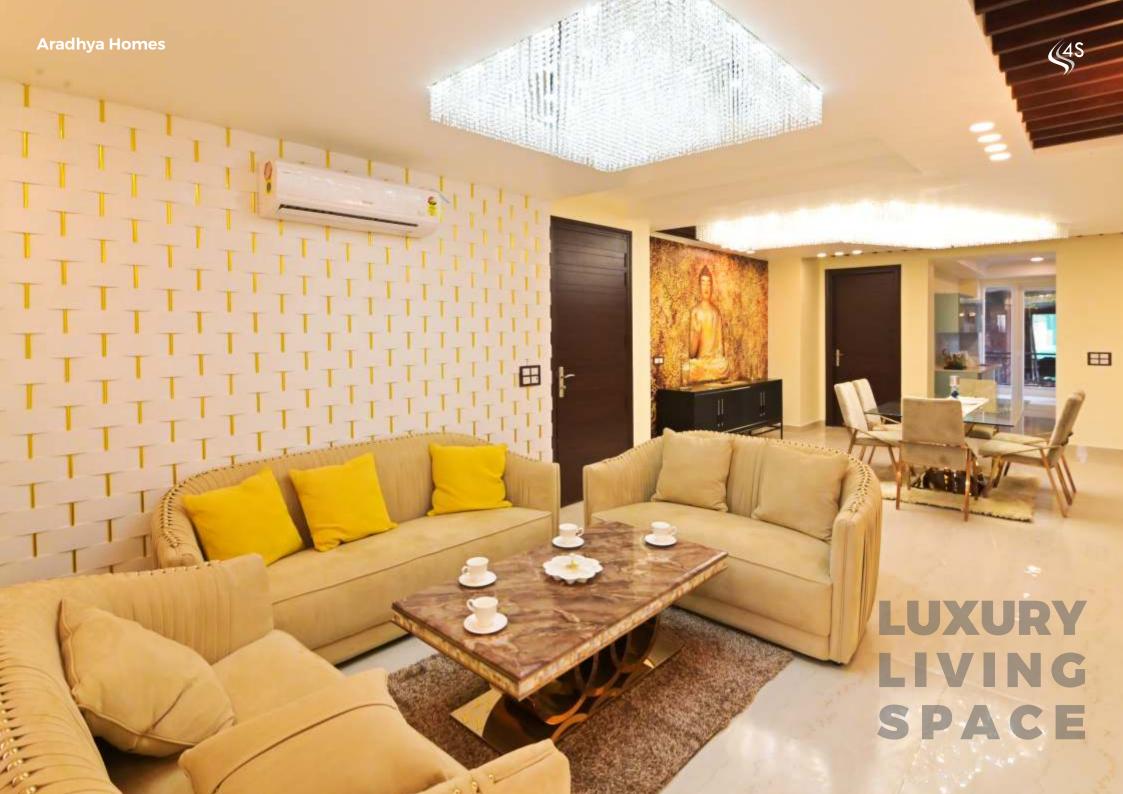

## **Unit Specifications**

### LIVING / DINNING ROOM / FOYER

Floor Vitrified Tiles

Walls Acrylic Emulsion Paint
Ceiling Acrylic Emulsion Paint