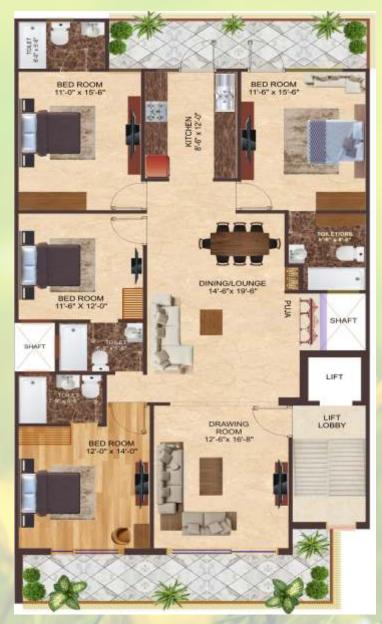

10,464 SqMts. AREA

2 Side

FLOOR PLAN LAYOUT 4BHK (Type - A) 10mtr X 25mtr

FLOOR PLAN LAYOUT **4BHK (Type - B)** 10.76mtr X 21.19mtr