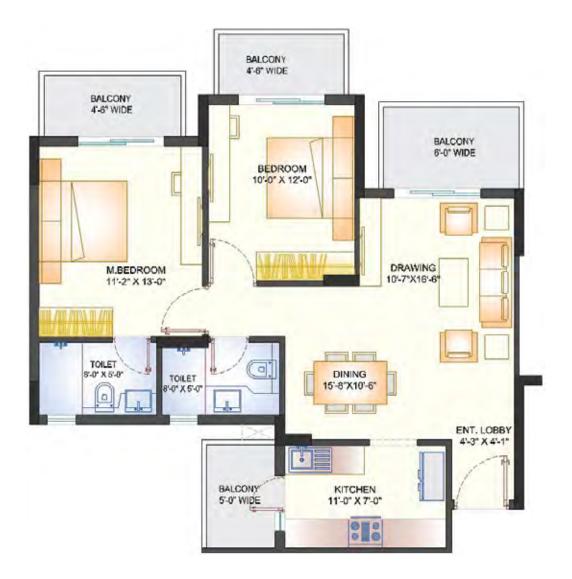

2 BEDROOMS + 2 TOILETS

SALEABLE AREA

112.41 SQ.M. (1210 SQ.FT.)

**BUILTUP AREA** 

89.90 SQ.M. (967.68 SQ.FT.)

2 BEDROOMS + STUDY + 2 TOILETS

SALEABLE AREA 137.50 SQ.M. (1480 SQ.FT.)

**BUILTUP AREA** 110.11 SQ.M. (1185.22 SQ.FT.)