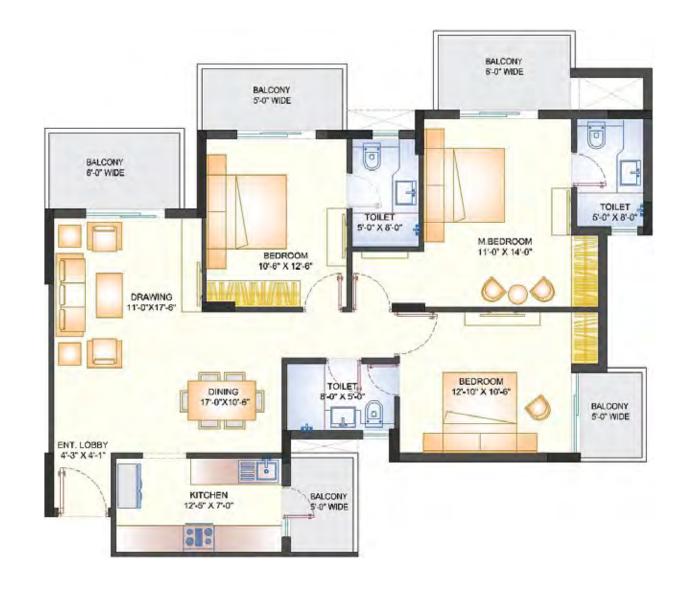

BALCONY 5'-0" WIDE BALCONY 6'-0" WIDE STUDY ROOM 8'-0" X 12'-0" BEDROOM 10'-6" X 12'-0" BALCONY 4'-6" WIDE DRAWING M.BEDROOM 14'-0" X 11'-0" TOILET DINING 8'-0" X 5'-0" 15'-8"X10'-6" ENT. LOBBY 4'-3" X 4'-1" TOILET 5'-0" X 8'-0" BALCONY 5'-0" WIDE KITCHEN 11'-0" X 7'-0"

3 BEDROOMS + 3 TOILETS

SALEABLE AREA

157.93 SQ.M. (1700 SQ.FT.)

**BUILTUP AREA** 

126.54 SQ.M. (1362.07 SQ.FT.)

1 SQ.M. = 10.764 SQ.FT.