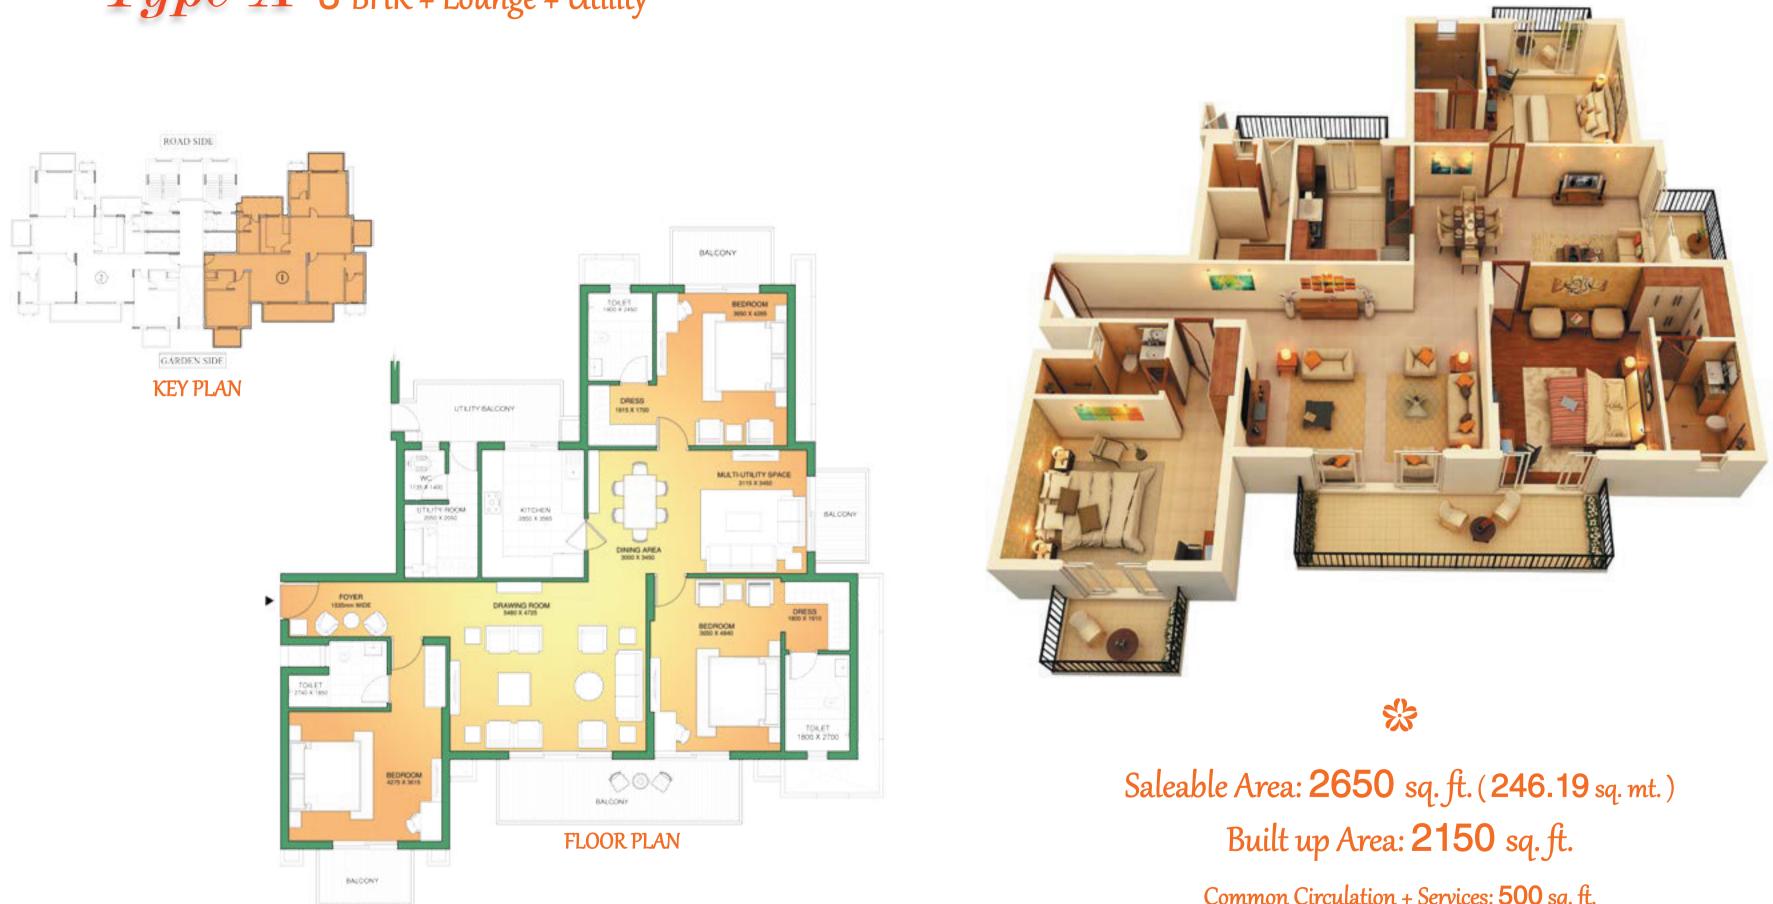

# Type A 3 BHK + Lounge + Utility

NOTE:

1. THE WINDOW SIZE/ ITS LOCATION IN ROOMS MAY CHANGE BECAUSE OF ELEVATIONAL FEATURES.

2. THE OVERALL LAYOUT MAY VARY BECAUSE OF STATUTORY REASONS IN CASE REQUIRED.

3. THE SUPER AREA MAY VARY BY ± 10%.

4. CURRENTLY NO COLUMNS ARE SHOWN IN THE PLAN WHICH WILL BE INCORPORATED AS/ STRUCTURE.

Common Circulation + Services: 500 sq. ft.

### +918586866824

Note: Saleable area/layout is tentative and is subject to change due to modifications asked for by approving authorities from time to time till occupancy certificate is obtained. Architects reserves the right to add/delete any detail/specification/elevation mentioned if so warranted by circumstances.