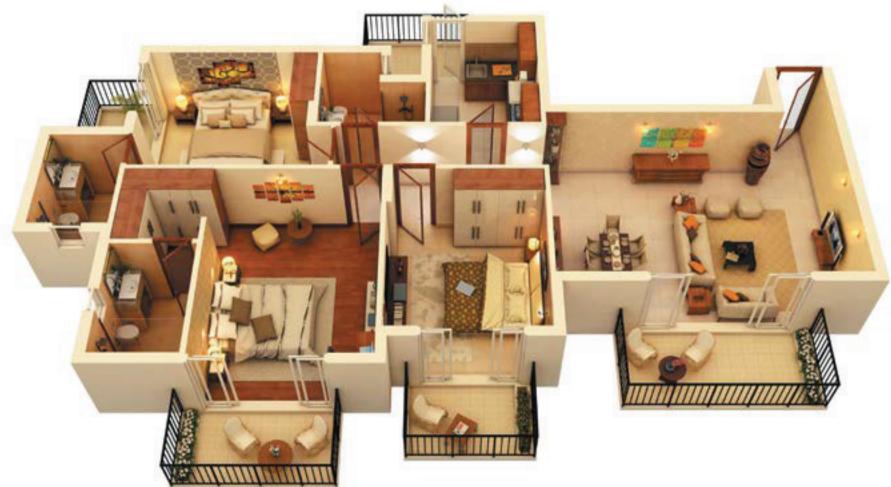

NOTE:

- 1. THE WINDOW SIZE/ ITS LOCATION IN ROOMS MAY CHANGE BECAUSE OF ELEVATIONAL FEATURES.
- 2. THE OVERALL LAYOUT MAY VARY BECAUSE OF STATUTORY REASONS IN CASE REQUIRED.
- 3. THE SUPER AREA MAY VARY BY ± 10%.
- 4. CURRENTLY NO COLUMNS ARE SHOWN IN THE PLAN WHICH WILL BE INCORPORATED AS/ STRUCTURE.

### Saleable Area: 1750 sq. ft. (162.58 sq. mt.) Built up Area: **1480** sq. ft.

Common Circulation + Services: **270** sq. ft.

+918586866824

+918586866824

Note: Saleable area/layout is tentative and is subject to change due to modifications asked for by approving authorities from time to time till occupancy certificate is obtained. Architects reserves the right to add/delete any detail/specification/elevation mentioned if so warranted by circumstances.