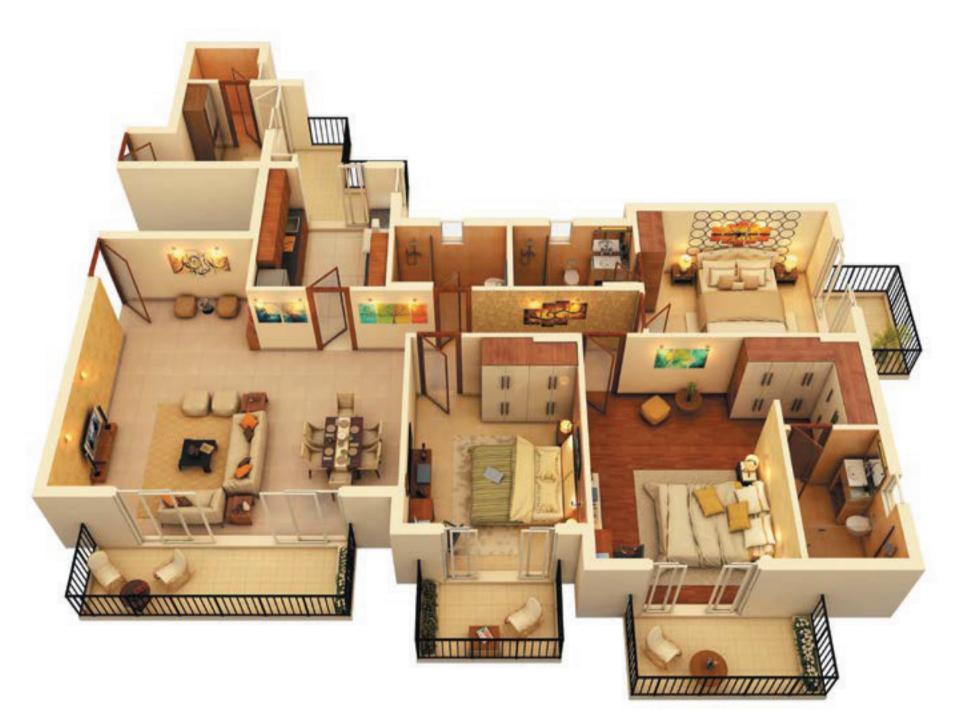

NOTE:

- 1. THE WINDOW SIZE/ ITS LOCATION IN ROOMS MAY CHANGE BECAUSE OF ELEVATIONAL FEATURES.
- 2. THE OVERALL LAYOUT MAY VARY BECAUSE OF STATUTORY REASONS IN CASE REQUIRED.
- 3. THE SUPER AREA MAY VARY BY ± 10%.
- 4. CURRENTLY NO COLUMNS ARE SHOWN IN THE PLAN WHICH WILL BE INCORPORATED AS/ STRUCTURE.

### Saleable Area: 1750 sq. ft. (162.58 sq. mt.) Built up Area: **1480** sq. ft.

Common Circulation + Services: **270** sq. ft.

+918586866824

+918586866824

Note: Saleable area/layout is tentative and is subject to change due to modifications asked for by approving authorities from time to time till occupancy certificate is obtained. Architects reserves the right to add/delete any detail/specification/elevation mentioned if so warranted by circumstances.