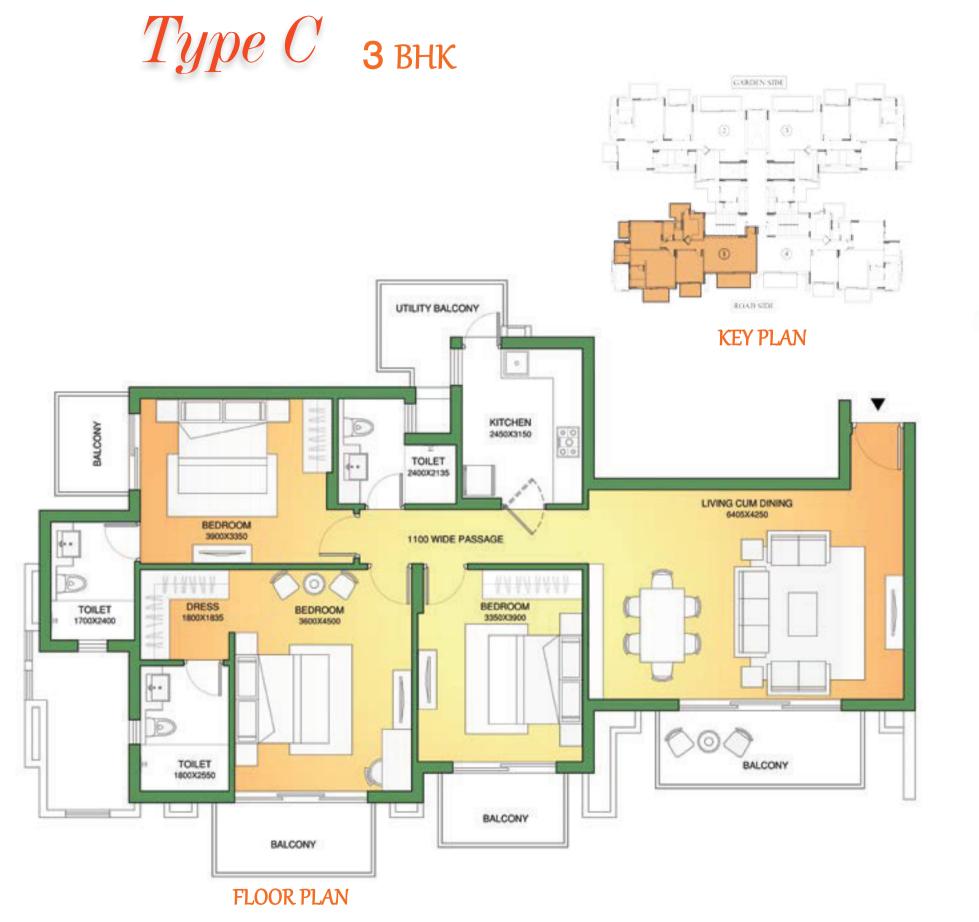

NOTE:

- 1. THE WINDOW SIZE/ ITS LOCATION IN ROOMS MAY CHANGE BECAUSE OF ELEVATIONAL FEATURES.
- 2. THE OVERALL LAYOUT MAY VARY BECAUSE OF STATUTORY REASONS IN CASE REQUIRED.
- 3. THE SUPER AREA MAY VARY BY ± 10%.
- 4. CURRENTLY NO COLUMNS ARE SHOWN IN THE PLAN WHICH WILL BE INCORPORATED AS/ STRUCTURE.

### Saleable Area: 1750 sq. ft. (162.58 sq. mt.) Built up Area: **1480** sq. ft.

Common Circulation + Services: **270** sq. ft.

+918586866824

+918586866824

Note: Saleable area/layout is tentative and is subject to change due to modifications asked for by approving authorities from time to time till occupancy certificate is obtained. Architects reserves the right to add/delete any detail/specification/elevation mentioned if so warranted by circumstances.