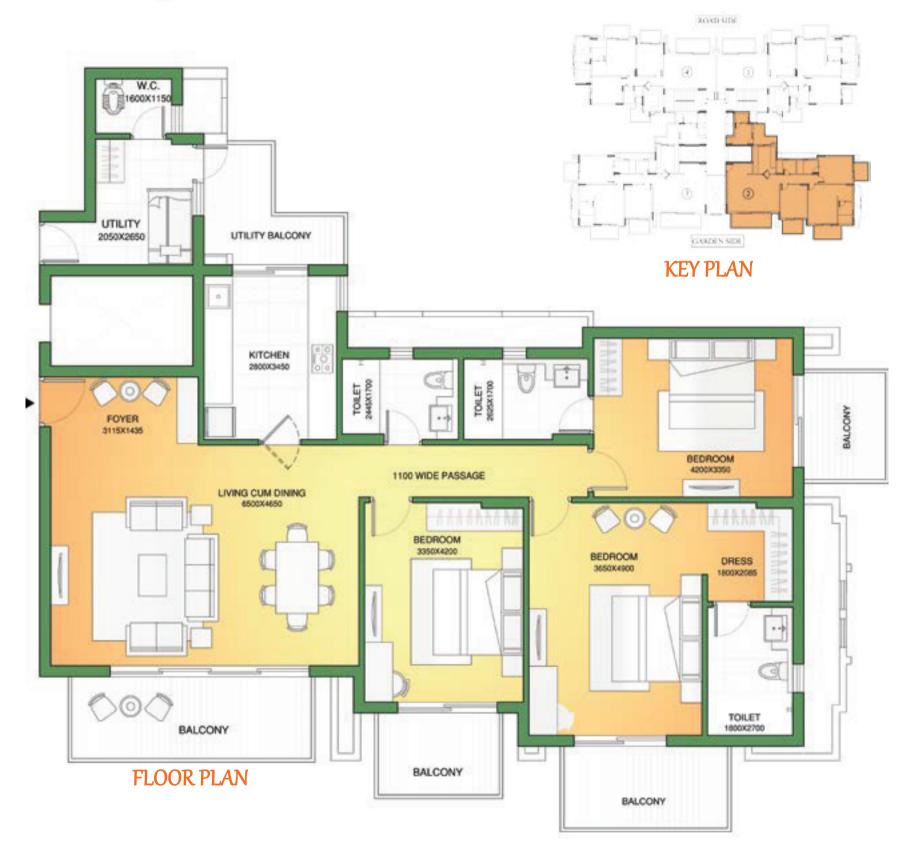

# Type B 3 BHK + Utility

#### NOTE:

- 1. THE WINDOW SIZE/ ITS LOCATION IN ROOMS MAY CHANGE BECAUSE OF ELEVATIONAL FEATURES.
- 2. THE OVERALL LAYOUT MAY VARY BECAUSE OF STATUTORY REASONS IN CASE REQUIRED.
- 3. THE SUPER AREA MAY VARY BY ± 10%.
- 4. CURRENTLY NO COLUMNS ARE SHOWN IN THE PLAN WHICH WILL BE INCORPORATED AS/ STRUCTURE.

## Saleable Area: 2150 sq. ft. (199.74 sq. mt.) Built up Area: **1820** sq. ft.

Common Circulation + Services: **330** sq. ft.

### +918586866824

Note: Saleable area/layout is tentative and is subject to change due to modifications asked for by approving authorities from time to time till occupancy certificate is obtained. Architects reserves the right to add/delete any detail/specification/elevation mentioned if so warranted by circumstances.