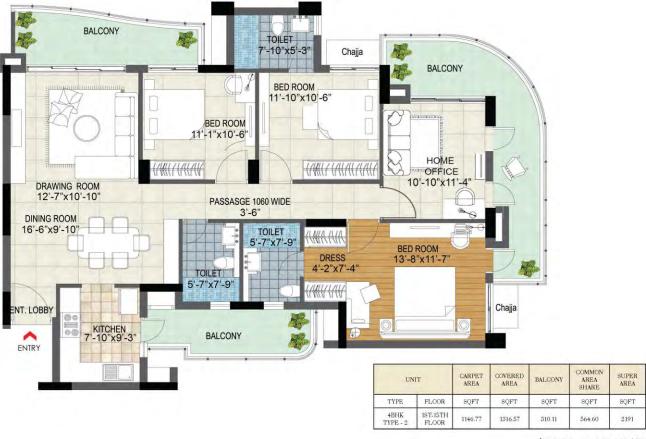

20 Mins From Hyatt



5 Mins From Little Needs Super Market





20 Mins From Holiday Inn



2 Mins From The Esplanade Mall



2 Mins From BPTP Park Street





## SITE PLAN & LAYOUT PLANS



## SITE PLAN





TYPICAL FLOOR PLAN

1<sup>st</sup> Floor





TYPICAL FLOOR PLAN

2<sup>nd</sup> Floor





TYPICAL FLOOR PLAN

3<sup>rd</sup> to 15<sup>th</sup> Floor





#### **FLOOR PLAN**

**2 BHK** 

#### UNIT TYPE (PLAN-1) 2B HK-1410 SQ FT





## **FLOOR PLAN**

**3 BHK** 

#### UNIT TYPE (PLAN-2) 3BHK - 1811 SQ FT





**3 BHK** 

#### UNIT TYPE (PLAN-3) 3BHK -1832 SQFT





**3 BHK** 

#### UNIT TYPE (PLAN-4) 3BHK - 1877 SQFT





## 3 BHK + Home Office

#### UNIT TYPE (PLAN-5) 3BHK+HOME OFFICE - 2443 SQFT





## 3 BHK + Home Office

#### UNIT TYPE (PLAN-6) 3BHK+HOME OFFICE - 2191 SQFT





## 3 BHK + Home Office

#### UNIT TYPE (PLAN-7) 3BHK+HOME OFFICE - 2213 SQFT





# Come & Experience Ultimate Indulgence



















# Come & Experience Resort Living at Terra