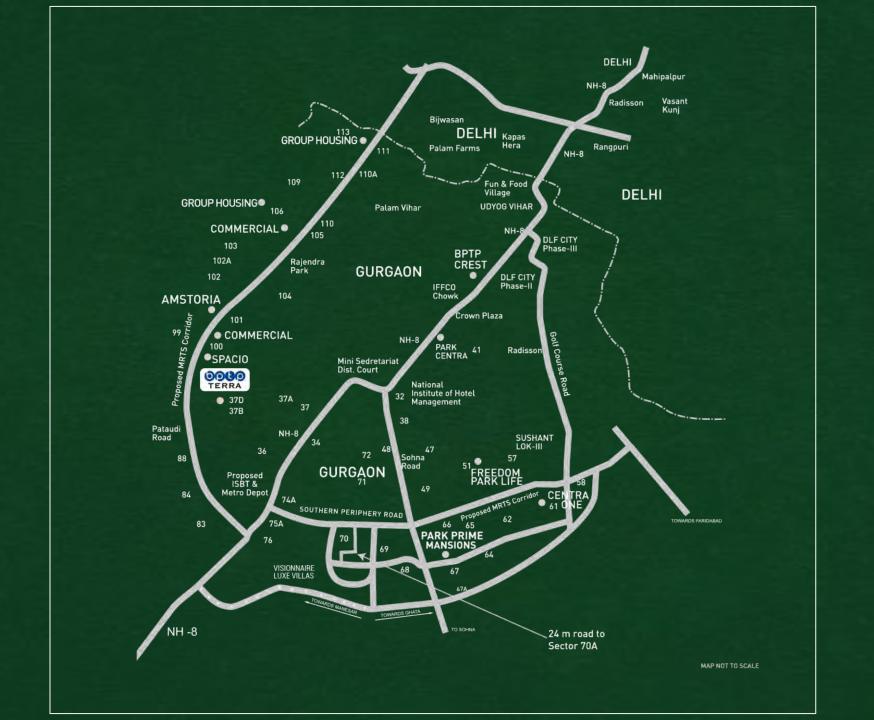

## LOCATION ADVANTAGES

20 Mins From Hyatt

5 Mins From Little Needs Super Market

20 Mins From Holiday Inn

2 Mins From The Esplanade Mall

2 Mins From BPTP Park Street