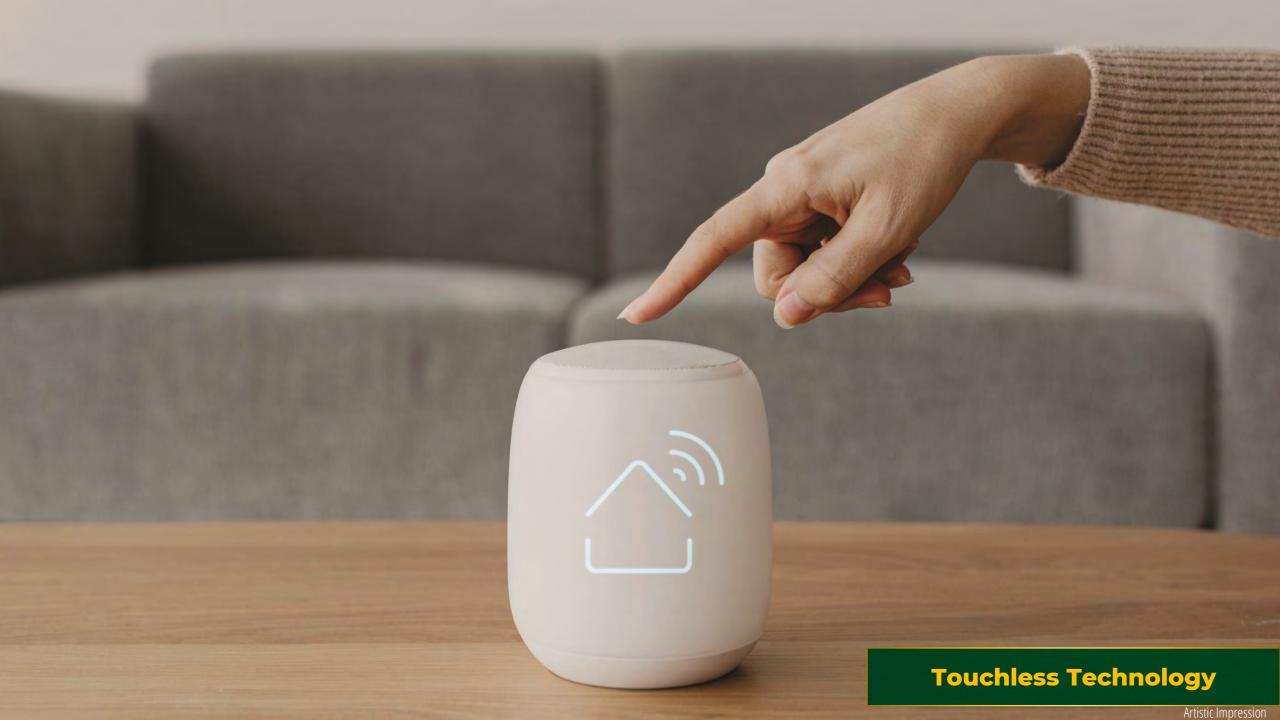

#### **INNOVATION & TECHNOLOGY**

Lighting & Appliances
Automation

Biometric Door Lock with passcode & Key

Sensors for Smoke Detection

Smart Curtain Control

Smart Surveillance with Video door phone &
PL Surveillance Camera

Alexa Controlled with Home Appliances