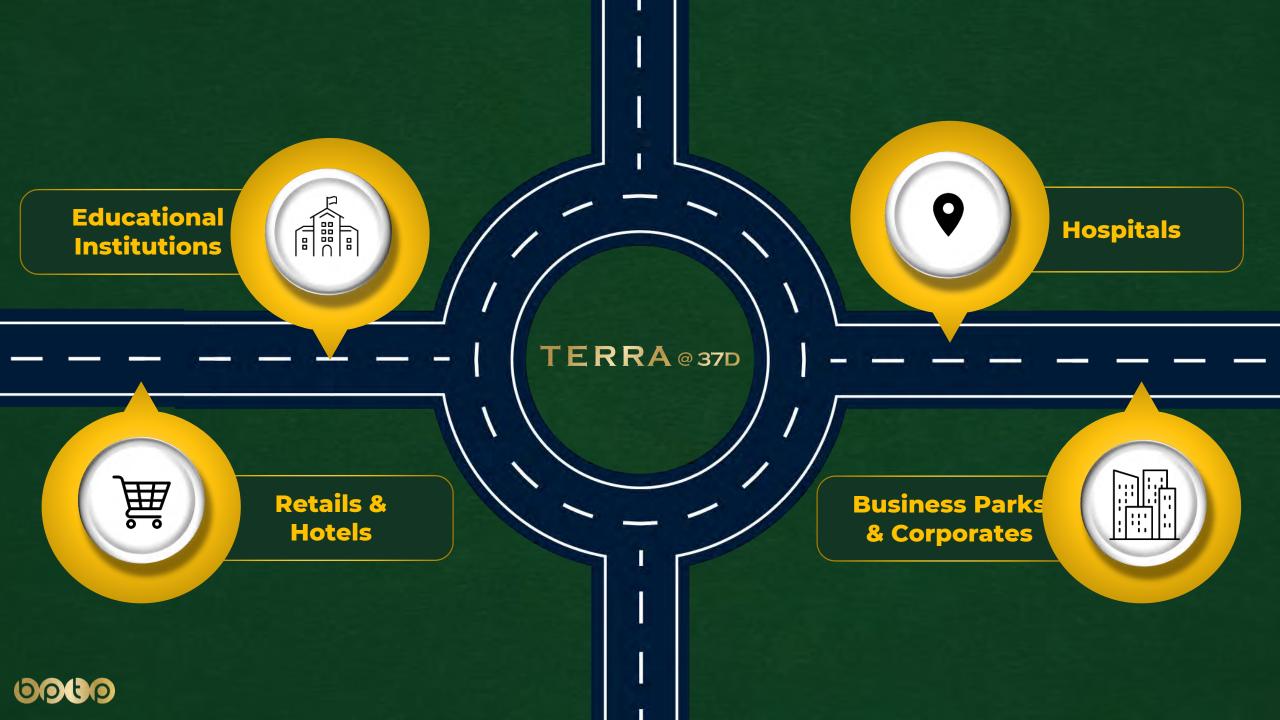

## LOCATION ADVANTAGES

20 Mins From Hyatt

5 Mins From Little Needs Super Market

20 Mins From Holiday Inn

2 Mins From The Esplanade Mall

2 Mins From BPTP Park Street