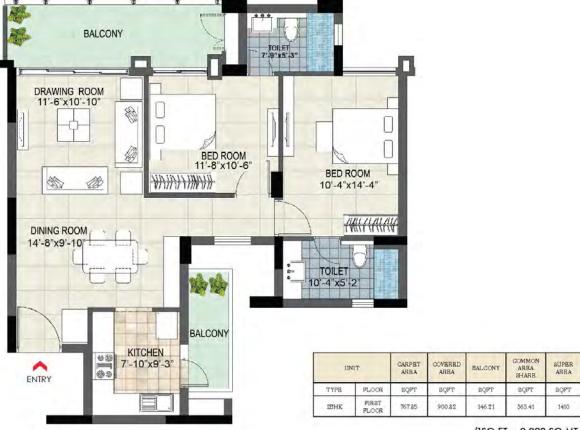

Smoke Detection



Smart Curtain Control



Smart Surveillance with Video door phone &
PL Surveillance Camera



Alexa Controlled with Home Appliances



#### ART & CULTURE





















## SPORTS & WELLNESS



























## HAVEN FOR YOUR LITTLE GENIUS













## MORE OFFERINGS













## LOCATION ADVANTAGES

















20 Mins From Hyatt



5 Mins From Little Needs Super Market





20 Mins From Holiday Inn



2 Mins From The Esplanade Mall



2 Mins From BPTP Park Street





## SITE PLAN & LAYOUT PLANS



## SITE PLAN





TYPICAL FLOOR PLAN

1<sup>st</sup> Floor





TYPICAL FLOOR PLAN

2<sup>nd</sup> Floor





TYPICAL FLOOR PLAN

3<sup>rd</sup> to 15<sup>th</sup> Floor





#### **FLOOR PLAN**

**2 BHK** 

#### UNIT TYPE (PLAN-1) 2B HK-1410 SQ FT





## **FLOOR PLAN**

**3 BHK** 

#### UNIT TYPE (PLAN-2) 3BHK - 1811 SQ FT





**3 BHK** 

#### UNIT TYPE (PLAN-3) 3BHK -1832 SQFT





**3 BHK** 

#### UNIT TYPE (PLAN-4) 3BHK - 1877 SQFT





## 3 BHK + Home Office

#### UNIT TYPE (PLAN-5) 3BHK+HOME OFFICE - 2443 SQFT





## 3 BHK + Home Office

#### UNIT TYPE (PLAN-6) 3BHK+HOME OFFICE - 2191 SQFT





## 3 BHK + Home Office

#### UNIT TYPE (PLAN-7) 3BHK+HOME OFFICE - 2213 SQFT





# Come & Experience Ultimate Indulgence



















# Come & Experience Resort Living at Terra