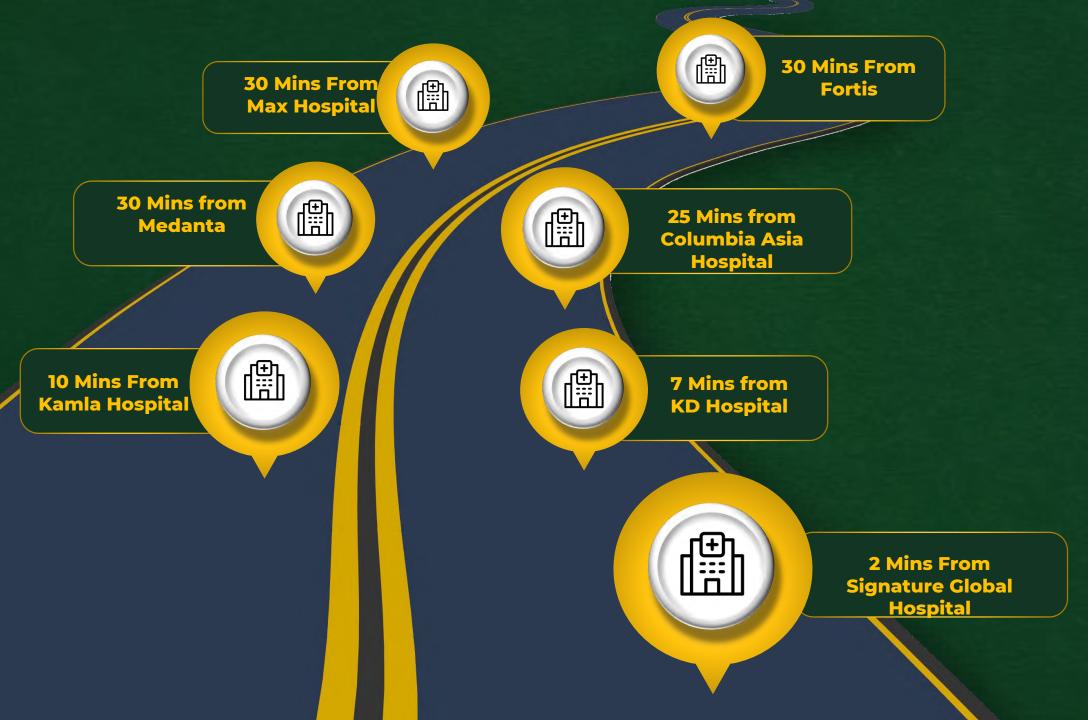

## LOCATION ADVANTAGES

20 Mins From Hyatt

5 Mins From Little Needs Super Market

20 Mins From Holiday Inn

2 Mins From The Esplanade Mall

2 Mins From BPTP Park Street