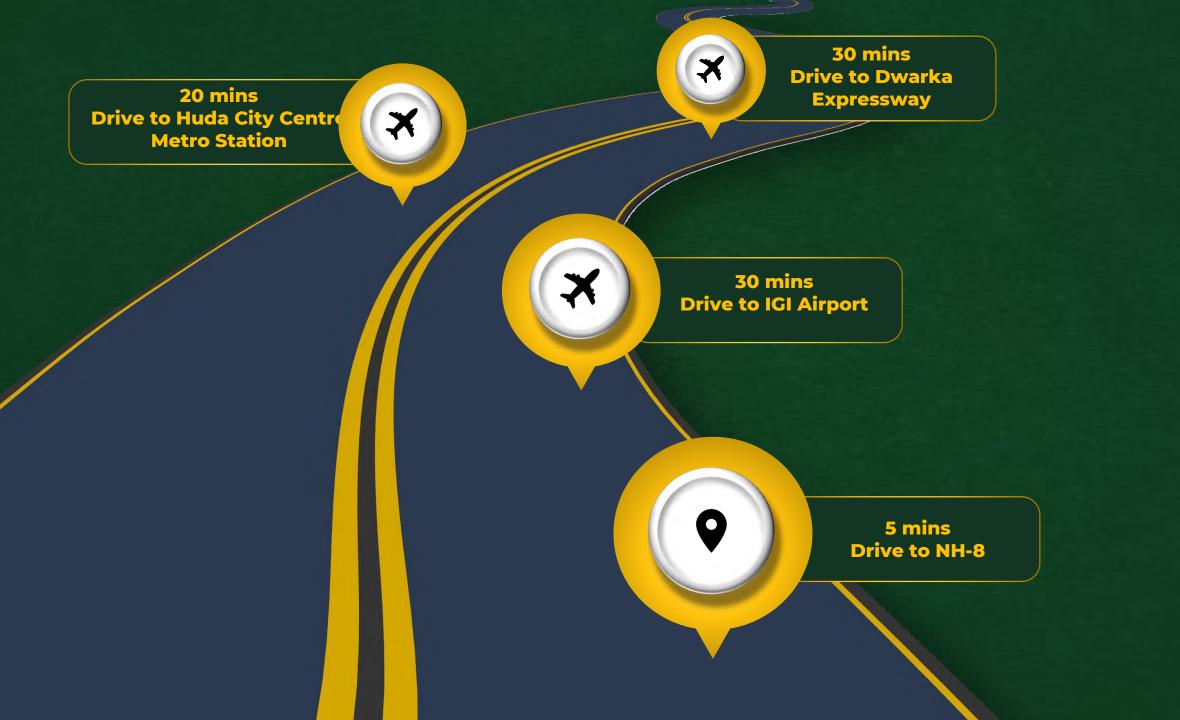

## LOCATION ADVANTAGES

20 Mins From Hyatt

5 Mins From Little Needs Super Market

20 Mins From Holiday Inn

2 Mins From The Esplanade Mall

2 Mins From BPTP Park Street