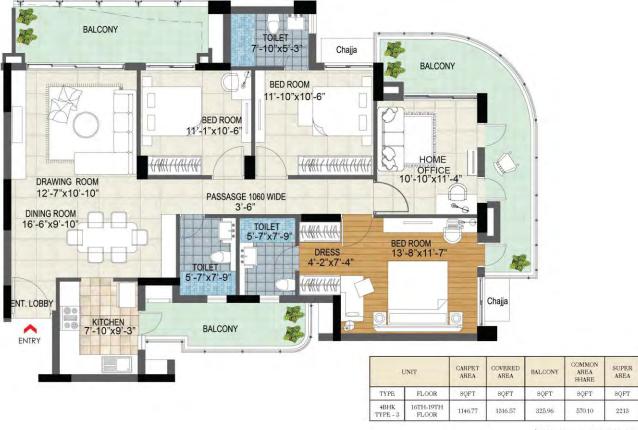

iday Inn



2 Mins From The Esplanade Mall



2 Mins From BPTP Park Street





## SITE PLAN & LAYOUT PLANS



## SITE PLAN





TYPICAL FLOOR PLAN

1<sup>st</sup> Floor





TYPICAL FLOOR PLAN

2<sup>nd</sup> Floor





TYPICAL FLOOR PLAN

3<sup>rd</sup> to 15<sup>th</sup> Floor





#### **FLOOR PLAN**

**2 BHK** 

#### UNIT TYPE (PLAN-1) 2B HK-1410 SQ FT





## **FLOOR PLAN**

**3 BHK** 

#### UNIT TYPE (PLAN-2) 3BHK - 1811 SQ FT





**3 BHK** 

#### UNIT TYPE (PLAN-3) 3BHK -1832 SQFT





**3 BHK** 

#### UNIT TYPE (PLAN-4) 3BHK - 1877 SQFT





## 3 BHK + Home Office

#### UNIT TYPE (PLAN-5) 3BHK+HOME OFFICE - 2443 SQFT





## 3 BHK + Home Office

#### UNIT TYPE (PLAN-6) 3BHK+HOME OFFICE - 2191 SQFT





## 3 BHK + Home Office

#### UNIT TYPE (PLAN-7) 3BHK+HOME OFFICE - 2213 SQFT





# Come & Experience Ultimate Indulgence



















# Come & Experience Resort Living at Terra