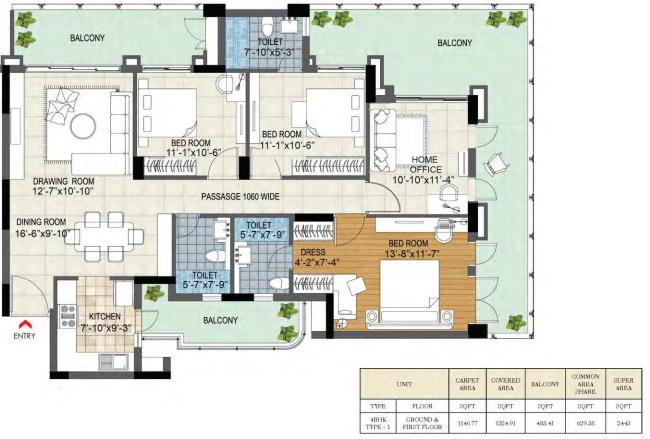

## MORE OFFERINGS













## LOCATION ADVANTAGES

















20 Mins From Hyatt



5 Mins From Little Needs Super Market





20 Mins From Holiday Inn



2 Mins From The Esplanade Mall



2 Mins From BPTP Park Street





## SITE PLAN & LAYOUT PLANS



## SITE PLAN





TYPICAL FLOOR PLAN

1<sup>st</sup> Floor





TYPICAL FLOOR PLAN

2<sup>nd</sup> Floor





TYPICAL FLOOR PLAN

3<sup>rd</sup> to 15<sup>th</sup> Floor





#### **FLOOR PLAN**

**2 BHK** 

#### UNIT TYPE (PLAN-1) 2B HK-1410 SQ FT





## **FLOOR PLAN**

**3 BHK** 

#### UNIT TYPE (PLAN-2) 3BHK - 1811 SQ FT





**3 BHK** 

#### UNIT TYPE (PLAN-3) 3BHK -1832 SQFT





**3 BHK** 

#### UNIT TYPE (PLAN-4) 3BHK - 1877 SQFT





## 3 BHK + Home Office

#### UNIT TYPE (PLAN-5) 3BHK+HOME OFFICE - 2443 SQFT





## 3 BHK + Home Office

#### UNIT TYPE (PLAN-6) 3BHK+HOME OFFICE - 2191 SQFT





## 3 BHK + Home Office

#### UNIT TYPE (PLAN-7) 3BHK+HOME OFFICE - 2213 SQFT





# Come & Experience Ultimate Indulgence



















# Come & Experience Resort Living at Terra