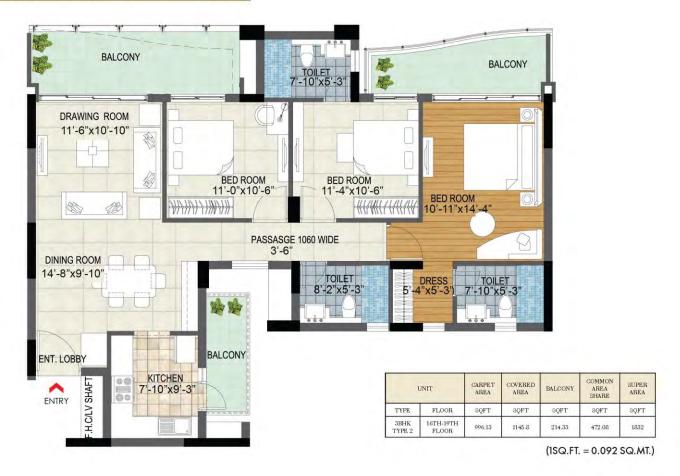

Home Appliances



#### ART & CULTURE





















## SPORTS & WELLNESS



























## HAVEN FOR YOUR LITTLE GENIUS













## MORE OFFERINGS













## LOCATION ADVANTAGES

















20 Mins From Hyatt



5 Mins From Little Needs Super Market





20 Mins From Holiday Inn



2 Mins From The Esplanade Mall



2 Mins From BPTP Park Street





## SITE PLAN & LAYOUT PLANS



## SITE PLAN





TYPICAL FLOOR PLAN

1<sup>st</sup> Floor





TYPICAL FLOOR PLAN

2<sup>nd</sup> Floor





TYPICAL FLOOR PLAN

3<sup>rd</sup> to 15<sup>th</sup> Floor





#### **FLOOR PLAN**

**2 BHK** 

#### UNIT TYPE (PLAN-1) 2B HK-1410 SQ FT





## **FLOOR PLAN**

**3 BHK** 

#### UNIT TYPE (PLAN-2) 3BHK - 1811 SQ FT





**3 BHK** 

#### UNIT TYPE (PLAN-3) 3BHK -1832 SQFT





**3 BHK** 

#### UNIT TYPE (PLAN-4) 3BHK - 1877 SQFT





## 3 BHK + Home Office

#### UNIT TYPE (PLAN-5) 3BHK+HOME OFFICE - 2443 SQFT





## 3 BHK + Home Office

#### UNIT TYPE (PLAN-6) 3BHK+HOME OFFICE - 2191 SQFT





## 3 BHK + Home Office

#### UNIT TYPE (PLAN-7) 3BHK+HOME OFFICE - 2213 SQFT





# Come & Experience Ultimate Indulgence



















# Come & Experience Resort Living at Terra