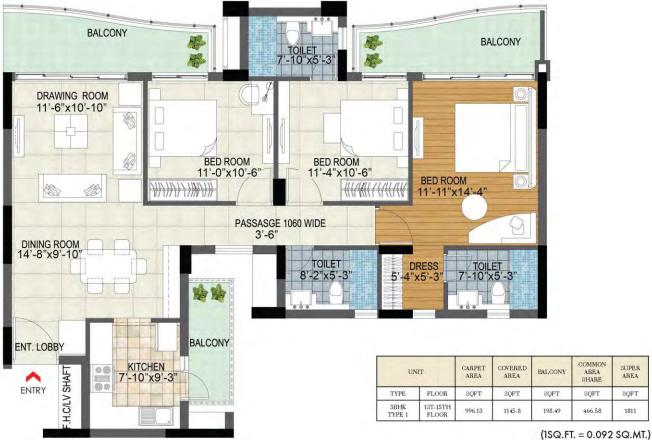

## **FLOOR PLAN**

**3 BHK** 

#### UNIT TYPE (PLAN-2) 3BHK - 1811 SQ FT

**3 BHK** 