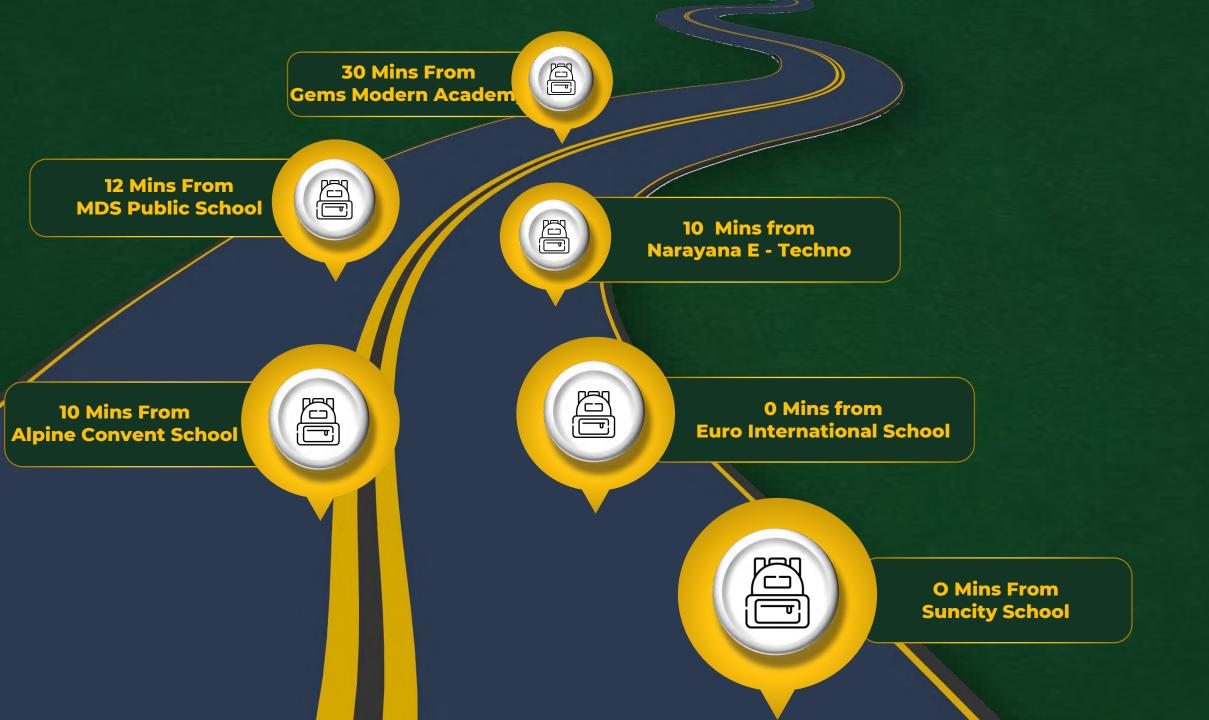

## LOCATION ADVANTAGES

20 Mins From Hyatt

5 Mins From Little Needs Super Market

20 Mins From Holiday Inn

2 Mins From The Esplanade Mall

2 Mins From BPTP Park Street