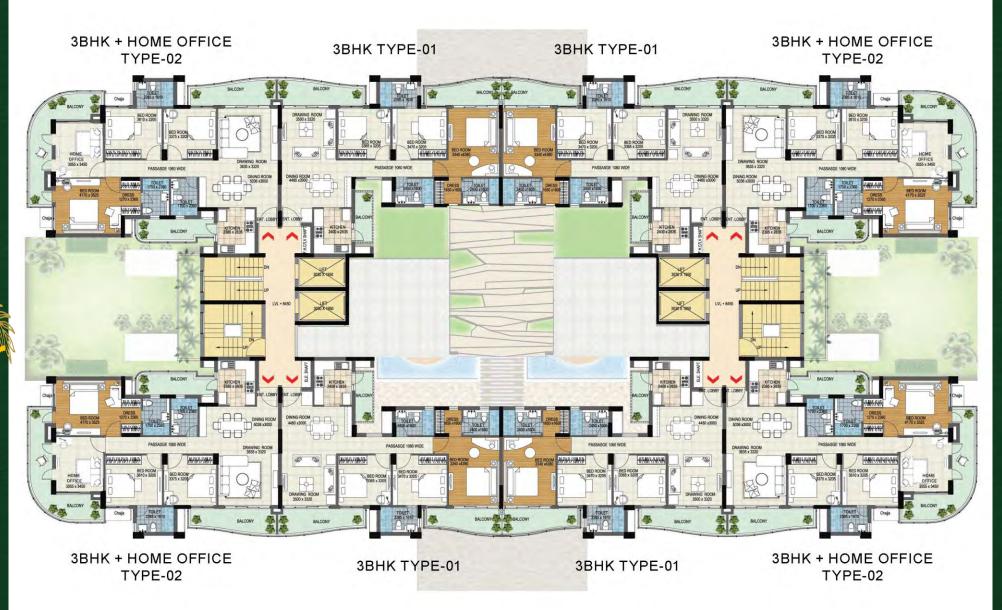

## SITE PLAN & LAYOUT PLANS

## SITE PLAN

TYPICAL FLOOR PLAN

1<sup>st</sup> Floor

TYPICAL FLOOR PLAN

2<sup>nd</sup> Floor

TYPICAL FLOOR PLAN

3<sup>rd</sup> to 15<sup>th</sup> Floor