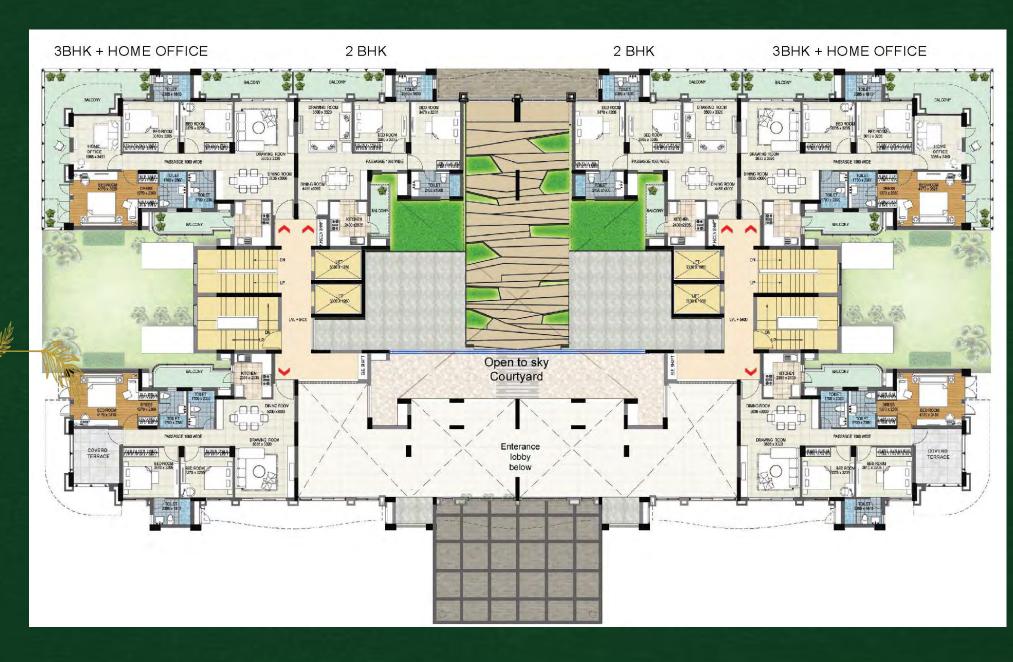

## SITE PLAN & LAYOUT PLANS

## SITE PLAN

TYPICAL FLOOR PLAN

1<sup>st</sup> Floor

TYPICAL FLOOR PLAN

2<sup>nd</sup> Floor

TYPICAL FLOOR PLAN

3<sup>rd</sup> to 15<sup>th</sup> Floor