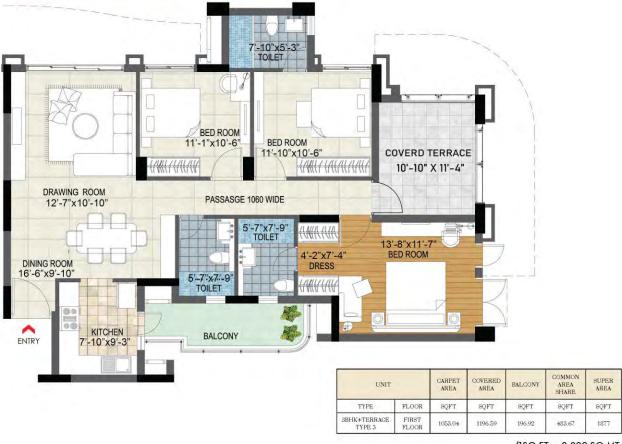

## SPORTS & WELLNESS



























## HAVEN FOR YOUR LITTLE GENIUS













## MORE OFFERINGS













## LOCATION ADVANTAGES

















20 Mins From Hyatt



5 Mins From Little Needs Super Market





20 Mins From Holiday Inn



2 Mins From The Esplanade Mall



2 Mins From BPTP Park Street





## SITE PLAN & LAYOUT PLANS



## SITE PLAN





TYPICAL FLOOR PLAN

1<sup>st</sup> Floor





TYPICAL FLOOR PLAN

2<sup>nd</sup> Floor





TYPICAL FLOOR PLAN

3<sup>rd</sup> to 15<sup>th</sup> Floor





#### **FLOOR PLAN**

**2 BHK** 

#### UNIT TYPE (PLAN-1) 2B HK-1410 SQ FT





## **FLOOR PLAN**

**3 BHK** 

#### UNIT TYPE (PLAN-2) 3BHK - 1811 SQ FT





**3 BHK** 

#### UNIT TYPE (PLAN-3) 3BHK -1832 SQFT





**3 BHK** 

#### UNIT TYPE (PLAN-4) 3BHK - 1877 SQFT





## 3 BHK + Home Office

#### UNIT TYPE (PLAN-5) 3BHK+HOME OFFICE - 2443 SQFT





## 3 BHK + Home Office

#### UNIT TYPE (PLAN-6) 3BHK+HOME OFFICE - 2191 SQFT





## 3 BHK + Home Office

#### UNIT TYPE (PLAN-7) 3BHK+HOME OFFICE - 2213 SQFT





# Come & Experience Ultimate Indulgence



















# Come & Experience Resort Living at Terra