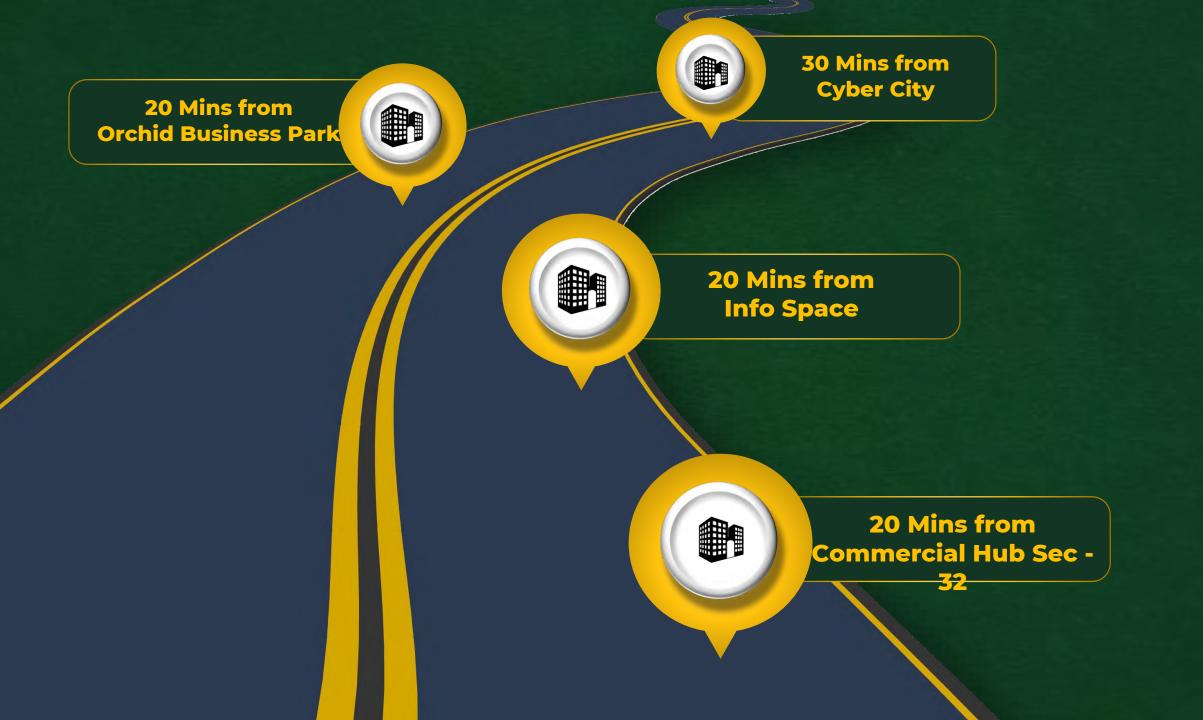

## LOCATION ADVANTAGES

20 Mins From Hyatt

5 Mins From Little Needs Super Market

20 Mins From Holiday Inn

2 Mins From The Esplanade Mall

2 Mins From BPTP Park Street