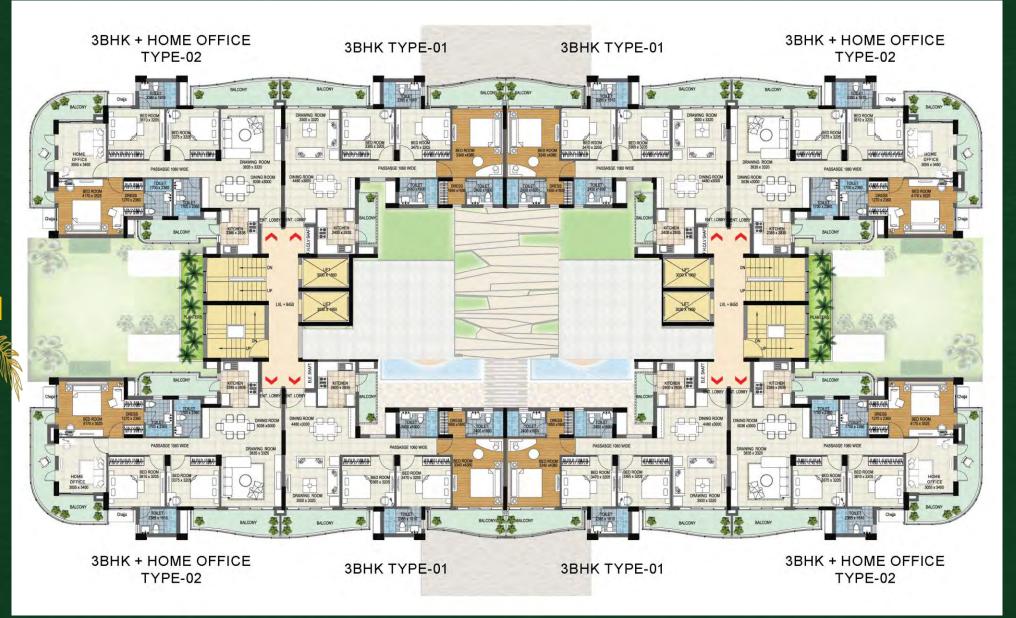

## SITE PLAN & LAYOUT PLANS

## SITE PLAN

TYPICAL FLOOR PLAN

1<sup>st</sup> Floor

TYPICAL FLOOR PLAN

2<sup>nd</sup> Floor

TYPICAL FLOOR PLAN

3<sup>rd</sup> to 15<sup>th</sup> Floor