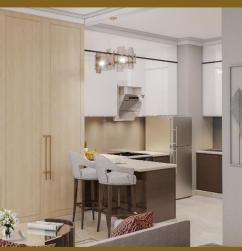

# A glimpse of the interiors

UNIT-A (TOWER ALFA) 1BHK CORNER - UNIT PLAN

**CP BELLA-VISTA** 

UNIT-E (TOWER ALFA) 1BHK- UNIT PLAN

UNIT-H (TOWER ALFA) STUDIO CORNER - UNIT PLAN

UNIT-J (TOWER ALFA) STUDIO - UNIT PLAN

# Fully furnished Studio and 1 BHK Apartments.

Executive lounge on each floor with butler room.

Fully Air- conditioned & Fully Automated rooms.

Modular Wardrobes & Kitchen Cabinets.

Balcony with Glass railing.