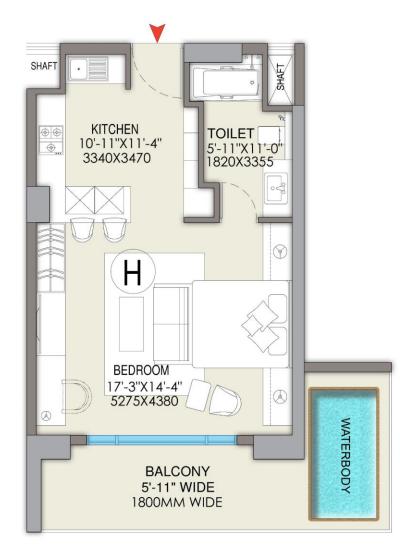

# A glimpse of the interiors

UNIT-A (TOWER ALFA) 1BHK CORNER - UNIT PLAN

**CP BELLA-VISTA** 

UNIT-E (TOWER ALFA) 1BHK- UNIT PLAN

UNIT-H (TOWER ALFA) STUDIO CORNER - UNIT PLAN

UNIT-J (TOWER ALFA) STUDIO - UNIT PLAN