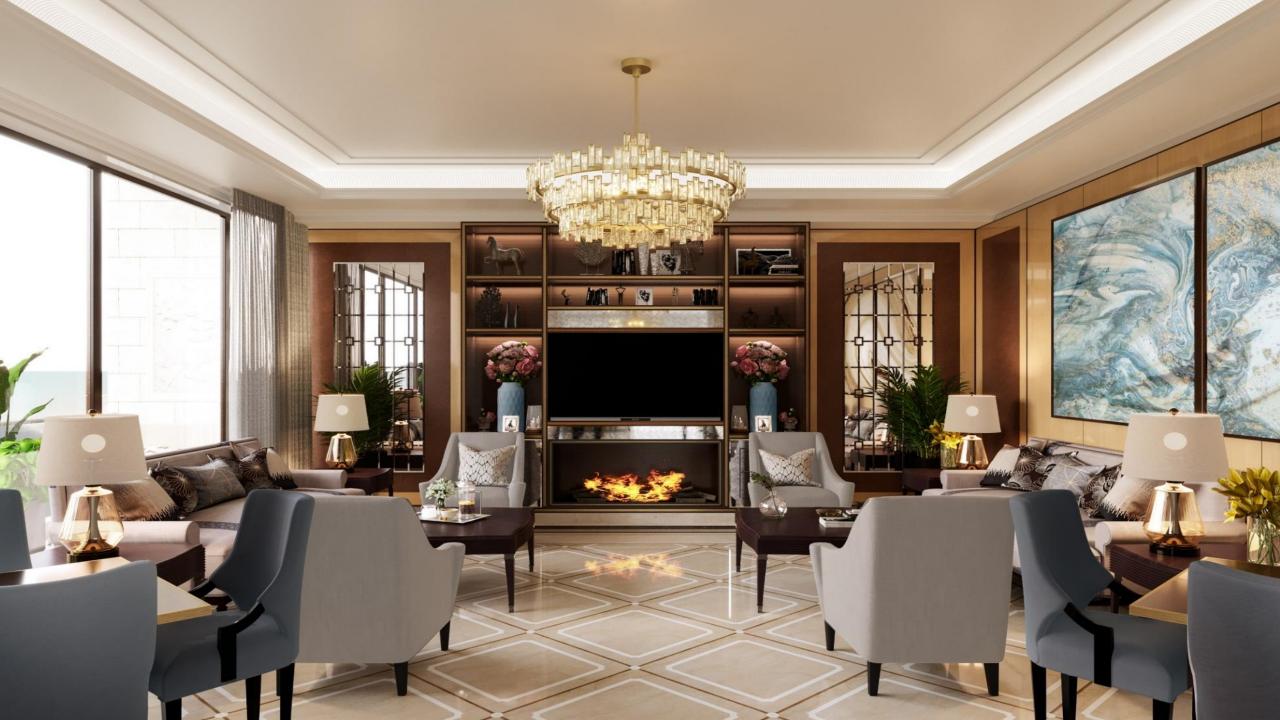

# A glimpse of the interiors

UNIT-A (TOWER ALFA) 1BHK CORNER - UNIT PLAN

**CP BELLA-VISTA** 

UNIT-E (TOWER ALFA) 1BHK- UNIT PLAN

UNIT-H (TOWER ALFA) STUDIO CORNER - UNIT PLAN

UNIT-J (TOWER ALFA) STUDIO - UNIT PLAN

# Fully furnished Studio and 1 BHK Apartments.

Executive lounge on each floor with butler room.

Fully Air- conditioned & Fully Automated rooms.

Modular Wardrobes & Kitchen Cabinets.

Balcony with Glass railing.

State of the art club with world class amenities.

24x7 security.