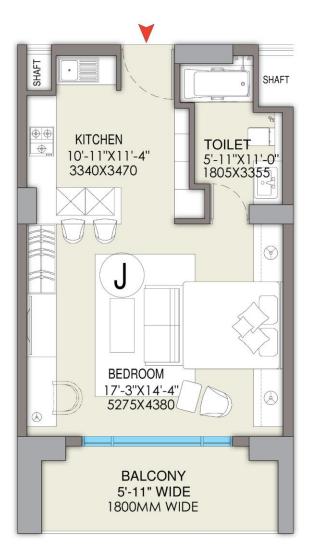

# A glimpse of the interiors

UNIT-A (TOWER ALFA) 1BHK CORNER - UNIT PLAN

**CP BELLA-VISTA** 

UNIT-E (TOWER ALFA) 1BHK- UNIT PLAN

UNIT-H (TOWER ALFA) STUDIO CORNER - UNIT PLAN

UNIT-J (TOWER ALFA) STUDIO - UNIT PLAN