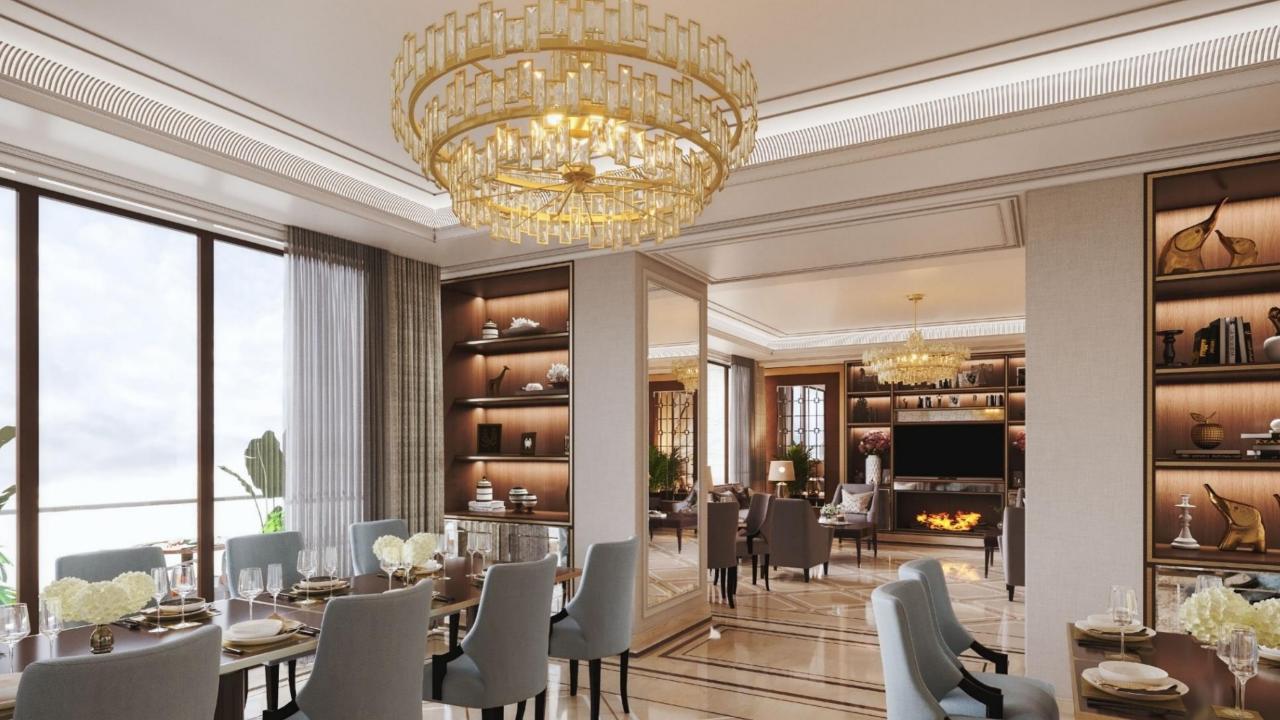

# A glimpse of the interiors

UNIT-A (TOWER ALFA) 1BHK CORNER - UNIT PLAN

**CP BELLA-VISTA** 

UNIT-E (TOWER ALFA) 1BHK- UNIT PLAN

UNIT-H (TOWER ALFA) STUDIO CORNER - UNIT PLAN

UNIT-J (TOWER ALFA) STUDIO - UNIT PLAN

# Fully furnished Studio and 1 BHK Apartments.

Executive lounge on each floor with butler room.

Fully Air- conditioned & Fully Automated rooms.

Modular Wardrobes & Kitchen Cabinets.

Balcony with Glass railing.

State of the art club with world class amenities.

24x7 security.