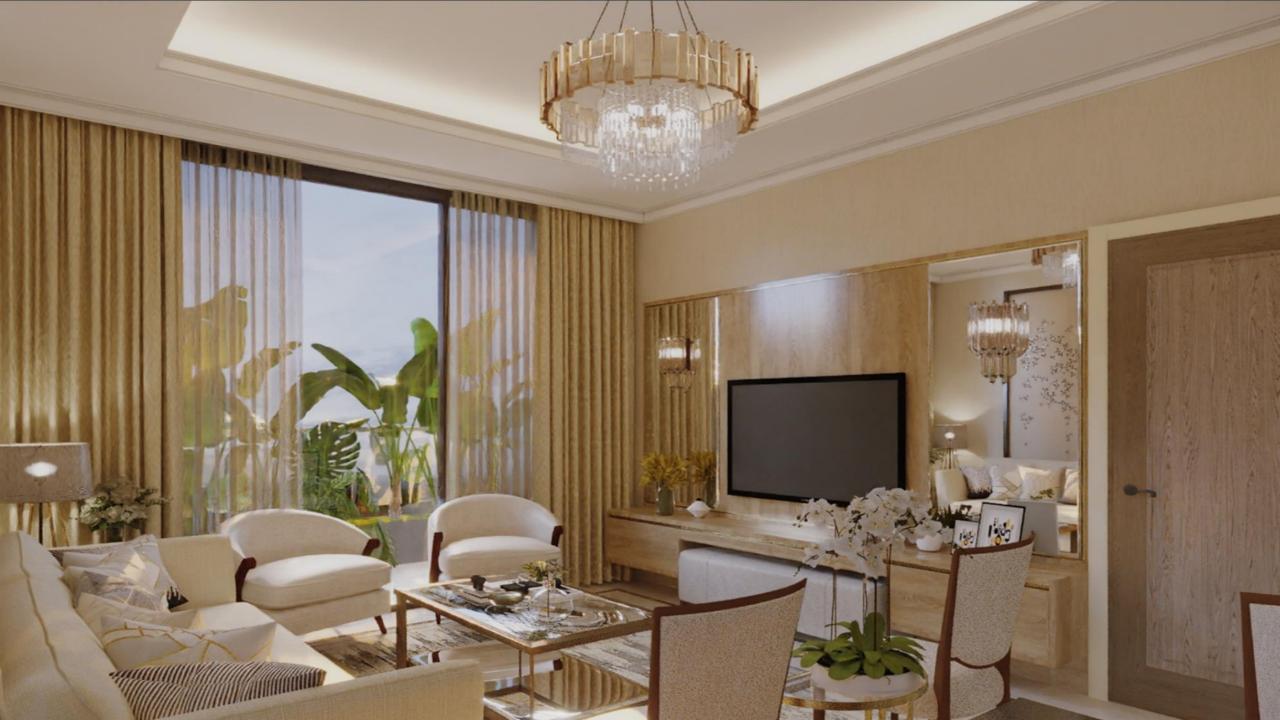

# A glimpse of the interiors

UNIT-A (TOWER ALFA) 1BHK CORNER - UNIT PLAN

**CP BELLA-VISTA** 

UNIT-E (TOWER ALFA) 1BHK- UNIT PLAN

UNIT-H (TOWER ALFA) STUDIO CORNER - UNIT PLAN

UNIT-J (TOWER ALFA) STUDIO - UNIT PLAN

# Fully furnished Studio and 1 BHK Apartments.

Executive lounge on each floor with butler room.

Fully Air- conditioned & Fully Automated rooms.

Modular Wardrobes & Kitchen Cabinets.

Balcony with Glass railing.

State of the art club with world class amenities.

24x7 security.