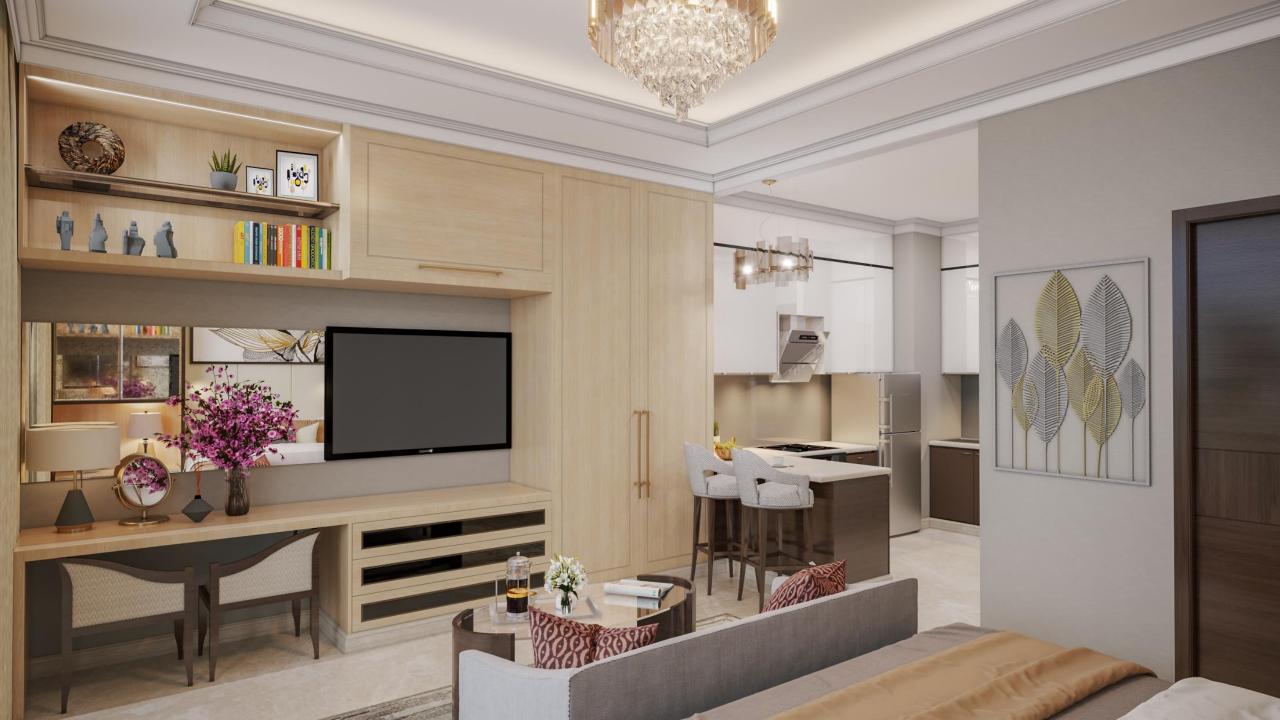

# A glimpse of the interiors

UNIT-A (TOWER ALFA) 1BHK CORNER - UNIT PLAN

**CP BELLA-VISTA** 

UNIT-E (TOWER ALFA) 1BHK- UNIT PLAN

UNIT-H (TOWER ALFA) STUDIO CORNER - UNIT PLAN

UNIT-J (TOWER ALFA) STUDIO - UNIT PLAN

# Fully furnished Studio and 1 BHK Apartments.

Executive lounge on each floor with butler room.

Fully Air- conditioned & Fully Automated rooms.

Modular Wardrobes & Kitchen Cabinets.

Balcony with Glass railing.