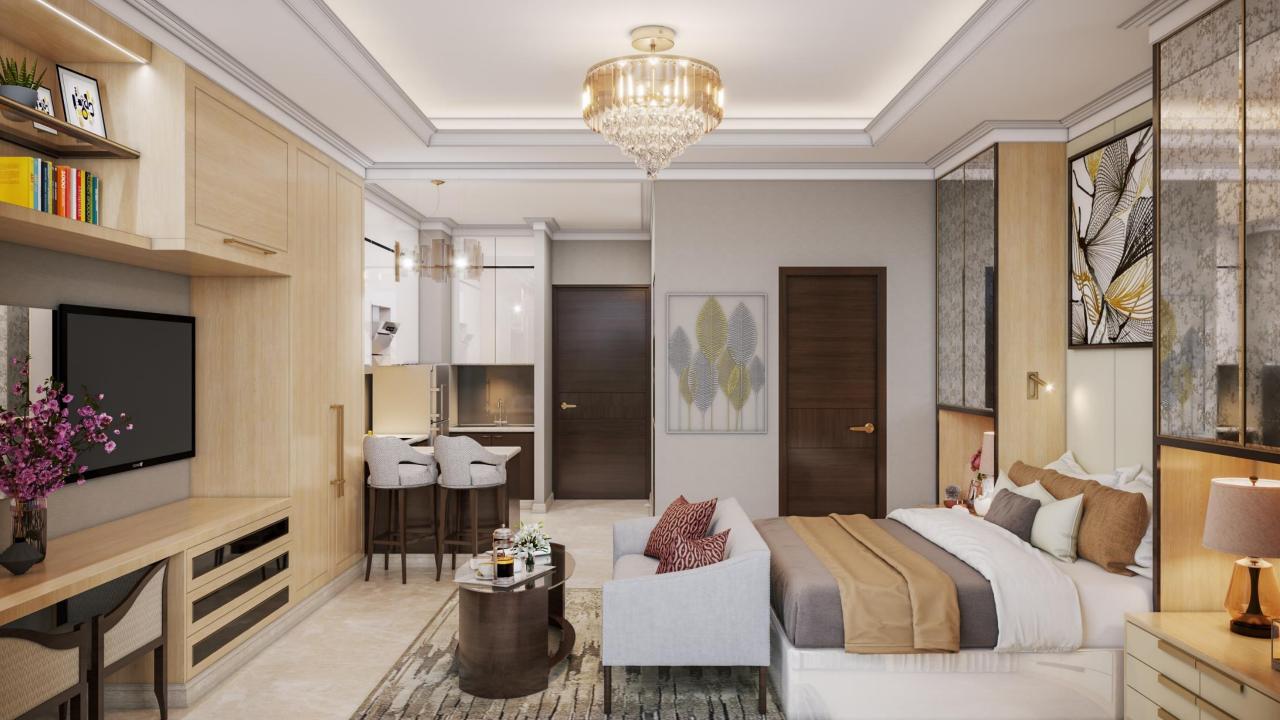

# A glimpse of the interiors

UNIT-A (TOWER ALFA) 1BHK CORNER - UNIT PLAN

**CP BELLA-VISTA** 

UNIT-E (TOWER ALFA) 1BHK- UNIT PLAN

UNIT-H (TOWER ALFA) STUDIO CORNER - UNIT PLAN

UNIT-J (TOWER ALFA) STUDIO - UNIT PLAN

# Fully furnished Studio and 1 BHK Apartments.

Executive lounge on each floor with butler room.

Fully Air- conditioned & Fully Automated rooms.

Modular Wardrobes & Kitchen Cabinets.

Balcony with Glass railing.