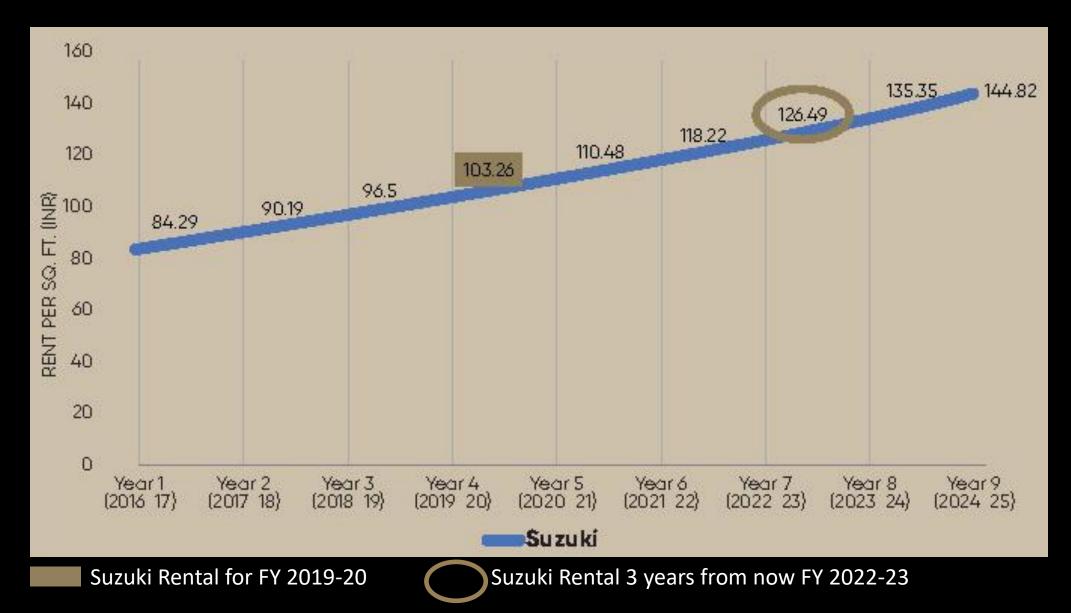

## Prevailing Lease Signed with Suzuki for 9 Years

### **Expected Rental Case Study**

| The current rental (FY 2019-20) from Suzuki                                | INR 103.26 per sq. ft. per month    |
|----------------------------------------------------------------------------|-------------------------------------|
| Rent after 3 years from Suzuki                                             | INR 126.49 per sq. ft. per month    |
| Annual rent after 3 years                                                  | INR 126.49x12= INR1,517 per sq. ft. |
| Capital Value for Bellavista Towers per sq. ft.<br>as of date (FY 2019-20) | INR 18,150/-                        |
| Expected return at current capital value, after 3 years                    | INR (1517/18,150)x100= <b>8.36%</b> |

Disclaimer: This graph indicates the existing leasing rental of 9 years in "The Room" at Sector48. The expected rental case study is only a projected calculation of expected rental and ROI on the capital value of Bellavista based on existing leasing rent in "The Room". The expected rental is dynamic and may vary as per prevalent market factors. Developer is not guaranteeing or assuring any leasing or rental return.