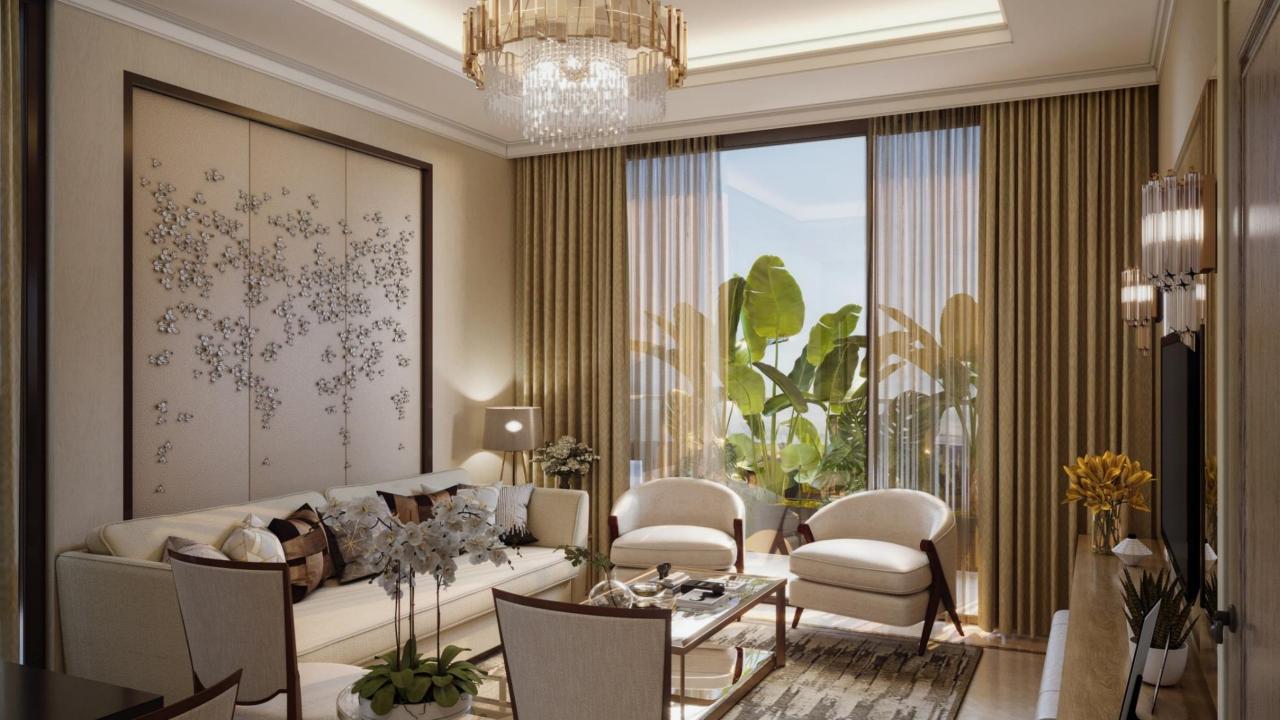

# A glimpse of the interiors

UNIT-A (TOWER ALFA) 1BHK CORNER - UNIT PLAN

**CP BELLA-VISTA** 

UNIT-E (TOWER ALFA) 1BHK- UNIT PLAN

UNIT-H (TOWER ALFA) STUDIO CORNER - UNIT PLAN

UNIT-J (TOWER ALFA) STUDIO - UNIT PLAN

# Fully furnished Studio and 1 BHK Apartments.

Executive lounge on each floor with butler room.

Fully Air- conditioned & Fully Automated rooms.

Modular Wardrobes & Kitchen Cabinets.

Balcony with Glass railing.

State of the art club with world class amenities.

24x7 security.