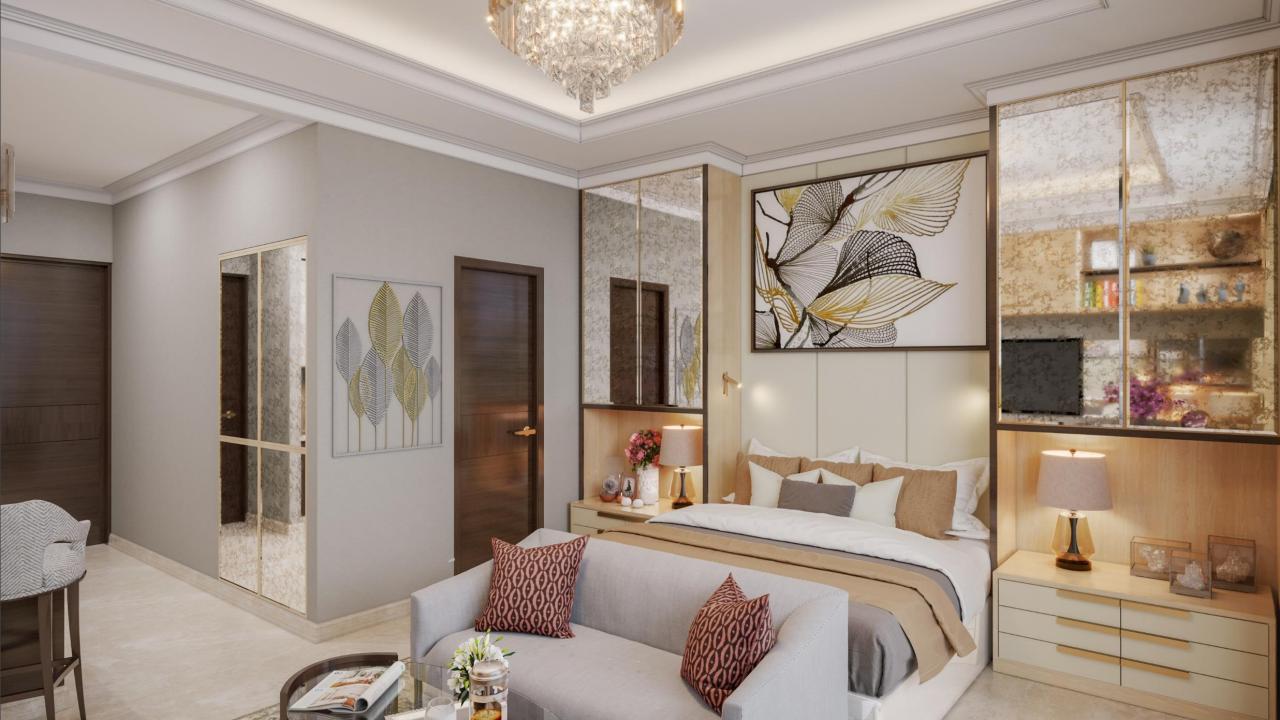

# A glimpse of the interiors

UNIT-A (TOWER ALFA) 1BHK CORNER - UNIT PLAN

**CP BELLA-VISTA** 

UNIT-E (TOWER ALFA) 1BHK- UNIT PLAN

UNIT-H (TOWER ALFA) STUDIO CORNER - UNIT PLAN

UNIT-J (TOWER ALFA) STUDIO - UNIT PLAN

# Fully furnished Studio and 1 BHK Apartments.

Executive lounge on each floor with butler room.

Fully Air- conditioned & Fully Automated rooms.

Modular Wardrobes & Kitchen Cabinets.

Balcony with Glass railing.