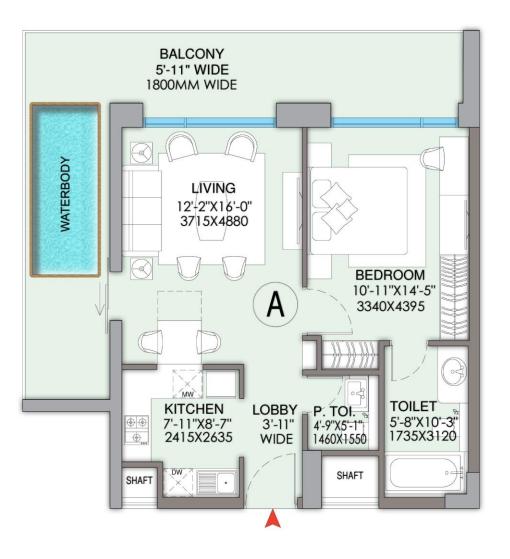

# A glimpse of the interiors

UNIT-A (TOWER ALFA) 1BHK CORNER - UNIT PLAN

**CP BELLA-VISTA** 

UNIT-E (TOWER ALFA) 1BHK- UNIT PLAN

UNIT-H (TOWER ALFA) STUDIO CORNER - UNIT PLAN

UNIT-J (TOWER ALFA) STUDIO - UNIT PLAN