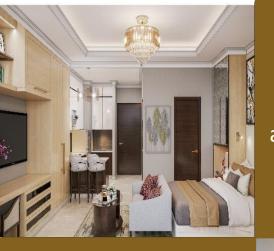

# A glimpse of the interiors

UNIT-A (TOWER ALFA) 1BHK CORNER - UNIT PLAN

**CP BELLA-VISTA** 

UNIT-E (TOWER ALFA) 1BHK- UNIT PLAN

UNIT-H (TOWER ALFA) STUDIO CORNER - UNIT PLAN

UNIT-J (TOWER ALFA) STUDIO - UNIT PLAN

# Fully furnished Studio and 1 BHK Apartments.

Executive lounge on each floor with butler room.

Fully Air- conditioned & Fully Automated rooms.

Modular Wardrobes & Kitchen Cabinets.

Balcony with Glass railing.