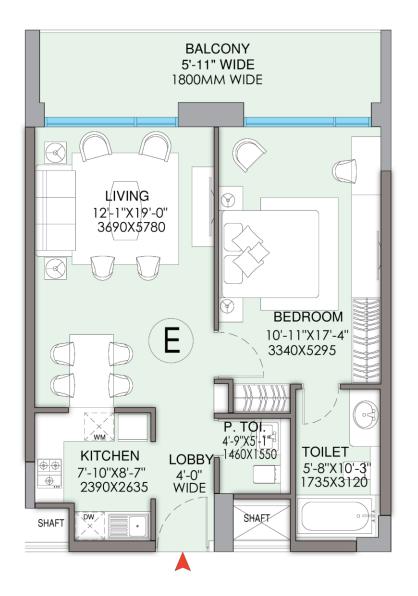

# A glimpse of the interiors

UNIT-A (TOWER ALFA) 1BHK CORNER - UNIT PLAN

**CP BELLA-VISTA** 

UNIT-E (TOWER ALFA) 1BHK- UNIT PLAN

UNIT-H (TOWER ALFA) STUDIO CORNER - UNIT PLAN

UNIT-J (TOWER ALFA) STUDIO - UNIT PLAN