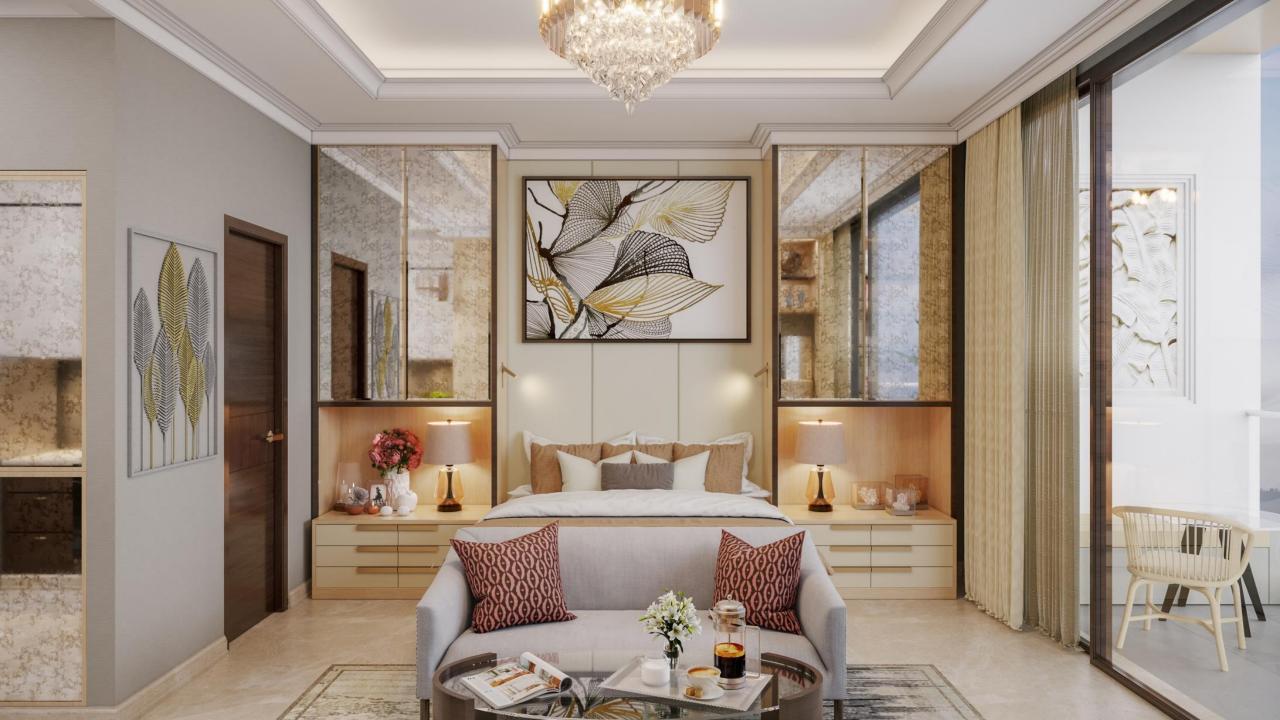

# A glimpse of the interiors

UNIT-A (TOWER ALFA) 1BHK CORNER - UNIT PLAN

**CP BELLA-VISTA** 

UNIT-E (TOWER ALFA) 1BHK- UNIT PLAN

UNIT-H (TOWER ALFA) STUDIO CORNER - UNIT PLAN

UNIT-J (TOWER ALFA) STUDIO - UNIT PLAN

# Fully furnished Studio and 1 BHK Apartments.

Executive lounge on each floor with butler room.

Fully Air- conditioned & Fully Automated rooms.

Modular Wardrobes & Kitchen Cabinets.

Balcony with Glass railing.