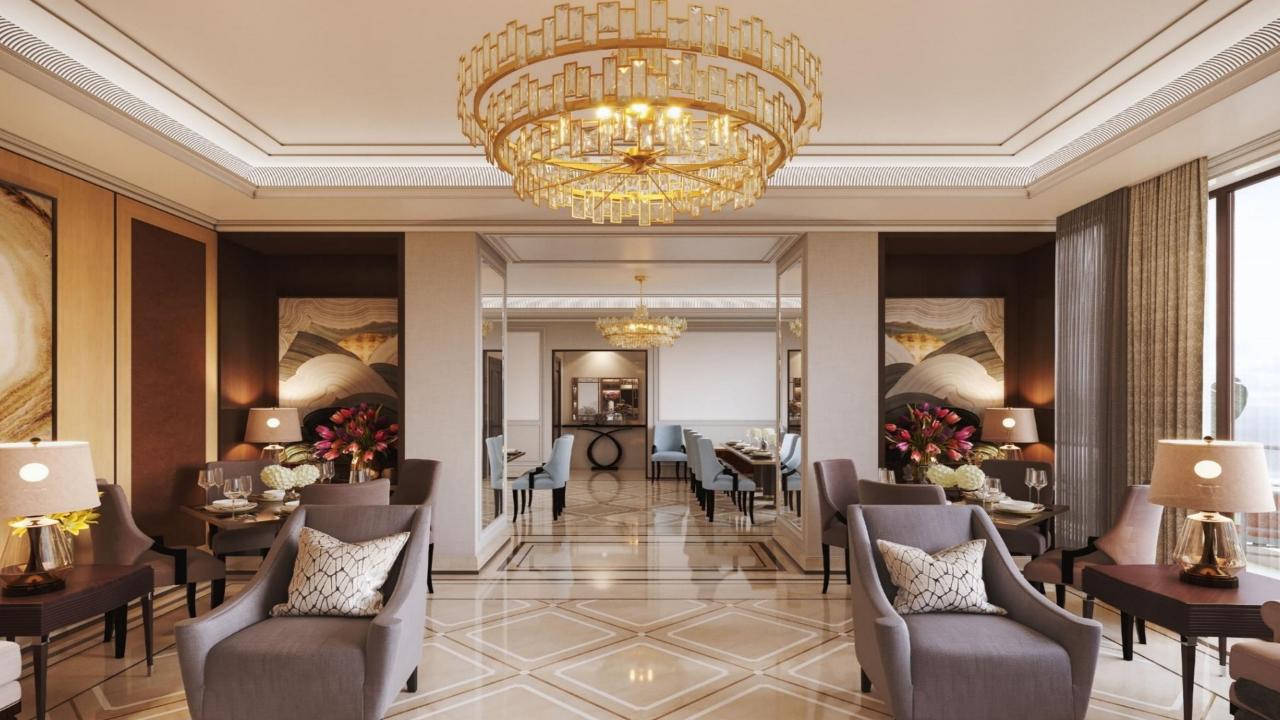

# A glimpse of the interiors

UNIT-A (TOWER ALFA) 1BHK CORNER - UNIT PLAN

**CP BELLA-VISTA** 

UNIT-E (TOWER ALFA) 1BHK- UNIT PLAN

UNIT-H (TOWER ALFA) STUDIO CORNER - UNIT PLAN

UNIT-J (TOWER ALFA) STUDIO - UNIT PLAN

# Fully furnished Studio and 1 BHK Apartments.

Executive lounge on each floor with butler room.

Fully Air- conditioned & Fully Automated rooms.

Modular Wardrobes & Kitchen Cabinets.

Balcony with Glass railing.

State of the art club with world class amenities.

24x7 security.