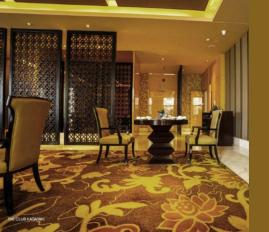

em              |



### BELLAVISTA TOWERS

- Total no. of units 359
- Total no. of floors 32
- No. of units on each floor 13
- Type:
  - Studios 165
  - 1 BHK 194
- Saleable Area:
  - Studios 1065 1217 Sq. Ft. 1 BHK - 1356 - 1607 Sq. Ft.

# A glimpse of the interiors









































UNIT-A (TOWER ALFA) 1BHK CORNER - UNIT PLAN









**CP BELLA-VISTA** 

UNIT-E (TOWER ALFA) 1BHK- UNIT PLAN





UNIT-H (TOWER ALFA) STUDIO CORNER - UNIT PLAN







UNIT-J (TOWER ALFA) STUDIO - UNIT PLAN







# Fully furnished Studio and 1 BHK Apartments.



Executive lounge on each floor with butler room.



Fully Air- conditioned & Fully Automated rooms.



Modular Wardrobes & Kitchen Cabinets.



Balcony with Glass railing.



State of the art club with world class amenities.



24x7 security.





#### **STUDIO**

| Particulars                                                                 | PLP   | CLP   | DP    |
|-----------------------------------------------------------------------------|-------|-------|-------|
| All Inclusive Price<br>(BSP, Car Parking 1 No., 5KV Power Backup, ECC & WCC | 18039 | 16676 | 15654 |
| EDC/IDC                                                                     | 111   | 111   | 111   |
| Total Without GST                                                           | 18150 | 16787 | 15765 |
| GST @ 5%                                                                    | 902   | 834   | 783   |
| Total With GST                                                              | 19052 | 17621 | 16548 |

| 1BHK