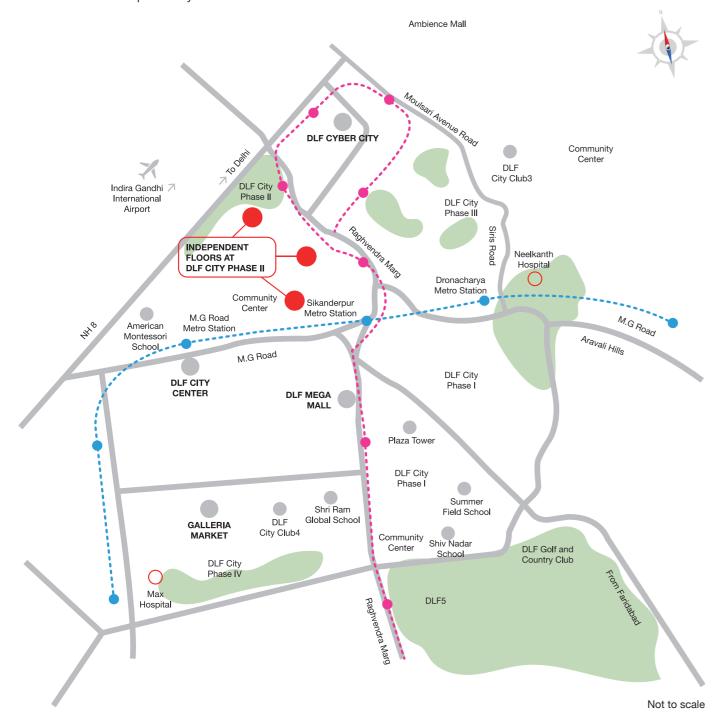

# Attractive and advantageous location.

DLF City Phase II is surrounded on three sides by the express lifelines of Gurugram: Delhi-Jaipur Expressway (NH-48), Mehrauli-Gurugram Road and Raghvendra Marg. The internal arterial roads Jacaranda Marg, Akashneem Marg, Dakshin Marg and Bougainvillea Marg, with a network of supporting roads, seamlessly connect to these expressways.

Metro stations at MG Road, Sikanderpur and DLF City Phase II on three sides and DLF Cybercity in close proximity make the location ideal for corporate honchos and business owners. Retail destinations with premier socialising zones at DLF Cyber Hub and MG Road are only a short drive away.

### **Distances to major locations**