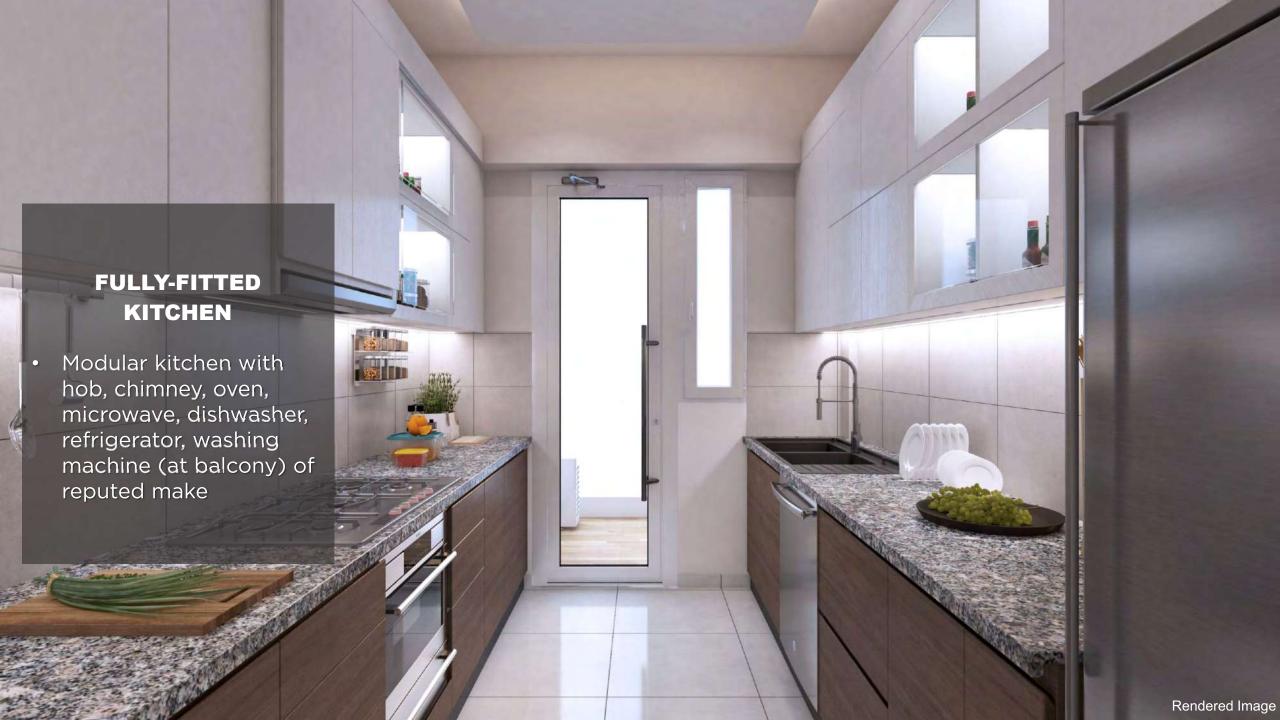

## ENHANCED SPECIFICATIONS

- Enjoy expansive living with higher floor heights
- Spacious interiors for a luxurious lifestyle
- False ceiling with cove lighting in living and dining area
- VRV/ VRF Air conditioning