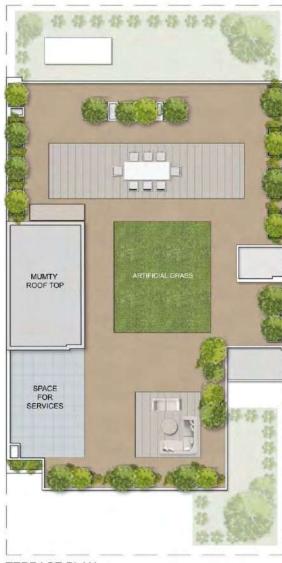

TERRACE PLAN DLF CITY FLOORS

POTTED PLANTS

TERRAZO TILE/ CONCRETE/ INDIAN STONE

ARTIFICIAL GREEN

PLAN NOT TO SCALE DISCLAIMER: LAYOUT CAN BE MIRRORED AS PER SPECIFIC LOCATION.