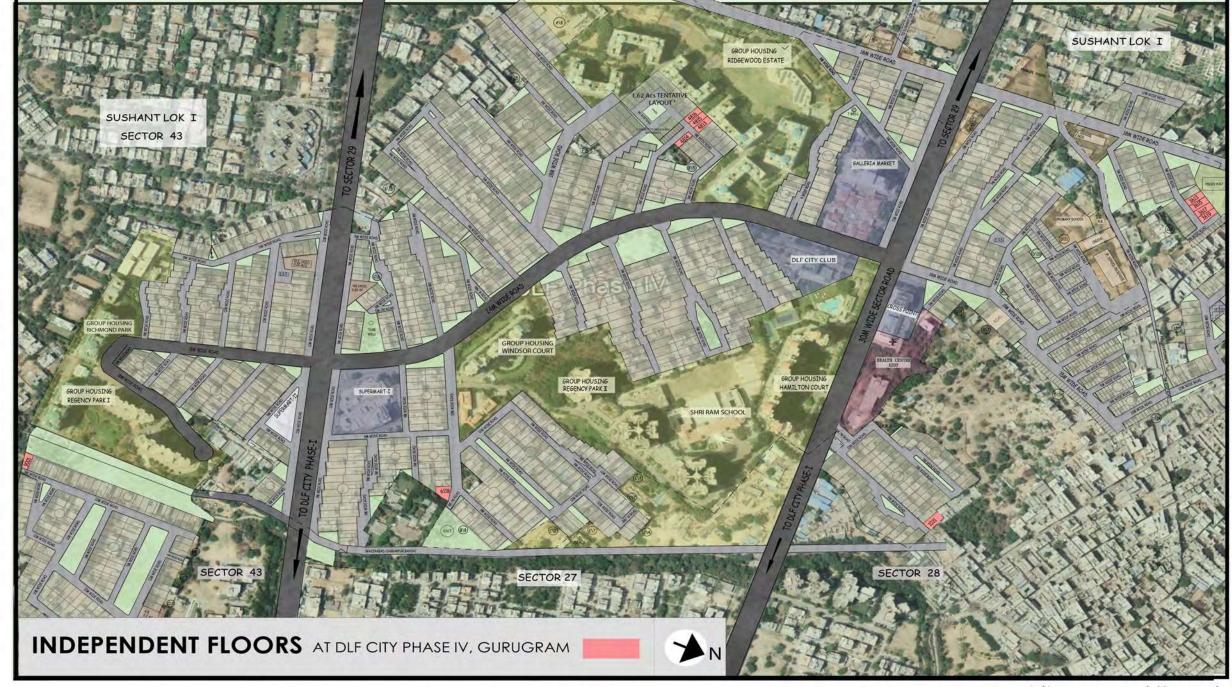

## WITH A TREMENDOUS RESPONSE TO OUR PREVIOUS LAUNCHES OF INDEPENDENT FLOORS IN GURUGRAM AND ON PUBLIC DEMAND,

WE NOW BRING OUR NEXT LEVEL OF OFFERING IN A NEW PRODUCT CATEGORY

Euxury Signature Residences



## Bignature Residences

AT DLF CITY PHASE IV, GURUGRAM

# LOCATION



# SITE PLAN



### DISTANCE TO MAJOR LOCATIONS



American Montessori School, DLF City Phase II - 0.5 Km Shiv Nadar School, DLF City Phase I - 4.0 Km The Shri Ram School Aravali, DLF City Phase IV - 4.5 Km The Shri Ram School Moulsari, DLF City Phase III - 4.8 Km



MG Road, Gurugram (Malls) - 1.0 Km Galleria Market, DLF City Phase IV - 3.5 Km Ambience Mall, Gurugram - 4.5 Km



Neelkanth Hospital - 2.5 Km Narayana Super-speciality Hospital - 4.8 Km Fortis Memorial Research Institute - 5.2 Km Medanta Medicity Hospital - 7.5 Km



Le Meridien, Gurugram - 3.0 Km The Oberoi Hotel, Gurugram - 3.2 Km Trident, Gurugram - 3.2 Km The Leela, Gurugram - 4.5 Km

### DISTANCE TO MAJOR LOCATIONS



MG Road Metro Station - 1.0 Km Sikanderpur Metro Station - 1.0 Km DLF City Phase II Metro Station - 1.0 Km Indira Gand