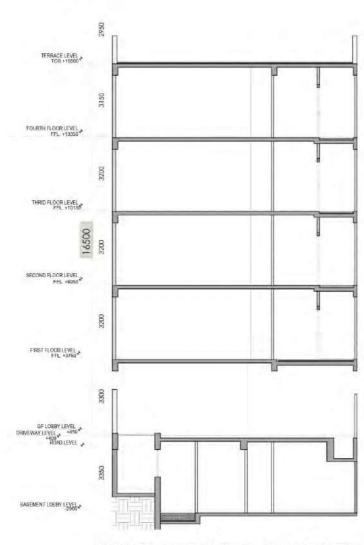

SCHEMATIC SECTION (BUILDING HEIGHT OF 16.5M)

SECTION NOT TO SCALE

DISCLAIMER: LAYOUT CAN BE MIRRORED AS PER SPECIFIC LOCATION

THE IMAGES ARE FOR ILLUSTRATIVE AND FOR INDICATIVE PURPOSES ONLY