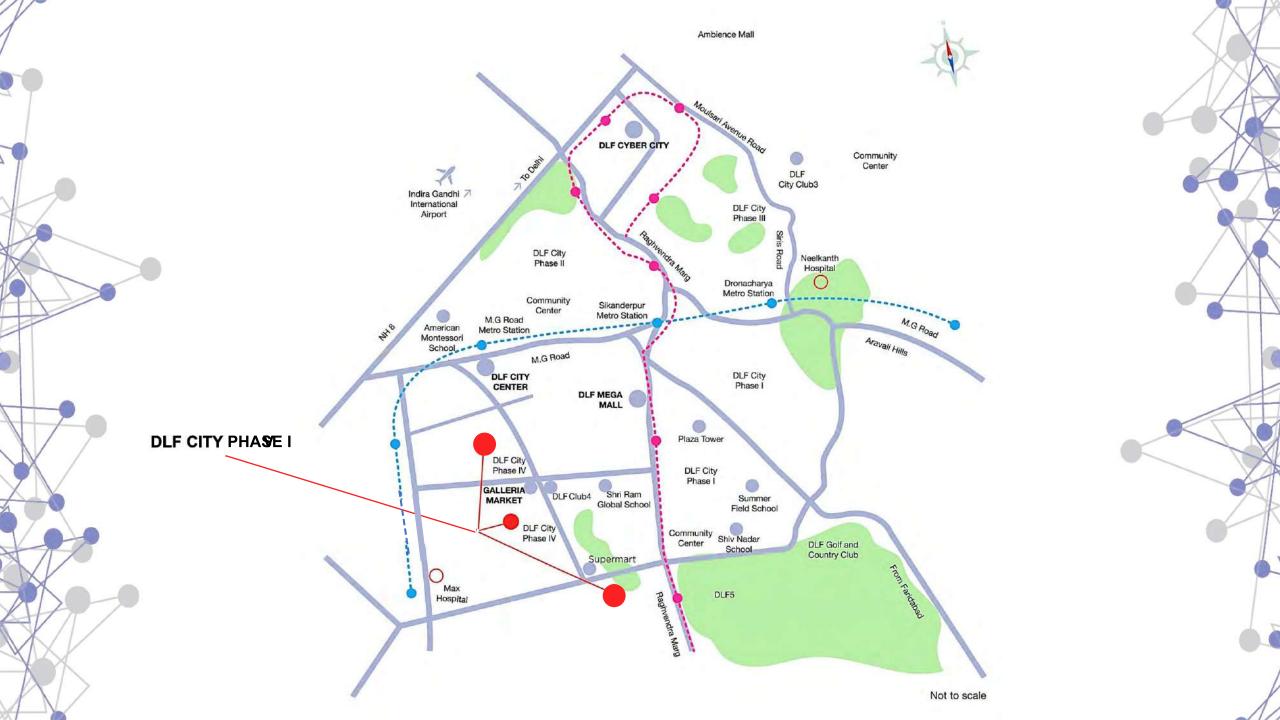

# LOCATION

### DISTANCE TO MAJOR LOCATIONS

American Montessori School, DLF City Phase II - 0.5 Km Shiv Nadar School, DLF City Phase I - 4.0 Km The Shri Ram School Aravali, DLF City Phase IV - 4.5 Km The Shri Ram School Moulsari, DLF City Phase III - 4.8 Km

MG Road, Gurugram (Malls) - 1.0 Km Galleria Market, DLF City Phase IV - 3.5 Km Ambience Mall, Gurugram - 4.5 Km

Neelkanth Hospital - 2.5 Km Narayana Super-speciality Hospital - 4.8 Km Fortis Memorial Research Institute - 5.2 Km Medanta Medicity Hospital - 7.5 Km

Le Meridien, Gurugram - 3.0 Km The Oberoi Hotel, Gurugram - 3.2 Km Trident, Gurugram - 3.2 Km The Leela, Gurugram - 4.5 Km

### DISTANCE TO MAJOR LOCATIONS

MG Road Metro Station - 1.0 Km Sikanderpur Metro Station - 1.0 Km DLF City Phase II Metro Station - 1.0 Km Indira Gandhi International Airport, New Delhi -12.0 Km

DLF Cybercity - 2.1 Km DLF Cyberpark - 3.7 Km Udyog Vihar Phase –II - 3.9 Km Horizon Centre, DLF5 - 5.7 Km

DLF Cyberhub - 2.8 Km Aravalli Biodiversity Park, Gurugram - 2.9 Km DLF City Club4, DLF City Phase IV - 3.2 Km DLF City Club3, DLF City Phase IV - 4.2 Km Horizon Plaza - 5.7 Km