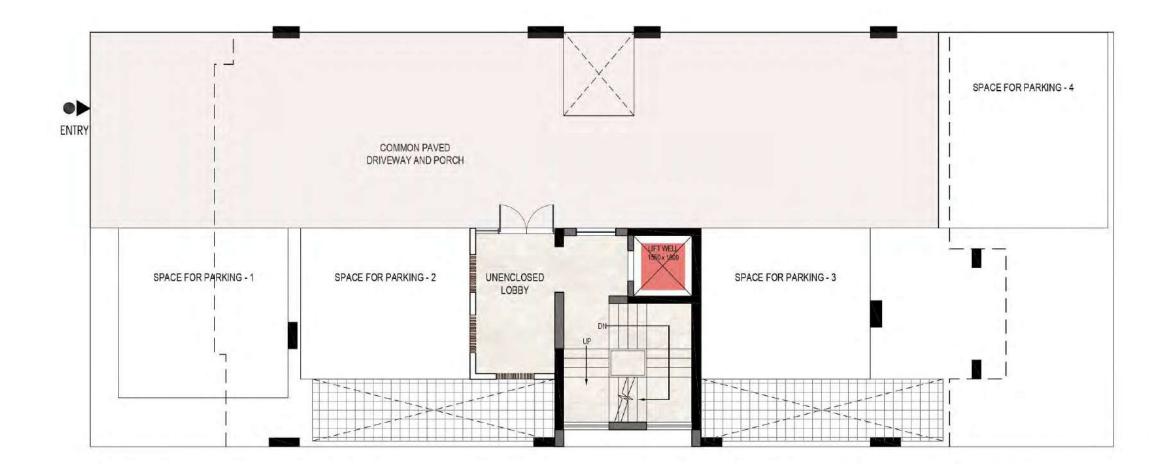

Km Indira Gandhi International Airport, New Delhi -12.0 Km



DLF Cybercity - 2.1 Km DLF Cyberpark - 3.7 Km Udyog Vihar Phase –II - 3.9 Km Horizon Centre, DLF5 - 5.7 Km



DLF Cyberhub - 2.8 Km Aravalli Biodiversity Park, Gurugram - 2.9 Km DLF City Club4, DLF City Phase IV - 3.2 Km DLF City Club3, DLF City Phase IV - 4.2 Km Horizon Plaza - 5.7 Km











## ENHANCED SPECIFICATIONS

- Enjoy expansive living with higher floor heights
- Spacious interiors for a luxurious lifestyle
- False ceiling with cove lighting in living and dining area
- VRV/ VRF Air conditioning





SCHEMATIC SECTION (BUILDING HEIGHT OF 16.5M)

SECTION NOT TO SCALE

DISCLAIMER: LAYOUT CAN BE MIRRORED AS PER SPECIFIC LOCATION

THE IMAGES ARE FOR ILLUSTRATIVE AND FOR INDICATIVE PURPOSES ONLY









# LAYOUT PLAN









PLAN NOT TO SCALE DISCLAIMER: LAYOUT CAN BE MIRRORED AS PER SPECIFIC LOCATION THE IMAGES ARE FOR ILLUSTRATIVE AND FOR INDICATIVE PURPOSES ONLY. FURNITURE LAYOUT AND FURNITURE ARE FOR ILLUSTRATIVE AND INDICATIVE PURPOSE ONLY.



TERRACE PLAN DLF CITY FLOORS





POTTED PLANTS



TERRAZO TILE/ CONCRETE/ INDIAN STONE



ARTIFICIAL GREEN

PLAN NOT TO SCALE DISCLAIMER: LAYOUT CAN BE MIRRORED AS PER SPECIFIC LOCATION.

# PAYMENT PLAN



### STANDARD PAYMENT PLAN

| S.NO. | INSTALMENT DESCRIPTION       | % DUE OF UNIT PRICE       |
|-------|------------------------------|---------------------------|
| 1     | Booking amount               | 10 lacs                   |
| 2     | Within 30 days of booking    | 10% (less booking amount) |
| 3     | Within 90 days of booking    | 15%