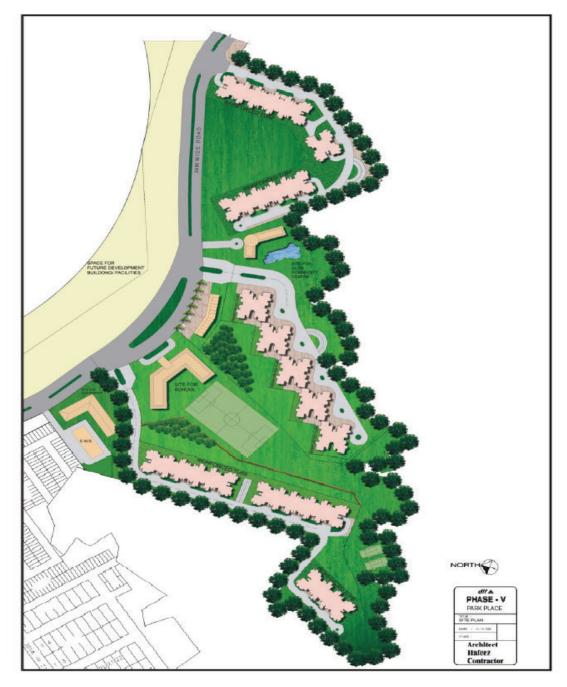

"open-layout" with buildings being placed in a manner that there is no overlooking and most of the apartments enjoy the views of structured landscaping
- Choice of "3 Bed Rooms + Servant Room" and "4 Bed Rooms + Servant Room" apartments
- 4 Apartments to a core
- Airy and well ventilated flats
- Compact design/efficient layout with minimal common areas within the apartment
- All bedrooms with attached bath
- Balconies with most of the living spaces and a utility balcony with kitchen
- Air Conditioned Apartments Controlled Environment
- Two Passenger and one Service Elevator per core
- Fitted Modular Kitchen
- Great Aesthetics
- Loading approximately 18%
- Gated Community Secure & Safe
- Sprawling Greens serenity all around
- Adequate Parking

### **Location Plan**



### **Tower Layout**



## Floor Plans

### 3BHK+Servant



### 3BHK+Servant



### 4BHK+Servant



### **Specifications**

#### **SPECIFICATIONS**

Structure designed for the highest seismic considerations for Zone V, against Zone IV as stipulated by the code, for better safety. Centrally Air conditioned apartment with hot water supply in toilets and kitchen through Geysers.

| Living/ Dining/ Passage/ Lobby |                                       |
|--------------------------------|---------------------------------------|
| Floor                          | Imported marble                       |
| Walls                          | Acrylic emulsion paint on POP punning |
| Ceiling                        | Oil bound distemper                   |

| Bedrooms |