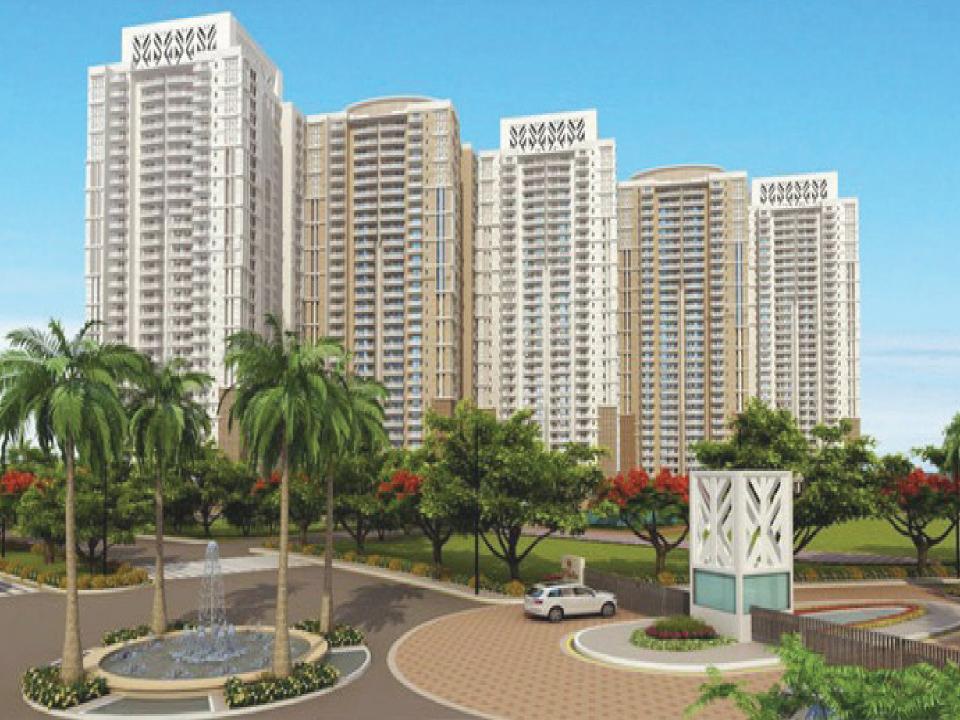

#### **Overview:-**

- Set amongst one of the best addresses DLF City, Phase V, in close proximity to DLF Golf Links
- Structure designed for highest seismic considerations for Zone-V, against Zone-IV as stipulated by the code, for better safety
- An easy access from a 60 meter wide Sector Road connecting Delhi and Faridabad on the one side and Sohna and Jaipur on the other, through a 24 meter wide boulevard to avoid any congestion in the future
- Located at a close proximity to DLF Golf and Country Club, it is only at a 14.7 km drive from the Indira Gandhi International Airport, New Delhi
- An "open-layout" with buildings being placed in a manner that there is no overlooking and most of the apartments enjoy the views of structured landscaping
- Choice of "3 Bed Rooms + Servant Room" and "4 Bed Rooms + Servant Room" apartments
- 4 Apartments to a core
- Airy and well ventilated flats
- Compact design/efficient layout with minimal common areas within the apartment
- All bedrooms with attached bath
- Balconies with most of the living spaces and a utility balcony with kitchen
- Air Conditioned Apartments Controlled Environment
- Two Passenger and one Service Elevator per core
- Fitted Modular Kitchen
- Great Aesthetics
- Loading approximately 18%
- Gated Community Secure & Safe
- Sprawling Greens serenity all around
- Adequate Parking