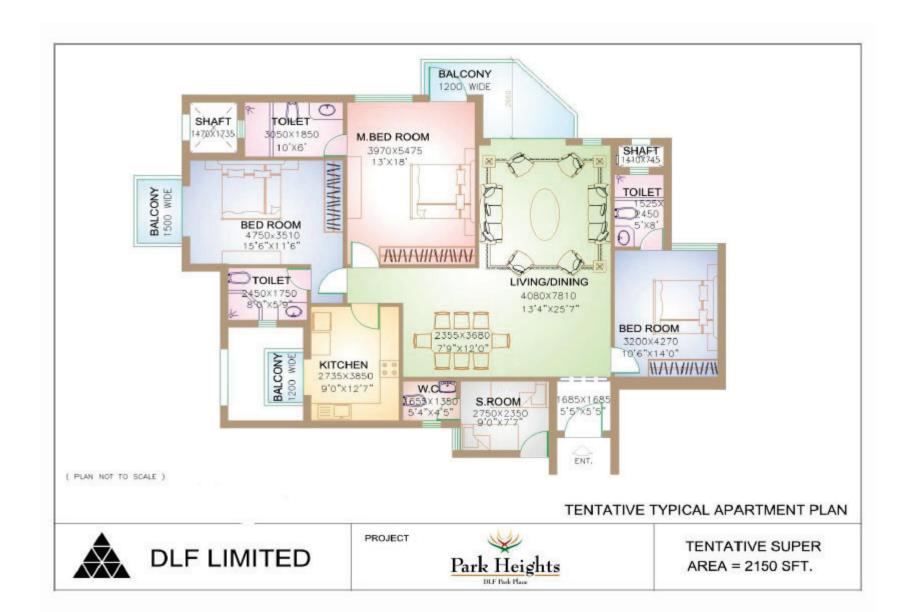

at there is no overlooking and most of the apartments enjoy the views of structured landscaping
- Choice of "3 Bed Rooms + Servant Room" and "4 Bed Rooms + Servant Room" apartments
- 4 Apartments to a core
- Airy and well ventilated flats
- Compact design/efficient layout with minimal common areas within the apartment
- All bedrooms with attached bath
- Balconies with most of the living spaces and a utility balcony with kitchen
- Air Conditioned Apartments Controlled Environment
- Two Passenger and one Service Elevator per core
- Fitted Modular Kitchen
- Great Aesthetics
- Loading approximately 18%
- Gated Community Secure & Safe
- Sprawling Greens serenity all around
- Adequate Parking

### **Location Plan**



### **Tower Layout**



## Floor Plans

### 3BHK+Servant



### 3BHK+Servant



### 4BHK+Servant



### **Specifications**

#### **SPECIFICATIONS**

Structure designed for the highest seismic considerations for Zone V, against Zone IV as stipulated by the code, for better safety. Centrally Air conditioned apartment with hot water supply in toilets and kitchen through Geysers.

| Living/ Dining/ Passage/ Lobby |                                       |
|--------------------------------|---------------------------------------|
| Floor                          | Imported marble                       |
| Walls                          | Acrylic emulsion paint on POP punning |
| Ceiling                        | Oil bound distemper                   |

| Bedrooms |                                                                                         |
|----------|-------