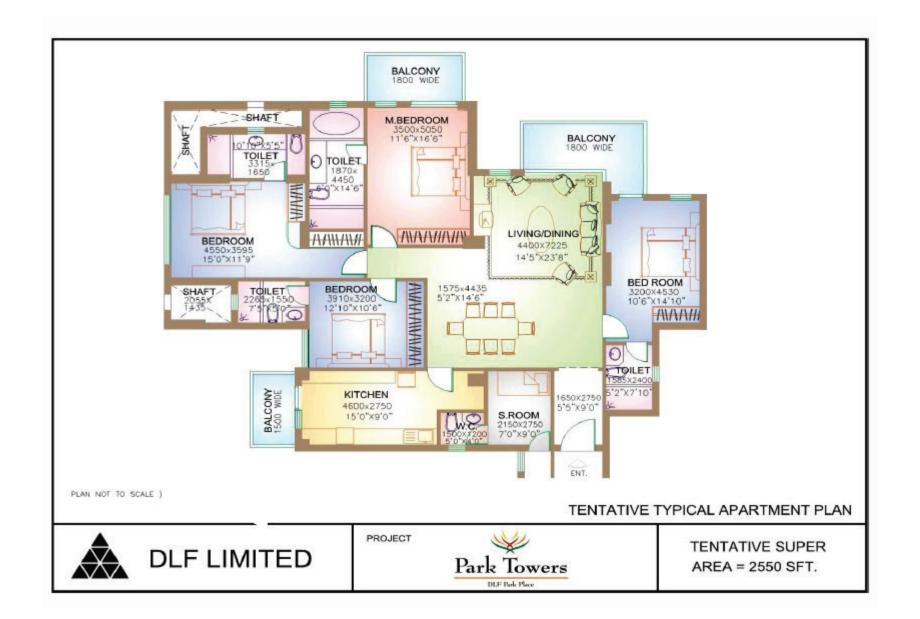

ooking and most of the apartments enjoy the views of structured landscaping
- Choice of "3 Bed Rooms + Servant Room" and "4 Bed Rooms + Servant Room" apartments
- 4 Apartments to a core
- Airy and well ventilated flats
- Compact design/efficient layout with minimal common areas within the apartment
- All bedrooms with attached bath
- Balconies with most of the living spaces and a utility balcony with kitchen
- Air Conditioned Apartments Controlled Environment
- Two Passenger and one Service Elevator per core
- Fitted Modular Kitchen
- Great Aesthetics
- Loading approximately 18%
- Gated Community Secure & Safe
- Sprawling Greens serenity all around
- Adequate Parking

### **Location Plan**



### **Tower Layout**



## Floor Plans

### 3BHK+Servant



### 3BHK+Servant



### 4BHK+Servant



### **Specifications**

#### **SPECIFICATIONS**

Structure designed for the highest seismic considerations for Zone V, against Zone IV as stipulated by the code, for better safety. Centrally Air conditioned apartment with hot water supply in toilets and kitchen through Geysers.

| Living/ Dining/ Passage/ Lobby |                                       |
|--------------------------------|---------------------------------------|
| Floor                          | Imported marble                       |
| Walls                          | Acrylic emulsion paint on POP punning |
| Ceiling                        | Oil bound distemper                   |

| Bedrooms |                                                                                         |
|----------|---------------------------