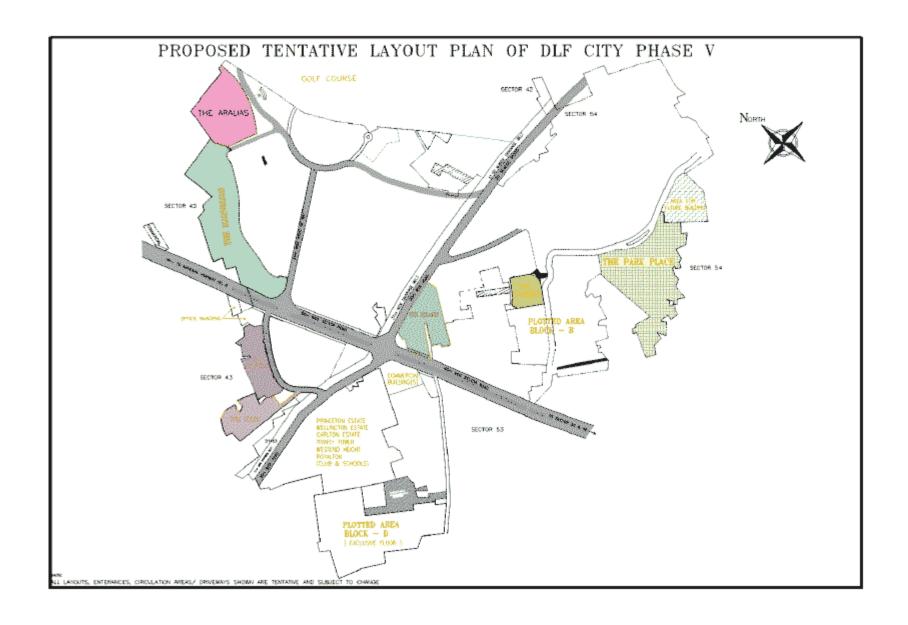

Airport, New Delhi
- An "open-layout" with buildings being placed in a manner that there is no overlooking and most of the apartments enjoy the views of structured landscaping
- Choice of "3 Bed Rooms + Servant Room" and "4 Bed Rooms + Servant Room" apartments
- 4 Apartments to a core
- Airy and well ventilated flats
- Compact design/efficient layout with minimal common areas within the apartment
- All bedrooms with attached bath
- Balconies with most of the living spaces and a utility balcony with kitchen
- Air Conditioned Apartments Controlled Environment
- Two Passenger and one Service Elevator per core
- Fitted Modular Kitchen
- Great Aesthetics
- Loading approximately 18%
- Gated Community Secure & Safe
- Sprawling Greens serenity all around
- Adequate Parking

### **Location Plan**



### **Tower Layout**



## Floor Plans

### 3BHK+Servant



### 3BHK+Servant



### 4BHK+Servant



### **Specifications**

#### **SPECIFICATIONS**

Structure designed for the highest seismic considerations for Zone V, against Zone IV as stipulated by the code, for better safety. Centrally Air conditioned apartment with hot water supply in toilets and kitchen through Geysers.

| Living/ Dining/ Passage/ Lobby |                                       |
|--------------------------------|---------------------------------------|
| Floor                          | Imported marble                       |
| Walls                          | Acrylic emulsion paint on POP punning |
| Ceiling                        | Oil bound distemper                   |

| Bedrooms |