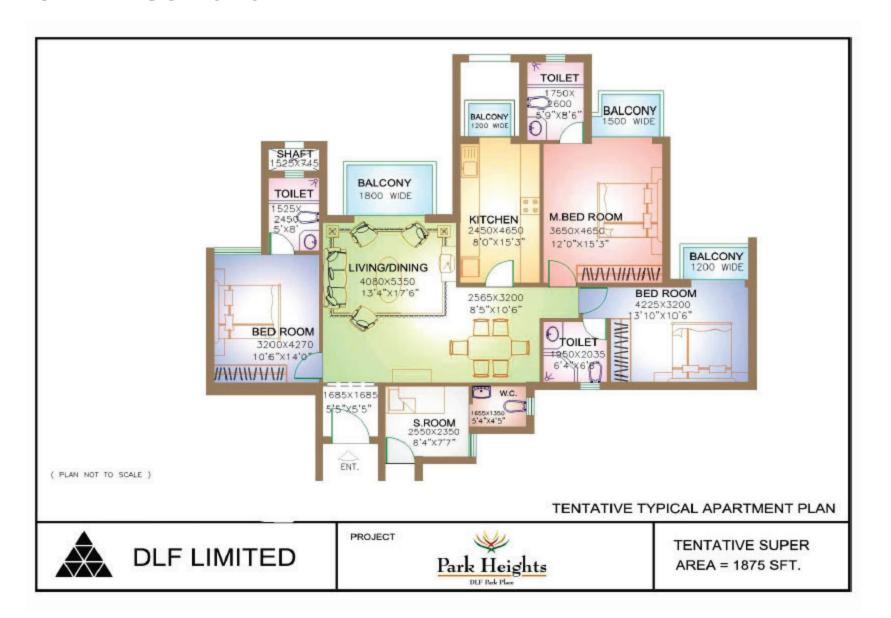

laced in a manner that there is no overlooking and most of the apartments enjoy the views of structured landscaping
- Choice of "3 Bed Rooms + Servant Room" and "4 Bed Rooms + Servant Room" apartments
- 4 Apartments to a core
- Airy and well ventilated flats
- Compact design/efficient layout with minimal common areas within the apartment
- All bedrooms with attached bath
- Balconies with most of the living spaces and a utility balcony with kitchen
- Air Conditioned Apartments Controlled Environment
- Two Passenger and one Service Elevator per core
- Fitted Modular Kitchen
- Great Aesthetics
- Loading approximately 18%
- Gated Community Secure & Safe
- Sprawling Greens serenity all around
- Adequate Parking

### **Location Plan**



### **Tower Layout**



## Floor Plans

### 3BHK+Servant



### 3BHK+Servant



### 4BHK+Servant



### **Specifications**

#### **SPECIFICATIONS**

Structure designed for the highest seismic considerations for Zone V, against Zone IV as stipulated by the code, for better safety. Centrally Air conditioned apartment with hot water supply in toilets and kitchen through Geysers.

| Living/ Dining/ Passage/ Lobby |                                       |
|--------------------------------|---------------------------------------|
| Floor                          | Imported marble                       |
| Walls                          | Acrylic emulsion paint on POP punning |
| Ceiling                        | Oil bound distemper                   |

| Bedrooms |                                                                                         |