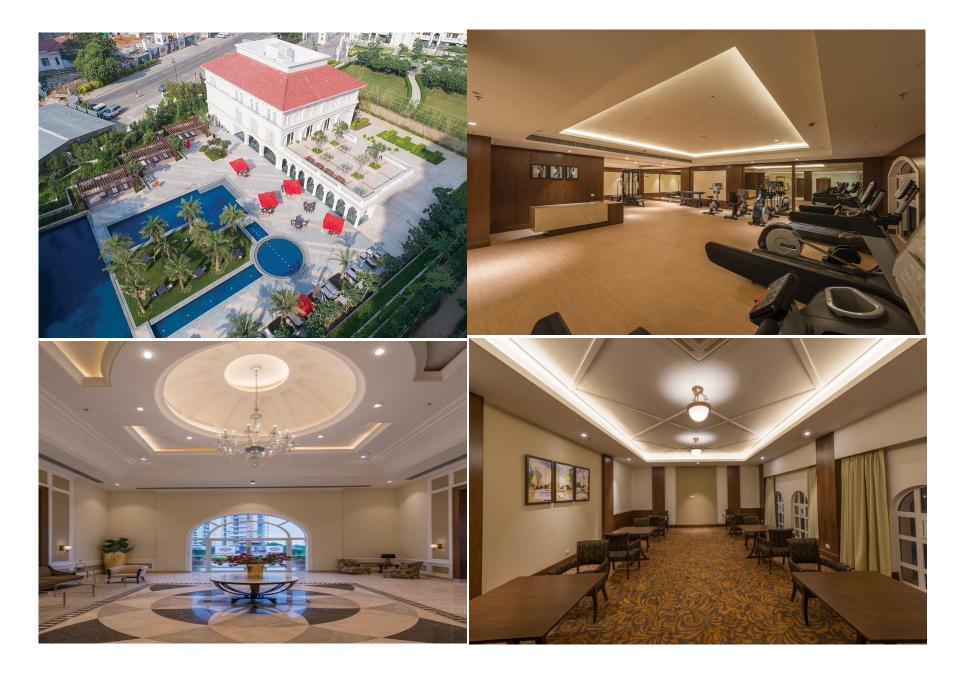

Well-appointed Clubhouse Unwind and celebrate life at the stately Clubhouse Swimming Pool | Gymnasium | Tennis Court | Badminton Court | Squash Court | Restaurant | Card & Chess Room | Billiards Room | Kids' pool | Mini Home Theatre / A.V. Room | Massage Room