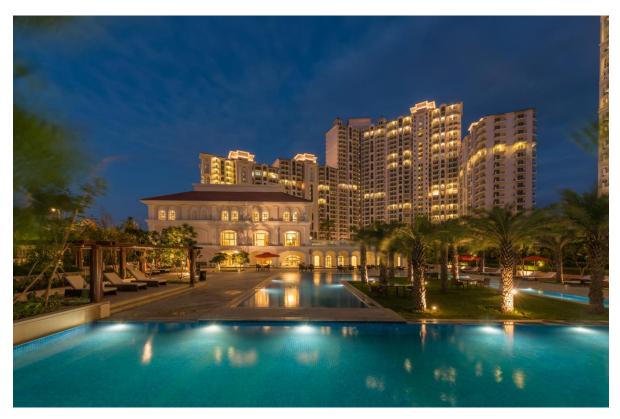

#### **SWIMMING POOL**

#### AERIAL VIEW OF SWIMMING POOL

#### Key points:

- SWIMMING POOL HAS A CENTRAL ISLAND WITH FLOWING WATER CHANNELS ON ONE SIDE MERGING INTO THE MAIN POOL
- THE POOL IS A
   COMBINATION OF GREEN
   LANDSCAPE ISLAND AND
   WATER ELEMENT