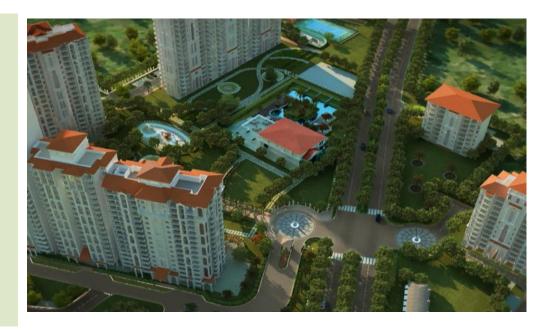

#### **PROJECT DETAILS**

**PROJECT**: REGAL GARDENS

ARCHITECT: HAFEEZ CONTRACTOR

LANDSCAPE ARCHITECT PAUL FRIEDBERG

**TOTAL SITE AREA**:11.1 ACRES

**TOTAL GREEN AREA: 5 ACRES APPROX.** 

LANDSCAPE FEATURES: LANDSCAPED LAWNS,FLOWER

BEDS, THEMATIC SCULPTURES, SWIMMING POOL, FOUNTAINS, TRELLIS PATHWAY, PAVILION, PLAY

GROUND.

SITE LAYOUT PLAN

MAIN ENTRY POINTS

#### **SITE LAYOUT PLAN**