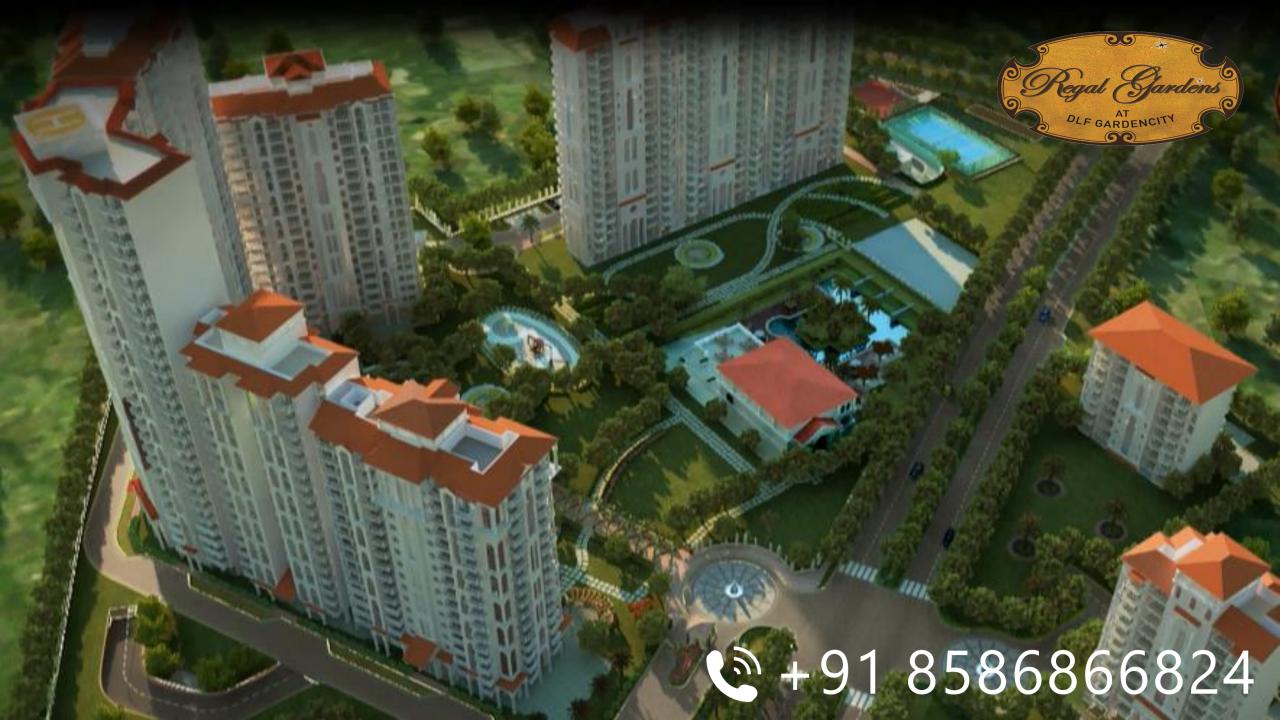

### **LOCATION**

**Location:** Sector 90, New Gurgaon

#### **Key Distances:**

- ♦ 4 Kms National Highway 8
- ♦ 500 Ms Multi Utility Corridor
- ♦ 19 Kms Cyber City
- ♦ 24 Kms International Airport
- 2 Kms Dwarka Expressway(NPR)
- ♦ 2 Kms Proposed Metro & ISBT
- ♦ 11 Kms KMP Expressway
- ♦ 2 Kms IMT Manesar

#### **PROJECT DETAILS**

**PROJECT**: REGAL GARDENS

ARCHITECT: HAFEEZ CONTRACTOR

LANDSCAPE ARCHITECT PAUL FRIEDBERG

**TOTAL SITE AREA**:11.1 ACRES

**TOTAL GREEN AREA: 5 ACRES APPROX.** 

LANDSCAPE FEATURES: LANDSCAPED LAWNS,FLOWER

BEDS, THEMATIC SCULPTURES, SWIMMING POOL, FOUNTAINS, TRELLIS PATHWAY, PAVILION, PLAY

GROUND.

SITE LAYOUT PLAN

MAIN ENTRY POINTS