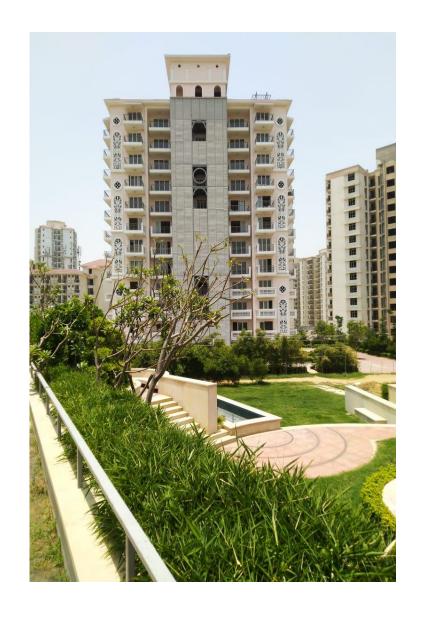

### **LOCATION**

**Location:** Sector 90, New Gurgaon

#### **PROJECT DETAILS**

**PROJECT**: REGAL GARDENS

ARCHITECT: HAFEEZ CONTRACTOR

LANDSCAPE ARCHITECT PAUL FRIEDBERG

**TOTAL SITE AREA**:11.1 ACRES

**TOTAL GREEN AREA: 5 ACRES APPROX.** 

LANDSCAPE FEATURES: LANDSCAPED LAWNS,FLOWER

BEDS, THEMATIC SCULPTURES, SWIMMING POOL, FOUNTAINS, TRELLIS PATHWAY, PAVILION, PLAY

GROUND.

SITE LAYOUT PLAN

MAIN ENTRY POINTS