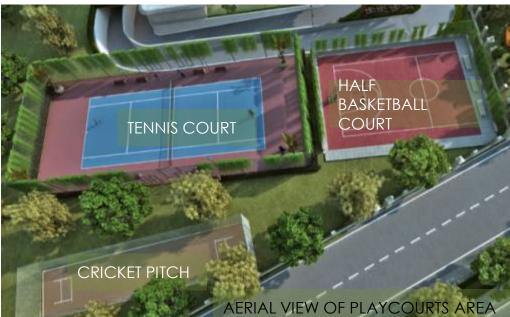

SPORTS AMENITIES INCLUDE TENNIS
 COURT, HALF BASKETBALL AND CRICKET
 PITCH

#### **SPORTS AMENITIES**