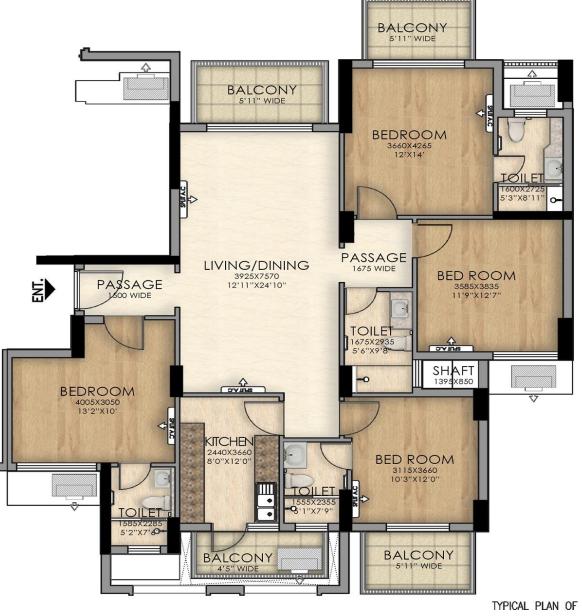

## 4BHK Layout in Tower J (2251 sqft)

### **Upgraded Specifications - Tower J**

- Air-conditioned entrance hall
- Air Conditioned apartments
- Imported Marble in Living Dining and passage area
- Wooden flooring in all the bedroom
- Modular Wardrobes in all the rooms.
- Modular Kitchen with Hob, Hood, Refrigerator, Microwave, Washing Machine
- Glass Shower Patricians, Under Counter Cabinets
- ✓ 100% power backup.