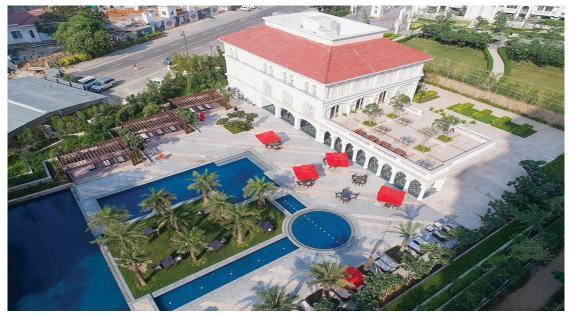

#### AERIAL VIEW OF SWIMMING POOL

#### Key points:

- SWIMMING POOL HAS A CENTRAL ISLAND WITH FLOWING WATER CHANNELS ON ONE SIDE MERGING INTO THE MAIN POOL
- THE POOL IS A
   COMBINATION OF GREEN
   LANDSCAPE ISLAND AND
   WATER ELEMENT