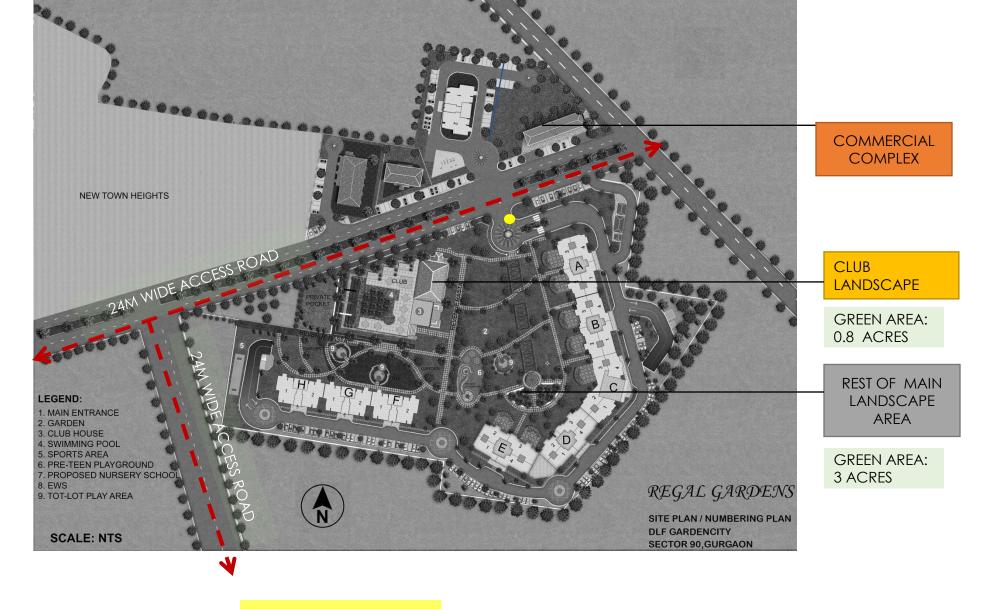

#### **PROJECT DETAILS**

**PROJECT**: REGAL GARDENS

ARCHITECT: HAFEEZ CONTRACTOR

LANDSCAPE ARCHITECT PAUL FRIEDBERG

**TOTAL SITE AREA**:11.1 ACRES

**TOTAL GREEN AREA: 5 ACRES APPROX.** 

LANDSCAPE FEATURES: LANDSCAPED LAWNS,FLOWER

BEDS, THEMATIC SCULPTURES, SWIMMING POOL, FOUNTAINS, TRELLIS PATHWAY, PAVILION, PLAY

GROUND.

SITE LAYOUT PLAN

MAIN ENTRY POINTS

#### **SITE LAYOUT PLAN**