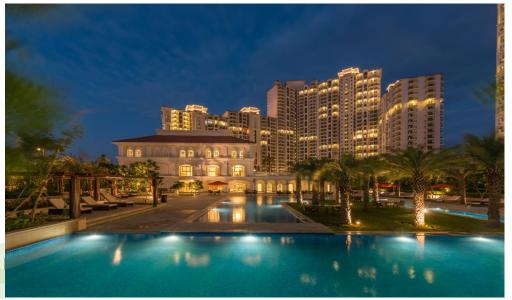

#### **SWIMMING POOL**

#### AERIAL VIEW OF SWIMMING POOL

#### Key points:

- SWIMMING POOL HAS A CENTRAL ISLAND WITH FLOWING WATER CHANNELS ON ONE SIDE MERGING INTO THE MAIN POOL
- THE POOL IS A
   COMBINATION OF GREEN
   LANDSCAPE ISLAND AND
   WATER ELEMENT

Well-appointed Clubhouse Unwind and celebrate life at the stately Clubhouse Swimming Pool | Gymnasium | Tennis Court | Badminton Court | Squash Court | Restaurant | Card & Chess Room | Billiards Room | Kids' pool | Mini Home Theatre / A.V. Room | Massage Room