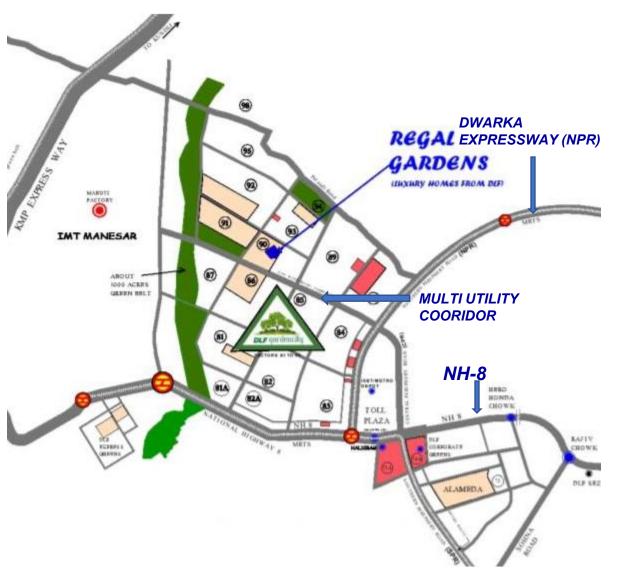

### **LOCATION**

**Location:** Sector 90, New Gurgaon

#### **Key Distances:**

- ♦ 4 Kms National Highway 8
- ♦ 500 Ms Multi Utility Corridor
- ♦ 19 Kms Cyber City
- ♦ 24 Kms International Airport
- 2 Kms Dwarka Expressway(NPR)
- ♦ 2 Kms Proposed Metro & ISBT
- ♦ 11 Kms KMP Expressway
- ♦ 2 Kms IMT Manesar