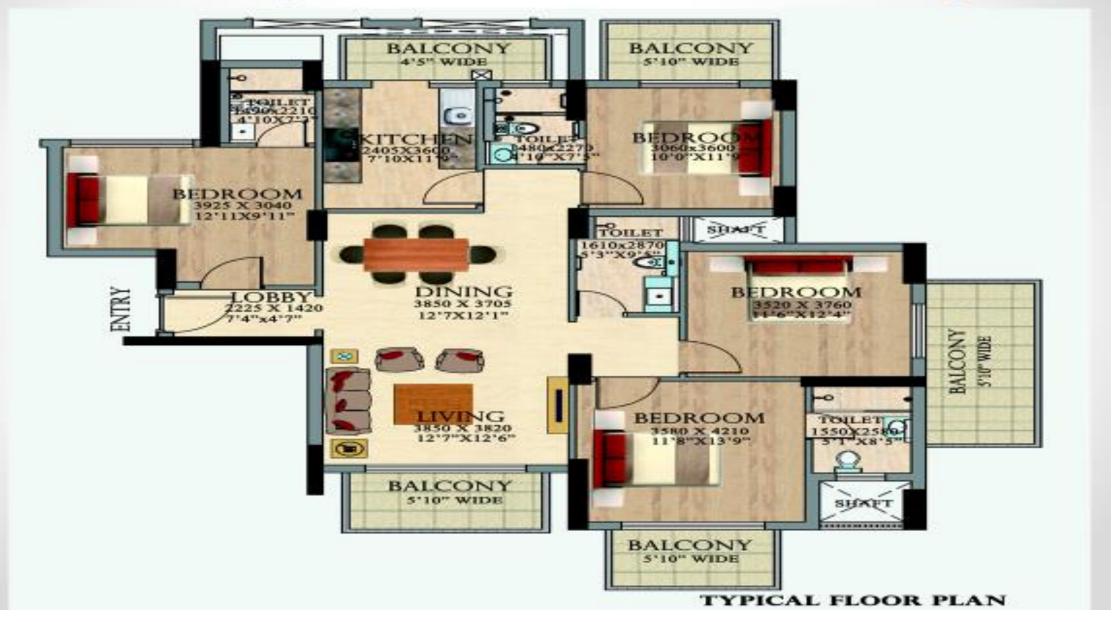

ATIC SCULPTURES, SWIMMING POOL, FOUNTAINS, TRELLIS PATHWAY, PAVILION, PLAY

GROUND.







SITE LAYOUT PLAN



MAIN ENTRY POINTS

#### **SITE LAYOUT PLAN**

### 3BHK Layout (Approx 1750 sqft)





ES PLAN NOT TO SCALE. TYPICAL PLAN OF APARTMENT NO. 2 IN BLOCK F
TYPICAL PLAN OF APARTMENT NO. 1 IN BLOCK H IS MIRROR IMAGE OF THIS PLAN

Project -

REGAL GARDEN DLF GARDEN CITY SECTOR 90, GURGAON

Title

BLOCK F & H - 2nd TO 19th FLOOR

Saleable Area

206.741 SQM. 2225 SQ.FT

### Key Highlights: Tower J

- Stand-alone tower with 11 floors
- Air conditioned, fully fitted ready to move in apartment.
- 2 apartment per floor
- Each apartment is 3 side open
- Cross ventilation and abundance of natural light
- Operational condominium shops adjacent to complex



## 4BHK Layout in Tower J (2251 sqft)



### **Upgraded Specifications - Tower J**

- Air-conditioned entrance hall
- Air Conditioned apartments
- Imported Marble in Living Dining and passage area
- Wooden flooring in all the bedroom
- Modular Wardrobes in all the rooms.
- Modular Kitchen with Hob, Hood, Refrigerator, Microwave, Washing Machine
- Glass Shower Patricians, Under Counter Cabinets
- ✓ 100% power backup.

### Terrace Garden: Tower J







CLUB AREA IS SUNKEN FROM THE OVERALL LANDSCAPE SO THAT THE RESIDENTS GET A GOOD LOOK OF THE CLUB LANDSCAPE AS WELL AS THE VISITORS RESIDING GET A FEEL OF RESORT LIVING

#### **SWIMMING POOL**

#### AERIAL VIEW OF SWIMMING POOL

#### Key points:

- SWIMMING POOL HAS A CENTRAL ISLAND WITH FLOWING WATER CHANNELS ON ONE SIDE MERGING INTO THE MAIN POOL
- THE POOL IS A
   COMBINATION OF