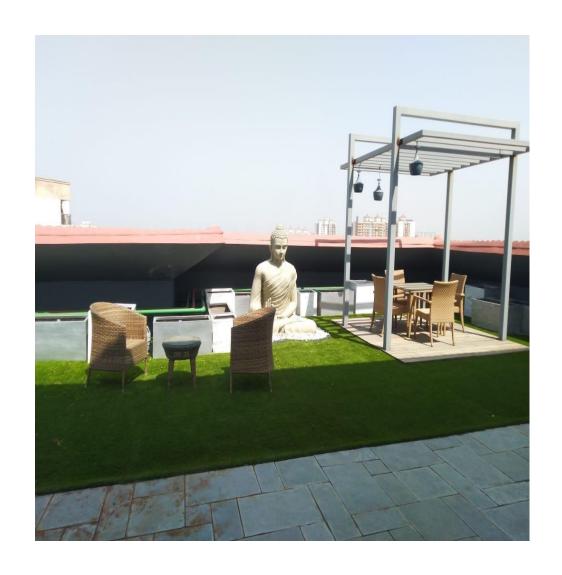

### Terrace Garden: Tower J

CLUB AREA IS SUNKEN FROM THE OVERALL LANDSCAPE SO THAT THE RESIDENTS GET A GOOD LOOK OF THE CLUB LANDSCAPE AS WELL AS THE VISITORS RESIDING GET A FEEL OF RESORT LIVING