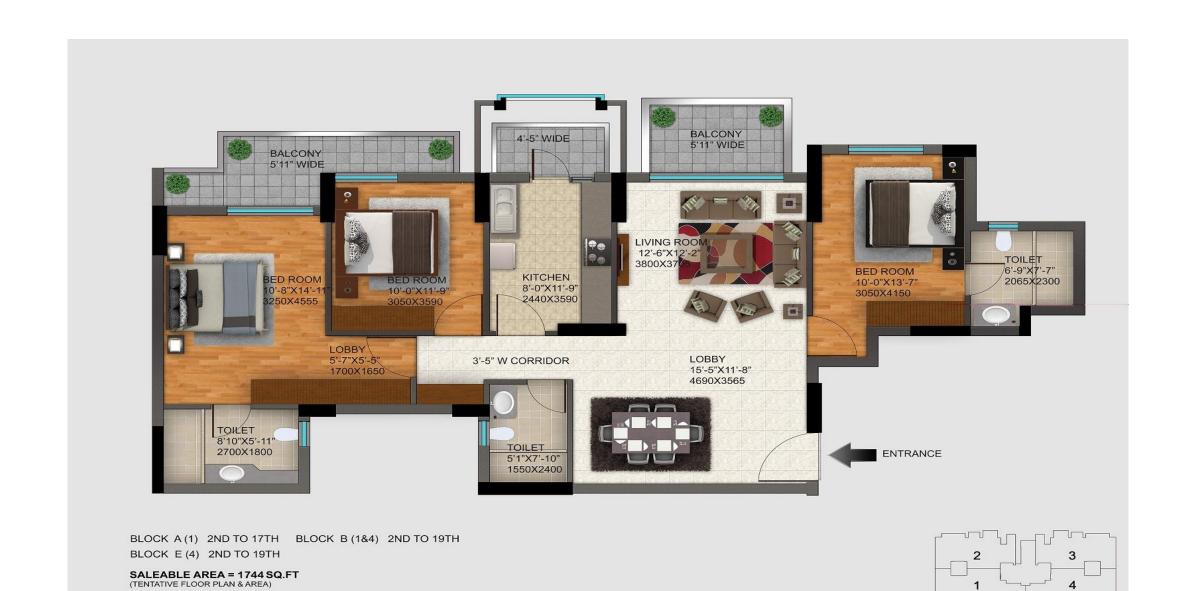

### 3BHK Layout (Approx 1750 sqft)

ES PLAN NOT TO SCALE. TYPICAL PLAN OF APARTMENT NO. 2 IN BLOCK F
TYPICAL PLAN OF APARTMENT NO. 1 IN BLOCK H IS MIRROR IMAGE OF THIS PLAN

Project -

REGAL GARDEN DLF GARDEN CITY SECTOR 90, GURGAON

Title

BLOCK F & H - 2nd TO 19th FLOOR

Saleable Area

206.741 SQM. 2225 SQ.FT