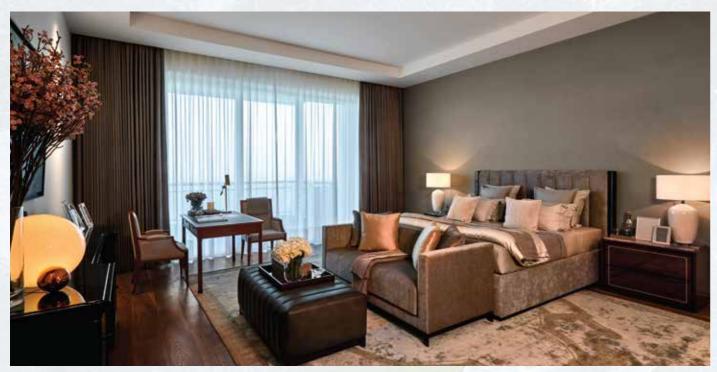

# THE RESIDENCES

You will find that the details of your residence have been as flawlessly planned as the rest of this stunning creation. The residences at The Camellias are designed to be distinctly different in their own special way and reflect your personal taste. What's more, this unique look can be extended to the private elevator lobby enabling you to shape your own distinctive world.

The emphasis on space, natural light and fresh air is evident in the high ceilings and large, column-free spaces. The design allows for separate internal public, private and utility spaces with public areas like the living, dining, powder toilet, kitchen and service staff area planned to be on one side of the residence and private areas like bedrooms on the other. Never before have form and function aligned so gracefully for such a lovely outcome.

FOYER

DINING ROOM

LIVING ROOM

LIVING ROOM DECK

MASTER BEDROOM SUITE

WALK-IN-WARDROBE

TOILET

MASTER BEDROOM DECK