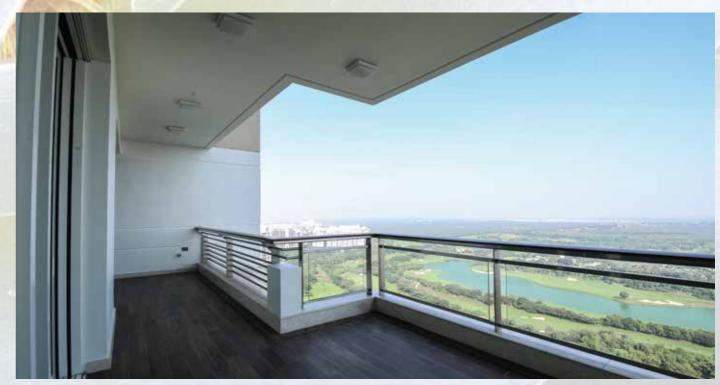

## OUTDOOR LIVING SPACES AND VIEWS

With the splendour of emerald gardens and clear blue skies just outside your home, you will want to immerse yourself in nature completely. The Camellias introduces a unique, avantgarde feature in its design by offering outdoor living spaces. The significantly large and well-proportioned decks have been specially designed for you to take in the visage of the extraordinarily picturesque surroundings of The Camellias.

Like the interiors, these outdoor living spaces respect your privacy by designating one outdoor space for the main living areas and guests and the other for the bedrooms. The straight edges of these outdoor living areas extend up to 3.65 metres from the indoor spaces, allowing multiple seating arrangements that make this the ideal space to celebrate a large get together with friends and family, or enjoy a leisurely meal with loved ones in a spacious setting overlooking the incredible greens of the golf course and the Aravalli range beyond.