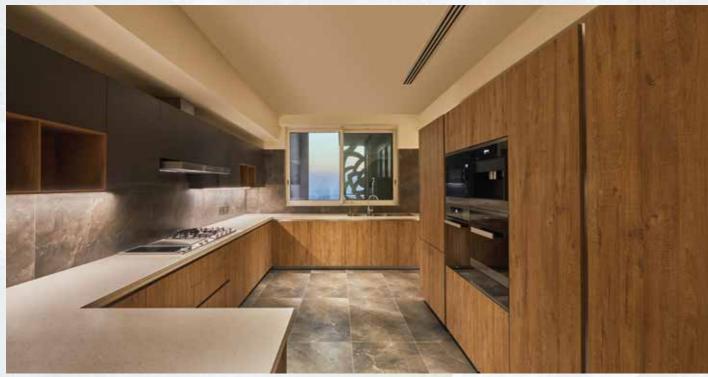

The emphasis on space, natural light and fresh air is evident in the high ceilings and large, column-free spaces. The design allows for separate internal public, private and utility spaces with public areas like the living, dining, powder toilet, kitchen and service staff area planned to be on one side of the residence and private areas like bedrooms on the other. Never before have form and function aligned so gracefully for such a lovely outcome.

BEDROOM 2

BEDROOM 4

BEDROOM 3

WARDROBE

KITCHEN

POWDER TOILET

BEDROOMS 3 AND 4 DECK