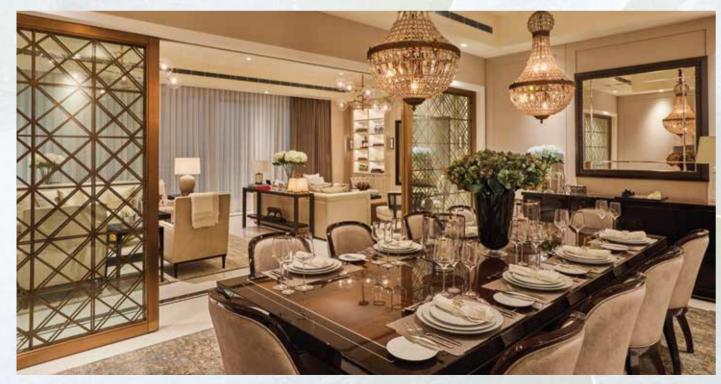

# THE RESIDENCES

You will find that the details of your residence have been as flawlessly planned as the rest of this stunning creation. The residences at The Camellias are designed to be distinctly different in their own special way and reflect your personal taste. What's more, this unique look can be extended to the private elevator lobby enabling you to shape your own distinctive world.

The emphasis on space, natural light and fresh air is evident in the high ceilings and large, column-free spaces. The design allows for separate internal public, private and utility spaces with public areas like the living, dining, powder toilet, kitchen and service staff area planned to be on one side of the residence and private areas like bedrooms on the other. Never before have form and function aligned so gracefully for such a lovely outcome.