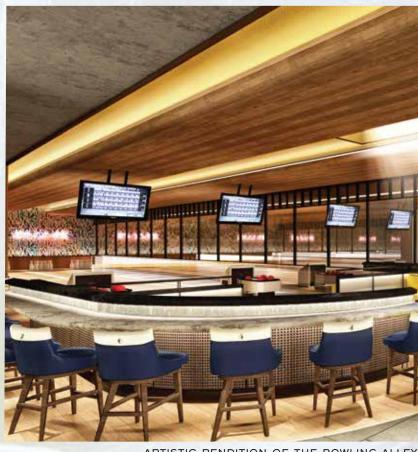

#### THE CREATIVE ENERGY ZONE

This zone is multi-dimensional, equipped to offer a 65-seat state-of-the-art movie experience as well as a wide range of artistic and cultural programmes.

ARTISTIC RENDITION OF THE BOWLING ALLEY

#### THE COMPETITIVE ENERGY ZONE

For entertainment and sport with friends and family, this zone is the ideal spot to challenge a friend to a spirited game of bowling and then celebrate a win over a beer at the sports bar.