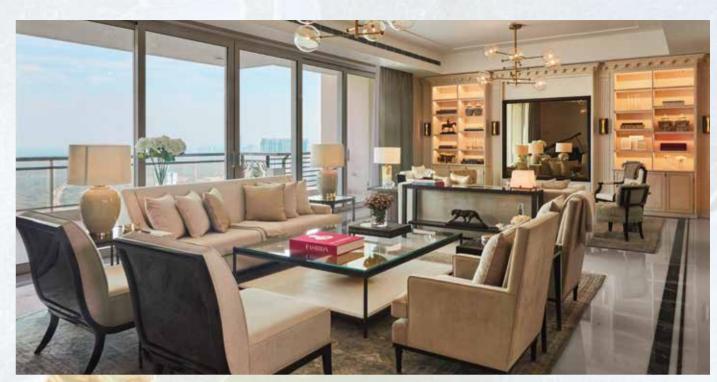

## OUTDOOR LIVING SPACES AND VIEWS

With the splendour of emerald gardens and clear blue skies just outside your home, you will want to immerse yourself in nature completely. The Camellias introduces a unique, avantgarde feature in its design by offering outdoor living spaces. The significantly large and well-proportioned decks have been specially designed for you to take in the visage of the extraordinarily picturesque surroundings of The Camellias.

Like the interiors, these outdoor living spaces respect your privacy by designating one outdoor space for the main living areas and guests and the other for the bedrooms. The straight edges of these outdoor living areas extend up to 3.65 metres from the indoor spaces, allowing multiple seating arrangements that make this the ideal space to celebrate a large get together with friends and family, or enjoy a leisurely meal with loved ones in a spacious setting overlooking the incredible greens of the golf course and the Aravalli range beyond.