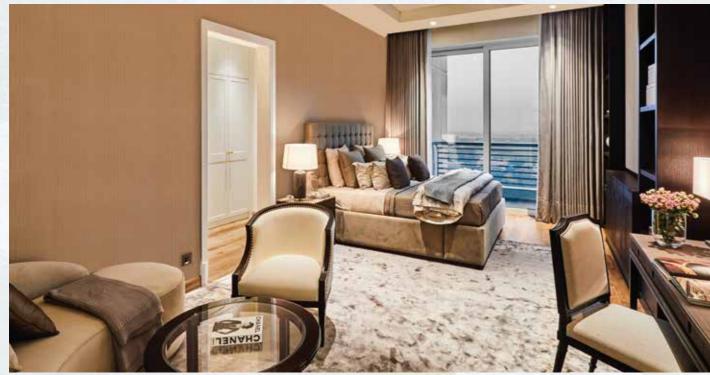

# THE RESIDENCES

You will find that the details of your residence have been as flawlessly planned as the rest of this stunning creation. The residences at The Camellias are designed to be distinctly different in their own special way and reflect your personal taste. What's more, this unique look can be extended to the private elevator lobby enabling you to shape your own distinctive world.

The emphasis on space, natural light and fresh air is evident in the high ceilings and large, column-free spaces. The design allows for separate internal public, private and utility spaces with public areas like the living, dining, powder toilet, kitchen and service staff area planned to be on one side of the residence and private areas like bedrooms on the other. Never before have form and function aligned so gracefully for such a lovely outcome.