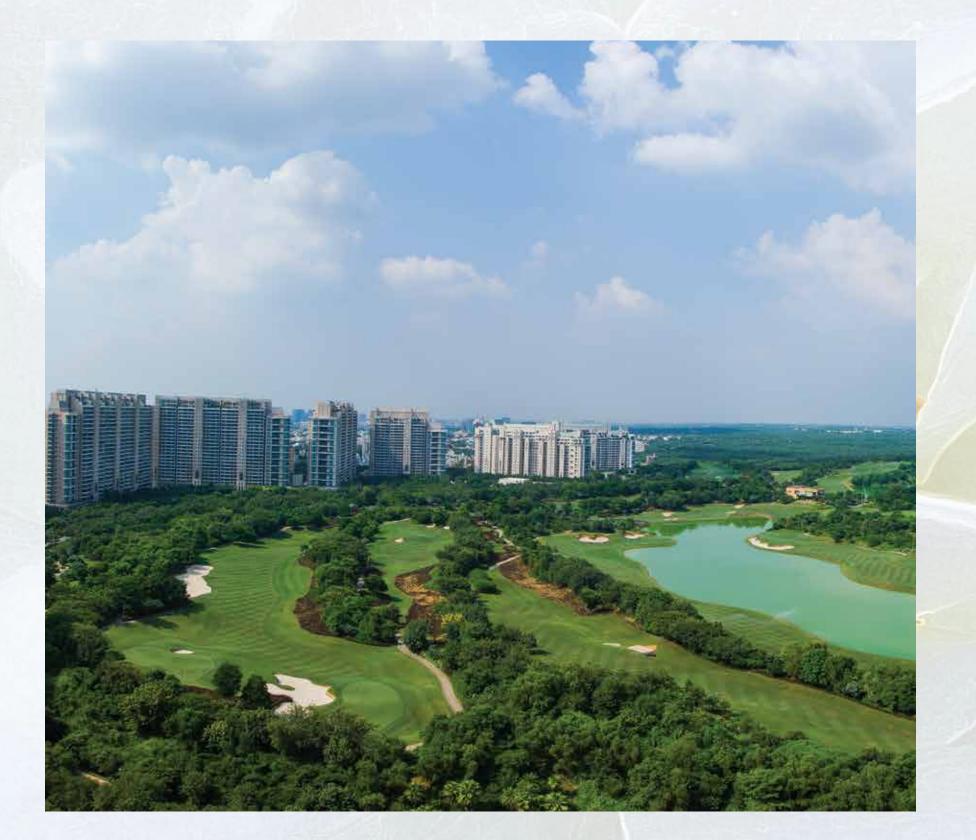

Like the interiors, these outdoor living spaces respect your privacy by designating one outdoor space for the main living areas and guests and the other for the bedrooms. The straight edges of these outdoor living areas extend up to 3.65 metres from the indoor spaces, allowing multiple seating arrangements that make this the ideal space to celebrate a large get together with friends and family, or enjoy a leisurely meal with loved ones in a spacious setting overlooking the incredible greens of the golf course and the Aravalli range beyond.