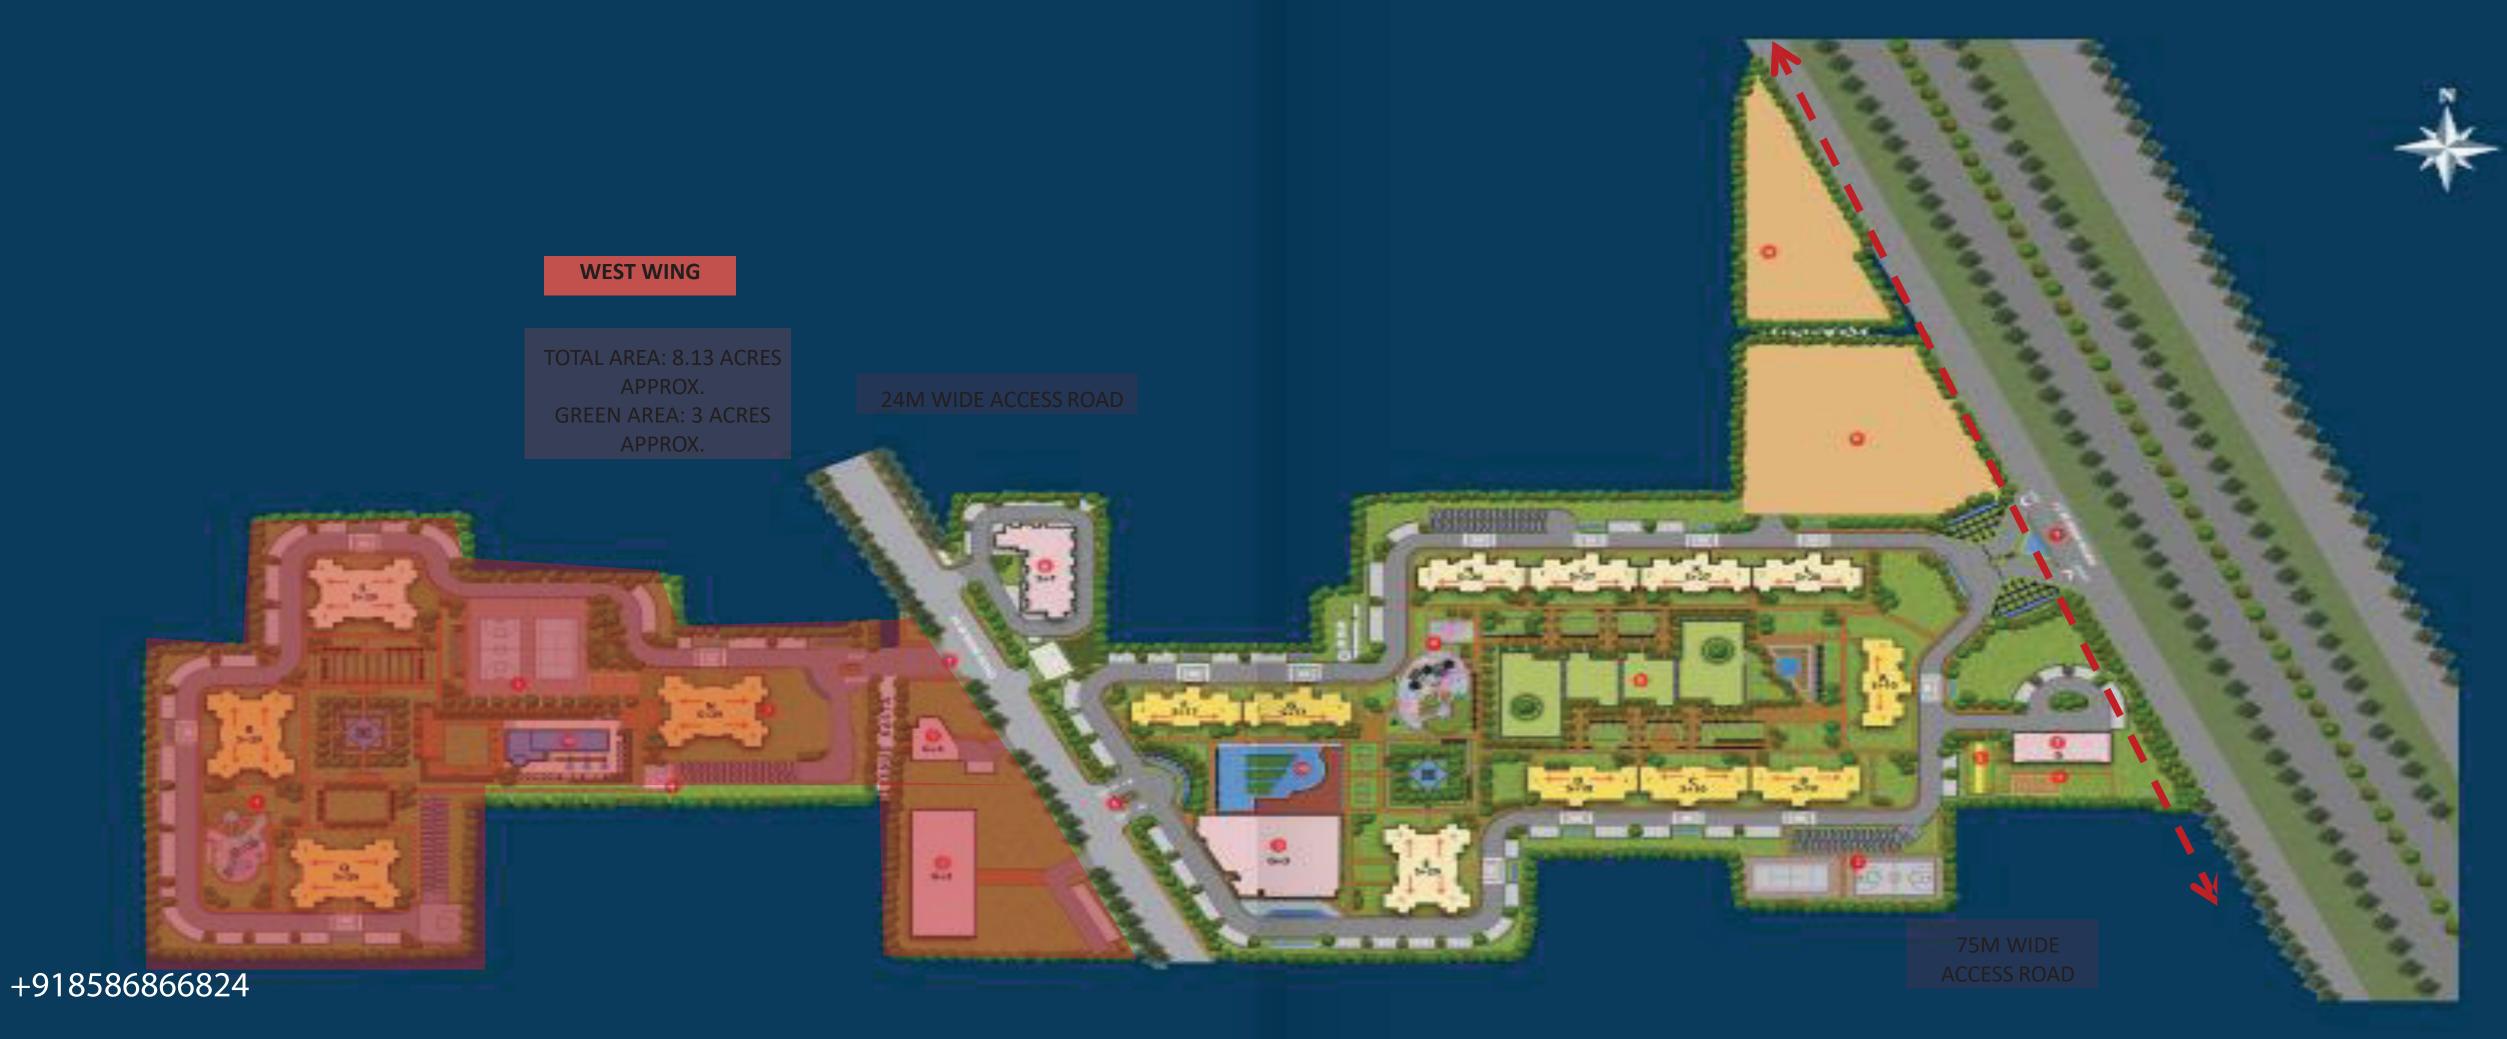

# SITEPLAN

- O DITTE AND DUT
  - SPORTS AREA
  - CLUB
  - (C) KIDS PLAYAREA
  - CO LINNIN
  - EW.S
  - SHOPS/CONHERCAL BLOCK
  - FIRMARY SICHOCS.
  - MURSERYSCHOOL
  - SWINNING FOOL
  - STERESERVED FOR APPROVED/FLITLINGS