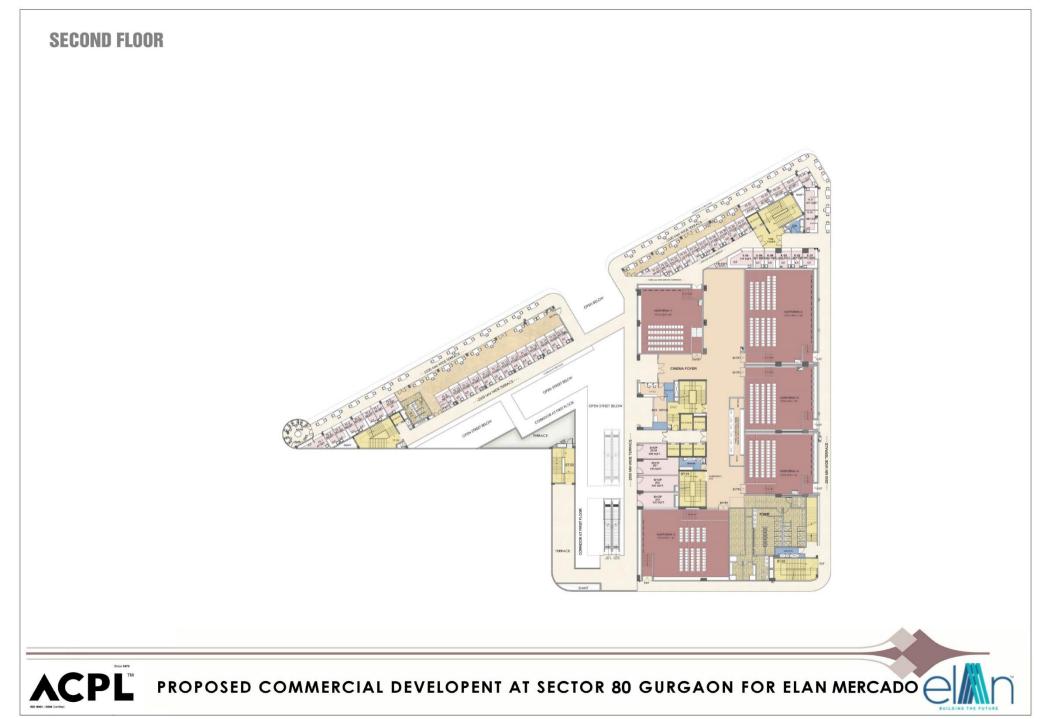

$\bigcirc$ GOLD



Below 300 Sq.ft.

# 15 GMS + APPLE GOLD + WATCH



# For Serviced Apartments On Every Booking





### PRICE LIST

| FLOOR              | PRODUCT    | BSP(PSF) |
|--------------------|------------|----------|
| Ground             | Shop       | ₹ 24,750 |
| First              | Shop       | ₹ 15,750 |
| Second             | Food Court | ₹ 13,750 |
| Third              | Food Court | ₹ 13,750 |
| Serviced Apartment |            | ₹ 12,750 |

Other Charges

| PLC           | EDC/IDC          | CAR PARKING | IFMS      |
|---------------|------------------|-------------|-----------|
| As Applicable | ₹ 446 Psf Approx | ₹4 Lac      | ₹ 150 Psf |

\*Possession Charges, Taxes, Stamp Duty etc. As Applicable

### Associated **Brands**





BUILDING LIFESTYLES

#### LAYOUTS









**FIFTH FLOOR** 





Thank You

+91-8586866824