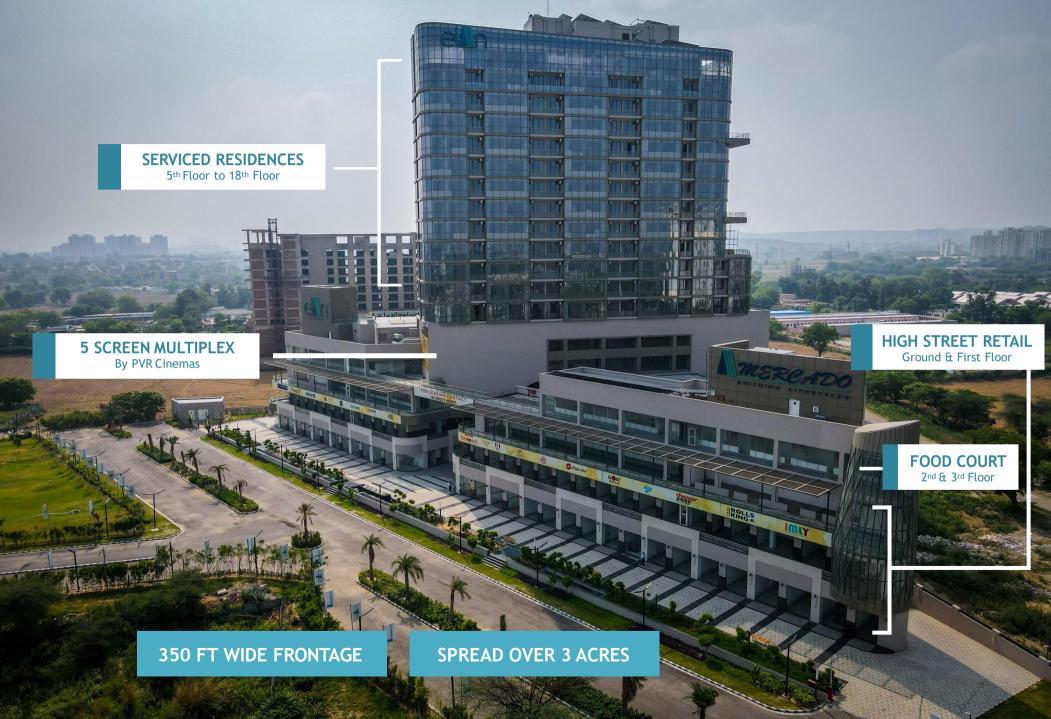

#### Project Overview

High Street Retail | Food Court | Multiplex | Serviced Apartments
Located on Main NH-8, Sector 80, Gurugram
Food Court | Fine Dining Restaurants
Project Spread Over 3 Acres of Land Area
170 Serviced Apartments by Essentia Environments
5 Silver Screen Multiplex by PVR Cinemas
Ready For Fit-Outs

### 170 Luxury Serviced Residences

E.

SE.

A

For the Customers

| ( = )                | FLOOR               | RENTAL(PSF) |
|----------------------|---------------------|-------------|
|                      | GROUND FLOOR        | ₹135 PSF    |
| <b>FIXED RENTALS</b> | FIRST FLOOR         | ₹ 90 PSF    |
| FOR 3 YEARS          | FOOD COURT          | ₹ 75 PSF    |
|                      | SERVICED APARTMENTS | ₹ 65 PSF    |