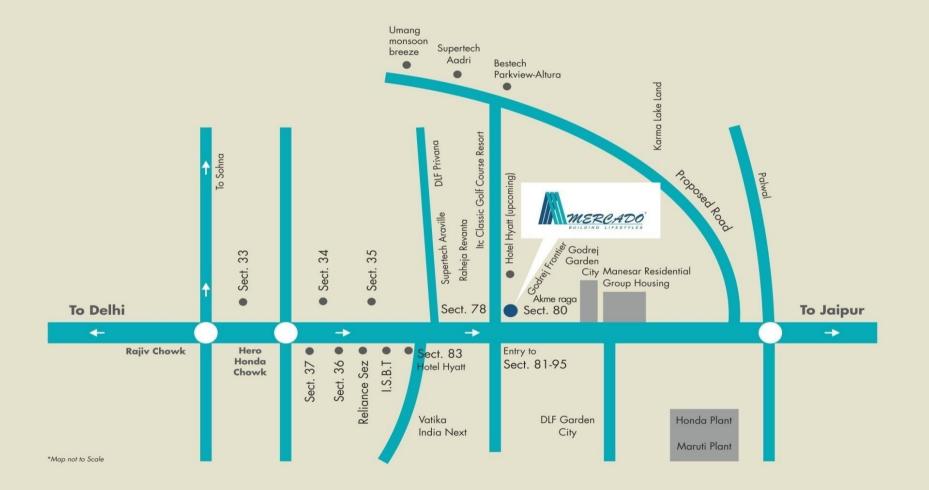

ON MAIN, NH-8, SECTOR 80, GURUGRAM

**\\$** +91-8586866824

# MERCADO<sup>®</sup>

ON MAIN, NH-8, SECTOR 80, GURUGRAM