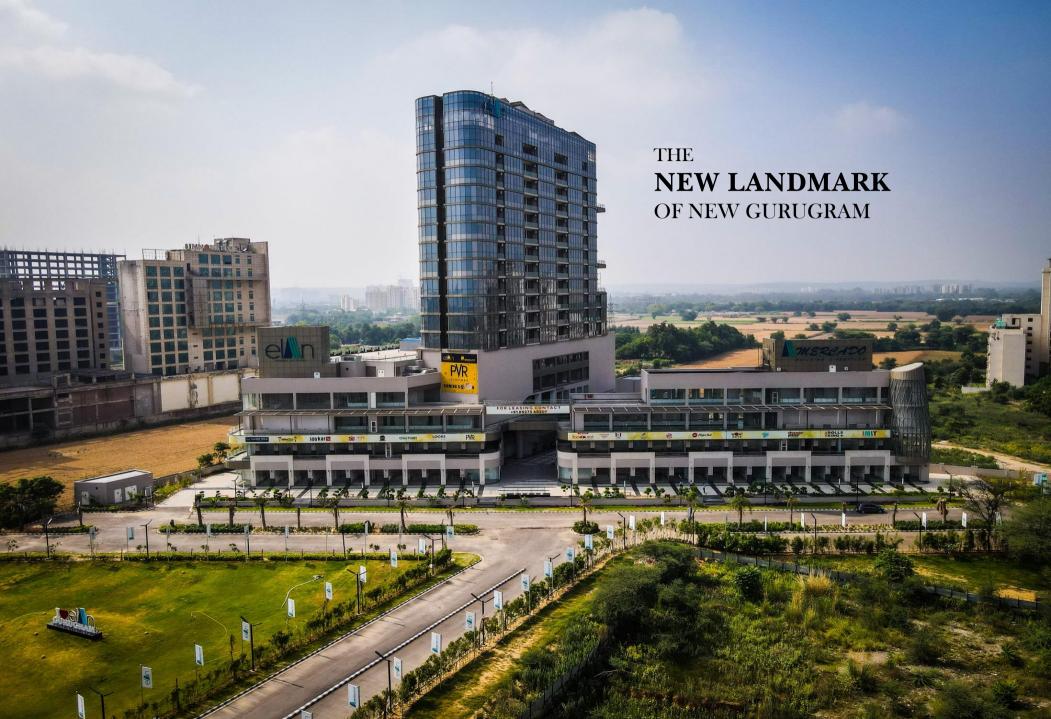

# MERCADO<sup>®</sup>

ON MAIN, NH-8, SECTOR 80, GURUGRAM

#### Project Overview

High Street Retail | Food Court | Multiplex | Serviced Apartments
Located on Main NH-8, Sector 80, Gurugram
Food Court | Fine Dining Restaurants
Project Spread Over 3 Acres of Land Area
170 Serviced Apartments by Essentia Environments
5 Silver Screen Multiplex by PVR Cinemas
Ready For Fit-Outs