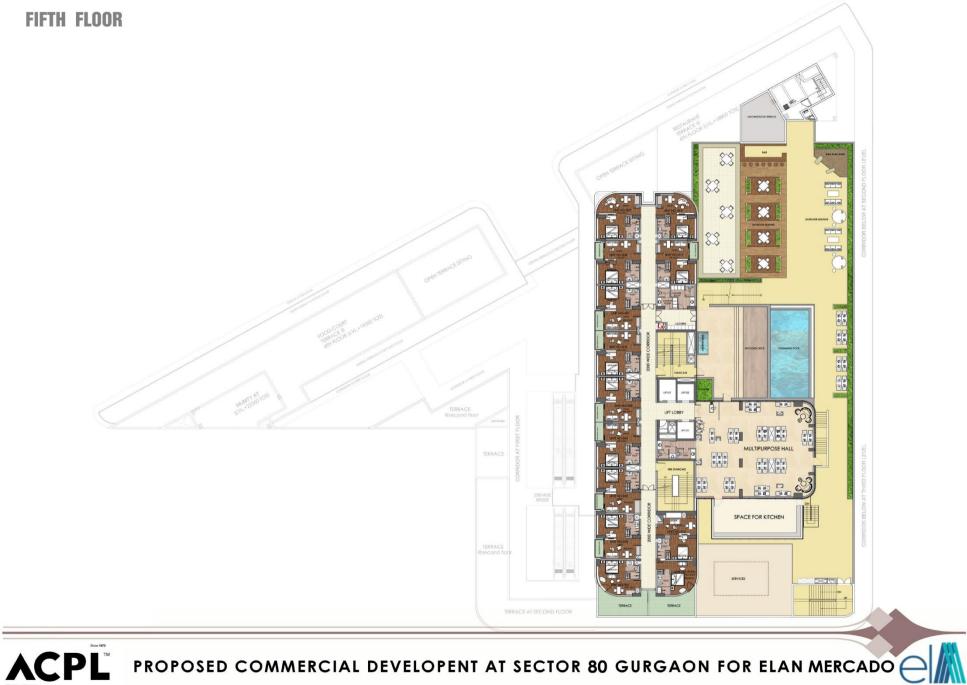

low 300 Sq.ft.

# 15 GMS + APPLE GOLD + WATCH



# For Serviced Apartments On Every Booking





### PRICE LIST

| FLOOR              | PRODUCT    | BSP(PSF) |
|--------------------|------------|----------|
| Ground             | Shop       | ₹ 24,750 |
| First              | Shop       | ₹ 15,750 |
| Second             | Food Court | ₹ 13,750 |
| Third              | Food Court | ₹ 13,750 |
| Serviced Apartment |            | ₹ 12,750 |

Other Charges

| PLC           | EDC/IDC          | CAR PARKING | IFMS      |
|---------------|------------------|-------------|-----------|
| As Applicable | ₹ 446 Psf Approx | ₹4 Lac      | ₹ 150 Psf |

\*Possession Charges, Taxes, Stamp Duty etc. As Applicable

### Associated **Brands**





BUILDING LIFESTYLES

#### LAYOUTS









**FIFTH FLOOR** 





Thank You

+91-8586866824