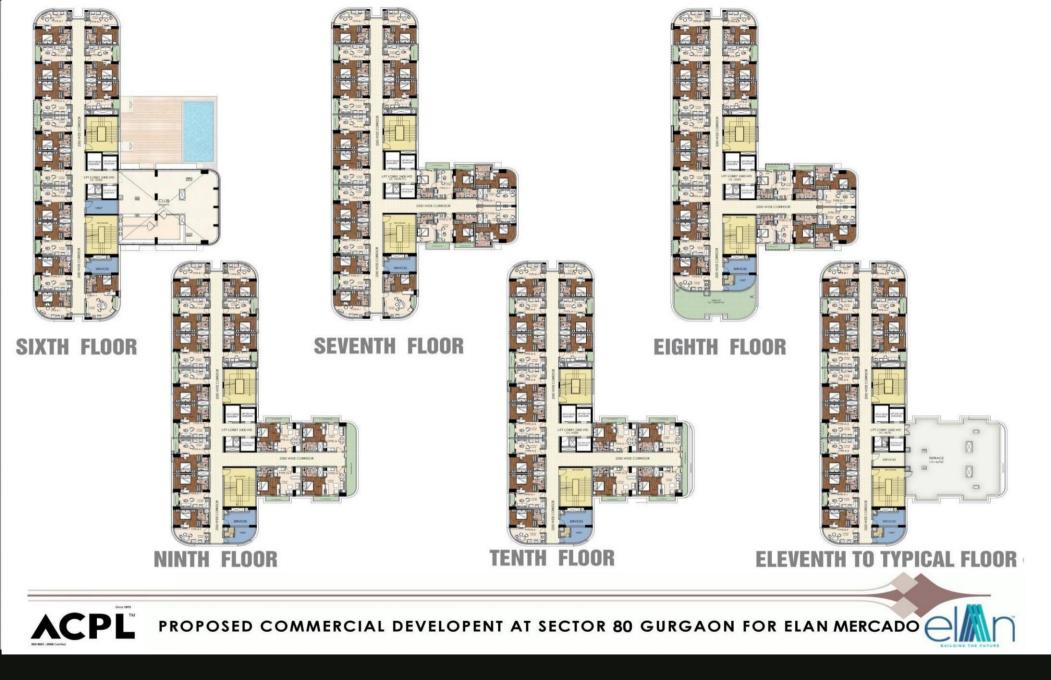

w 300 Sq.ft.

# 15 GMS + APPLE GOLD + WATCH



# For Serviced Apartments On Every Booking





### PRICE LIST

| FLOOR              | PRODUCT    | BSP(PSF) |
|--------------------|------------|----------|
| Ground             | Shop       | ₹ 24,750 |
| First              | Shop       | ₹ 15,750 |
| Second             | Food Court | ₹ 13,750 |
| Third              | Food Court | ₹ 13,750 |
| Serviced Apartment |            | ₹ 12,750 |

Other Charges

| PLC           | EDC/IDC          | CAR PARKING | IFMS      |
|---------------|------------------|-------------|-----------|
| As Applicable | ₹ 446 Psf Approx | ₹4 Lac      | ₹ 150 Psf |

\*Possession Charges, Taxes, Stamp Duty etc. As Applicable

### Associated **Brands**





BUILDING LIFESTYLES

#### LAYOUTS









**FIFTH FLOOR** 





Thank You

+91-8586866824