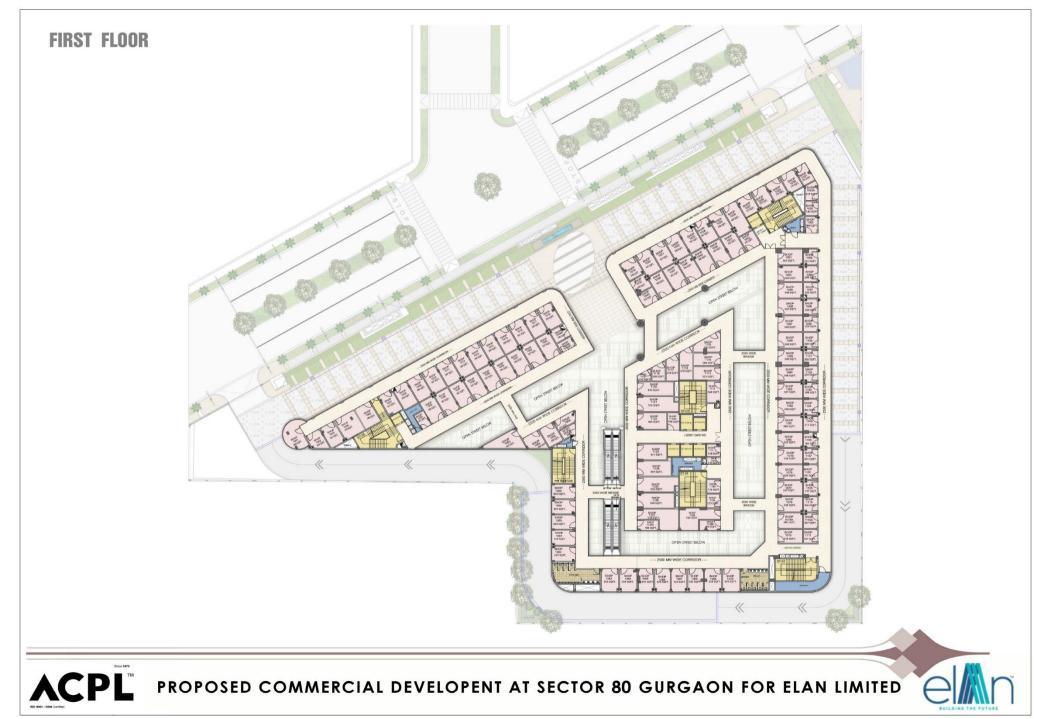

** $\bigcirc$ GOLD



Below 300 Sq.ft.

# 15 GMS + APPLE GOLD + WATCH



# For Serviced Apartments On Every Booking





### PRICE LIST

| FLOOR              | PRODUCT    | BSP(PSF) |
|--------------------|------------|----------|
| Ground             | Shop       | ₹ 24,750 |
| First              | Shop       | ₹ 15,750 |
| Second             | Food Court | ₹ 13,750 |
| Third              | Food Court | ₹ 13,750 |
| Serviced Apartment |            | ₹ 12,750 |

Other Charges

| PLC           | EDC/IDC          | CAR PARKING | IFMS      |
|---------------|------------------|-------------|-----------|
| As Applicable | ₹ 446 Psf Approx | ₹4 Lac      | ₹ 150 Psf |

\*Possession Charges, Taxes, Stamp Duty etc. As Applicable

### Associated **Brands**





BUILDING LIFESTYLES

#### LAYOUTS









**FIFTH FLOOR** 





Thank You

+91-8586866824