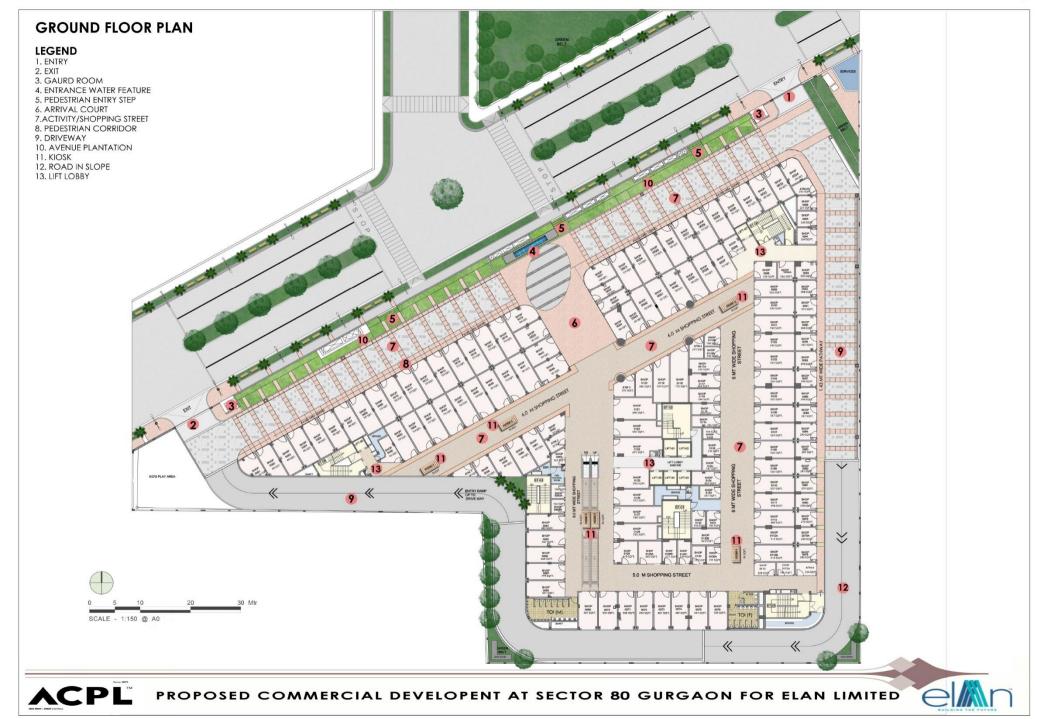

#### Project Overview

High Street Retail | Food Court | Multiplex | Serviced Apartments
Located on Main NH-8, Sector 80, Gurugram
Food Court | Fine Dining Restaurants
Project Spread Over 3 Acres of Land Area
170 Serviced Apartments by Essentia Environments
5 Silver Screen Multiplex by PVR Cinemas
Ready For Fit-Outs

#### LAYOUTS

**FIFTH FLOOR** 

Thank You

+91-8586866824