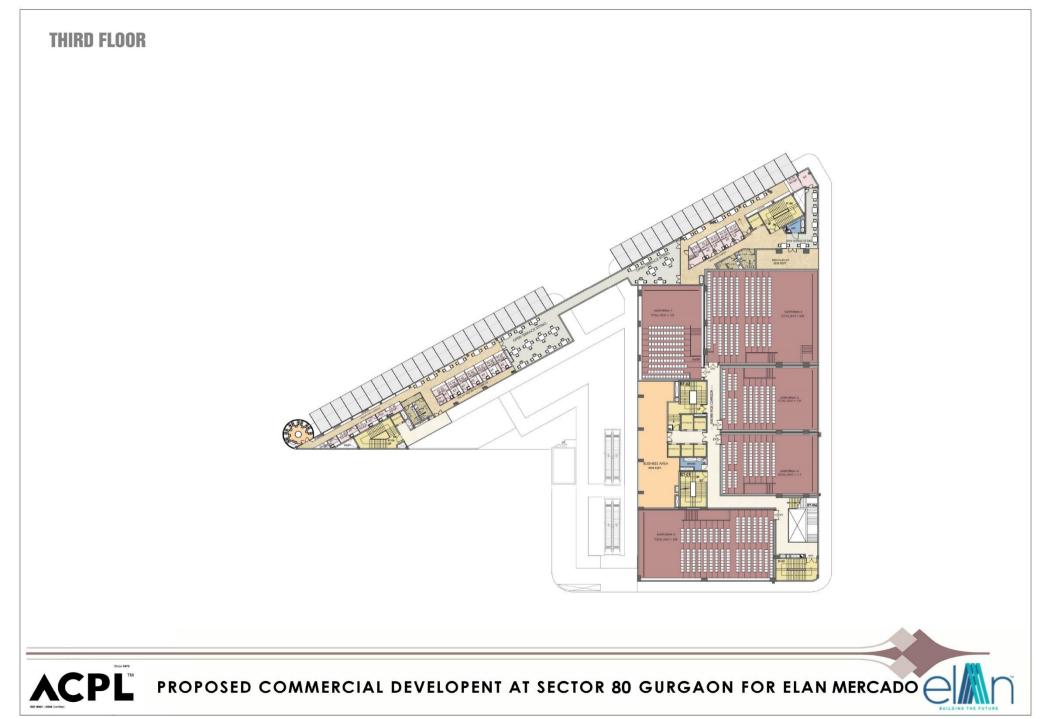

\bigcirc$ GOLD



Below 300 Sq.ft.

# 15 GMS + APPLE GOLD + WATCH



# For Serviced Apartments On Every Booking





### PRICE LIST

| FLOOR              | PRODUCT    | BSP(PSF) |
|--------------------|------------|----------|
| Ground             | Shop       | ₹ 24,750 |
| First              | Shop       | ₹ 15,750 |
| Second             | Food Court | ₹ 13,750 |
| Third              | Food Court | ₹ 13,750 |
| Serviced Apartment |            | ₹ 12,750 |

Other Charges

| PLC           | EDC/IDC          | CAR PARKING | IFMS      |
|---------------|------------------|-------------|-----------|
| As Applicable | ₹ 446 Psf Approx | ₹4 Lac      | ₹ 150 Psf |

\*Possession Charges, Taxes, Stamp Duty etc. As Applicable

### Associated **Brands**





BUILDING LIFESTYLES

#### LAYOUTS









**FIFTH FLOOR** 





Thank You

+91-8586866824