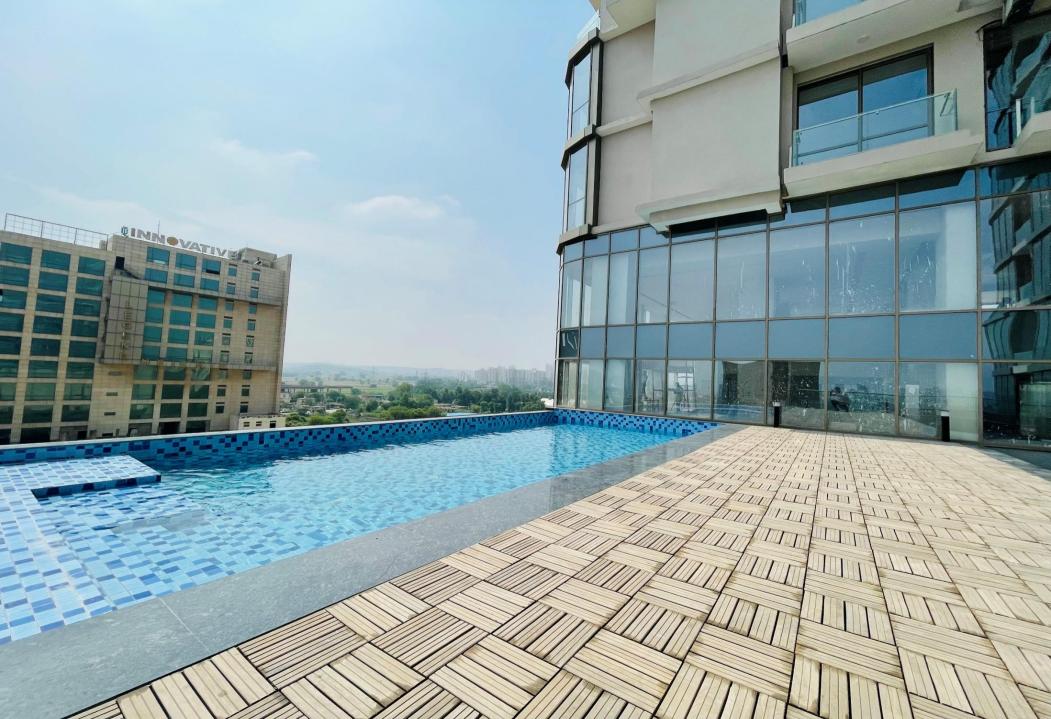

### 170 Luxury Serviced Residences

E.

SE.

A

For the Customers

| ( = )                | FLOOR               | RENTAL(PSF) |
|----------------------|---------------------|-------------|
|                      | GROUND FLOOR        | ₹135 PSF    |
| <b>FIXED RENTALS</b> | FIRST FLOOR         | ₹ 90 PSF    |
| FOR 3 YEARS          | FOOD COURT          | ₹ 75 PSF    |
|                      | SERVICED APARTMENTS | ₹ 65 PSF    |