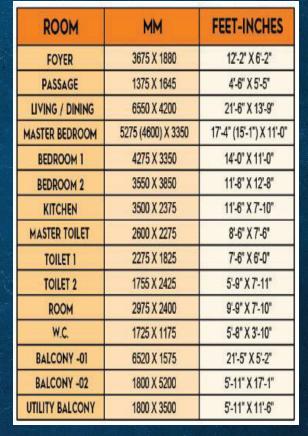

#### TYPICAL SMART FLOOR PLAN I TOWER A

3 Bedroom + 3 Toilet + Lobby + Utility

Carpet Area: 120.488 sq.mtr. ( 1296.933 sq.ft) | Balcony Area + AC ledge: 27.420 sq.mtr. (295.149 sq.ft.)

Super Area: 238.563 sq.mtr. (2567.89 sq.ft.)