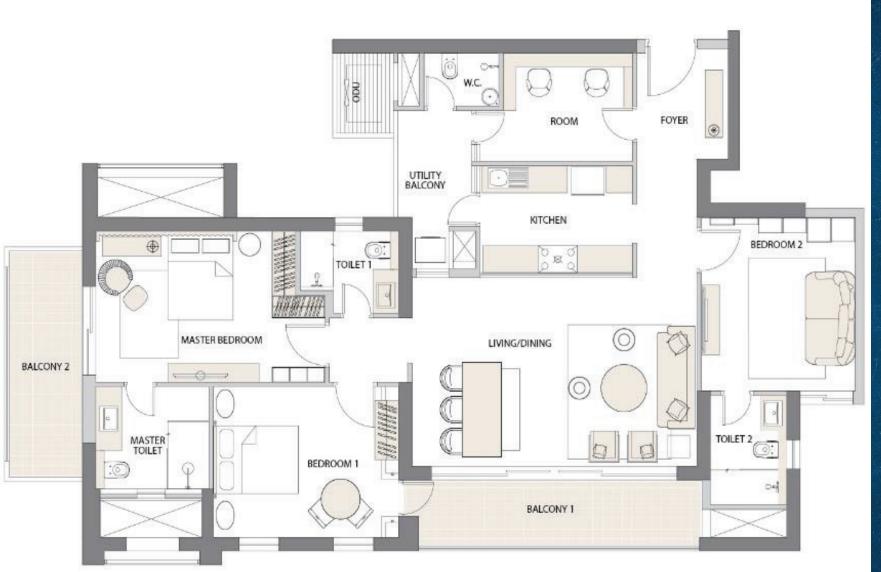

#### TYPICAL SMART FLOOR PLAN I TOWER A

3 Bedroom + 3 Toilet + Lobby + Utility

Carpet Area: 120.488 sq.mtr. ( 1296.933 sq.ft) | Balcony Area + AC ledge: 27.420 sq.mtr. (295.149 sq.ft.)

Super Area: 238.563 sq.mtr. (2567.89 sq.ft.)

#### TYPICAL SMART FLOOR PLAN I TOWER A

3 Bedroom + 3 Toilet + Lobby + Utility

Carpet Area: 121.516 sq.mtr. (1307.998 sq.ft.) | Balcony Area + AC ledge: 27.420 sq.mtr. (295.149 sq.ft.)
Super Area: 240.504 sq.mtr. (2588.79 sq.ft.)