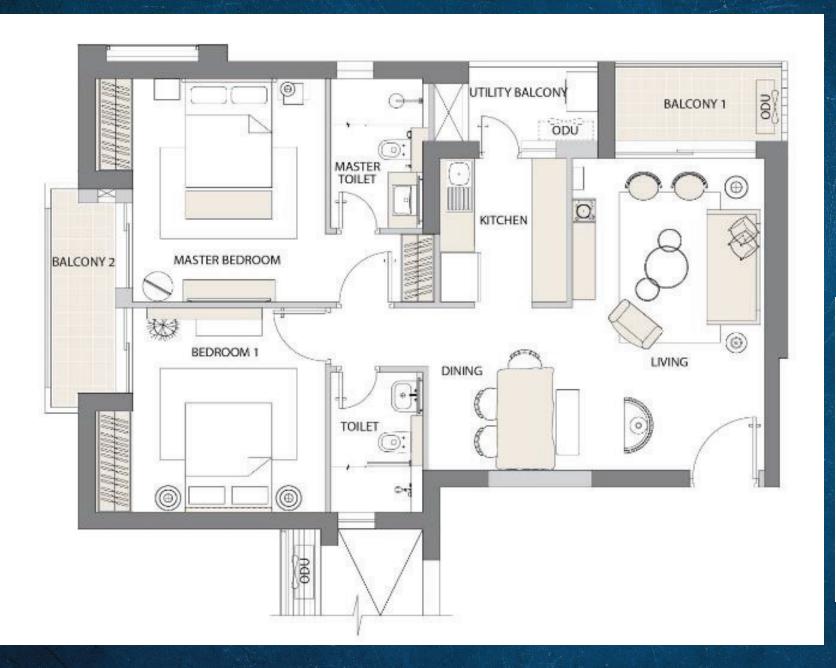

### TYPICAL FLOOR PLAN I TOWER B & C

### 2 BEDROOM + 2 TOILET + UTILITY

Carpet Area: 74.563 sq.mtr. (802.596 sq.ft.) | Balcony Area + AC ledge: 13.120 sq.mtr. (141.224 sq.ft.)

Super Area: 140.121 sq.mtr. (1508.260 sq.ft.)

| ROOM            | MM                 | FEET-INCHES              |
|-----------------|--------------------|--------------------------|
| LIVING          | 3350 X 5575        | 11'-0" X 18'-3"          |
| DINING          | 2500 X 2900        | 8'-2" X 9'-6"            |
| MASTER BEDROOM  | 4000 (3350) X 4000 | 13'-1" (11'-0") X 13'-1" |
| BEDROOM 1       | 4000 (3350) X 3650 | 13'-1" (11'-0") X 12'-0" |
| KITCHEN         | 2200 X 2575        | 7'-3" X 8'-5"            |
| MASTER TOILET   | 1600 X 2675        | 5'-3" X 8'-9"            |
| TOILET 1        | 1600 X 2500        | 5'-3" X 8'-2"            |
| BALCONY -01     | 3000 X 1425        | 9'-10" X 4'-8"           |
| BALCONY -02     | 1225 X 4100        | 4'-0" X 13'-5"           |
| UTILITY BALCONY | 2250 X 1425        | 7'-5" X 4'-8"            |