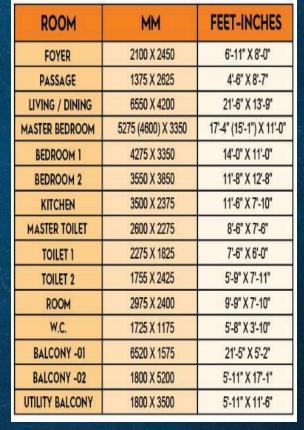

### 2 BEDROOM + 2 TOILET + UTILITY

Carpet Area: 74.563 sq.mtr. (802.596 sq.ft.) | Balcony Area + AC ledge: 13.120 sq.mtr. (141.224 sq.ft.)

Super Area: 140.121 sq.mtr. (1508.260 sq.ft.)

| ROOM            | MM                 | FEET-INCHES              |
|-----------------|--------------------|--------------------------|
| LIVING          | 3350 X 5575        | 11'-0" X 18'-3"          |
| DINING          | 2500 X 2900        | 8'-2" X 9'-6"            |
| MASTER BEDROOM  | 4000 (3350) X 4000 | 13'-1" (11'-0") X 13'-1" |
| BEDROOM 1       | 4000 (3350) X 3650 | 13'-1" (11'-0") X 12'-0" |
| KITCHEN         | 2200 X 2575        | 7'-3" X 8'-5"            |
| MASTER TOILET   | 1600 X 2675        | 5'-3" X 8'-9"            |
| TOILET 1        | 1600 X 2500        | 5'-3" X 8'-2"            |
| BALCONY -01     | 3000 X 1425        | 9'-10" X 4'-8"           |
| BALCONY -02     | 1225 X 4100        | 4'-0" X 13'-5"           |
| UTILITY BALCONY | 2250 X 1425        | 7'-5" X 4'-8"            |