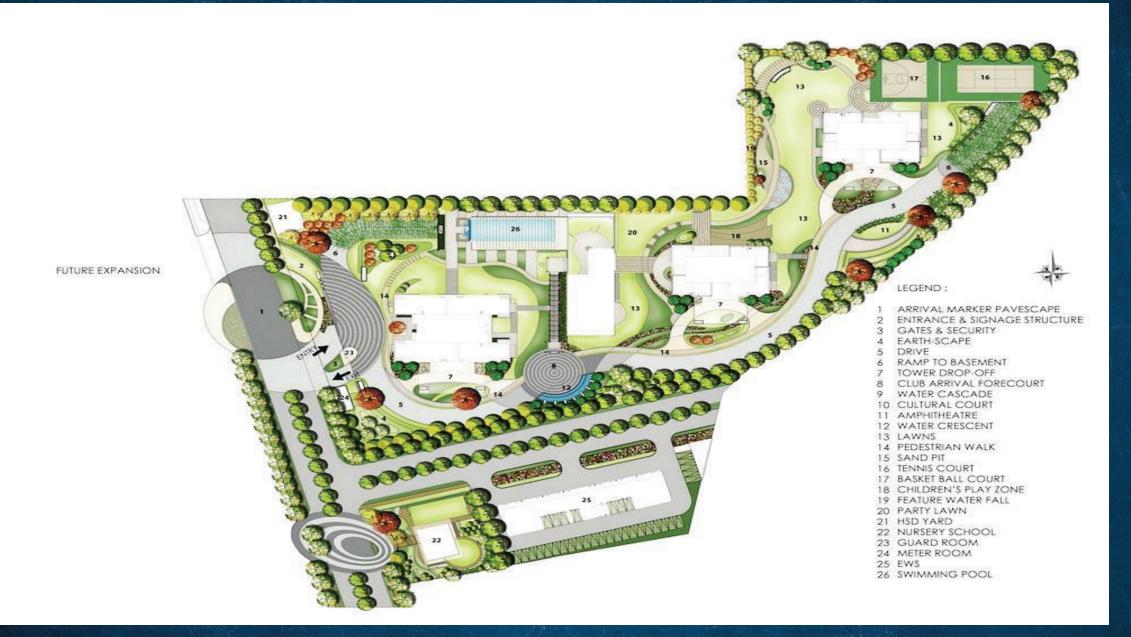

# Floor Plan



Call: +918586866824

INDIA



### Show Apartment Ready for Viewing

### TYPICAL FLOOR PLAN I TOWER B & C

### 2 BEDROOM + 2 TOILET + UTILITY

Carpet Area: 74.563 sq.mtr. (802.596 sq.ft.) | Balcony Area + AC ledge: 13.120 sq.mtr. (141.224 sq.ft.)

Super Area: 140.121 sq.mtr. (1508.260 sq.ft.)

| ROOM            | MM                 | FEET-INCHES              |
|-----------------|--------------------|--------------------------|
| LIVING          | 3350 X 5575        | 11'-0" X 18'-3"          |
| DINING          | 2500 X 2900        | 8'-2" X 9'-6"            |
| MASTER BEDROOM  | 4000 (3350) X 4000 | 13'-1" (11'-0") X 13'-1" |
| BEDROOM 1       | 4000 (3350) X 3650 | 13'-1" (11'-0") X 12'-0" |
| KITCHEN         | 2200 X 2575        | 7'-3" X 8'-5"            |
| MASTER TOILET   | 1600 X 2675        | 5'-3" X 8'-9"