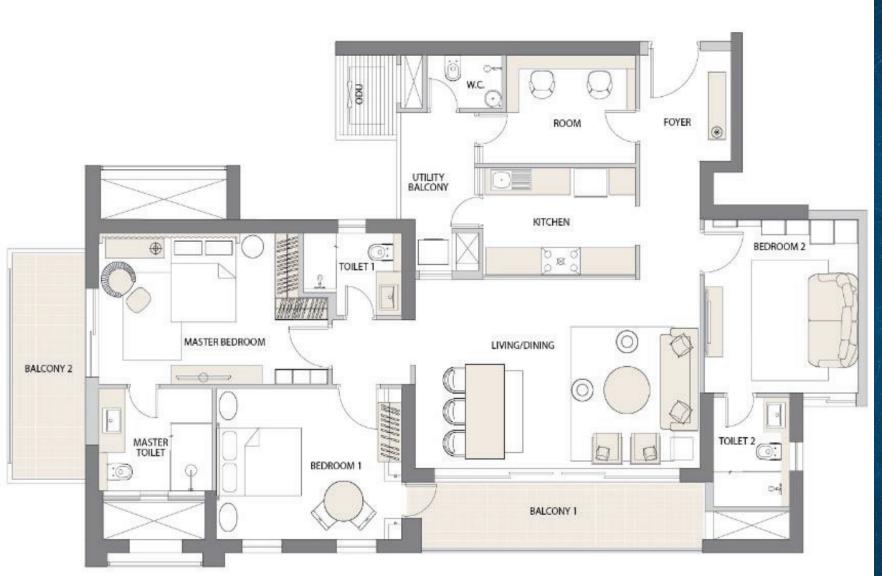

#### TYPICAL SMART FLOOR PLAN I TOWER A

3 Bedroom + 3 Toilet + Lobby + Utility

Carpet Area: 120.488 sq.mtr. ( 1296.933 sq.ft) | Balcony Area + AC ledge: 27.420 sq.mtr. (295.149 sq.ft.)

Super Area: 238.563 sq.mtr. (2567.89 sq.ft.)