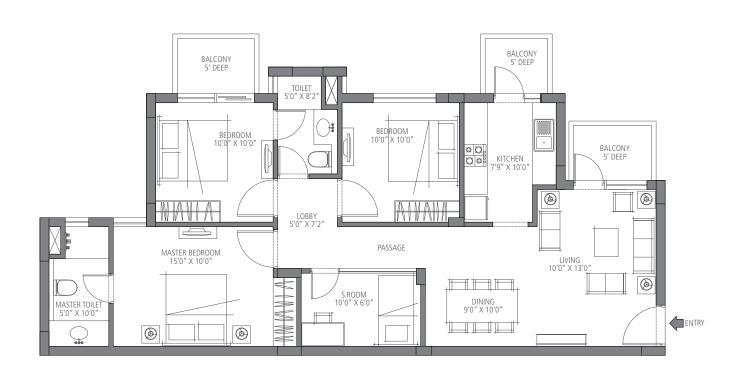

# 1310 sq. ft.

3 Bedroom, 3 Bathroom and S. Room Towers - H, J, K, L & M

# 1395 sq. ft.

3 Bedroom, 3 Bathroom and S. Room Towers - H, J, K, L & M