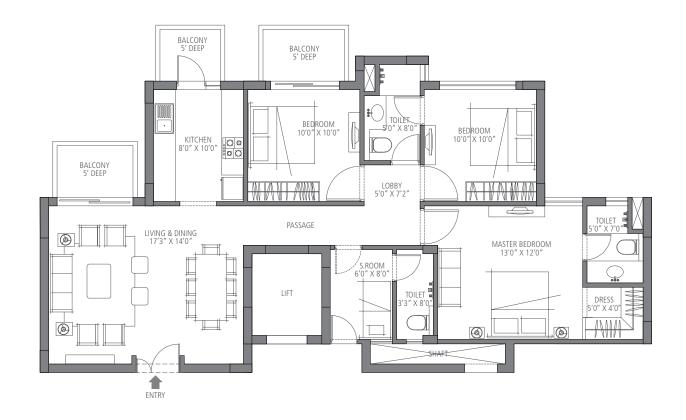

plans, areas, dimensions and specifications are indicative and are subject to change as decided by the company or by any competent authority. Soft furnishing, cupboards, furniture and gadgets are not part of the offering.



# 1310 sq. ft.

3 Bedroom, 3 Bathroom and S. Room Towers - H, J, K, L & M





## Key Plan - Towers H, J & K



### Key Plan - Towers L & M



1 sq. mtr. = 1.196 sq. yds. & 1 sq. mtr. = 10.76 sq. ft.

In the interest of maintaining high standards, all floor plans, layout plans, areas, dimensions and specifications are indicative and are subject to change as decided by the company or by any competent authority. Soft furnishing, cupboards, furniture and gadgets are not part of the offering.





# 1395 sq. ft.

3 Bedroom, 3 Bathroom and S. Room Towers - H, J, K, L & M







### Key Plan - Towers L & M



1 sq. mtr. = 1.196 sq. yds. & 1 sq. mtr. = 10.76 sq. ft.

In the interest of maintaining high standards, all floor plans, layout plans, areas, dimensions and specifications are indicative and are subject to change as decided by the company or by any competent authority. Soft furnishing, cupboards, furniture and gadgets are not part of the offering.