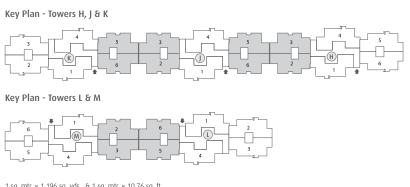

## Key Plan - Towers H, J & K

### Key Plan - Towers L & M

1 sq. mtr. = 1.196 sq. yds. & 1 sq. mtr. = 10.76 sq. ft.

In the interest of maintaining high standards, all floor plans, layout plans, areas, dimensions and specifications are indicative and are subject to change as decided by the company or by any competent authority. Soft furnishing, cupboards, furniture and gadgets are not part of the offering.