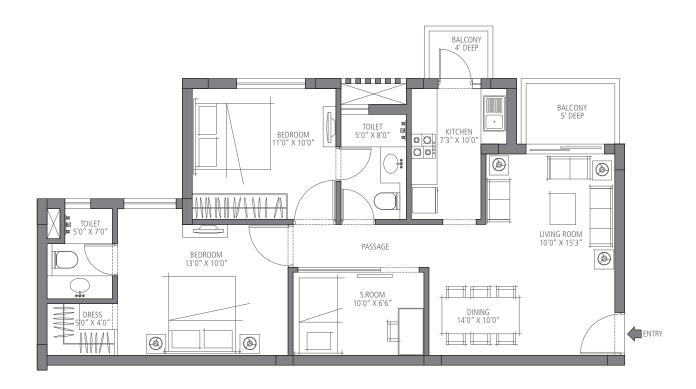

# 1020 sq. ft.

2 Bedroom, 2 Bathroom and S. Room Towers - H, J, K, L & M

1 sq. mtr. = 1.196 sq. yds. & 1 sq. mtr. = 10.76 sq. ft.

In the interest of maintaining high standards, all floor plans, layout plans, areas, dimensions and specifications are indicative and are subject to change as decided by the company or by any competent authority. Soft furnishing, cupboards, furniture and gadgets are not part of the offering.