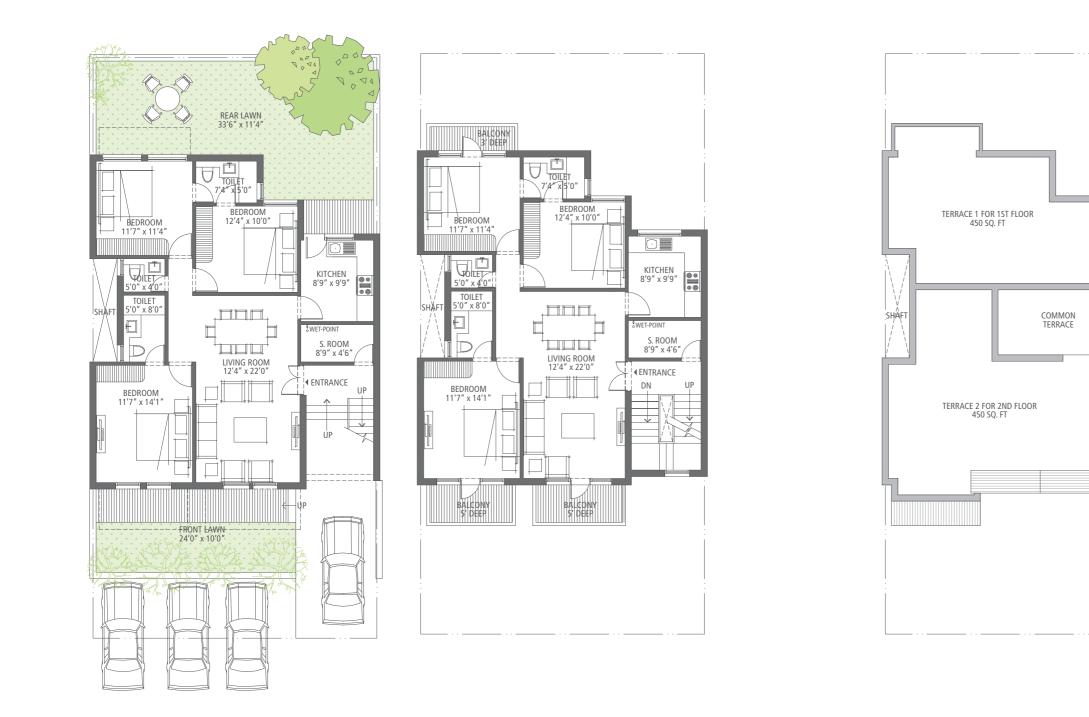

DN

 $\checkmark$ 

Ground Floor Plan

First & Second Floor Plan

| Floor  | Super Built-up area (including staircase & balcony) | Lawns       | Terrace     | Total useable area |
|--------|-----------------------------------------------------|-------------|-------------|--------------------|
| Ground | 1380 sq. ft.                                        | 637 sq. ft. | -           | 2017 sq. ft.       |
| First  | 1380 sq. ft.                                        | -           | 450 sq. ft. | 1830 sq. ft.       |
| Second | 1380 sq. ft.                                        | -           | 450 sq. ft. | 1830 sq. ft.       |

Terrace Floor Plan

1 sq. metre = 1.196 sq. yard & 1 sq. metre = 10.76 sq. feet.

In the interest of maintaining high standards, all floor plans, layout plans, areas, dimensions and specifications are indicative and are subject to change as decided by the company or by any competent authority. Soft furnishing, cupboards, kitchen cabinets, furniture and gadgets are not part of the offering.