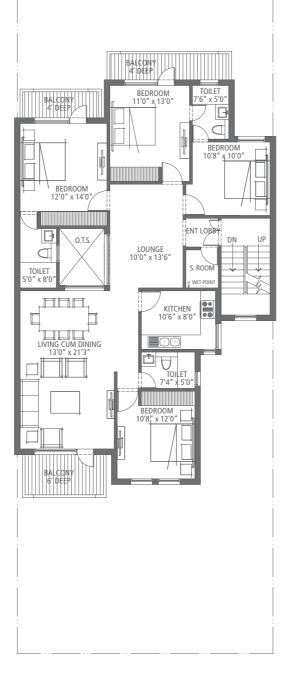

## First & Second Floor Plan

| Floor  | Super Built-up area (including staircase & balcony) | Lawns       | Terrace     | Total useable area |
|--------|-----------------------------------------------------|-------------|-------------|--------------------|
| Ground | 1750 sq. ft.                                        | 672 sq. ft. | -           | 2422 sq. ft.       |
| First  | 1750 sq. ft.                                        | -           | 600 sq. ft. | 2350 sq. ft.       |
| Second | 1750 sq. ft.                                        | -           | 600 sq. ft. | 2350 sq. ft.       |

## Terrace Floor Plan

1 sq. metre = 1.196 sq. yard & 1 sq. metre = 10.76 sq. feet.

In the interest of maintaining high standards, all floor plans, layout plans, areas, dimensions and specifications are indicative and are subject to change as decided by the company or by any competent authority. Soft furnishing, cupboards, kitchen cabinets, furniture and gadgets are not part of the offering.