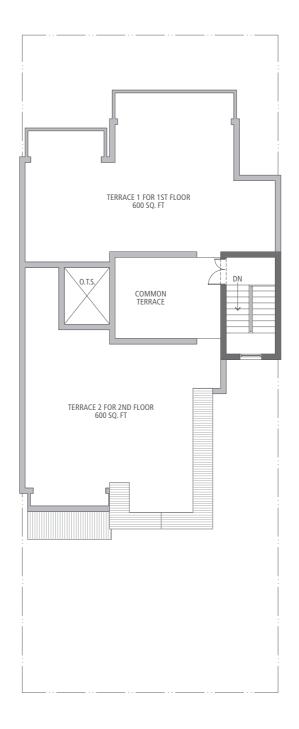

## First & Second Floor Plan

| Floor  | Super Built-up area (including staircase & balcony) | Lawns       | Terrace     | Total useable area |
|--------|-----------------------------------------------------|-------------|-------------|--------------------|
| Ground | 1750 sq. ft.                                        | 672 sq. ft. | -           | 2422 sq. ft.       |
| First  | 1750 sq. ft.                                        | -           | 600 sq. ft. | 2350 sq. ft.       |
| Second | 1750 sq. ft.                                        | -           | 600 sq. ft. | 2350 sq. ft.       |

## Terrace Floor Plan

1 sq. metre = 1.196 sq. yard & 1 sq. metre = 10.76 sq. feet.

In the interest of maintaining high standards, all floor plans, layout plans, areas, dimensions and specifications are indicative and are subject to change as decided by the company or by any competent authority. Soft furnishing, cupboards, kitchen cabinets, furniture and gadgets are not part of the offering.