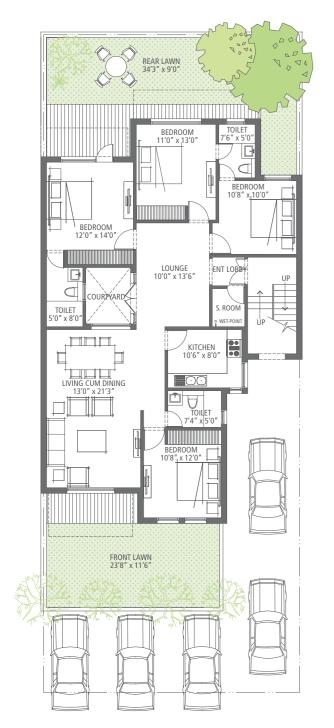

## First & Second Floor Plan

| Floor  | Super Built-up area (including staircase & balcony) | Lawns       | Terrace     | Total useable area |
|--------|-----------------------------------------------------|-------------|-------------|--------------------|
| Ground | 1750 sq. ft.                                        | 672 sq. ft. | -           | 2422 sq. ft.       |
| First  | 1750 sq. ft.                                        | -           | 600 sq. ft. | 2350 sq. ft.       |
| Second | 1750 sq. ft.                                        | -           | 600 sq. ft. | 2350 sq. ft.       |

## Terrace Floor Plan

1 sq. metre = 1.196 sq. yard & 1 sq. metre = 10.76 sq. feet.

In the interest of maintaining high standards, all floor plans, layout plans, areas, dimensions and specifications are indicative and are subject to change as decided by the company or by any competent authority. Soft furnishing, cupboards, kitchen cabinets, furniture and gadgets are not part of the offering.