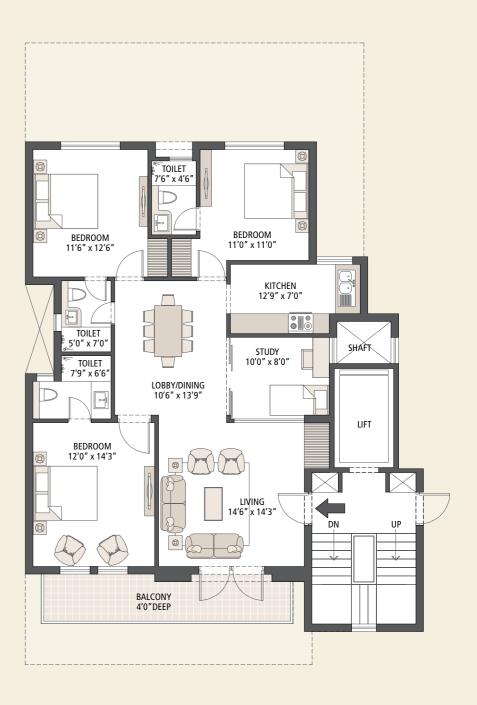

# **Type B - Typical Floor Plan** (1975 sq. ft.)

4 Bedroom, 4 Bathroom, S. Room and Elevator

# TOILET BEDROOM BEDROOM 11'6" x 12'6" 11'0" x 11'0" KITCHEN 12'9" x 7'0" TOILET 5'0" x 7'0" STUDY 10'0" x 8'0" SHAFT TOILET LOBBY/DINING 10'6" x 13'9" BEDROOM FRONT LAWN