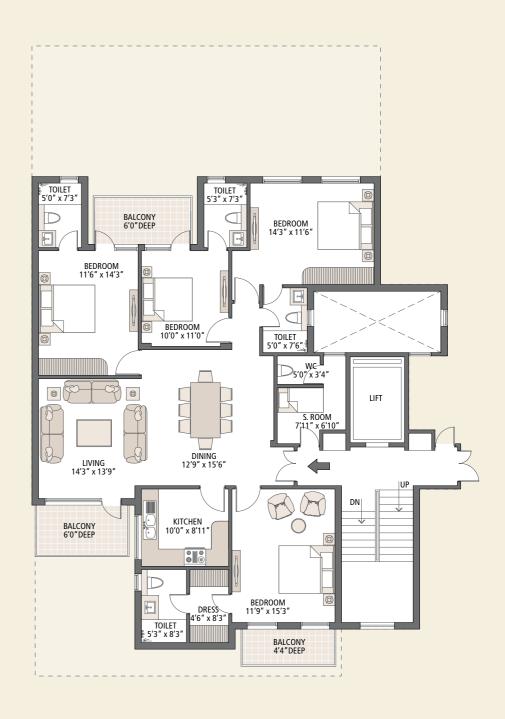

# **Type B - Typical Floor Plan** (1975 sq. ft.)

4 Bedroom, 4 Bathroom, S. Room and Elevator