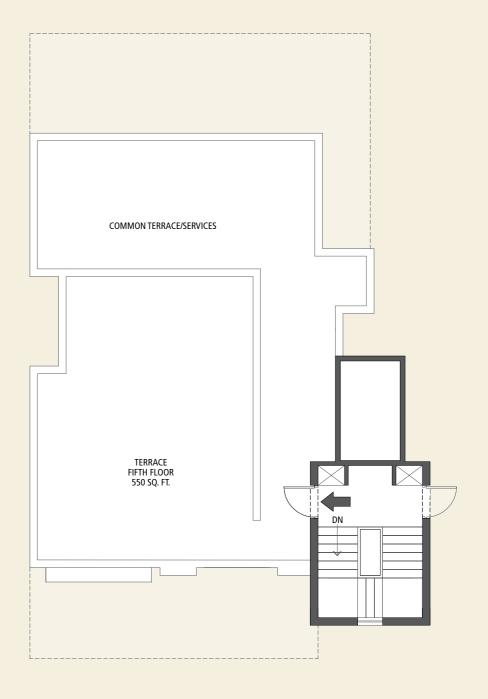

* (1975 sq. ft.)

4 Bedroom, 4 Bathroom, S. Room and Rear & Front Lawns (800 sq. ft.)



# **Type B - Typical Floor Plan** (1975 sq. ft.)

4 Bedroom, 4 Bathroom, S. Room and Elevator







# Type B - Terrace Floor Plan

Terrace for 5th floor and common Terrace







## **Type C - Ground Floor Plan** (1600 sq. ft.)

3 Bedroom, 3 Bathroom, Study, Rear & Front Lawns (500 sq. ft.)

# TOILET BEDROOM BEDROOM 11'6" x 12'6" 11'0" x 11'0" KITCHEN 12'9" x 7'0" TOILET 5'0" x 7'0" STUDY 10'0" x 8'0" SHAFT TOILET LOBBY/DINING 10'6" x 13'9" BEDROOM FRONT LAWN

## Type C - First Floor Plan (1600 sq. ft.)

3 Bedroom, 3 Bathroom, Study and Elevator







## **Type C - Typical Floor Plan** (1600 sq. ft.)

3 Bedroom, 3 Bathroom, Study and Elevator

## Type C - Terrace Floor Plan

Independent Terrace