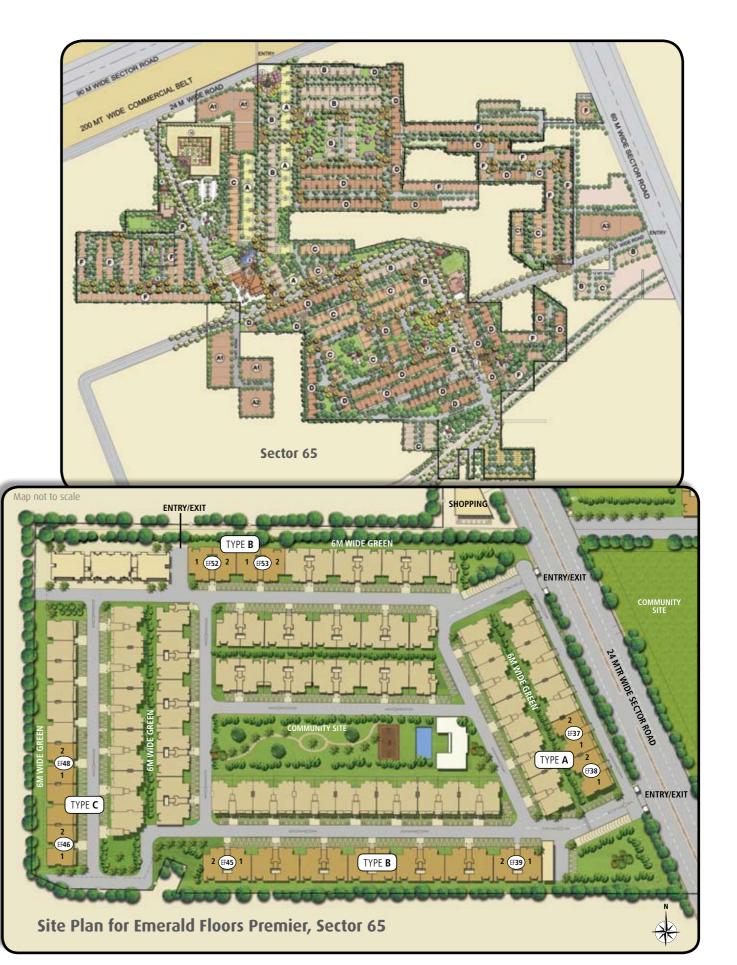

- 20 minute drive to the Delhi International Airport
- Close to the proposed Metro corridor
- Easy access from Express Highway to the city
- Strategically located in the emerging Suburban
  Business District on the Golf Course Extension Road
- Located in a thriving neighbourhood with schools and hospital nearby













## **Type A - Ground Floor Plan** (1650 sq. ft.)

3 Bedroom, 3 Bathroom, Study, S. Room (on Terrace), Rear & Front Lawns (500 sq. ft.)



# Type A - First Floor Plan (1650 sq. ft.)

3 Bedroom, 3 Bathroom, Study, S. Room (on Terrace), and Elevator







## **Type A - Typical Floor Plan** (1650 sq. ft.)

3 Bedroom, 3 Bathroom, Study, S. Room (on Terrace) and Elevator



## Type A - Terrace Floor Plan

Separate S. Room for all floors with a common Terrace







## **Type B - Ground Floor Plan** (1975 sq. ft.)

4 Bedroom, 4 Bathroom, S. Room and Rear & Front Lawns (800 sq. ft.)



# **Type B - Typical Floor Plan** (1975 sq. ft.)

4 Bedroom, 4 Bathroom, S. Room and Elevator







# Type B - Terrace Floor Plan

Terrace for 5th floor and common Terrace







## **Type C - Ground Floor Pla