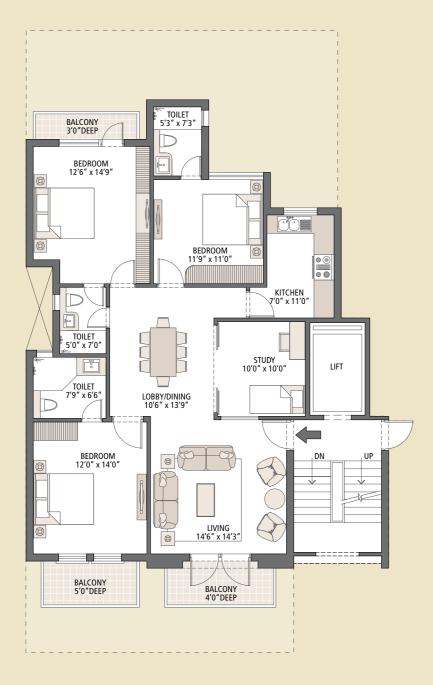

## **Type A - Typical Floor Plan** (1650 sq. ft.)

3 Bedroom, 3 Bathroom, Study, S. Room (on Terrace) and Elevator

## **Type C - Typical Floor Plan** (1600 sq. ft.)

3 Bedroom, 3 Bathroom, Study and Elevator