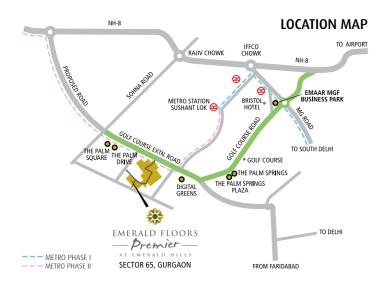

- 20 minute drive to the Delhi International Airport
- Close to the proposed Metro corridor
- Easy access from Express Highway to the city
- Strategically located in the emerging Suburban
  Business District on the Golf Course Extension Road
- Located in a thriving neighbourhood with schools and hospital nearby