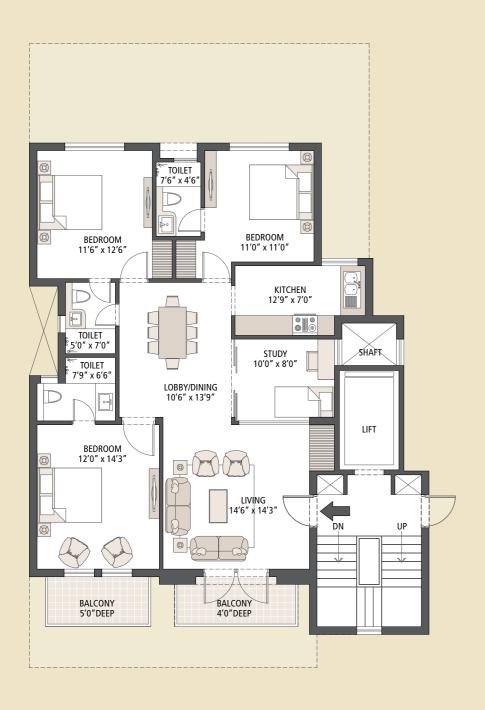

## **Type A - Typical Floor Plan** (1650 sq. ft.)

3 Bedroom, 3 Bathroom, Study, S. Room (on Terrace) and Elevator