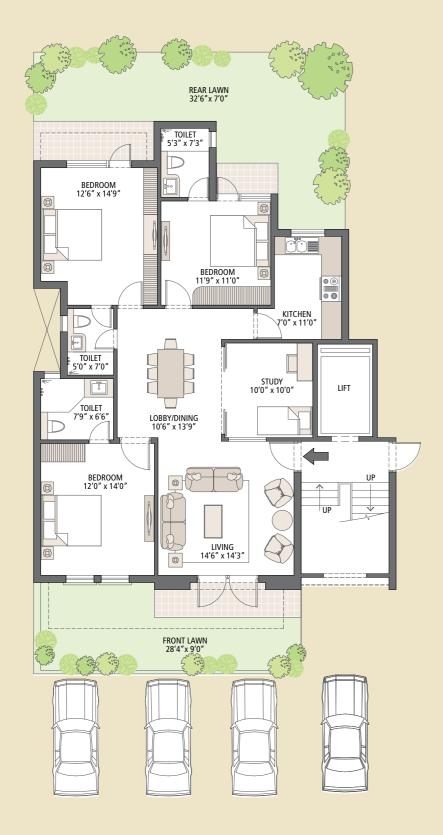

## **Type B - Ground Floor Plan** (1975 sq. ft.)

4 Bedroom, 4 Bathroom, S. Room and Rear & Front Lawns (800 sq. ft.)