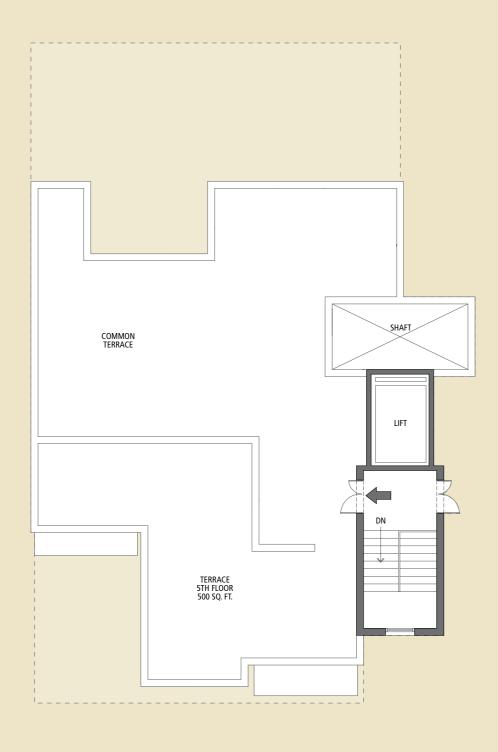

chools and hospital nearby













## **Type A - Ground Floor Plan** (1650 sq. ft.)

3 Bedroom, 3 Bathroom, Study, S. Room (on Terrace), Rear & Front Lawns (500 sq. ft.)



# Type A - First Floor Plan (1650 sq. ft.)

3 Bedroom, 3 Bathroom, Study, S. Room (on Terrace), and Elevator







## **Type A - Typical Floor Plan** (1650 sq. ft.)

3 Bedroom, 3 Bathroom, Study, S. Room (on Terrace) and Elevator



## Type A - Terrace Floor Plan

Separate S. Room for all floors with a common Terrace







## **Type B - Ground Floor Plan** (1975 sq. ft.)

4 Bedroom, 4 Bathroom, S. Room and Rear & Front Lawns (800 sq. ft.)



# **Type B - Typical Floor Plan** (1975 sq. ft.)

4 Bedroom, 4 Bathroom, S. Room and Elevator







# Type B - Terrace Floor Plan

Terrace for 5th floor and common Terrace







## **Type C - Ground Floor Plan** (1600 sq. ft.)

3 Bedroom, 3 Bathroom, Study, Rear & Front Lawns (500 sq. ft.)

# TOILET BEDROOM BEDROOM 11'6" x 12'6" 11'0" x 11'0" KITCHEN 12'9" x 7'0" TOILET 5'0" x 7'0" STUDY 10'0" x 8'0" SHAFT TOILET LOBBY/DINING 10'6" x 13'9" BEDROOM FRONT LAWN

## Type C - First Floor Plan (1600 sq. ft.)

3 Bedroom, 3 Bathroom, Study and Elevator







## **Type C - Typical Floor Plan** (1600 sq. ft.)

3 Bedroom, 3 Bathroom, Study and Elevator

## Type C - Terrace Floor Plan

Independent Terrace