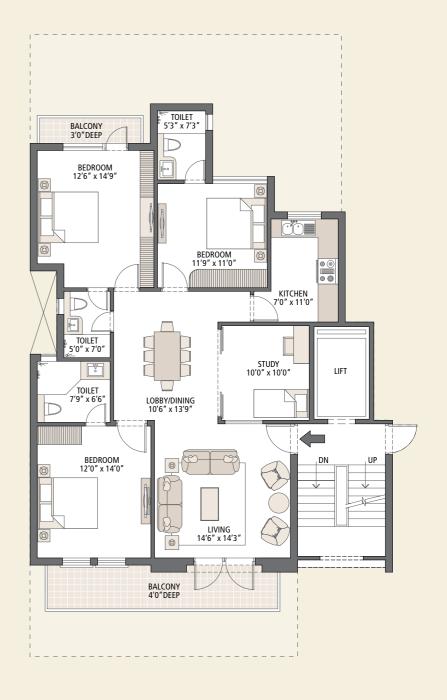

# **Type B - Typical Floor Plan** (1975 sq. ft.)

4 Bedroom, 4 Bathroom, S. Room and Elevator