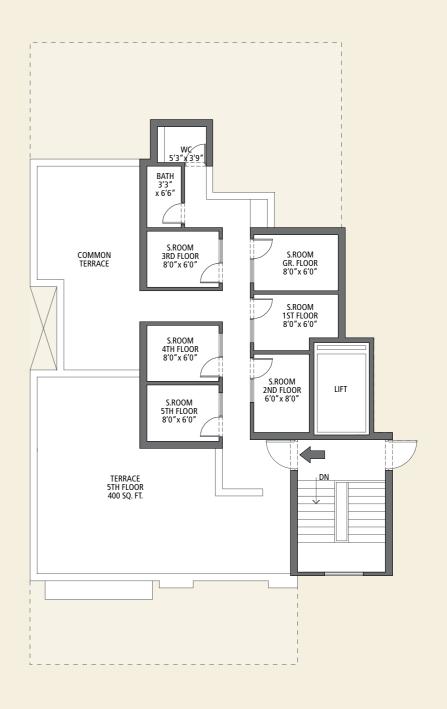

## Type A - Terrace Floor Plan

Separate S. Room for all floors with a common Terrace

# Type B - Terrace Floor Plan

Terrace for 5th floor and common Terrace