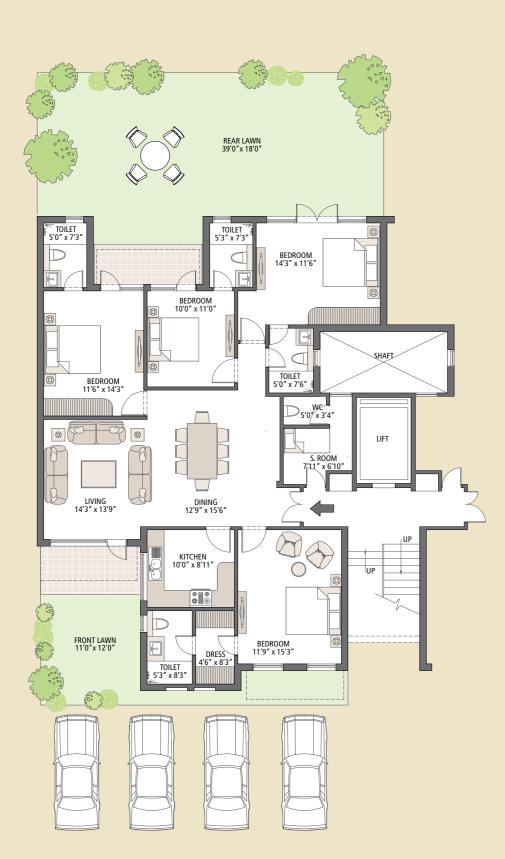

## **Type B - Ground Floor Plan** (1975 sq. ft.)

4 Bedroom, 4 Bathroom, S. Room and Rear & Front Lawns (800 sq. ft.)