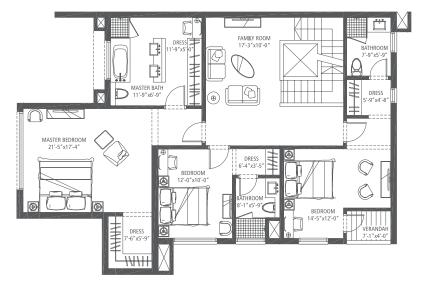

# 4 BEDROOM, 4 BATHROOM with TERRACE GARDEN

LEVELS I, II & III - Area 4,050 Sq. Ft.

UNIT No.s - F 02 G 06, H 03, K 06, M 06 & N 02

Floors - 16 & 17

KEY PLAN NOT TO SCALE

4 BEDROOM, 4 BATHROOM LEVELS I & II - Area 3,650 Sq. Ft. UNIT No.s - F 05, G 03, J 05, K 03, L 06 & M 03

Floors - 16 & 17

In the interest of maintaining high standards, all floor plans, layout plans, dimensions and specifications are indicative and are subject to change as decided by the company or by any competent authority. Soft furnishing, furniture and gadgets are not part of the offering