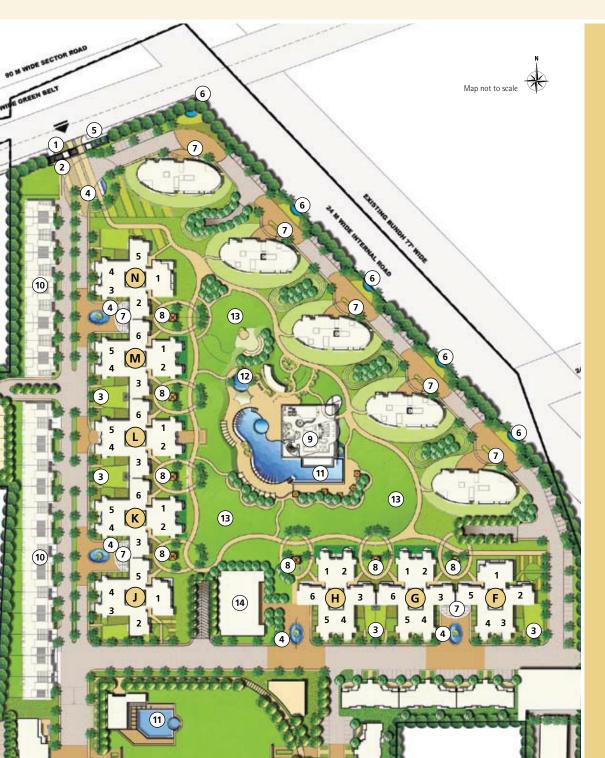

### LEGEND

- 1) Main Entrance
- 2) Guard Room
- 3) Garden Court
- 4) Fountain Court
- 5) Rain Curtain
- 6) Feature Wall & Water Body
- 7) Drop-Off
- 8) Kids Play Area
- 9) Club House I
- 10) Villas
- 11) Swimming Pool
- 12) Kids Pool
- 13) Swimming PoolGreens
- 14) Shopping Complex