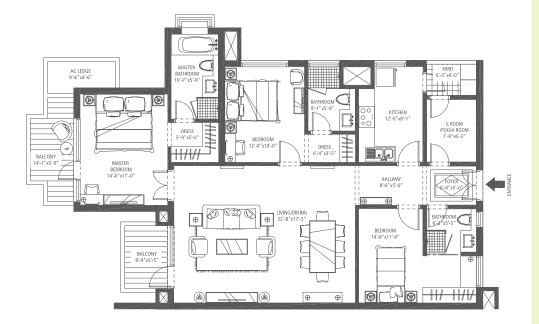

# 4 BEDROOM, 4 BATHROOM with TERRACE GARDEN

LEVELS I, II & III - Area 4,050 Sq. Ft.

UNIT No.s - F 02 G 06, H 03, K 06, M 06 & N 02

Floors - 16 & 17

KEY PLAN NOT TO SCALE

4 BEDROOM, 4 BATHROOM LEVELS I & II - Area 3,650 Sq. Ft. UNIT No.s - F 05, G 03, J 05, K 03, L 06 & M 03

Floors - 16 & 17

In the interest of maintaining high standards, all floor plans, layout plans, dimensions and specifications are indicative and are subject to change as decided by the company or by any competent authority. Soft furnishing, furniture and gadgets are not part of the offering