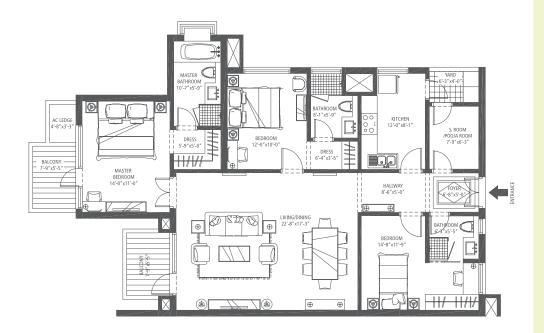

### PENTHOUSE 03

4 BEDROOM, 4 BATHROOM Area 4,000 Sq. Feet Tower F, G, H, I, J, K, L, M & N Floor 16, 17 & Terrace

KEY PLAN NOT TO SCALE