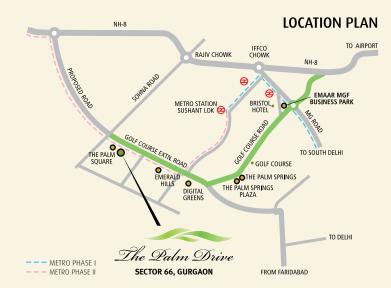

- 20 minute drive to the Delhi International Airport
- Easy access from Express Highway to the city
- Strategically located in the emerging Suburban Business District on the Golf Course Extension Road
- Located in a thriving neighbourhood with schools and hospital nearby