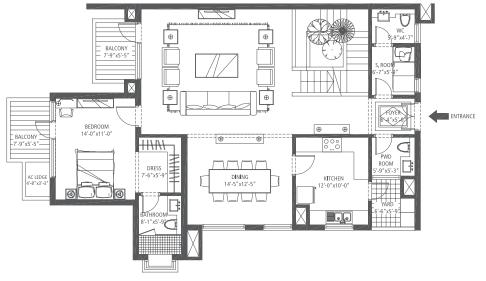

SUITE 05

3 BEDROOM, 3 BATHROOM Area 1,900 Sq. Feet Tower F, G, H, J, K, L, M & N Floor 1, 3, 5, 6, 8, 9, 12 & 15

SUITE 06

3 BEDROOM, 3 BATHROOM Area 1,950 Sq. Feet Tower F, G, H, J, K, L, M & N Floor 2, 4, 7, 10, 11, 13 & 14

KEY PLAN NOT TO SCALE

In the interest of maintaining high standards, all floor plans, layout plans, dimensions and specifications are indicative and are subject to change as decided by the company or by any competent authority. Soft furnishing, furniture and gadgets are not part of the offering