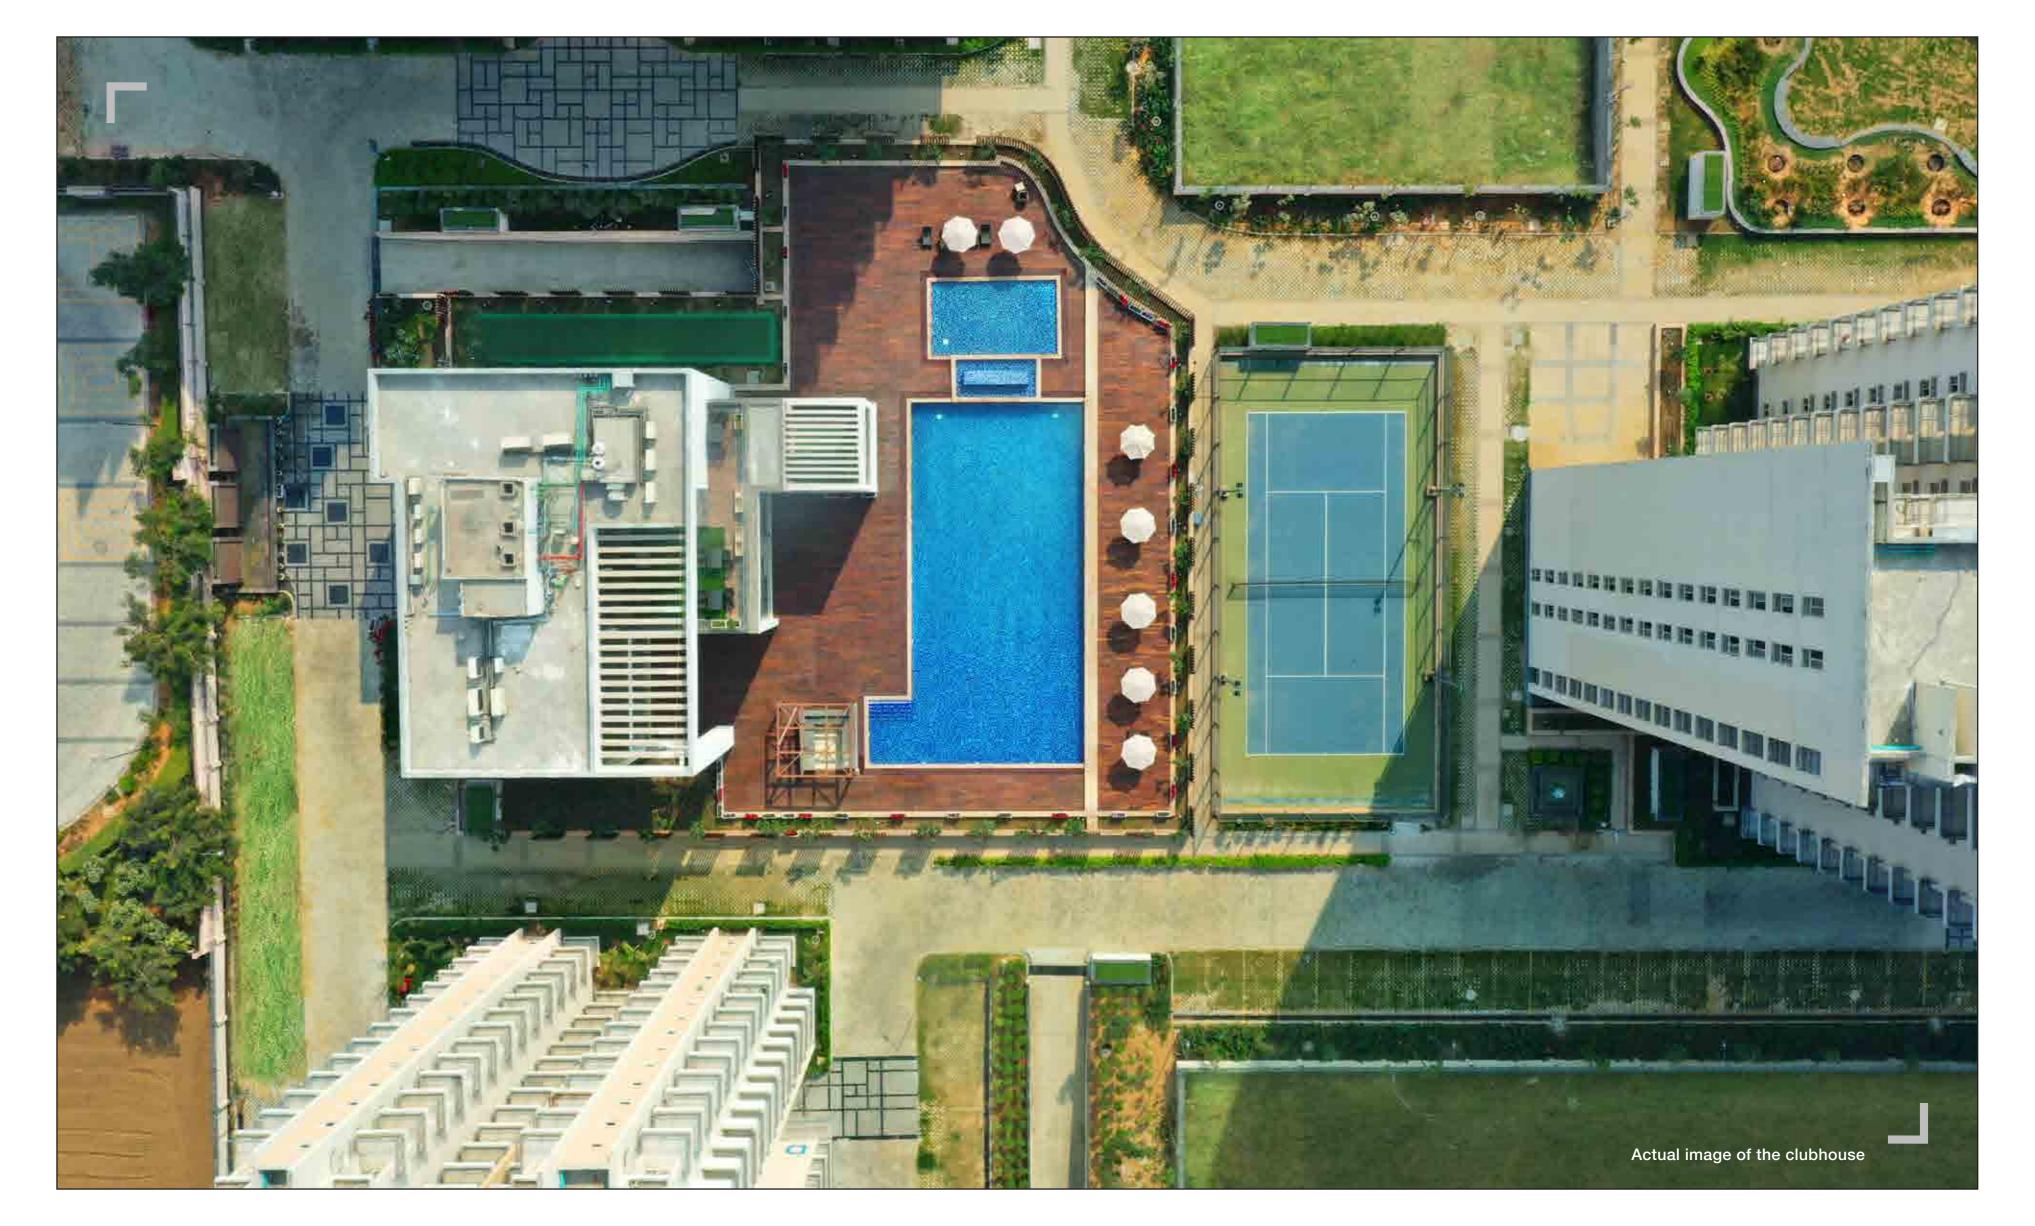

# ONE-OF-A-KIND CLUBHOUSE

## **PERFECT RELAXATION**

Enjoy a light conversation with your loved ones while you walk around in the sprawling landscapes courtyards. The clubhouse is located adjacent to the courtyards offering a host of activities and amenities for you to spend quality time with family and friends.

## PERFECT REJUVENATION

Be it indoors or out, we've ensured that your life is packed with activities wherever you go. At Godrej Aria, you will have every amenity and activity to make the most of each day. The Club O<sub>2</sub> provides you with both entertainment and leisure facilities.

Indoor Games – Enjoy a game of squash or table tennis. Family time will be fun with games like cards, carrom, board games and many more.

**Swimming Pool^** – Take a dip or swim a few laps and feel refreshed. You can also relax at the pool side cafe.

Half Basketball Court - Enjoy an action-packed game of basketball with your friends.