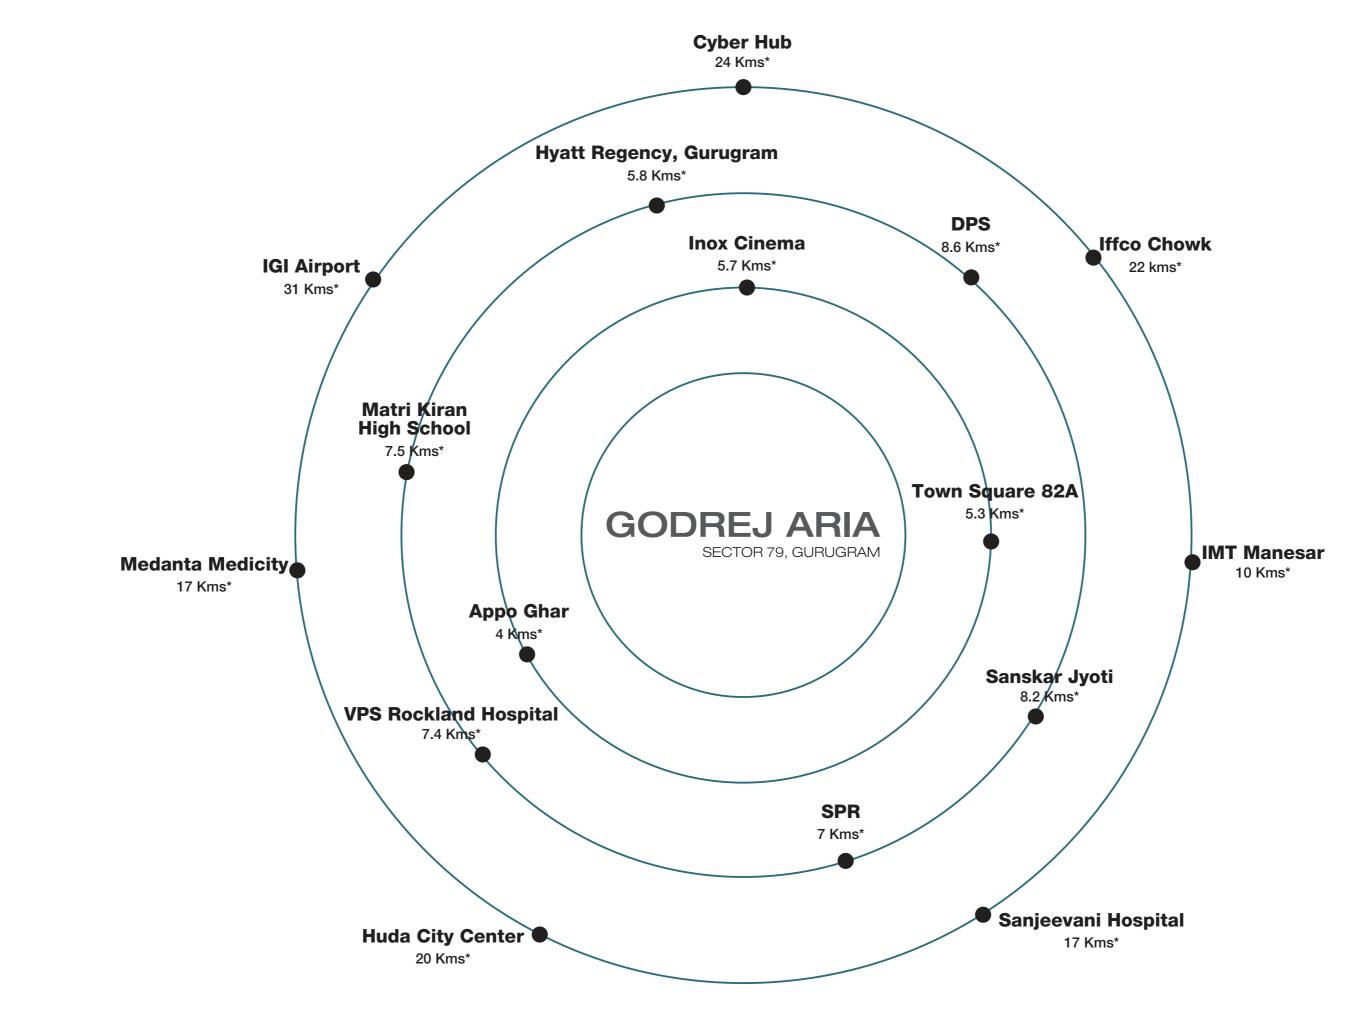

# THE BEST OF INFRASTRUCTURE NEARBY

\*Distance based on google maps. For illustration purpose only.