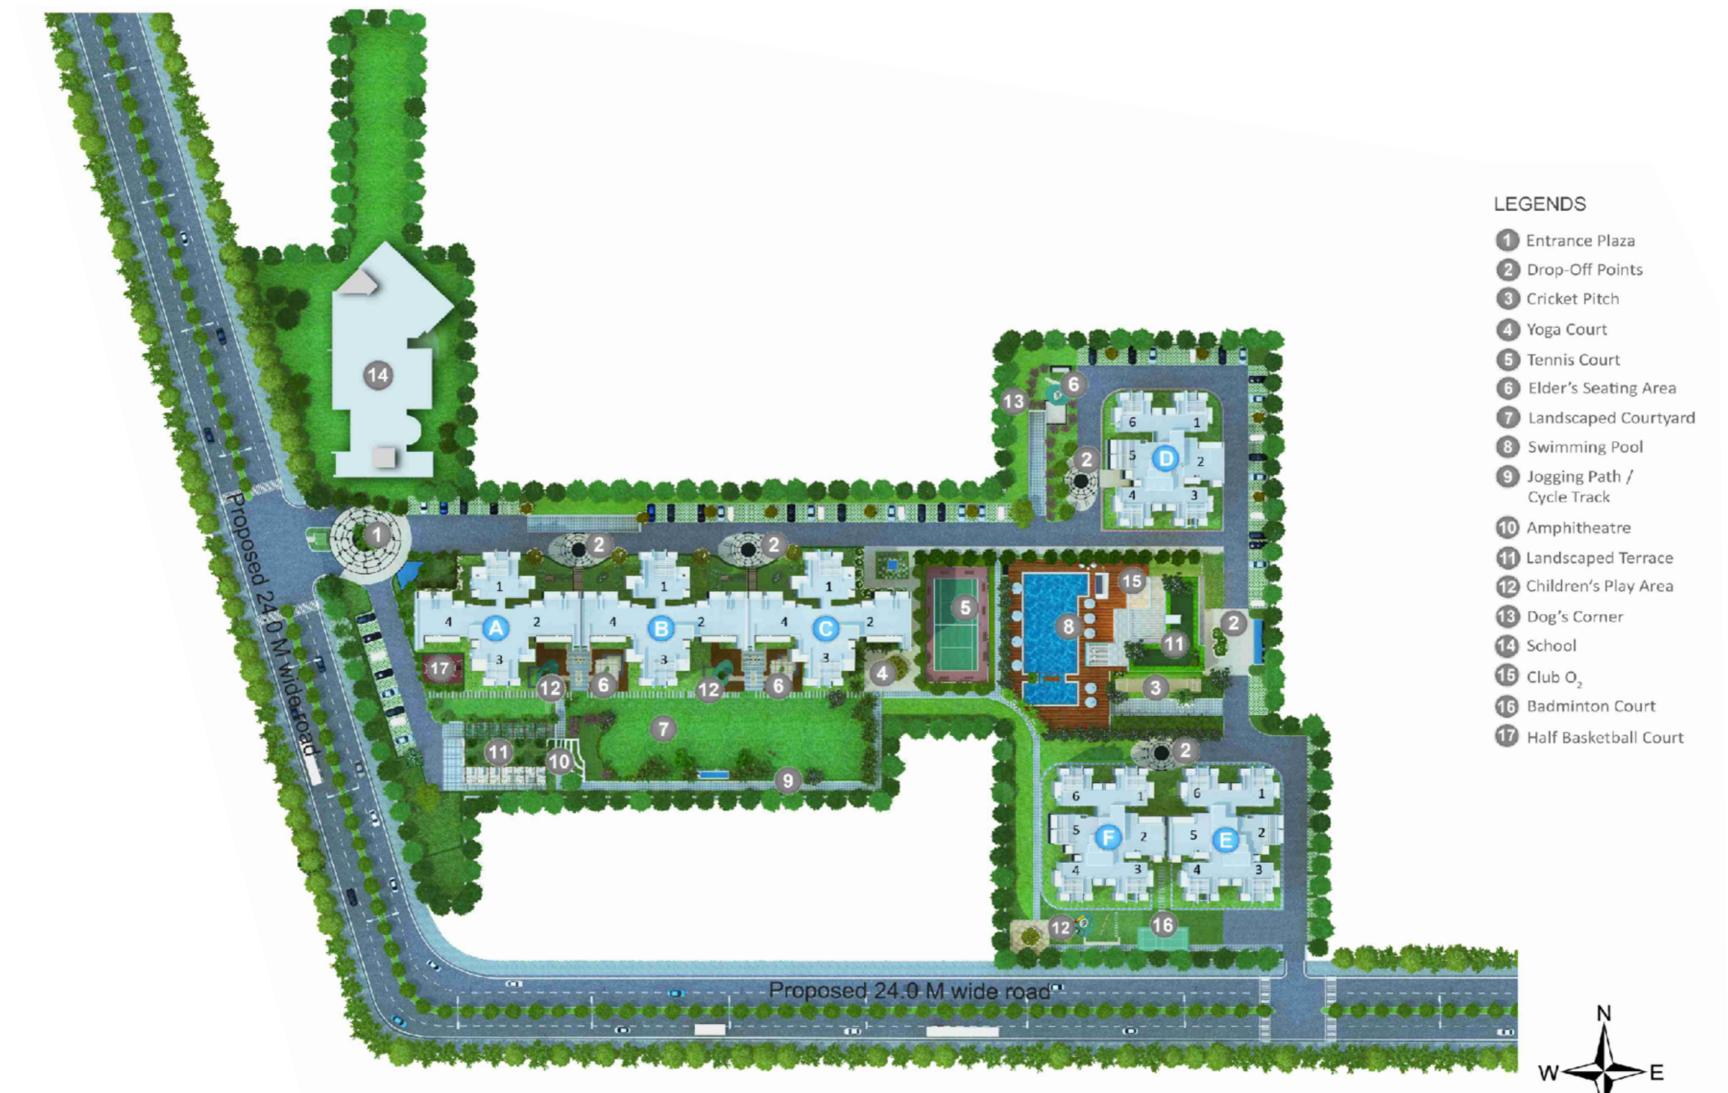

# ONE-OF-A-KIND CLUBHOUSE

## **PERFECT RELAXATION**

Enjoy a light conversation with your loved ones while you walk around in the sprawling landscapes courtyards. The clubhouse is located adjacent to the courtyards offering a host of activities and amenities for you to spend quality time with family and friends.

## PERFECT REJUVENATION

Be it indoors or out, we've ensured that your life is packed with activities wherever you go. At Godrej Aria, you will have every amenity and activity to make the most of each day. The Club O<sub>2</sub> provides you with both entertainment and leisure facilities.

# CLUB O<sub>2</sub>

**Multipurpose Hall** – Spacious avenue to engage with family and friends on special occasions

Dogs' Corner – When it's play time for your pets, you will find the perfect place to keep them happy.

Indoor Games – Enjoy a game of squash or table tennis. Family time will be fun with games like cards, carrom, board games and many more.

**Swimming Pool^** – Take a dip or swim a few laps and feel refreshed. You can also relax at the pool side cafe.

Business Centre – A technologically-enabled zone as a private workspace

Meditation and Yoga Centre - A place with the perfect ambience to spend some peaceful time with yourself.

**Double Heighted Entrance** – Make a grand entrance into a world full of indulgence

Cricket Practice Pitch\* - A space to polish your cricketing skills or to coach your little one.

**Spa** – Relaxation space to pamper yourself after a hard day's work

Juice Bar - A thirst- quenching stop beside the pool deck

**Gymnasium and Spa** – Stay fit with your daily work-out at the fully equipped gymnasium. You can also relax at the spa.

## **PROJECT HIGHLIGHTS**

Children's Play Area – For kids to create their childhood memories.

**Tennis Court** – Step out for a game of tennis with the scenic Aravallis in the background.

Amphitheatre – An ideal entertainment centre for social events and get-togethers.

Cycling and Jogging Track - Feel the breeze while you enjoy a ride on your bicycle or a jog at the well-designed cycling and jogging track.

Elders' Seating Area - A perfect place for elders to sit back and enjoy a conversation along with great company.

Half Basketball Court - Enjoy an action-packed game of basketball with your friends.