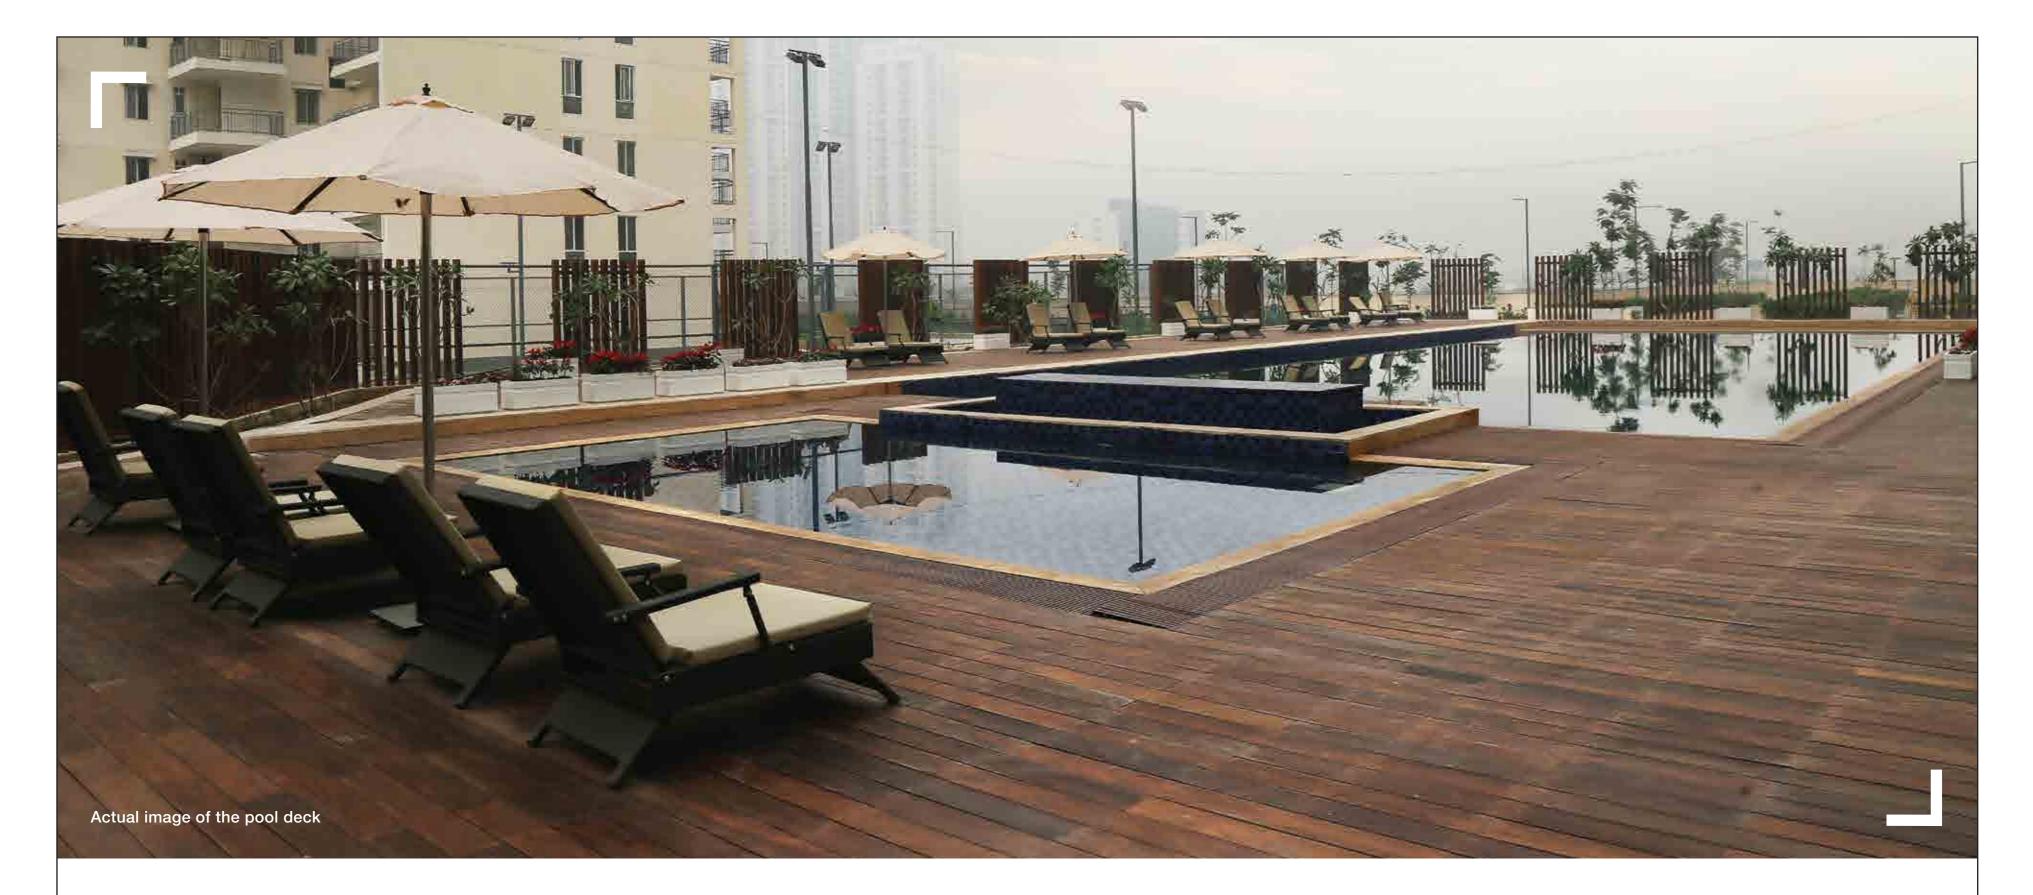

# ONE-OF-A-KIND CLUBHOUSE

## **PERFECT RELAXATION**

Enjoy a light conversation with your loved ones while you walk around in the sprawling landscapes courtyards. The clubhouse is located adjacent to the courtyards offering a host of activities and amenities for you to spend quality time with family and friends.

## PERFECT REJUVENATION

Be it indoors or out, we've ensured that your life is packed with activities wherever you go. At Godrej Aria, you will have every amenity and activity to make the most of each day. The Club O<sub>2</sub> provides you with both entertainment and leisure facilities.

Indoor Games – Enjoy a game of squash or table tennis. Family time will be fun with games like cards, carrom, board games and many more.

**Swimming Pool^** – Take a dip or swim a few laps and feel refreshed. You can also relax at the pool side cafe.