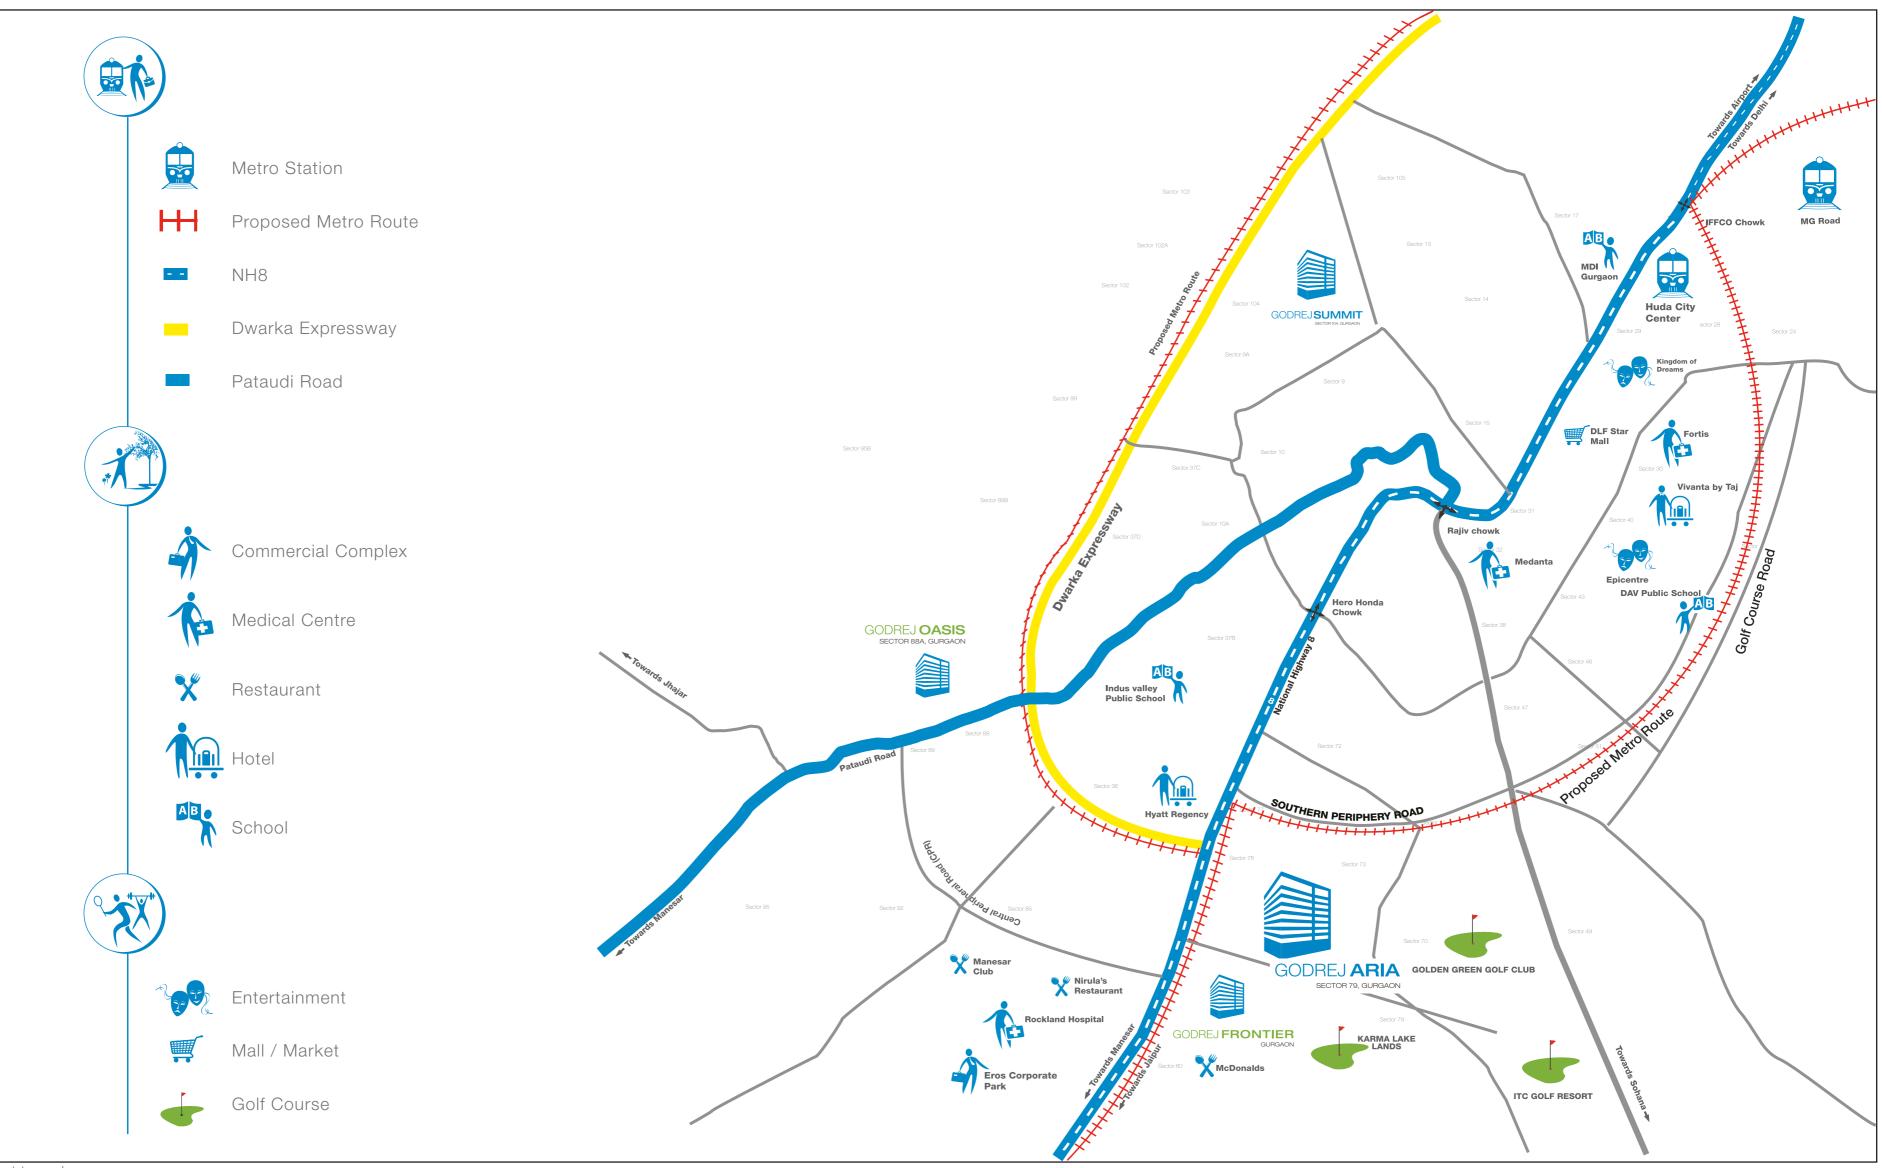

## PERFECT CONNECTIVITY

Life at Godrej Aria is perfectly complemented by seamless connectivity to all the addresses important to you. Located very close to NH8 on New Golf Course Road, Godrej Aria offers a host of advantages that makes both leisure and travel simpler, with proximity to golf courses, restaurants and hotels like Hyatt Regency. The IFFCO Chowk, the commercial hub of Gurgaon, well connected via NH8 & SPR.

# THE BEST OF INFRASTRUCTURE NEARBY

\*Distance based on google maps. For illustration purpose only.