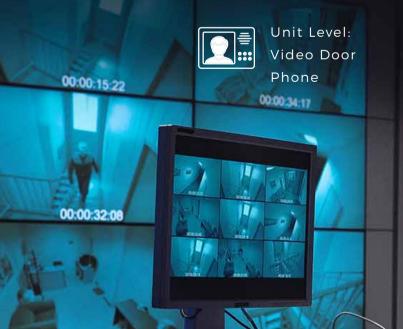

5- tier security system to look out for your safety

## **5-Tier Security**

City Level: Personal Bike Escort

Neighborhood Level: Shuttle Service

Stock image for representation purpose only

Perimeter Level: Dog Patrolling, Face Detector, Under Vehicle Scanner

Tower Level: Round-theclock CCTV Surveillance

## A smart home that looks out for your safety

A home that keeps you and your family protected with a 5-tier safety set-up. From city to unit level, rest assured when it comes to protecting you, we've left no stone unturned.