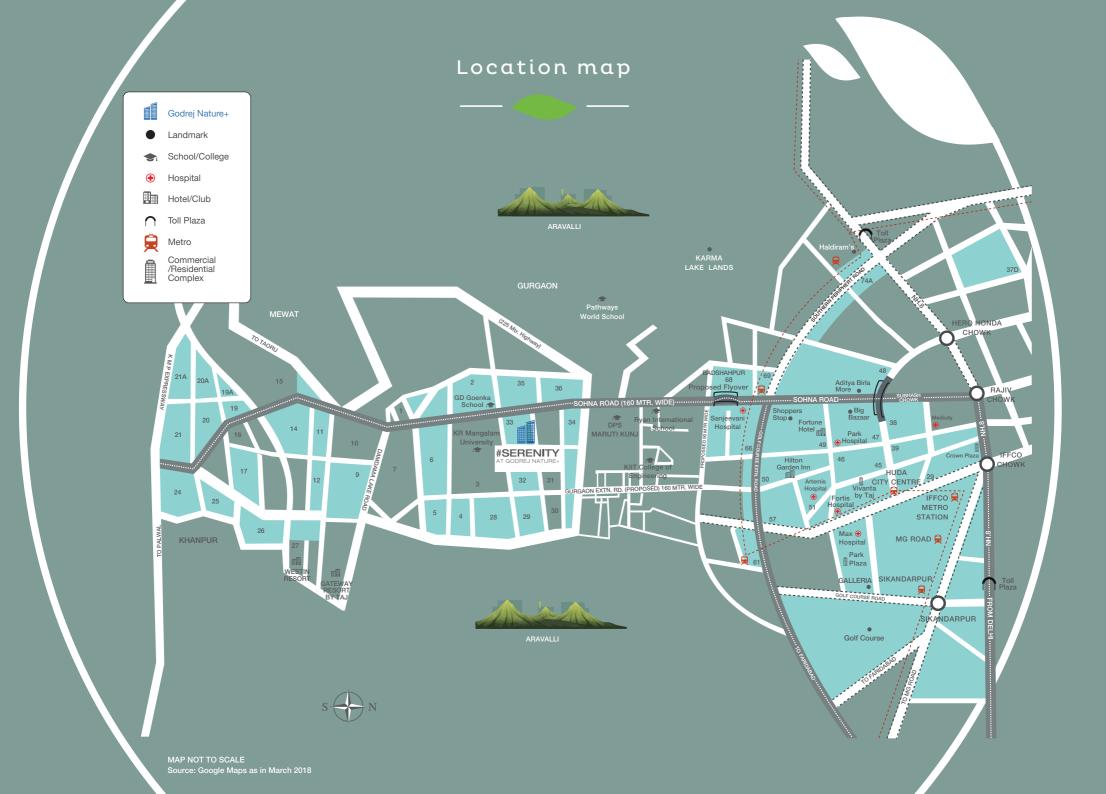

### Welcome to an address that places you at the center of everything

When it comes to living in the home of your choice, it's either great on location or great on amenities. Stop yourself and ask, why can't you have both? At Serenity, you get a great location surrounded by abundant greens.

A location that boasts of a number of malls, educational institutions, business parks, and important destinations around.

Proposed Elevated Road on Sohna Road^

Proposed set-up of Electronics Manufacturing Cluster by the government"

Proposed 32 kms Metro line between Huda City and Faridabad#

Upcoming 122 kms Orbital Rail Corridor passing through Sohna##

A strategic destination, where vou are never too far from any place

The project is located right on NH 248A. making it a verv well-connected and strategic location. You can easily connect to the major roads of the area like Golf Course Extension NH8 Southern Peripheral Road\*. etc. without any trouble. You are close to the ones you love, and close to everything you need.

#### **Schools and Colleges**

- · GD Goenka World School, Sohna
- · Pathways World School
- · Ryan International School, Sohna Road
- · DPS Maruti Kunj, Gurgaon
- · KIIT College of Engineering, Bhondsi, Gurugram
- · KR Mangalam University
- · MDI Gurgaon, Sector 17, Gurugram
- · Ansal University, Sector 55, Gurugram

#### Healthcare Infrastructure

- · Medanta Medicity
- · Artemis Hospital
- Max Hospita
- · Fortis Hospital
- · Park Hospital
- · Sanjeevani Hospita

#### Hotels

- · Lemon Tree
- · Taj Gateway
- · Country Inn
- · Fortune Select Excalibur

#### **Banks**

- · ICICI Bank
- · Union Bank
- · State Bank of India
- · Allahabad Bank
- · HDFC Bank

#### Malls

- · Omaxe Mall, Sector 48, Gurugram
- · Raheja Mall, Sector 47, Gurugram
- · Airia Mall, Secor 68, Gurugram
- · WorldMark Mall, Sector 65, Gurugam

#### **Corporate Parks**

- · Sohna Road Commercial Belt
- · IMT Sohna
- Unitech Business Park, Sector 41 Gurugram

The 1500-acre Industrial Model Township with IMT Sohna, is very close-by\*

The 26.60 km elevated metro line in Gurugram connecting **HUDA City Centre with 26t** stations and will pass through Subhash Chowk, boosting the connectivity of Sohna\*\*