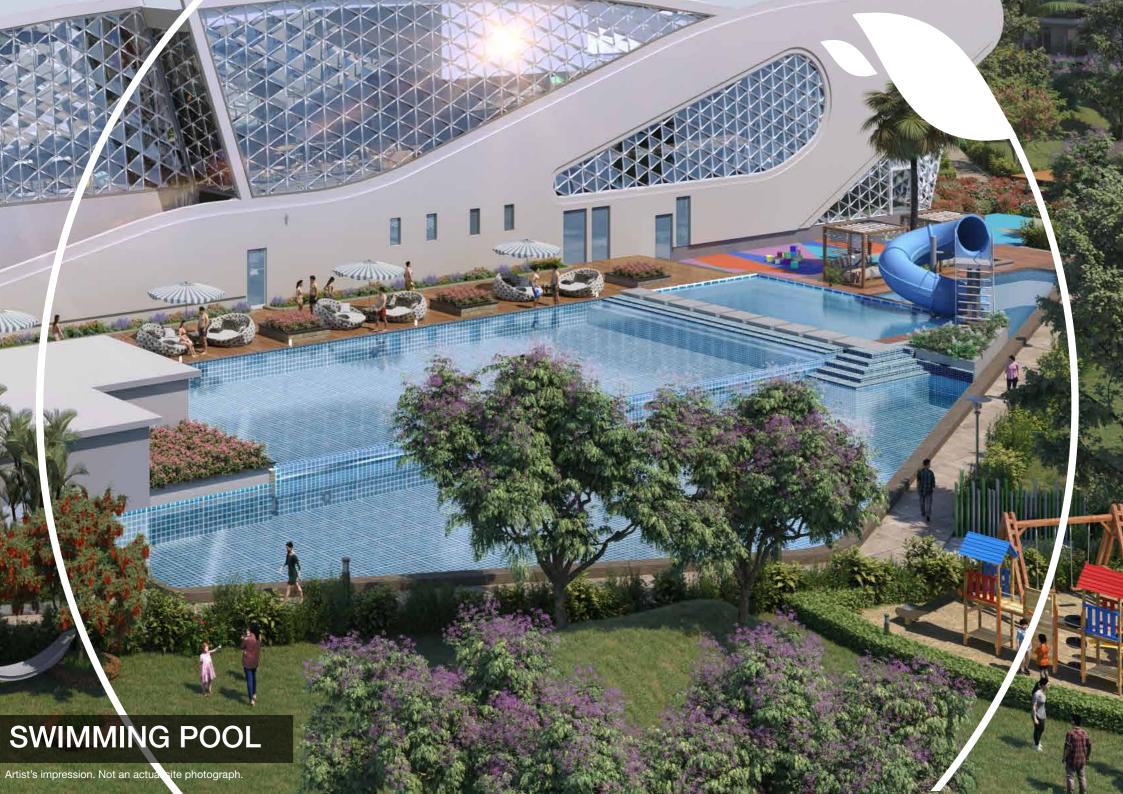

With over 40 Activities including 10 sports arenas to pick from, you decide how you want to stay fit.

State-of-the art Clubhouse