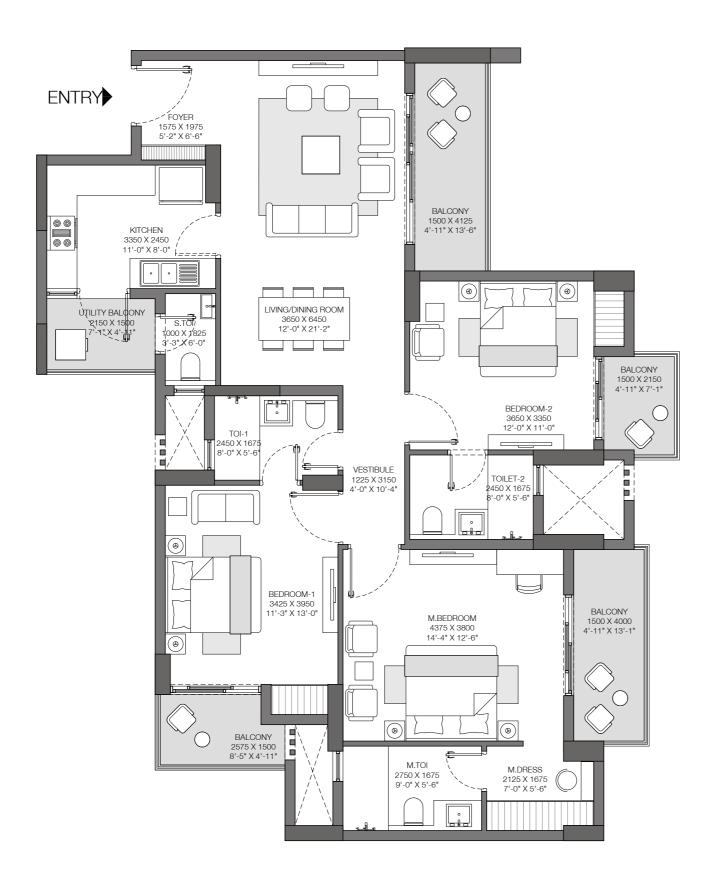

#### SECTOR 150, NOIDA

Tower B3: Unit 2 & 3

Tower C1: Unit 1, 2, 3 & 4

3 BHK + 2 STORE / UTILITY

Unit Carpet Area: 114 SQ.M.

Exclusive Area: 24 SQ.M.

Total Area: 138 SQ.M.

This is not an offer, an invitation to offer and/or commitment of any nature. This contains artistic impressions and no warranty is expressly or impliedly given that the completed development will comply in any degree with such artist's impression as depicted. The furniture, accessories, paintings, items, electronic goods, additional fittings/fixtures, decorative items, false ceiling including finishing materials, specifications, shades, sizes and colour of the tiles, etc. shown in the image are only indicative in nature and are only for the purpose of illustrating/indicating a conceived layout and do not form part of the standard specifications/amenities/services to be provided in the unit. All specifications of the unit shall be as per the final agreement between the Parties.