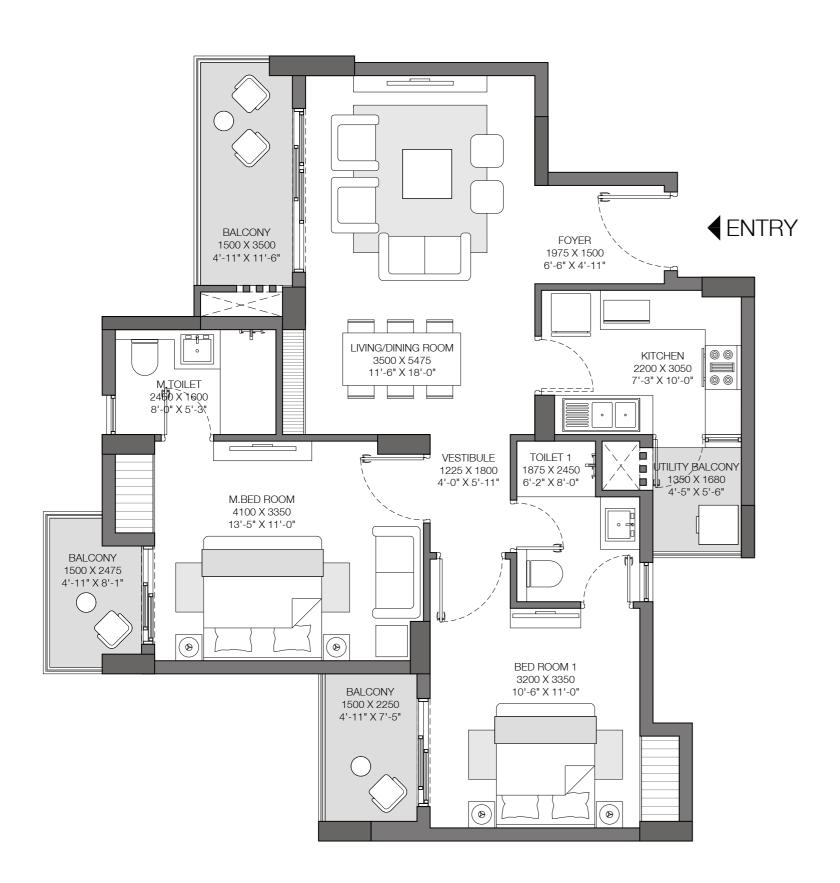

## FLOOR PLAN

#### SECTOR 150, NOIDA

Tower A1: Unit 2 & 3

Towe A2: Unit 1 & 4

3 RHK

Unit Carpet Area: 83 SQ.M.

Exclusive Area: 19 SQ.M.

Total Area: 102 SQ.M.

TOWER A1 KEY PLAN

TOWER A2 KEY PLAN

This is not an offer, an invitation to offer and/or commitment of any nature. This contains artistic impressions and no warranty is expressly or impliedly given that the completed development will comply in any degree with such artist's impression as depicted. The furniture, accessories, paintings, items, electronic goods, additional fittings/fixtures, decorative items, false ceiling including finishing materials, specifications, shades, sizes and colour of the tiles, etc. shown in the image are only indicative in nature and are only for the purpose of illustrating/indicating a conceived layout and do not form part of the standard specifications/amenities/services to be provided in the unit. All specifications of the unit shall be as per the final agreement between the Parties.