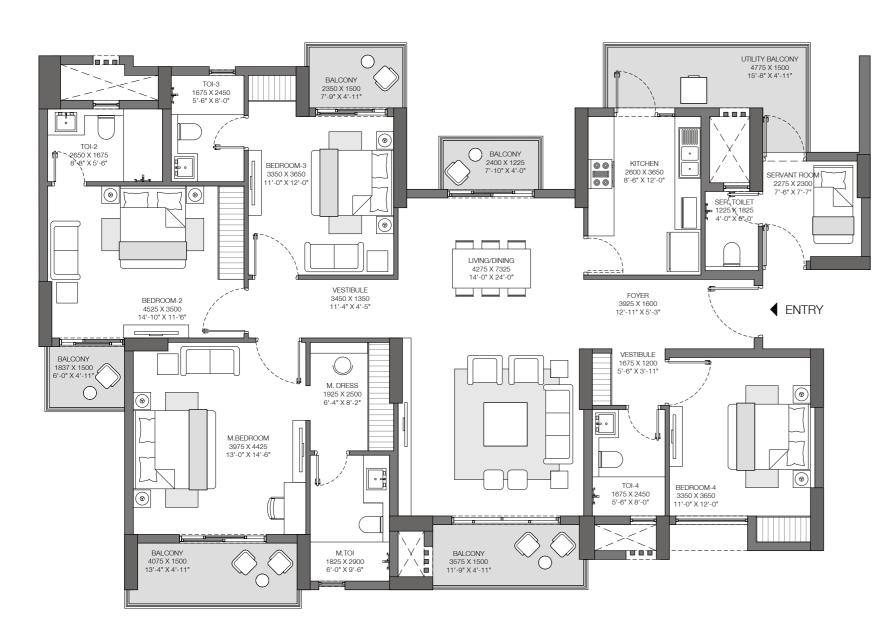

#### SECTOR 150, NOIDA

Tower D1: Unit 3

ICONIC TOWER- 4 BHK+UTILITY/STORE

Unit Carpet Area: 150 SQ.M.

Exclusive Area: 29 SQ.M.

Total Area: 179 SQ.M.

This is not an offer, an invitation to offer and/or commitment of any nature. This contains artistic impressions and no warranty is expressly or impliedly given that the completed development will comply in any degree with such artist's impression as depicted. The furniture, accessories, paintings, items, electronic goods, additional fittings/fixtures, decorative items, false ceiling including finishing materials, specifications, shades, sizes and colour of the tiles, etc. shown in the image are only indicative in nature and are only for the purpose of illustrating/indicating a conceived layout and do not form part of the standard specifications/amenities/services to be provided in the unit. All specifications of the unit shall be as per the final agreement between the Parties.