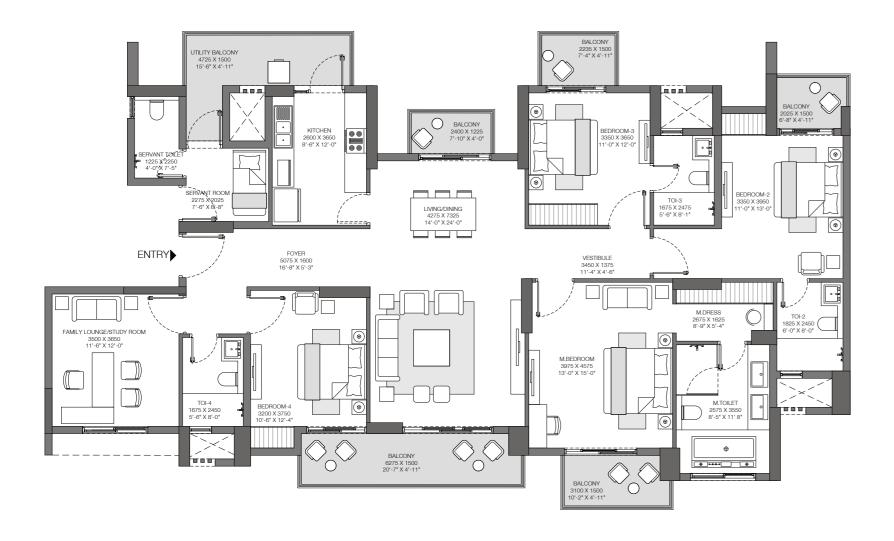

#### SECTOR 150, NOIDA

Tower D1: Unit 1

ICONIC TOWER - 4BHK+UTILITY/STORE +

FAMILY LOUNGE/STUDY

Unit Carpet Area: 169 SQ.M.

Exclusive Area: 32 SQ.M.

Total Area: 201 SQ.M.

This is not an offer, an invitation to offer and/or commitment of any nature. This contains artistic impressions and no warranty is expressly or impliedly given that the completed development will comply in any degree with such artist's impression as depicted. The furniture, accessories, paintings, items, electronic goods, additional fittings/fixtures, decorative items, false ceiling including finishing materials, specifications, shades, sizes and colour of the tiles, etc. shown in the image are only indicative in nature and are only for the purpose of illustrating/indicating a conceived layout and do not form part of the standard specifications/amenities/services to be provided in the unit. All specifications of the unit shall be as per the final agreement between the Parties.