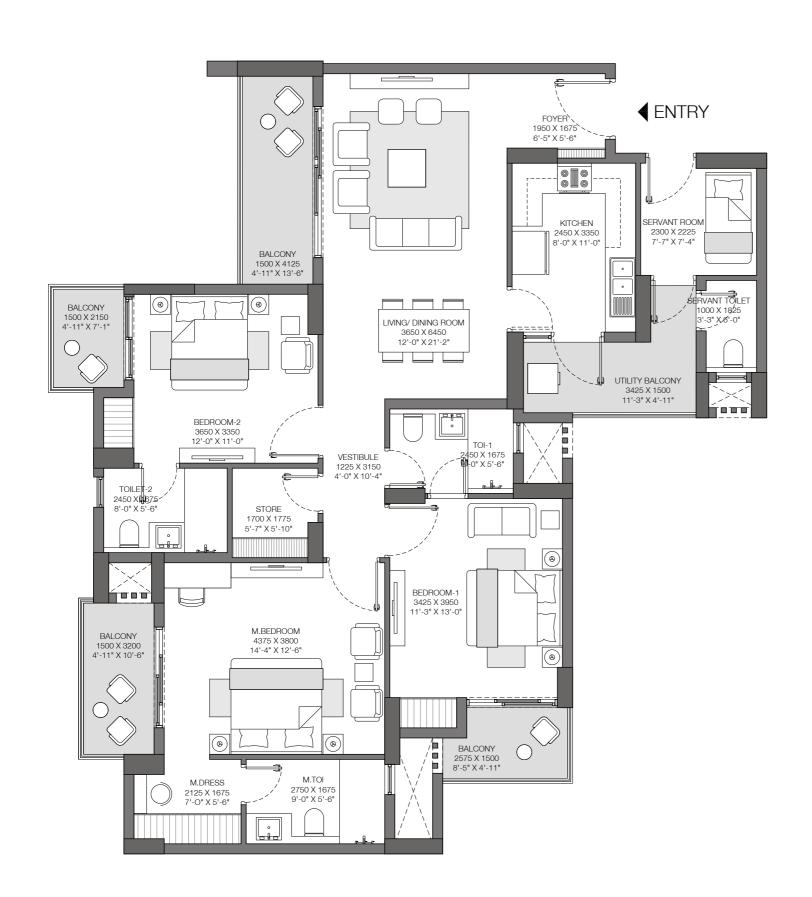

#### SECTOR 150, NOIDA

Tower B3: Unit 2 & 3

Tower C1: Unit 1, 2, 3 & 4

3 BHK + 2 STORE / UTILITY

Unit Carpet Area: 114 SQ.M.

Exclusive Area: 24 SQ.M.

Total Area: 138 SQ.M.

This is not an offer, an invitation to offer and/or commitment of any nature. This contains artistic impressions and no warranty is expressly or impliedly given that the completed development will comply in any degree with such artist's impression as depicted. The furniture, accessories, paintings, items, electronic goods, additional fittings/fixtures, decorative items, false ceiling including finishing materials, specifications, shades, sizes and colour of the tiles, etc. shown in the image are only indicative in nature and are only for the purpose of illustrating/indicating a conceived layout and do not form part of the standard specifications/amenities/services to be provided in the unit. All specifications of the unit shall be as per the final agreement between the Parties.