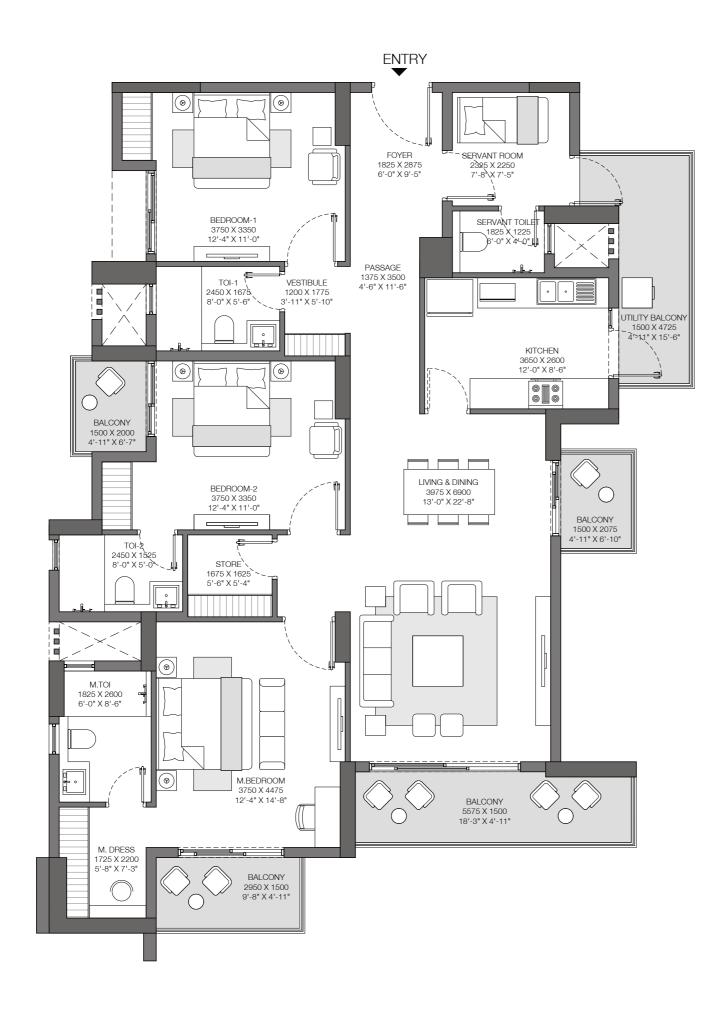

#### SECTOR 150, NOIDA

Tower B3: Unit 2 & 3

Tower C1: Unit 1, 2, 3 & 4

3 BHK + 2 STORE / UTILITY

Unit Carpet Area: 114 SQ.M.

Exclusive Area: 24 SQ.M.

Total Area: 138 SQ.M.

This is not an offer, an invitation to offer and/or commitment of any nature. This contains artistic impressions and no warranty is expressly or impliedly given that the completed development will comply in any degree with such artist's impression as depicted. The furniture, accessories, paintings, items, electronic goods, additional fittings/fixtures, decorative items, false ceiling including finishing materials, specifications, shades, sizes and colour of the tiles, etc. shown in the image are only indicative in nature and are only for the purpose of illustrating/indicating a conceived layout and do not form part of the standard specifications/amenities/services to be provided in the unit. All specifications of the unit shall be as per the final agreement between the Parties.