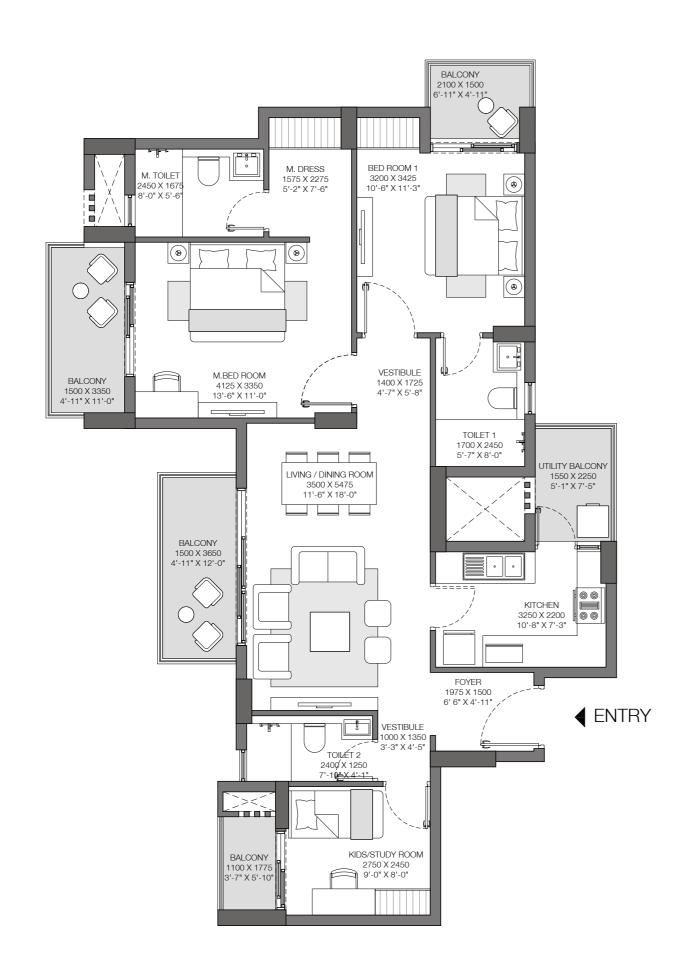

## FLOOR PLAN

#### SECTOR 150, NOIDA

Tower D1: Unit 1

ICONIC TOWER - 4BHK+UTILITY/STORE +

FAMILY LOUNGE/STUDY

Unit Carpet Area: 169 SQ.M.

Exclusive Area: 32 SQ.M.

Total Area: 201 SQ.M.

This is not an offer, an invitation to offer and/or commitment of any nature. This contains artistic impressions and no warranty is expressly or impliedly given that the completed development will comply in any degree with such artist's impression as depicted. The furniture, accessories, paintings, items, electronic goods, additional fittings/fixtures, decorative items, false ceiling including finishing materials, specifications, shades, sizes and colour of the tiles, etc. shown in the image are only indicative in nature and are only for the purpose of illustrating/indicating a conceived layout and do not form part of the standard specifications/amenities/services to be provided in the unit. All specifications of the unit shall be as per the final agreement between the Parties.