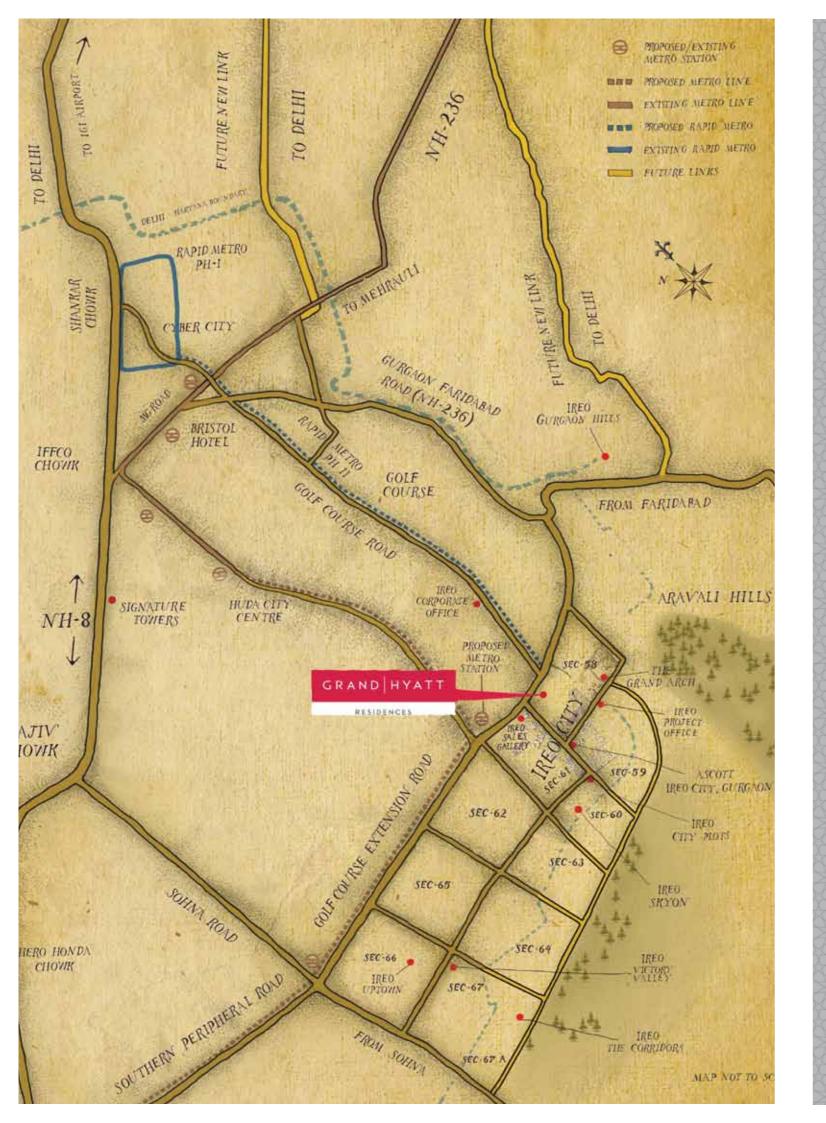

#### EXCEPTIONAL LOCATION

Located at the intersection of Golf Course Extension Road and the 84 meter wide Sector Road in IREO City, the Grand Hyatt Gurgaon Residences will soon become the epicentre of luxury in India. Residents and guests will not only enjoy sweeping views of the expansive landscaped greens, nearby Aravali range, but will also have effortless ease of access to South Delhi, Delhi Metro and Indira Gandhi International Airport.