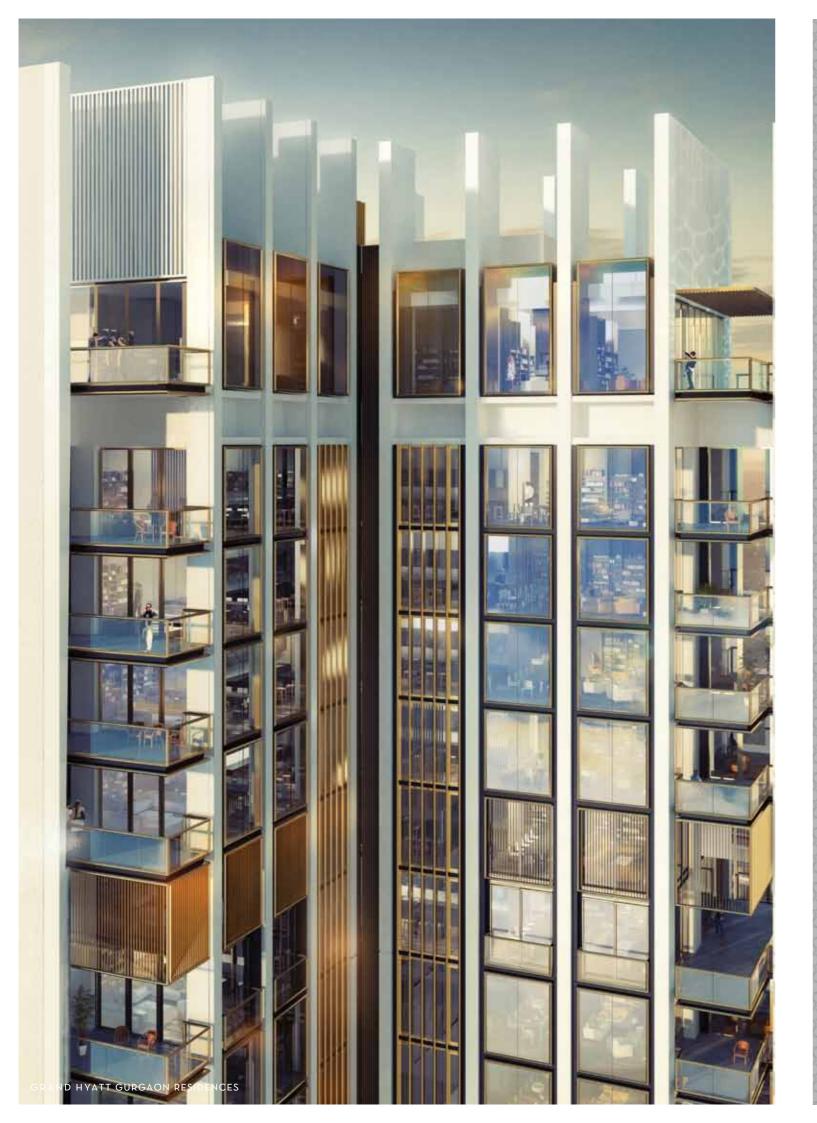

#### Iconic Architectur

Comprising office unique slender towers with high quality facades to provide crisp and uninterrupted views. Floor to ceiling windows unhindered by balconies offers sweeping spectacular views of greenery and of city full of energy.

#### Elegant Space

The Grand Hyatt Gurgaon Residences have been designed to provide what is important and most valuable to you. Every square inch has a grand sense of arrival providing a truly unique experience. Each residence is served by two high speed private lifts opening to a private foyer to welcome you home. These residences are masterfully and meticulously planned with gracious layouts and elegantly wide dimensions.