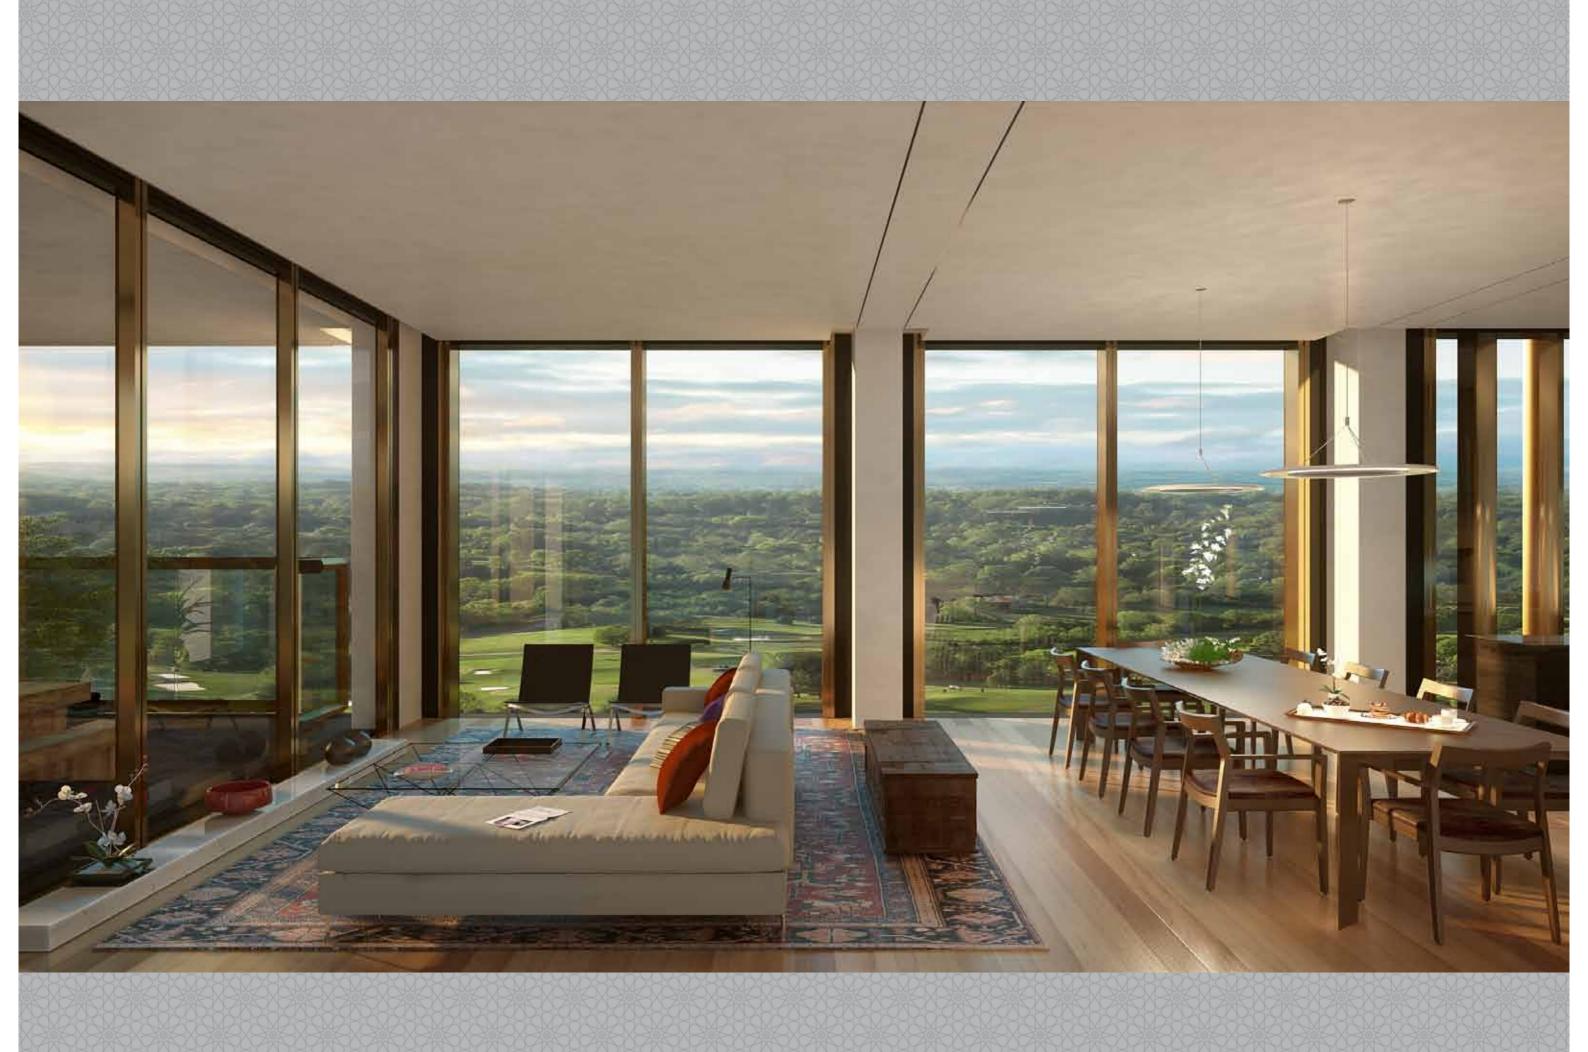

#### Green Surroundings

Lush landscaping adorns the spaces around the Grand Hyatt Gurgaon Residences. Uninterrupted greenery, well-manicured lawns and water features keep the surroundings luxuriant and serene. Every residence overlooks approximately 50-acre of landscaped greens at IREO City, allowing you to enjoy the lush visual delight.

#### Iconic Architectur

Comprising office unique slender towers with high quality facades to provide crisp and uninterrupted views. Floor to ceiling windows unhindered by balconies offers sweeping spectacular views of greenery and of city full of energy.

### EXTRAORDINARY EXPERIENCES

In Modern Living

Four bedroom, duplex and penthouse suites

Floor to ceiling double glazed windows for those long and short views of lush greens

Residence catering services for your grand occasions