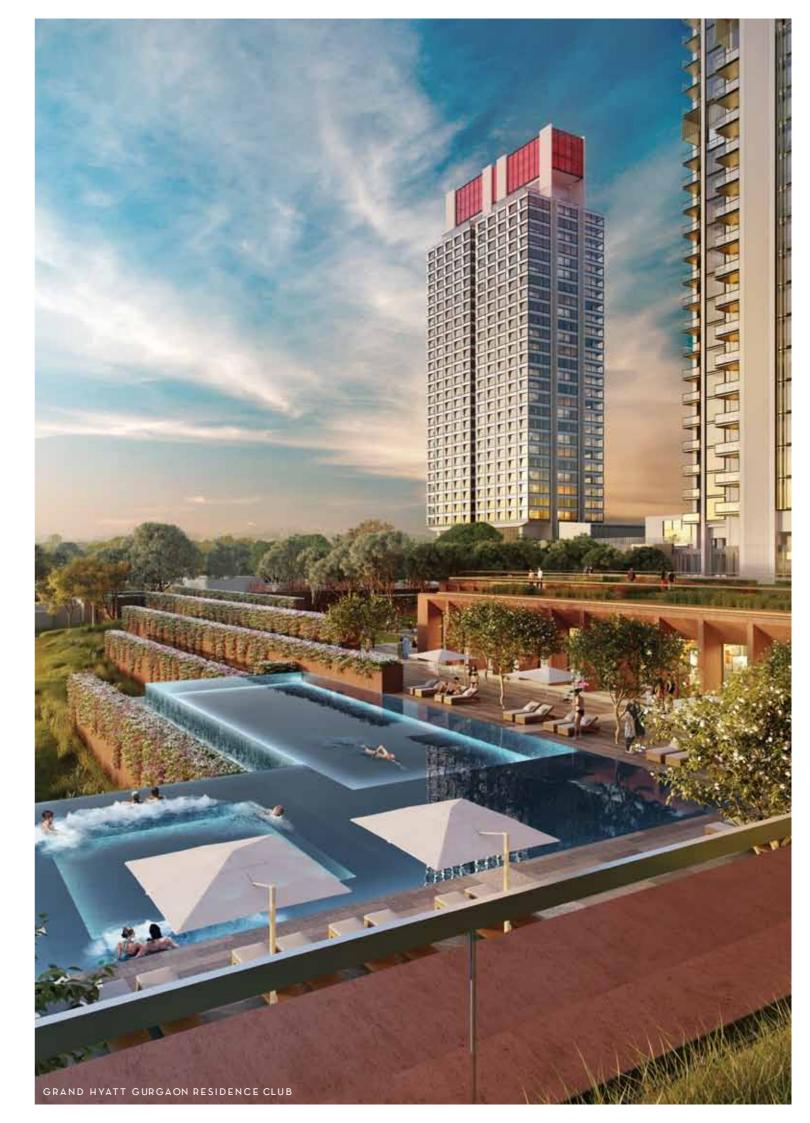

## The Luxury Club

Living up to the impeccable pedigree of the Grand Hyatt tradition, the Residence Club will offer residents an experience that reinvigorates and relaxes. Enjoy rejuvenating indoor sports facilities and refresh in a temperature controlled infinity edge pool. Dine at exclusive, world-class restaurants, socialise at the barbeque cabana or lose yourself in a title rich and inspiring library.

### RESIDENT SERVICES AND AMENITIES

Catering to your every desire

Exclusive Residence Club
Library Lounge
Food & Beverage Outlet
Event Facility
Fitness Center
Heated Pool
Multi-Purpose Sports Hall
Private Cinema
Recreational Activities
Squash and Tennis facility