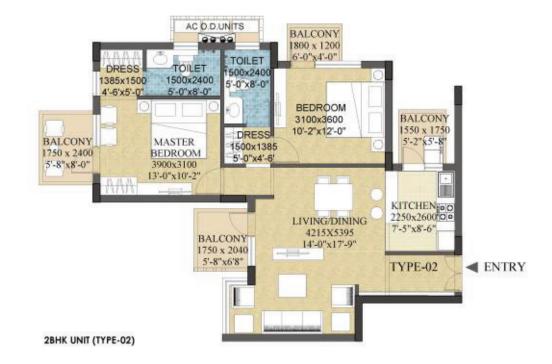

## **ILD GRAND**

FLOOR PLANS

+918586866824

SEC 37C, GURGAON









Size - 1820 sq.ft.

### Size - 1790 sq.ft.

+918586866824









Size - 1280 sq.ft.

## +918586866824

## S P E C I F I C A T I O N S

#### STRUCTURE

RCC Framed Earthquake Resistant Structure

| LIVING/DINING/PASSAGE & LOBBY WITHIN APARTMENT |                           |
|------------------------------------------------|---------------------------|
| Floors                                         | Vitrified Tiles           |
| Walls                                          | Oil Bound Distemper (OBD) |
| Ceiling                                        | Oil Bound Distemper (OBD) |

| BEDROOMS |                                                                               |
|----------|-------------------------------------------------------------------------------|
| Floors   | Laminated Wooden Flooring in Master Bedroom<br>Vitrified Tiles in othe