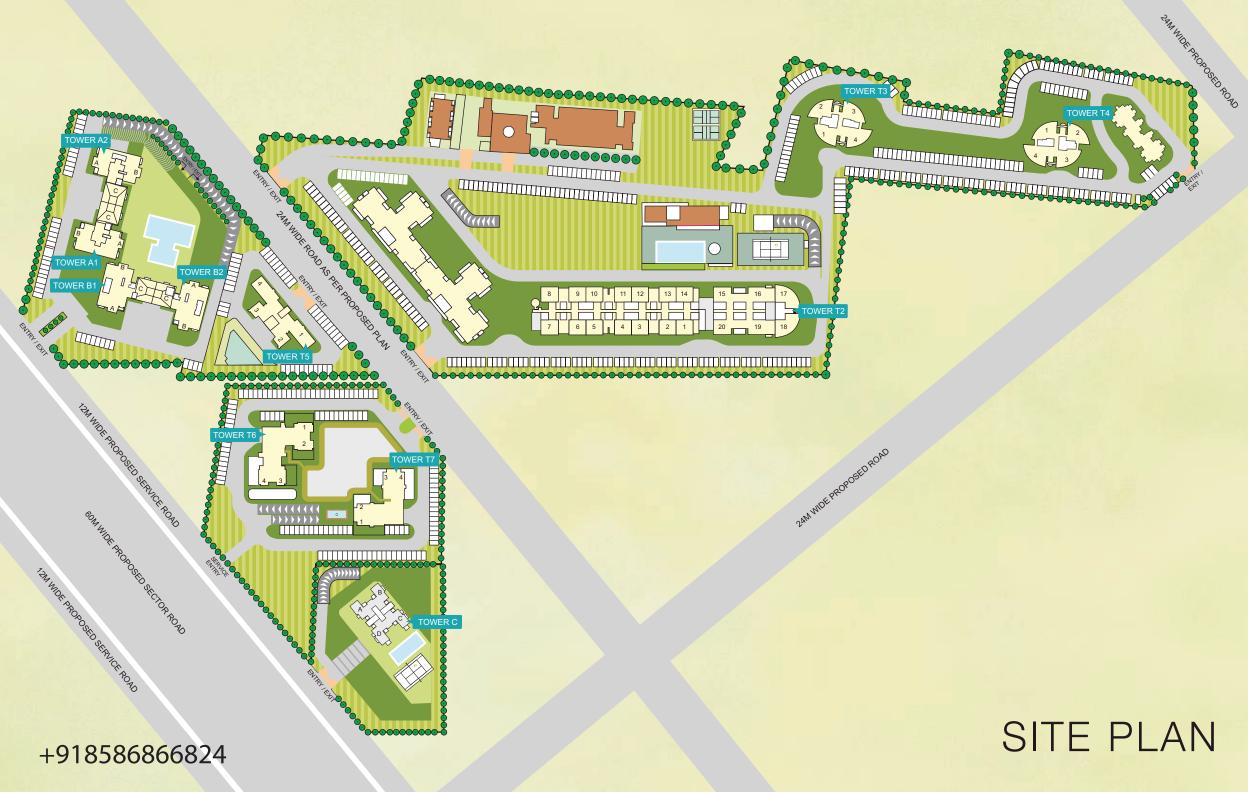

## **ILD GRAND**

FLOOR PLANS

+918586866824

SEC 37C, GURGAON









Size - 1820 sq.ft.

### Size - 1790 sq.ft.

+918586866824









Size - 1280 sq.ft.

## +918586866824

## S P E C I F I C A T I O N S

#### STRUCTURE

RCC Framed Earthquake Resistant Structure

| LIVING/DINING/PASSAGE & LOBBY WITHIN APARTMENT |                           |
|------------------------------------------------|---------------------------|
| Floors                                         | Vitrified Tiles           |
| Walls                                          | Oil Bound Distemper (OBD) |
| Ceiling                                        | Oil Bound Distemper (OBD) |

| BEDROOMS |                                                                               |
|----------|-------------------------------------------------------------------------------|
| Floors   | L