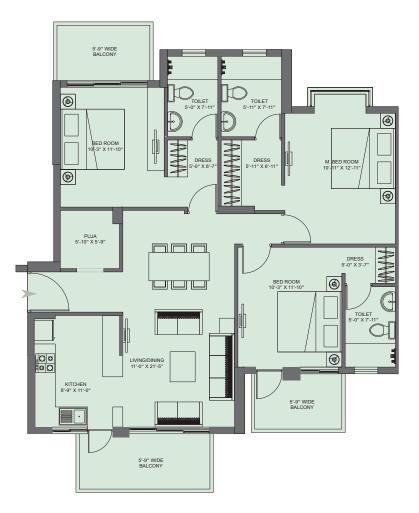

## **ILD GRAND**

FLOOR PLANS

+918586866824

SEC 37C, GURGAON

Size - 1820 sq.ft.