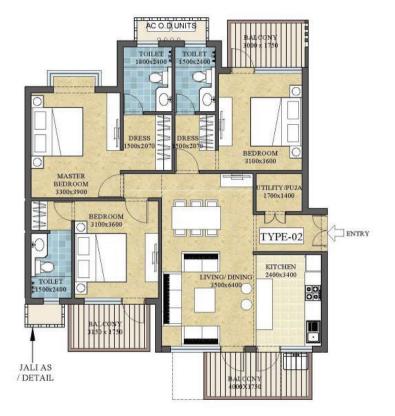

## **ILD GRAND**

FLOOR PLANS

+918586866824

SEC 37C, GURGAON

Size - 1820 sq.ft.