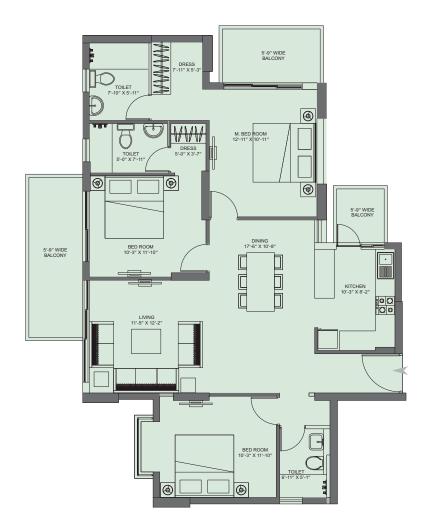

## **ILD GRAND**

FLOOR PLANS

+918586866824

SEC 37C, GURGAON









Size - 1820 sq.ft.

### Size - 1790 sq.ft.

+918586866824









Size - 1280 sq.ft.

## +918586866824

## S P E C I F I C A T I O N S

#### STRUCTURE

RCC Framed Earthquake Resistant Structure

| LIVING/DINING/PASSAGE & LOBBY WITHIN APARTMENT |                           |
|------------------------------------------------|---------------------------|
| Floors                                         | Vitrified Tiles           |
| Walls                                          | Oil Bound Distemper (OBD) |
| Ceiling                                        | Oil Bound Distemper (OBD) |

| BEDROOMS |                                                                               |
|----------|-------------------------------------------------------------------------------|
| Floors   | Laminat