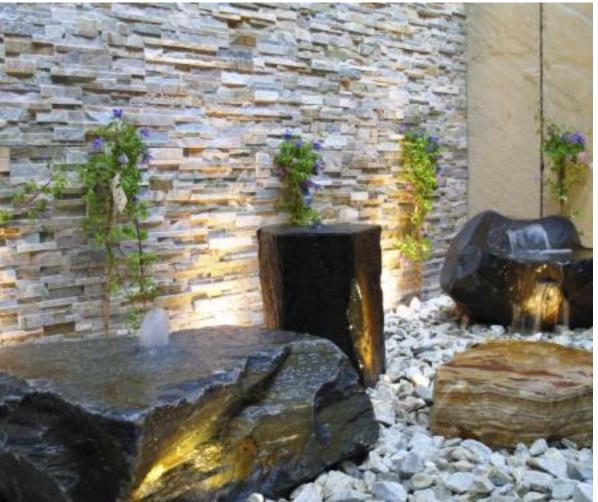

BE GREETED BY A 60 FEET WIDE WATER FEATURE SET AMIDST OVER AN ACRE OF AN ENTRANCE PLAZA.

# 107 ACRES OF COLOSSAL CENTRAL GREENS

WITH A NEAR ACTUAL SIZE FOOTBALL FIELD; MYRIAD LAWNS AND GARDENS INTERSPERSED WITH ARRANGEMENTS OF SAND, WATER AND ROCKS; AMPHITHEATER, FITNESS TRAIL AND OUTDOOR SPORT ARENAS; GSR DRIVE BRINGS TO ITS RESIDENTS AN ACTIVE LIFESTYLE LIKE NO WHERE ELSE IN GURGAON.

# FOOTBALL FIELD

A TRUE SPORTS PARADISE, GSR DRIVE FEATURES SEVERAL GAMING COURTS INCLUDING A NEAR ACTUAL SIZE FOOTBALL FIELD RIGHT AT THE CENTER.



## THE LEISURE TRAIL

Unlimited choice of recreation



## GARDENS

Bamboo Garden Garden of Colors Tropical Garden Secret Garden Aromatic Garden Reflexology Garden Palm Courts and more





## WATERSCAPES

Beach Edge Pool | Water Cascades | Water Features





# **KIDS ZONE**

## Children's Park Kid's Splash Pool Sand Pit Play Area











# WELLNESS

Cycling Trails Meditation Zone Yoga Spaces Jogging Track Multiple Exercise Lawns











# **SPORTS**

Football Field Cricket Ground Croquet Park Putting Green Badminton Court Tennis Court



THE DEVELOPER







Inder Construction



Upcoming



Delivered