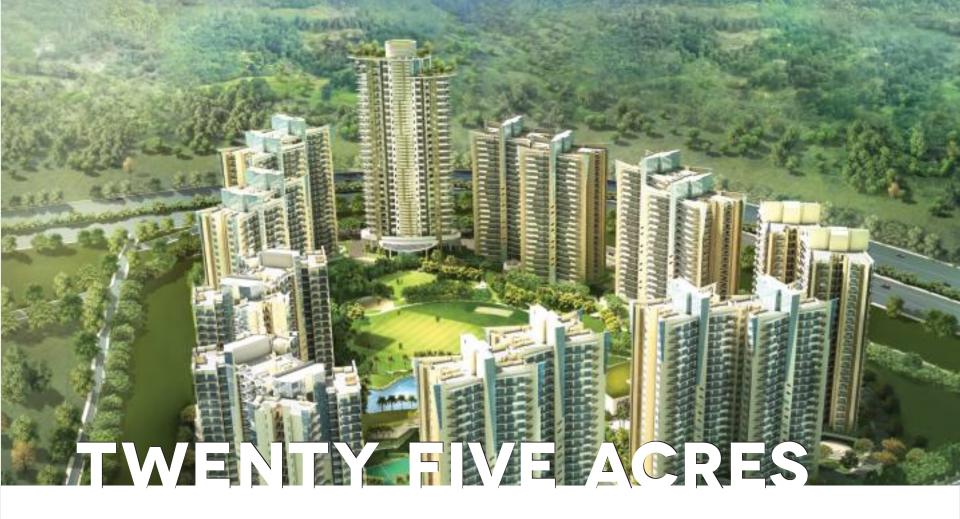

PRESENTING THE FIRST OFFERING OF GSR DRIVE, A PREMIUM CONTEMPORARY APARTMENT LIVING SPREAD ACROSS A LAVISH 25 ACRES.

BE GREETED BY A 60 FEET WIDE WATER FEATURE SET AMIDST OVER AN ACRE OF AN ENTRANCE PLAZA.