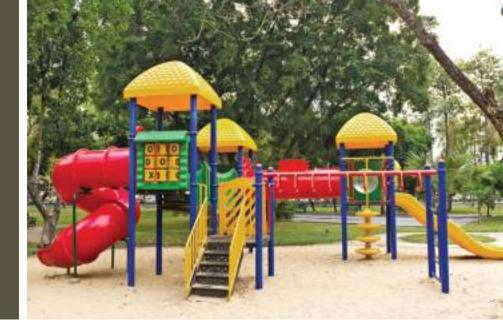

NCE PLAZA.

# 107 ACRES OF COLOSSAL CENTRAL GREENS

WITH A NEAR ACTUAL SIZE FOOTBALL FIELD; MYRIAD LAWNS AND GARDENS INTERSPERSED WITH ARRANGEMENTS OF SAND, WATER AND ROCKS; AMPHITHEATER, FITNESS TRAIL AND OUTDOOR SPORT ARENAS; GSR DRIVE BRINGS TO ITS RESIDENTS AN ACTIVE LIFESTYLE LIKE NO WHERE ELSE IN GURGAON.

# FOOTBALL FIELD

A TRUE SPORTS PARADISE, GSR DRIVE FEATURES SEVERAL GAMING COURTS INCLUDING A NEAR ACTUAL SIZE FOOTBALL FIELD RIGHT AT THE CENTER.



## THE LEISURE TRAIL

Unlimited choice of recreation



## GARDENS

Bamboo Garden Garden of Colors Tropical Garden Secret Garden Aromatic Garden Reflexology Garden Palm Courts and more





## WATERSCAPES

Beach Edge Pool | Water Cascades | Water Features





# **KIDS ZONE**

## Children's Park Kid's Splash Pool Sand Pit Play Area











# WELLNESS

Cycling Trails Meditation Zone Yoga Spaces Jogging Track Multiple Exercise Lawns











# **SPORTS**

Football Field Cricket Ground Croquet Park Putting Green Badminton Court Tennis Court



THE DEVELOPER







Inder Construction



Upcoming



Delivered