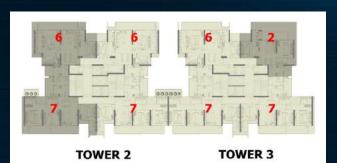

#### APARTMENT TYPES & AREAS

|        | UNIT TYPE                  | AREAS<br>(IN SQ FT) |
|--------|----------------------------|---------------------|
| TYPE 1 | 2 BHK + 2 TOILET           | 1250                |
| TYPE 2 | 2 BHK + 2 TOILET           | 1350                |
| TYPE 3 | 2 BHK + 2 TOILET           | 1400                |
| TYPE 4 | 2 BHK + 2 TOILET + STUDY   | 1450                |
| TYPE 5 | 3 BHK + 2 TOILET + SERVANT | 1950                |
| TYPE 6 | 3 BHK + 3 TOILET           | 1850                |
| TYPE 7 | 3 BHK + 3 TOILET + SERVANT | 2000                |