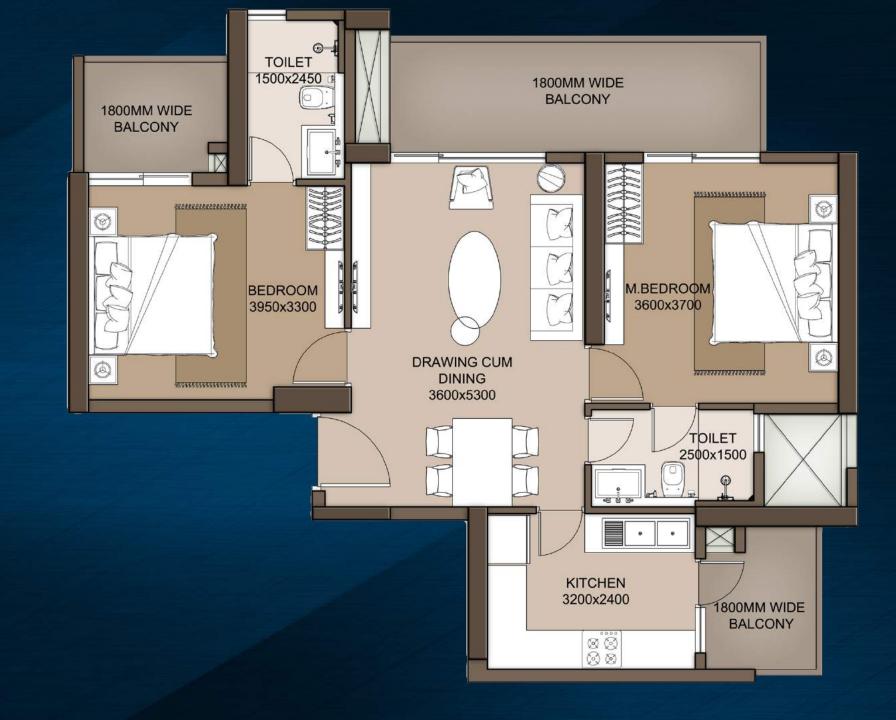

#### APARTMENT TYPES & AREAS

|        | UNIT TYPE                  | AREAS<br>(IN SQ FT) |
|--------|----------------------------|---------------------|
| TYPE 1 | 2 BHK + 2 TOILET           | 1250                |
| TYPE 2 | 2 BHK + 2 TOILET           | 1350                |
| TYPE 3 | 2 BHK + 2 TOILET           | 1400                |
| TYPE 4 | 2 BHK + 2 TOILET + STUDY   | 1450                |
| TYPE 5 | 3 BHK + 2 TOILET + SERVANT | 1950                |
| TYPE 6 | 3 BHK + 3 TOILET           | 1850                |
| TYPE 7 | 3 BHK + 3 TOILET + SERVANT | 2000                |