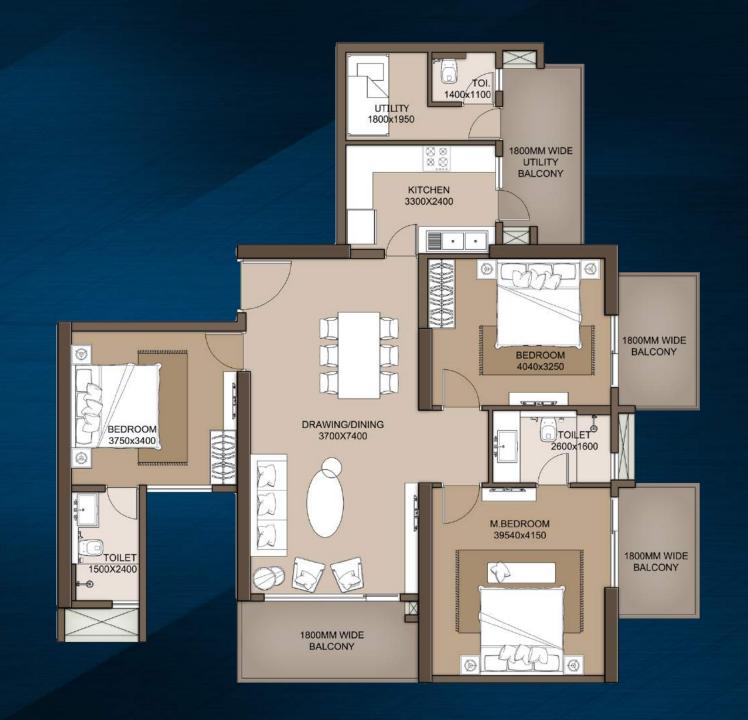

#### APARTMENT TYPES & AREAS

|        | UNIT TYPE                  | AREAS<br>(IN SQ FT) |
|--------|----------------------------|---------------------|
| TYPE 1 | 2 BHK + 2 TOILET           | 1250                |
| TYPE 2 | 2 BHK + 2 TOILET           | 1350                |
| TYPE 3 | 2 BHK + 2 TOILET           | 1400                |
| TYPE 4 | 2 BHK + 2 TOILET + STUDY   | 1450                |
| TYPE 5 | 3 BHK + 2 TOILET + SERVANT | 1950                |
| TYPE 6 | 3 BHK + 3 TOILET           | 1850                |
| TYPE 7 | 3 BHK + 3 TOILET + SERVANT | 2000                |