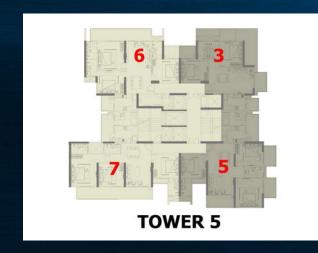

#### APARTMENT TYPES & AREAS

|        | UNIT TYPE                  | AREAS<br>(IN SQ FT) |
|--------|----------------------------|---------------------|
| TYPE 1 | 2 BHK + 2 TOILET           | 1250                |
| TYPE 2 | 2 BHK + 2 TOILET           | 1350                |
| TYPE 3 | 2 BHK + 2 TOILET           | 1400                |
| TYPE 4 | 2 BHK + 2 TOILET + STUDY   | 1450                |
| TYPE 5 | 3 BHK + 2 TOILET + SERVANT | 1950                |
| TYPE 6 | 3 BHK + 3 TOILET           | 1850                |
| TYPE 7 | 3 BHK + 3 TOILET + SERVANT | 2000                |