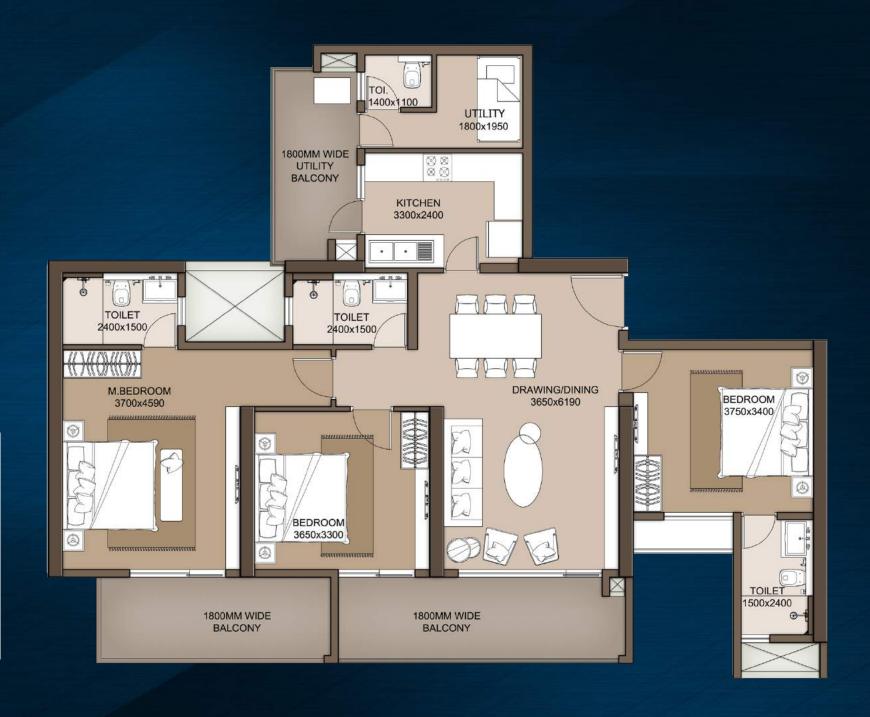

#### APARTMENT TYPES & AREAS

|        | UNIT TYPE                  | AREAS<br>(IN SQ FT) |
|--------|----------------------------|---------------------|
| TYPE 1 | 2 BHK + 2 TOILET           | 1250                |
| TYPE 2 | 2 BHK + 2 TOILET           | 1350                |
| TYPE 3 | 2 BHK + 2 TOILET           | 1400                |
| TYPE 4 | 2 BHK + 2 TOILET + STUDY   | 1450                |
| TYPE 5 | 3 BHK + 2 TOILET + SERVANT | 1950                |
| TYPE 6 | 3 BHK + 3 TOILET           | 1850                |
| TYPE 7 | 3 BHK + 3 TOILET + SERVANT | 2000                |