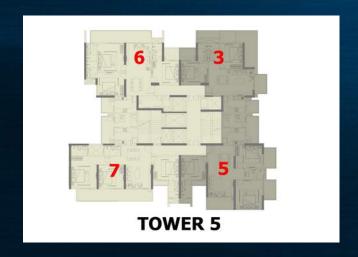

#### APARTMENT TYPES & AREAS

|        | UNIT TYPE                  | AREAS<br>(IN SQ FT) |
|--------|----------------------------|---------------------|
| TYPE 1 | 2 BHK + 2 TOILET           | 1250                |
| TYPE 2 | 2 BHK + 2 TOILET           | 1350                |
| TYPE 3 | 2 BHK + 2 TOILET           | 1400                |
| TYPE 4 | 2 BHK + 2 TOILET + STUDY   | 1450                |
| TYPE 5 | 3 BHK + 2 TOILET + SERVANT | 1950                |
| TYPE 6 | 3 BHK + 3 TOILET           | 1850                |
| TYPE 7 | 3 BHK + 3 TOILET + SERVANT | 2000                |