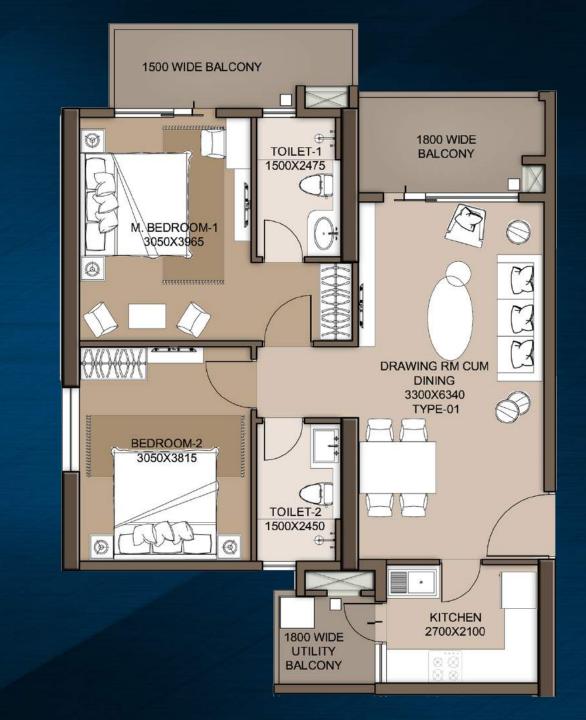

#### APARTMENT TYPES & AREAS

|        | UNIT TYPE                  | AREAS<br>(IN SQ FT) |
|--------|----------------------------|---------------------|
| TYPE 1 | 2 BHK + 2 TOILET           | 1250                |
| TYPE 2 | 2 BHK + 2 TOILET           | 1350                |
| TYPE 3 | 2 BHK + 2 TOILET           | 1400                |
| TYPE 4 | 2 BHK + 2 TOILET + STUDY   | 1450                |
| TYPE 5 | 3 BHK + 2 TOILET + SERVANT | 1950                |
| TYPE 6 | 3 BHK + 3 TOILET           | 1850                |
| TYPE 7 | 3 BHK + 3 TOILET + SERVANT | 2000                |