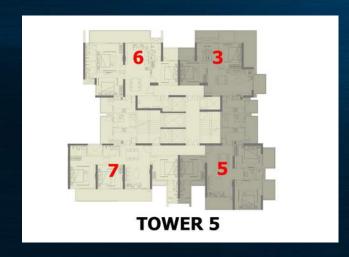

#### APARTMENT TYPES & AREAS

|        | UNIT TYPE                  | AREAS<br>(IN SQ FT) |
|--------|----------------------------|---------------------|
| TYPE 1 | 2 BHK + 2 TOILET           | 1250                |
| TYPE 2 | 2 BHK + 2 TOILET           | 1350                |
| TYPE 3 | 2 BHK + 2 TOILET           | 1400                |
| TYPE 4 | 2 BHK + 2 TOILET + STUDY   | 1450                |
| TYPE 5 | 3 BHK + 2 TOILET + SERVANT | 1950                |
| TYPE 6 | 3 BHK + 3 TOILET           | 1850                |
| TYPE 7 | 3 BHK + 3 TOILET + SERVANT | 2000                |