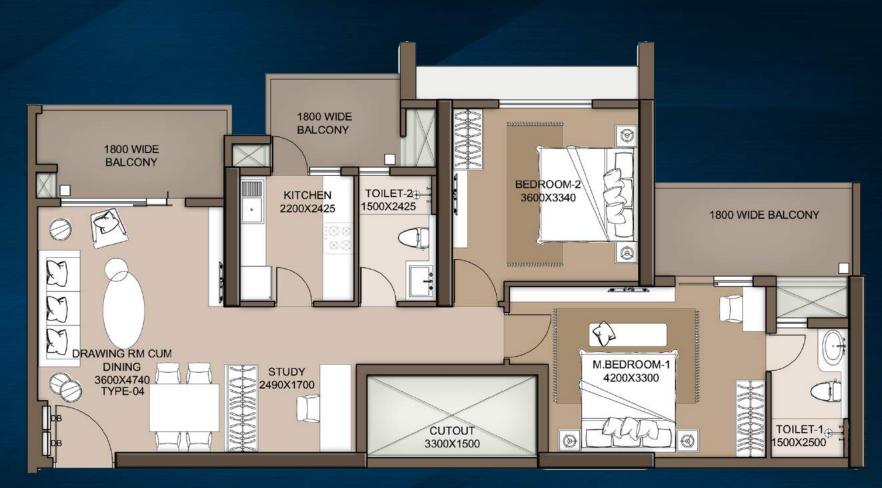

#### APARTMENT TYPES & AREAS

|        | UNIT TYPE                  | AREAS<br>(IN SQ FT) |
|--------|----------------------------|---------------------|
| TYPE 1 | 2 BHK + 2 TOILET           | 1250                |
| TYPE 2 | 2 BHK + 2 TOILET           | 1350                |
| TYPE 3 | 2 BHK + 2 TOILET           | 1400                |
| TYPE 4 | 2 BHK + 2 TOILET + STUDY   | 1450                |
| TYPE 5 | 3 BHK + 2 TOILET + SERVANT | 1950                |
| TYPE 6 | 3 BHK + 3 TOILET           | 1850                |
| TYPE 7 | 3 BHK + 3 TOILET + SERVANT | 2000                |