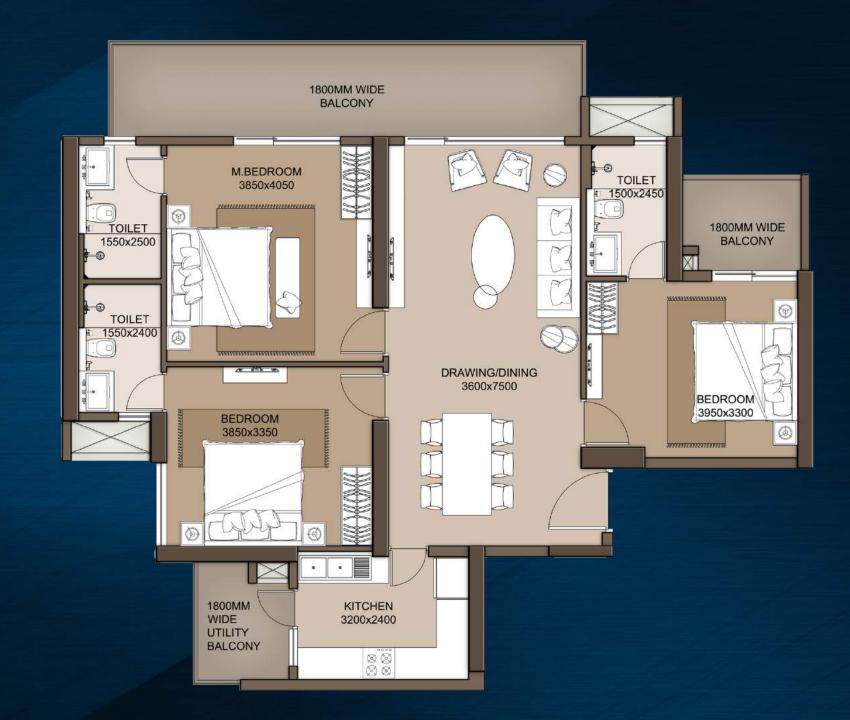

#### APARTMENT TYPES & AREAS

|        | UNIT TYPE                  | AREAS<br>(IN SQ FT) |
|--------|----------------------------|---------------------|
| TYPE 1 | 2 BHK + 2 TOILET           | 1250                |
| TYPE 2 | 2 BHK + 2 TOILET           | 1350                |
| TYPE 3 | 2 BHK + 2 TOILET           | 1400                |
| TYPE 4 | 2 BHK + 2 TOILET + STUDY   | 1450                |
| TYPE 5 | 3 BHK + 2 TOILET + SERVANT | 1950                |
| TYPE 6 | 3 BHK + 3 TOILET           | 1850                |
| TYPE 7 | 3 BHK + 3 TOILET + SERVANT | 2000                |