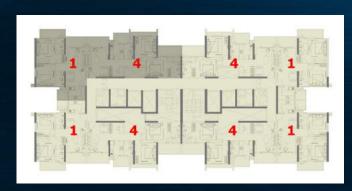

#### APARTMENT TYPES & AREAS

|        | UNIT TYPE                  | AREAS<br>(IN SQ FT) |
|--------|----------------------------|---------------------|
| TYPE 1 | 2 BHK + 2 TOILET           | 1250                |
| TYPE 2 | 2 BHK + 2 TOILET           | 1350                |
| TYPE 3 | 2 BHK + 2 TOILET           | 1400                |
| TYPE 4 | 2 BHK + 2 TOILET + STUDY   | 1450                |
| TYPE 5 | 3 BHK + 2 TOILET + SERVANT | 1950                |
| TYPE 6 | 3 BHK + 3 TOILET           | 1850                |
| TYPE 7 | 3 BHK + 3 TOILET + SERVANT | 2000                |