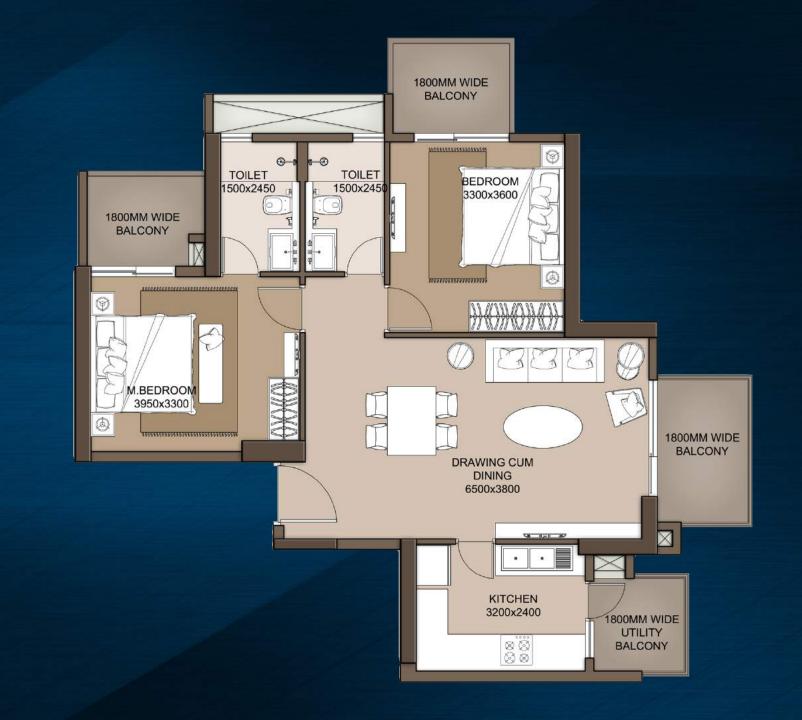

#### APARTMENT TYPES & AREAS

|        | UNIT TYPE                  | AREAS<br>(IN SQ FT) |
|--------|----------------------------|---------------------|
| TYPE 1 | 2 BHK + 2 TOILET           | 1250                |
| TYPE 2 | 2 BHK + 2 TOILET           | 1350                |
| TYPE 3 | 2 BHK + 2 TOILET           | 1400                |
| TYPE 4 | 2 BHK + 2 TOILET + STUDY   | 1450                |
| TYPE 5 | 3 BHK + 2 TOILET + SERVANT | 1950                |
| TYPE 6 | 3 BHK + 3 TOILET           | 1850                |
| TYPE 7 | 3 BHK + 3 TOILET + SERVANT | 2000                |