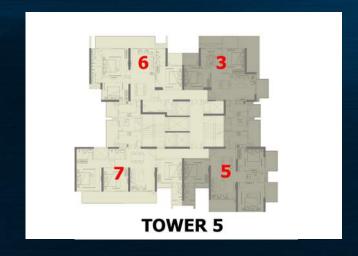

#### APARTMENT TYPES & AREAS

|        | UNIT TYPE                  | AREAS<br>(IN SQ FT) |
|--------|----------------------------|---------------------|
| TYPE 1 | 2 BHK + 2 TOILET           | 1250                |
| TYPE 2 | 2 BHK + 2 TOILET           | 1350                |
| TYPE 3 | 2 BHK + 2 TOILET           | 1400                |
| TYPE 4 | 2 BHK + 2 TOILET + STUDY   | 1450                |
| TYPE 5 | 3 BHK + 2 TOILET + SERVANT | 1950                |
| TYPE 6 | 3 BHK + 3 TOILET           | 1850                |
| TYPE 7 | 3 BHK + 3 TOILET + SERVANT | 2000                |