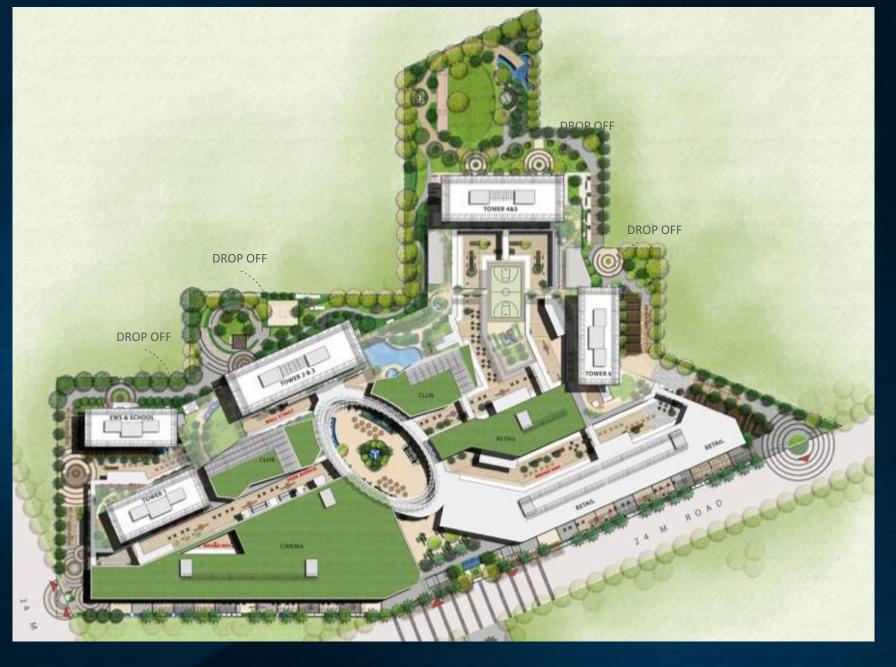

# WELOME TO AN ELEVATED LIVING!

#### AN EXCLUSIVE PREVIEW OF

# HEIGHTS @65TAVENUE

GOLF COURSE ROAD EXTN.



#### MASTER PLAN

ROOF PLAN WITH LANDSCAPE

INNOVATIVE GREENS PLANNING



#### APARTMENT TYPES & AREAS

|        | UNIT TYPE                  | AREAS<br>(IN SQ FT) |
|--------|----------------------------|---------------------|
| TYPE 1 | 2 BHK + 2 TOILET           | 1250                |
| TYPE 2 | 2 BHK + 2 TOILET           | 1350                |
| TYPE 3 | 2 BHK + 2 TOILET           | 1400                |
| TYPE 4 | 2 BHK + 2 TOILET + STUDY   | 1450                |
| TYPE 5 | 3 BHK + 2 TOILET + SERVANT | 1950                |
| TYPE 6 | 3 BHK + 3 TOILET           | 1850                |
| TYPE 7 | 3 BHK + 3 TOILET + SERVANT | 2000                |

APPROX. FIGURES































|   |             | <br>_ |         |  | <br>- |
|---|-------------|-------|---------|--|-------|
|   | <b>ETAI</b> |       |         |  |       |
| - |