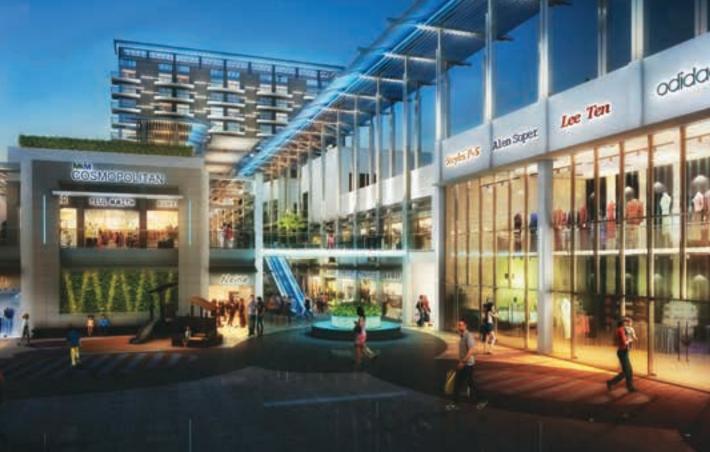

#### **RETAIL CORRIDOR**

- The use of overlapping, visually strong paving patterns defines the retail corridor
- Small raised stage accommodates promotions, functions, gatherings and performances
- Water feature with bubblers encompasses the lift
- A soft palette of variety of plant species located throughout the project that offers strong visual aesthetic

#### WHAT MAKES M3M COSMOPOLITAN SPECIAL?

- Permanent Finished Façade
- Central Plaza with Sit-Outs & Food Kiosks
- Best Commercial Project Mix with Double Height Retail, Retail, Anchor Store, Restaurant, Office & Medical Centre.
- Unique Architecture promoting "Los Angeles-like" design offering Permanent Finished Façade, Heat Resistant Glass, Terrace Restaurants, Rich Landscapes and Large Store Fronts

- Exclusive Retail Promenade with rich landscaping providing a delightful shopping experience for the Patrons
- Shading of the Central Plaza & Pedestrian Walkways through Pergola Roof Design and Misting Facility in the Walkways to provide a comfortable shopping experience for the Patrons
- Provision for wet points & Split AC in all the units (retail)
- Video Surveillance in Basement Parking, Basement & Ground Floor Lobbies and Boom Barriers at Entry & Exit Points
- 100% Power Back-Up with suitable diversify and load factor
- Modern Fire Detection and Suppression Systems