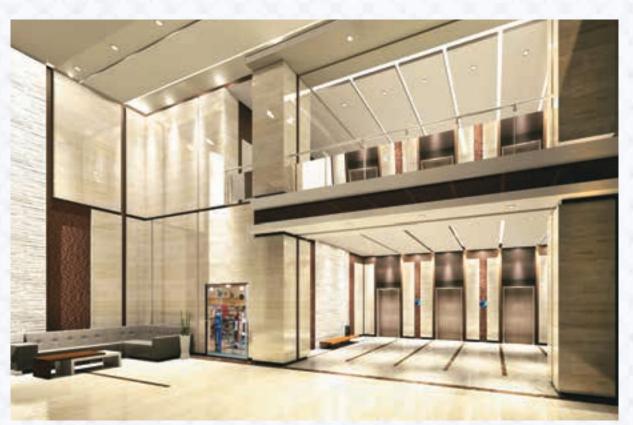

# OFFICE SPACES THE FUTURE HAS JUST ARRIVED

M3M Cosmopolitan takes pride in its office spaces. Green surroundings, futuristic designs, sophisticated amenities, grand architecture and the enchanting view from each floor. All these qualities makes M3M Cosmopolitan an ideal place for work in.

#### WHAT MAKES M3M COSMOPOLITAN SPECIAL?

- Main lobby equipped with directional signage
- Provision of cable TV / IPTV / DTH
- Provision for Optical fiber connectivity
- Video Surveillance in the basement parking
- Modern fire detection and suppression system
- High speed elevators

- Split ACs provided in the Office Units. Duct able Split AC with ceiling hung Indoor unit & outdoor unit placed in adjacent balcony
- Lobby Finish: Combination of Stone and Painted Surfaces
- Fully Finished Common Toilets with Modern Fittings & Fixtures
- Dedicated Drop off & Entrance Lobby for Office units