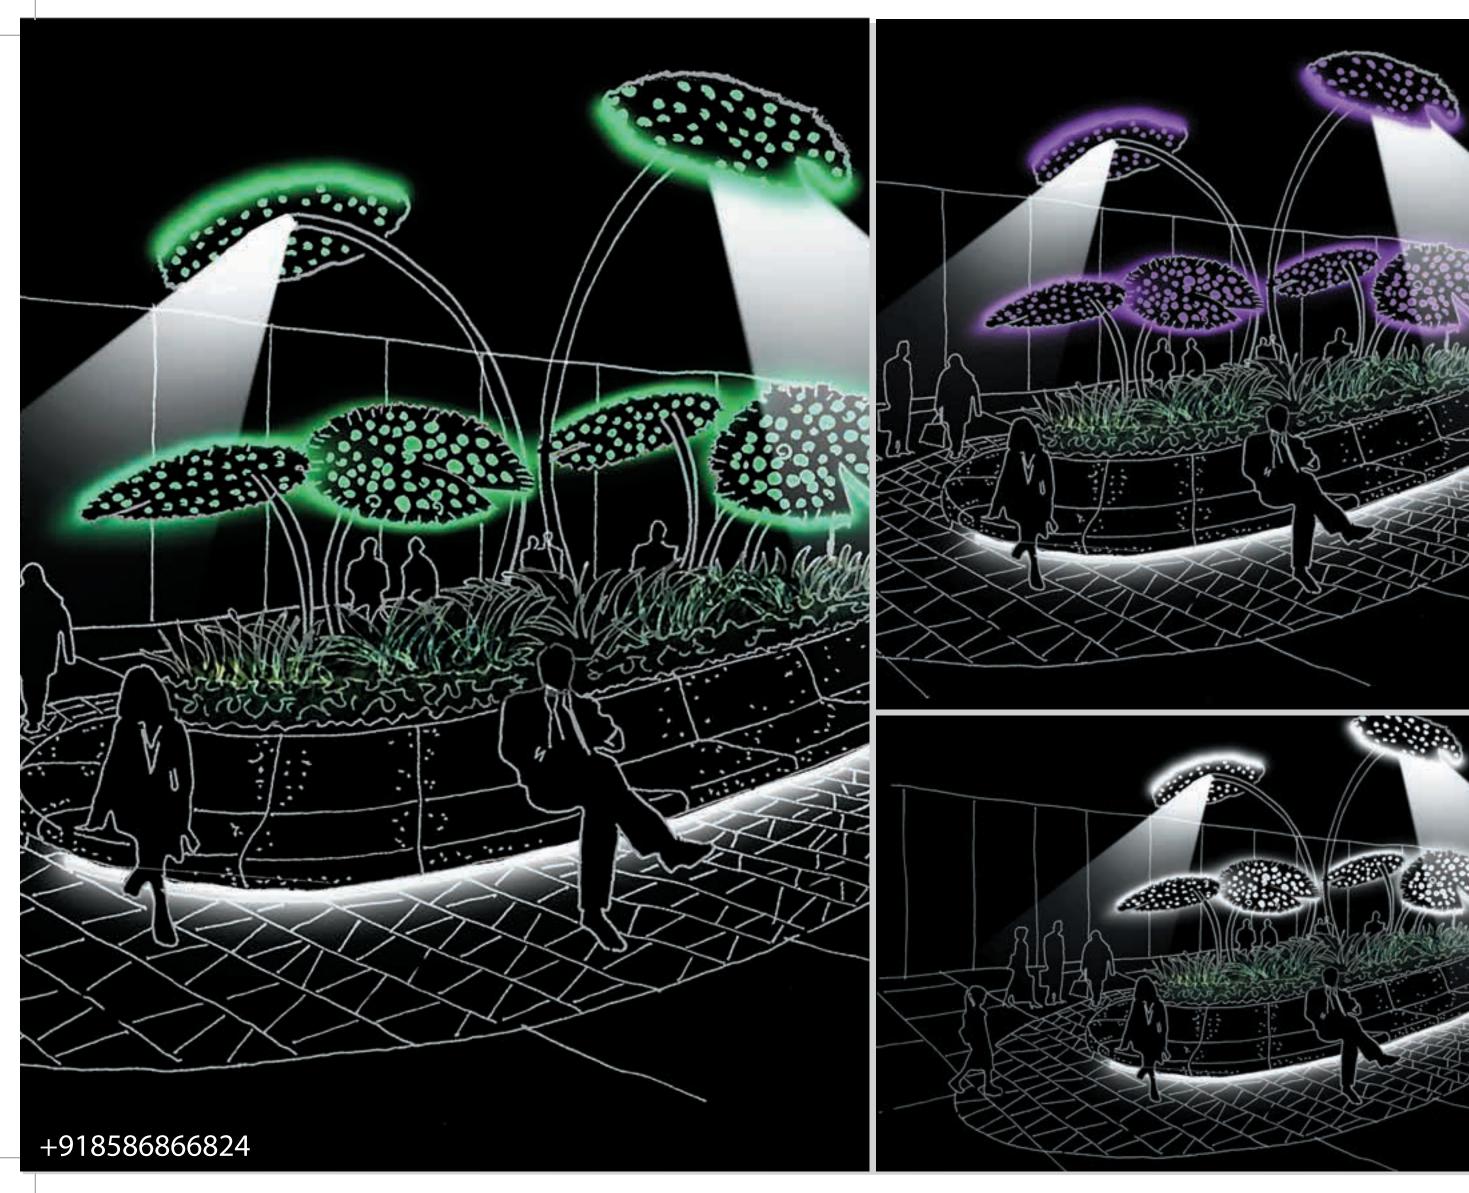

#### WHAT THEY ARE DOING FOR M3M COSMOPOLITAN.

The 'M3M Cosmopolitan' logo is lit from within to create a bright statement & visual identity which marks entry into the site. Also defining the entrance is the feature central wall which is uplit in a signature colour to highlight & draw interest to the site, whilst also creating a backdrop to feature palm trees in this area. Integrated downlighting to all gateways to silhouette & pronounce framework members.

- To enhance the large scale 'lily pads' at pedestrian scale a linear LED source is incorporated within the structure to allow the leaf to glow & offer optional colour change ability
- Illuminated graphic line wrapping around Tower perimeter lighting the soffit
- Integrated side lights to wash pergola edges and integrated coloured light wall luminaires
- For additional functional lighting a supplementary larger 'lily' has been added to act as a street luminaire for general illumination whilst offering the same sculptural aesthetic to the planters
- Concealed linear lighting is added to both seating & skirting detail to define their organic shapes
- Facade cladding with Integrated graphic lines of light to create visual pattern to facade areas

#### WHAT THEY ARE DOING FOR M3M COSMOPOLITAN.

The entire setting of M3M Cosmopolitan is as exquisite as a dream. Through the use of simple, yet refined and elegant materials, the landscape is integrated and enhanced by the clean lines of the architecture. Bold and aesthetic planting statements at the arrival, hardscape treatments, decorative features and selective water features at key areas are harmoniously integrated into the property and offer a variety of settings and activities for visitors and club members.