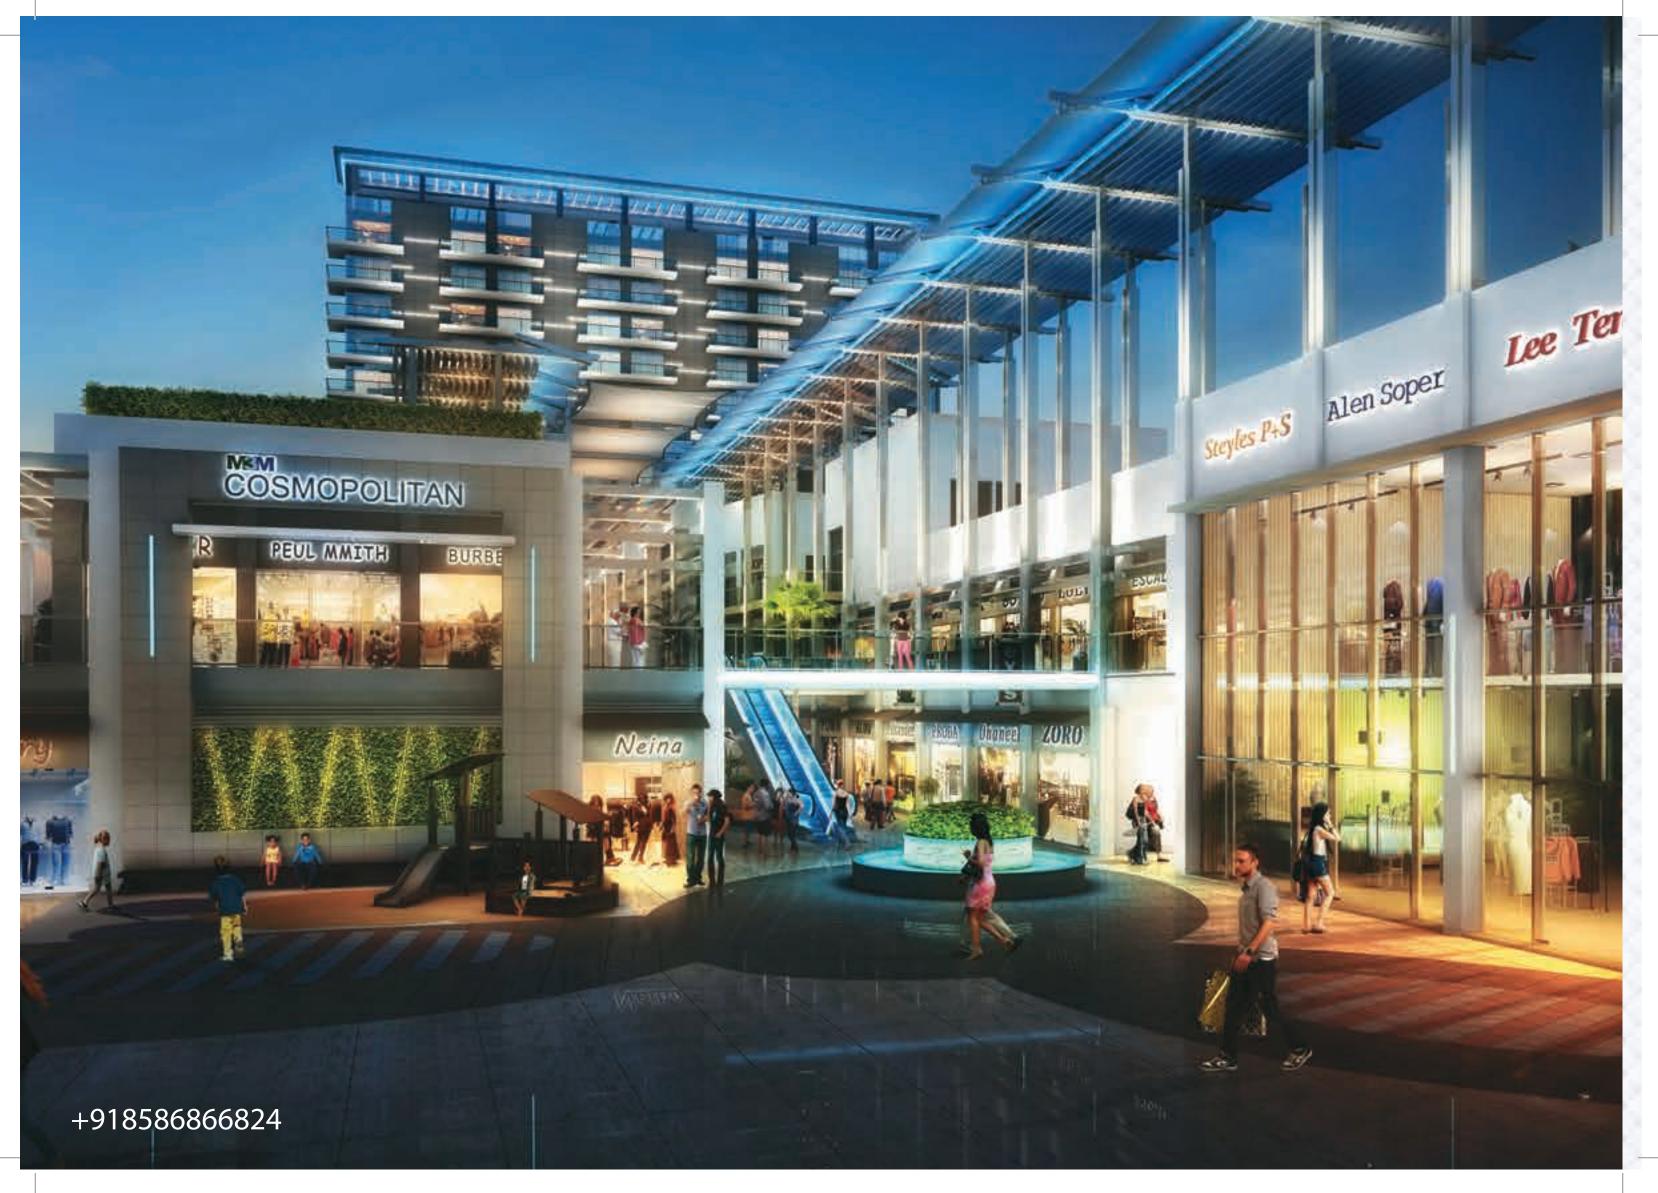

## M3M COSMOPOLITAN A RETAIL WONDER

It's amazing what cement, brick and machines can do when you add a little imagination to it. One tangible example of such brilliance is M3M Cosmopolitan and like every known monument and building, this too wasn't built in a day.

M3M Cosmopolitan is strategically located on high growth corridor of Golf Course Extension Road, Sector 66, Gurgaon. It's spread over 3 acres approx. (1.177 Hectares). The project has an ideal commercial project mix of Retail, Anchor Store, Restaurant, Office & Medical Suites.

#### WHAT MAKES M3M COSMOPOLITAN SPECIAL?

- Permanent Finished Façade
- Central Plaza with Sit-Outs & Food Kiosks
- Best Commercial Project Mix with Double Height Retail, Retail, Anchor Store, Restaurant, Office & Medical Centre.
- Unique Architecture promoting "Los Angeles-like" design offering Permanent Finished Façade, Heat Resistant Glass, Terrace Restaurants, Rich Landscapes and Large Store Fronts

- Exclusive Retail Promenade with rich landscaping providing a delightful shopping experience for the Patrons
- Shading of the Central Plaza & Pedestrian Walkways through Pergola Roof Design and Misting Facility in the Walkways to provide a comfortable shopping experience for the Patrons
- Provision for wet points & Split AC in all the units (retail)
- Video Surveillance in Basement Parking, Basement & Ground Floor Lobbies and Boom Barriers at Entry & Exit Points
- 100% Power Back-Up with suitable diversify and load factor
- Modern Fire Detection and Suppression Systems

#### **RETAIL CORRIDOR**

- The use of overlapping, visually strong paving patterns defines the retail corridor
- Small raised stage accommodates promotions, functions, gatherings and performances
- Water feature with bubblers encompasses the lift
- A soft palette of variety of plant species located throughout the project that offers strong visual aesthetic