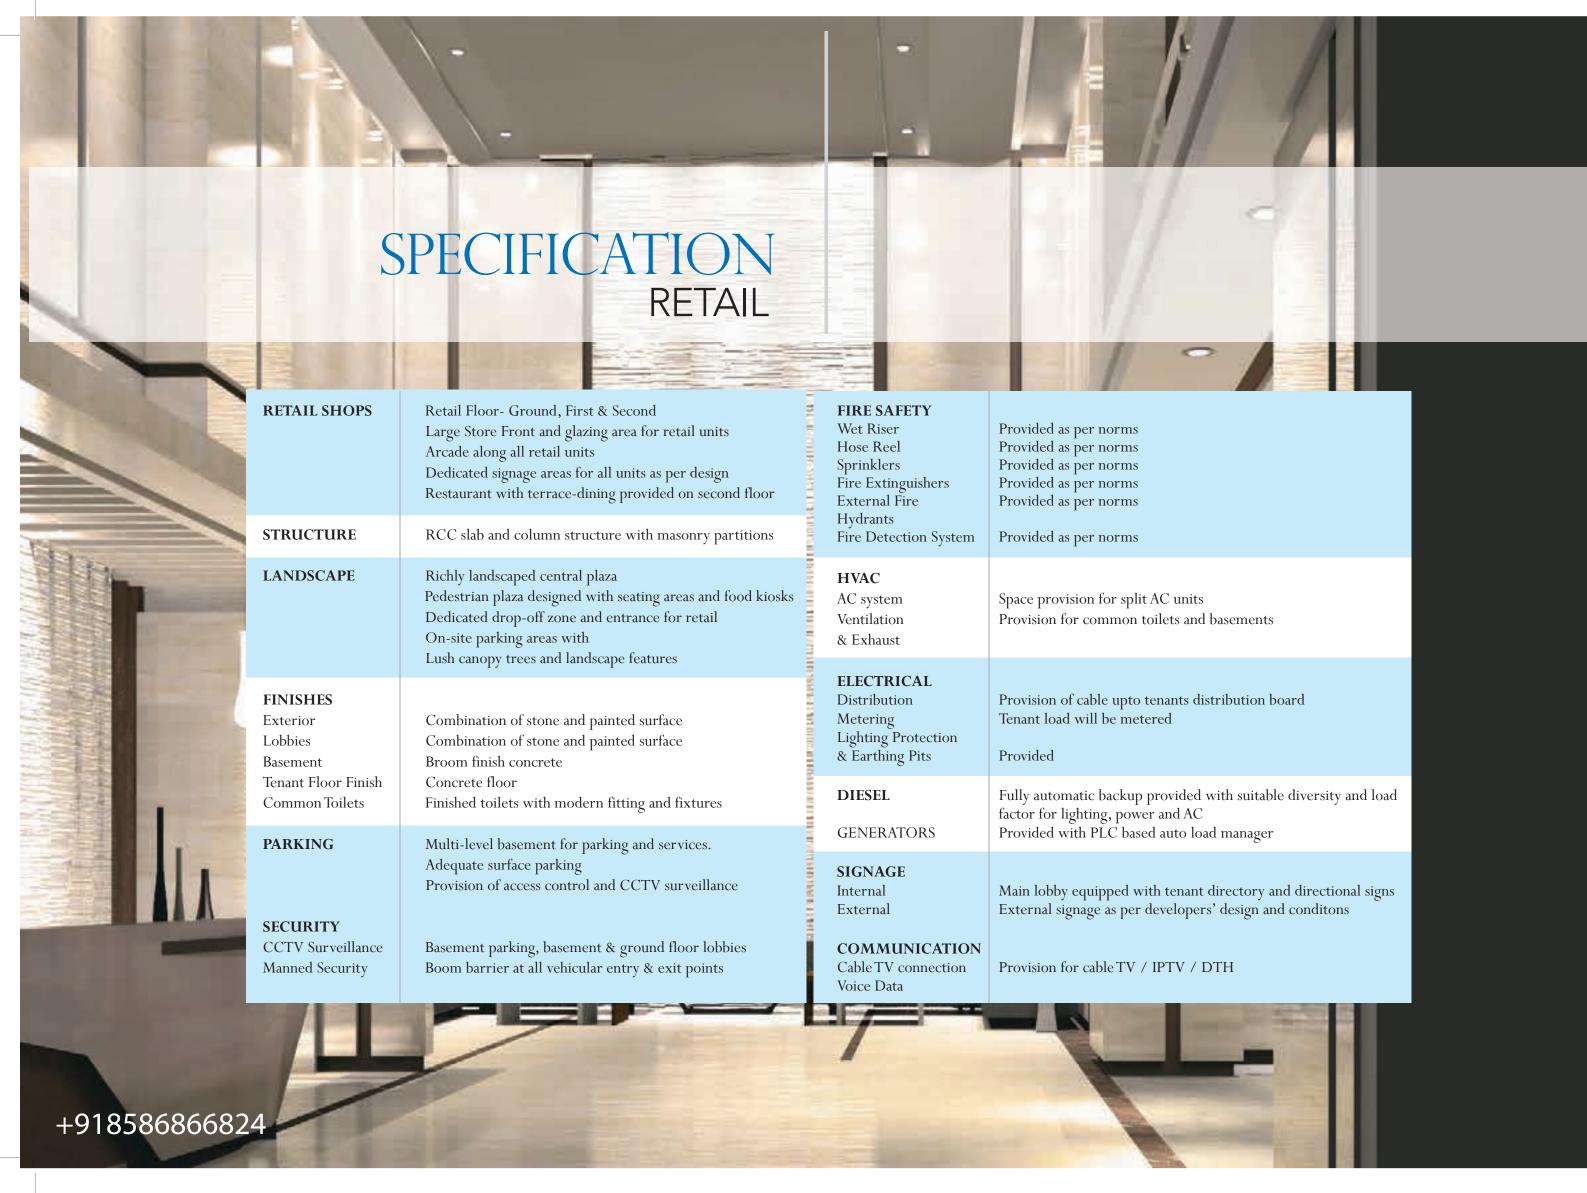

HVAC

**COMMUNICATION**Cable TV Connection

Voice Data

| OFFICE SUITS                                                                             | Office floor- second to sixth floor                                                                                                          |
|------------------------------------------------------------------------------------------|----------------------------------------------------------------------------------------------------------------------------------------------|
| STRUCTURE                                                                                | RCC slab and column with masonry partitions Passenger & service elevator Staircase connecting office levels                                  |
| LANDSCAPE                                                                                | Richly landscaped central plaza Pedestrian plaza designed with sitting areas and food kiosks Dedicated drop-off zone and entrance for office |
| FINISHES Lobbies Basement Tenant Floor Finish Common Toilets                             | Combination of stone & Painted Surface Broom finish concrete Concrete floor Finished toilets with modern fitting and fixtures                |
| PARKING                                                                                  | Multi-level basement for parking and services. Adequate surface parking.  Provision of access control and CCTV surveillance                  |
| SECURITY Video Surveillance Manned Security                                              | Basement parking, basement & ground floor lift lobbies<br>Boom barriers at all vehicular entry & exit points                                 |
| Life safety Wet Riser/Hose Reels /Sprinklers/ Fire Extinguishers/ External Fire Hydrants | Provided as per norms                                                                                                                        |

| AC System<br>Ventilation and Exhaust                                                           | Split AC units provided Provided for common toilets and basements                                                                           |
|------------------------------------------------------------------------------------------------|---------------------------------------------------------------------------------------------------------------------------------------------|
| ELECTRICAL  Distribution  Metering  Lightening Protection  & Earthing Pits  Emergency Lighting | Provision of cable upto tenants distribution board Tenant load will be metered Provided Provided Emergency lighting in selected common area |
| DIESEL<br>GENERATIONS                                                                          | 100% automatic backup provided for lighting, power and AC<br>Provided with PLC based auto load manager                                      |
| SIGNAGE<br>Internal                                                                            | Main lobby equipped with tenant directory and directional signs                                                                             |

Provision for cable TV / IPTV / DTH