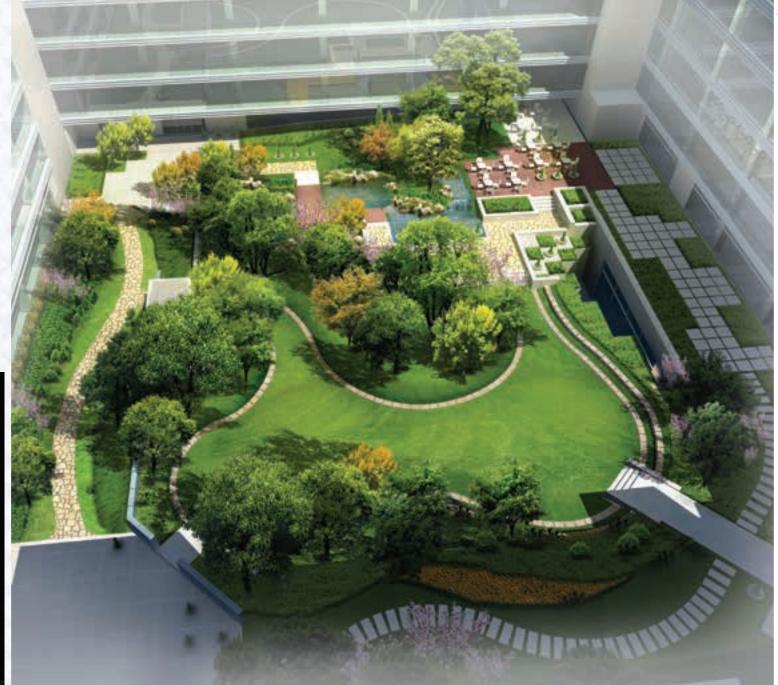

## LANDSCAPE ARCHITECTS

Element Design Studio, Singapore.

Element Design Studio has cast a shadow that's as grand as their projects. Under the inspiring leadership of Mr. Gregory Kunak, Element Design Studio has delivered many renowned projects which are today considered as landmarks. Some of his landscaping designs includes names like The Taj Palace, New Delhi, Renaissance Hotel-Malasiya, Unitech Golf & Country Club Golf Course and many more.

#### WHAT THEY ARE DOING FOR M3M COSMOPOLITAN.

The entire setting of M3M Cosmopolitan is as exquisite as a dream. Through the use of simple, yet refined and elegant materials, the landscape is integrated and enhanced by the clean lines of the architecture. Bold and aesthetic planting statements at the arrival, hardscape treatments, decorative features and selective water features at key areas are harmoniously integrated into the property and offer a variety of settings and activities for visitors and club members.

#### **RETAIL CORRIDOR**

- The use of overlapping, visually strong paving patterns defines the retail corridor
- Small raised stage accommodates promotions, functions, gatherings and performances
- Water feature with bubblers encompasses the lift
- A soft palette of variety of plant species located throughout the project that offers strong visual aesthetic