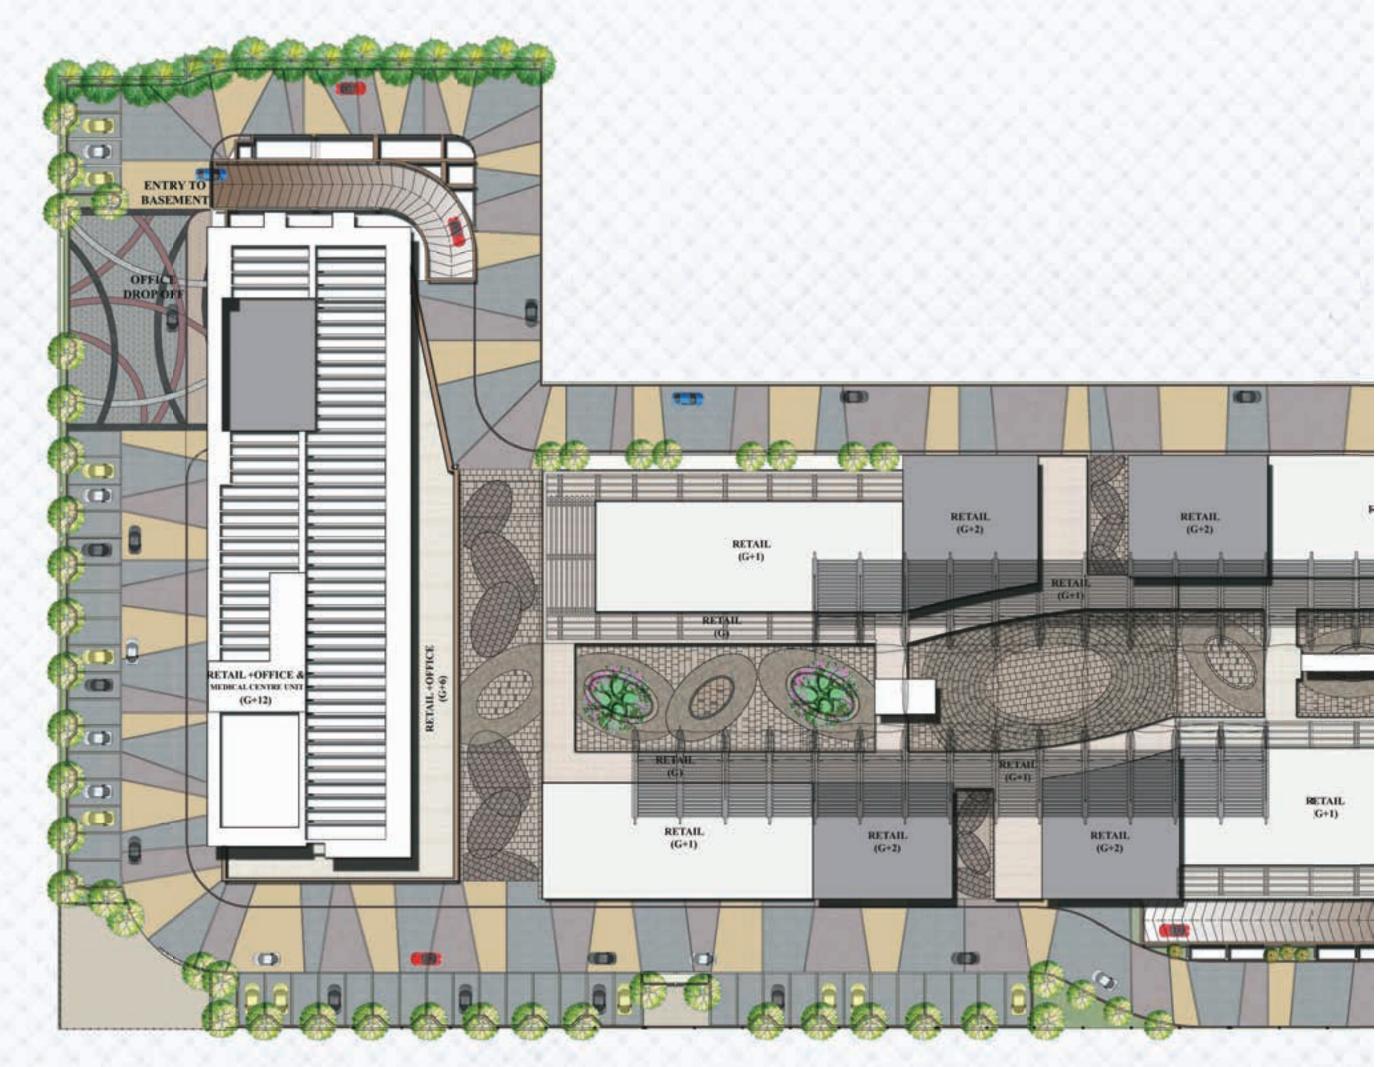

## M3M COSMOPOLITAN SITE PLAN

M3M Cosmopolitan is strategically located on high growth corridor of Golf Course Extension Road, Sector 66, Gurgaon. It's spread over 3 acres approx. (1.177 Hectares). The project has an ideal commercial project mix of Retail, Anchor Store, Restaurant, Office & Medical Suites.

#### WHAT MAKES M3M COSMOPOLITAN SPECIAL?

- Permanent Finished Façade
- Central Plaza with Sit-Outs & Food Kiosks
- Best Commercial Project Mix with Double Height Retail, Retail, Anchor Store, Restaurant, Office & Medical Centre.
- Unique Architecture promoting "Los Angeles-like" design offering Permanent Finished Façade, Heat Resistant Glass, Terrace Restaurants, Rich Landscapes and Large Store Fronts

- Exclusive Retail Promenade with rich landscaping providing a delightful shopping experience for the Patrons
- Shading of the Central Plaza & Pedestrian Walkways through Pergola Roof Design and Misting Facility in the Walkways to provide a comfortable shopping experience for the Patrons
- Provision for wet points & Split AC in all the units (retail)
- Video Surveillance in Basement Parking, Basement & Ground Floor Lobbies and Boom Barriers at Entry & Exit Points
- 100% Power Back-Up with suitable diversify and load factor
- Modern Fire Detection and Suppression Systems