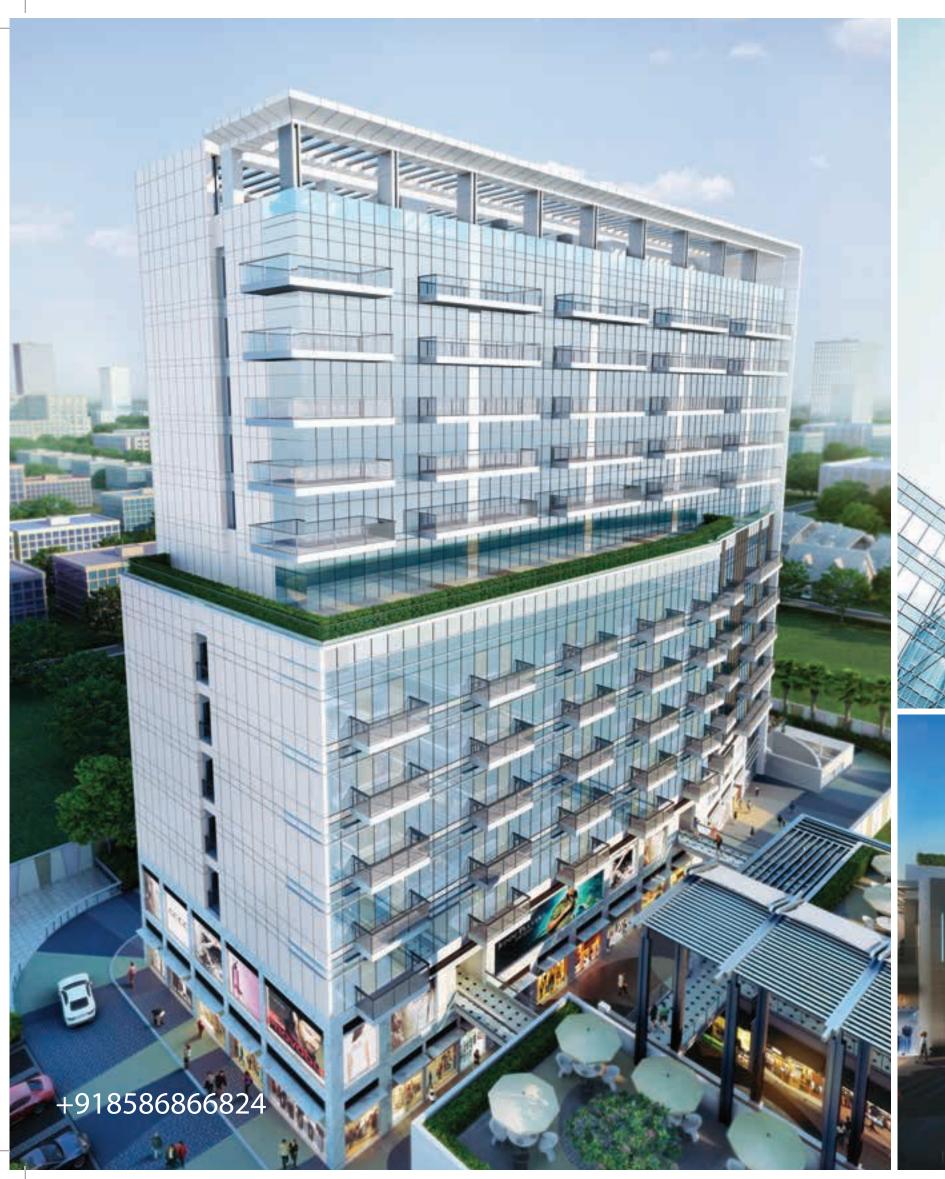

## M3M COSMOPOLITAN A RETAIL WONDER

It's amazing what cement, brick and machines can do when you add a little imagination to it. One tangible example of such brilliance is M3M Cosmopolitan and like every known monument and building, this too wasn't built in a day.

M3M Cosmopolitan is strategically located on high growth corridor of Golf Course Extension Road, Sector 66, Gurgaon. It's spread over 3 acres approx. (1.177 Hectares). The project has an ideal commercial project mix of Retail, Anchor Store, Restaurant, Office & Medical Suites.

#### WHAT MAKES M3M COSMOPOLITAN SPECIAL?

- Permanent Finished Façade
- Central Plaza with Sit-Outs & Food Kiosks
- Best Commercial Project Mix with Double Height Retail, Retail, Anchor Store, Restaurant, Office & Medical Centre.
- Unique Architecture promoting "Los Angeles-like" design offering Permanent Finished Façade, Heat Resistant Glass, Terrace Restaurants, Rich Landscapes and Large Store Fronts