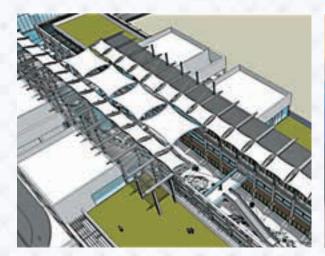

Store, Restaurant, Office & Medical Centre.
- Unique Architecture promoting "Los Angeles-like" design offering Permanent Finished Façade, Heat Resistant Glass, Terrace Restaurants, Rich Landscapes and Large Store Fronts

- Exclusive Retail Promenade with rich landscaping providing a delightful shopping experience for the Patrons
- Shading of the Central Plaza & Pedestrian Walkways through Pergola Roof Design and Misting Facility in the Walkways to provide a comfortable shopping experience for the Patrons
- Provision for wet points & Split AC in all the units (retail)
- Video Surveillance in Basement Parking, Basement & Ground Floor Lobbies and Boom Barriers at Entry & Exit Points
- 100% Power Back-Up with suitable diversify and load factor
- Modern Fire Detection and Suppression Systems







# OFFICE SPACES THE FUTURE HAS JUST ARRIVED



M3M Cosmopolitan takes pride in its office spaces. Green surroundings, futuristic designs, sophisticated amenities, grand architecture and the enchanting view from each floor. All these qualities makes M3M Cosmopolitan an ideal place for work in.







#### WHAT MAKES M3M COSMOPOLITAN SPECIAL?

- Main lobby equipped with directional signage
- Provision of cable TV / IPTV / DTH
- Provision for Optical fiber connectivity
- Video Surveillance in the basement parking
- Modern fire detection and suppression system
- High speed elevators

- Split ACs provided in the Office Units. Duct able Split AC with ceiling hung Indoor unit & outdoor unit placed in adjacent balcony
- Lobby Finish: Combination of Stone and Painted Surfaces
- Fully Finished