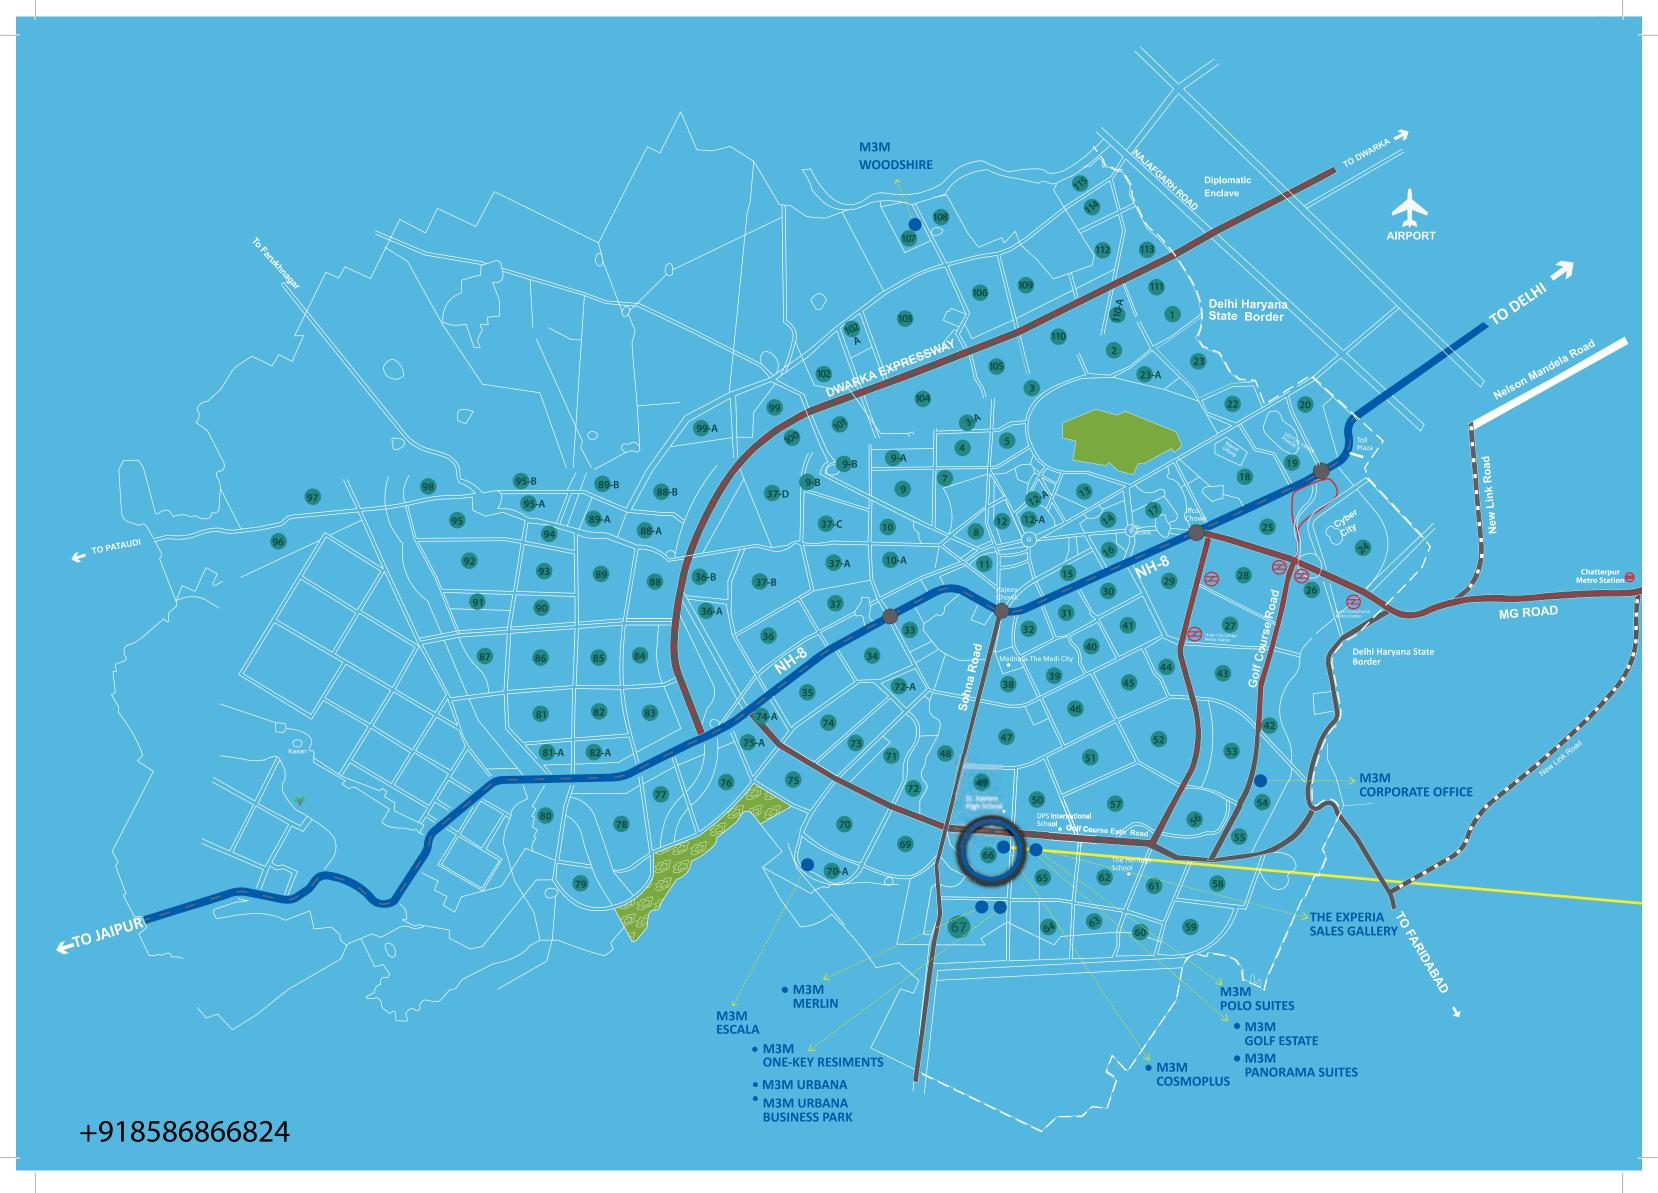

# LOCATION THE EPICENTRE OF MAGNIFICENCE

Geography has always been our master. It has pushed us, moved us and most importantly transformed us to become what we always wanted to be. So it's imperative to be at the right place at the right time and M3M Cosmopolitan is a classic example of that.

Located at one of the finest business cum recreational hub of the city, M3M Cosmopolitan sends a strong signal to those who want to embark on a journey that's not only enriching but also rewarding.

#### WHY IT'S A PLACE LIKE NO OTHER?

- Located at Sector 66, just a walk away from Golf Course Extension Road (SPR)
- More than 5 lakh families expected to move in by next 3 years
- Quick access to South Delhi, owing to
  - a) Existing link connecting M. G. Road and South Delhi
  - b) Future link connecting Nelson Mandela road in Vasant Kunj in delhi to Mehrauli Road in Gurgaon through the biodiversity park
  - c) A 90 mtr. wide road link from Andheria Mor, Delhi to Gurgaon-Faridabad Road through Mandi and Gwal Pahari
- Proposed Metro Corridor in close vicinity

M3M Cosmopolitan is strategically located on high growth corridor of Golf Course Extension Road, Sector 66, Gurgaon. It's spread over 3 acres approx. (1.177 Hectares). The project has an ideal commercial project mix of Retail, Anchor Store, Restaurant, Office & Medical Suites.