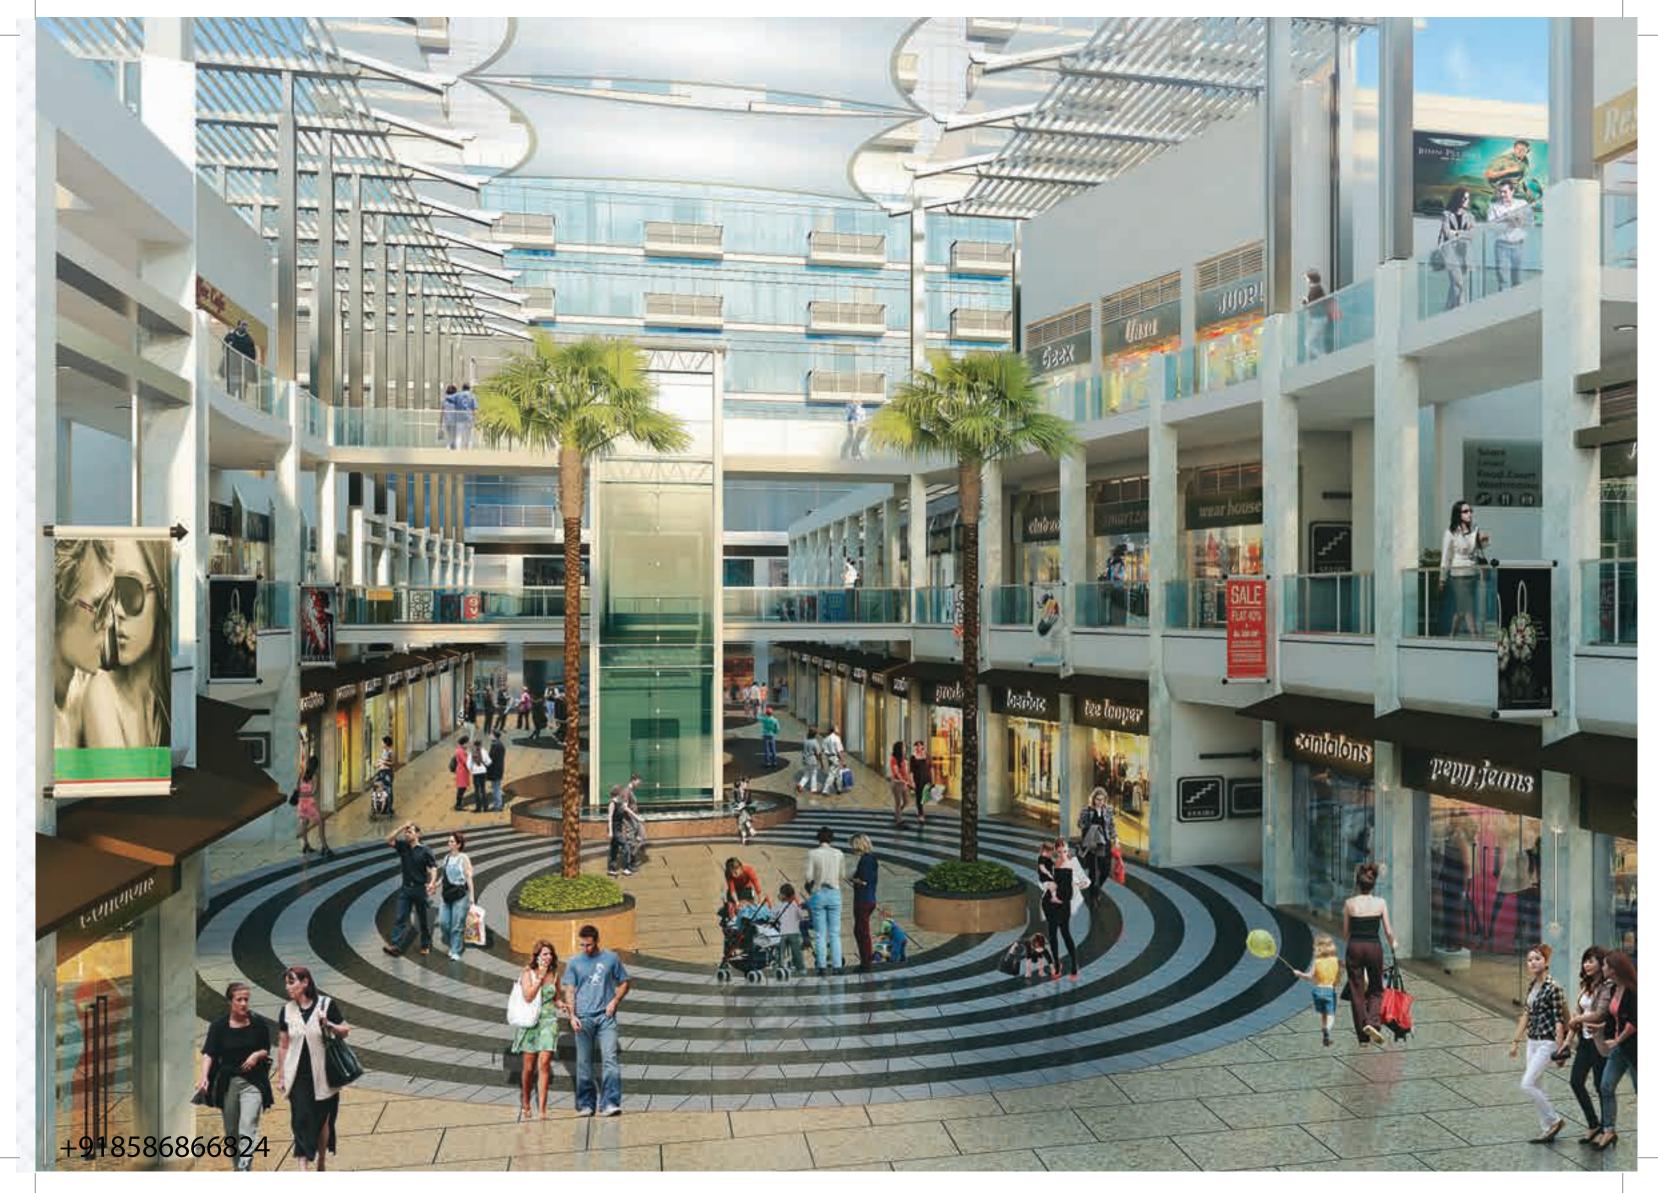

#### **RETAIL CORRIDOR**

- The use of overlapping, visually strong paving patterns defines the retail corridor
- Small raised stage accommodates promotions, functions, gatherings and performances
- Water feature with bubblers encompasses the lift
- A soft palette of variety of plant species located throughout the project that offers strong visual aesthetic

## M3M COSMOPOLITAN A RETAIL WONDER

It's amazing what cement, brick and machines can do when you add a little imagination to it. One tangible example of such brilliance is M3M Cosmopolitan and like every known monument and building, this too wasn't built in a day.

M3M Cosmopolitan is strategically located on high growth corridor of Golf Course Extension Road, Sector 66, Gurgaon. It's spread over 3 acres approx. (1.177 Hectares). The project has an ideal commercial project mix of Retail, Anchor Store, Restaurant, Office & Medical Suites.

#### WHAT MAKES M3M COSMOPOLITAN SPECIAL?

- Permanent Finished Façade
- Central Plaza with Sit-Outs & Food Kiosks
- Best Commercial Project Mix with Double Height Retail, Retail, Anchor Store, Restaurant, Office & Medical Centre.
- Unique Architecture promoting "Los Angeles-like" design offering Permanent Finished Façade, Heat Resistant Glass, Terrace Restaurants, Rich Landscapes and Large Store Fronts

- Exclusive Retail Promenade with rich landscaping providing a delightful shopping experience for the Patrons
- Shading of the Central Plaza & Pedestrian Walkways through Pergola Roof Design and Misting Facility in the Walkways to provide a comfortable shopping experience for the Patrons
- Provision for wet points & Split AC in all the units (retail)
- Video Surveillance in Basement Parking, Basement & Ground Floor Lobbies and Boom Barriers at Entry & Exit Points
- 100% Power Back-Up with suitable diversify and load factor
- Modern Fire Detection and Suppression Systems