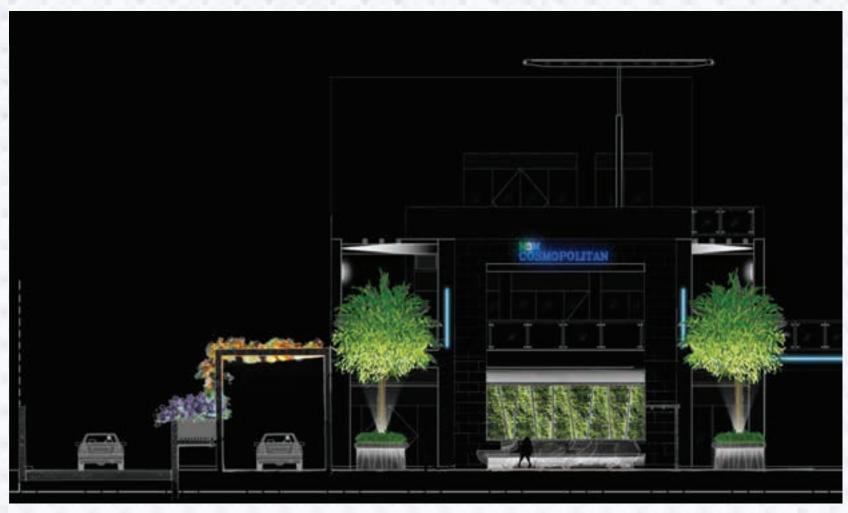

#### WHAT THEY ARE DOING FOR M3M COSMOPOLITAN.

The 'M3M Cosmopolitan' logo is lit from within to create a bright statement & visual identity which marks entry into the site. Also defining the entrance is the feature central wall which is uplit in a signature colour to highlight & draw interest to the site, whilst also creating a backdrop to feature palm trees in this area. Integrated downlighting to all gateways to silhouette & pronounce framework members.

- To enhance the large scale 'lily pads' at pedestrian scale a linear LED source is incorporated within the structure to allow the leaf to glow & offer optional colour change ability
- Illuminated graphic line wrapping around Tower perimeter lighting the soffit
- Integrated side lights to wash pergola edges and integrated coloured light wall luminaires
- For additional functional lighting a supplementary larger 'lily' has been added to act as a street luminaire for general illumination whilst offering the same sculptural aesthetic to the planters
- Concealed linear lighting is added to both seating & skirting detail to define their organic shapes
- Facade cladding with Integrated graphic lines of light to create visual pattern to facade areas

#### WHAT THEY ARE DOING FOR M3M COSMOPOLITAN.

The entire setting of M3M Cosmopolitan is as exquisite as a dream. Through the use of simple, yet refined and elegant materials, the landscape is integrated and enhanced by the clean lines of the architecture. Bold and aesthetic planting statements at the arrival, hardscape treatments, decorative features and selective water features at key areas are harmoniously integrated into the property and offer a variety of settings and activities for visitors and club members.

#### **RETAIL CORRIDOR**

- The use of overlapping, visually strong paving patterns defines the retail corridor
- Small raised stage accommodates promotions, functions, gatherings and performances
- Water feature with bubblers encompasses the lift
- A soft palette of variety of plant species located throughout the project that offers strong visual aesthetic