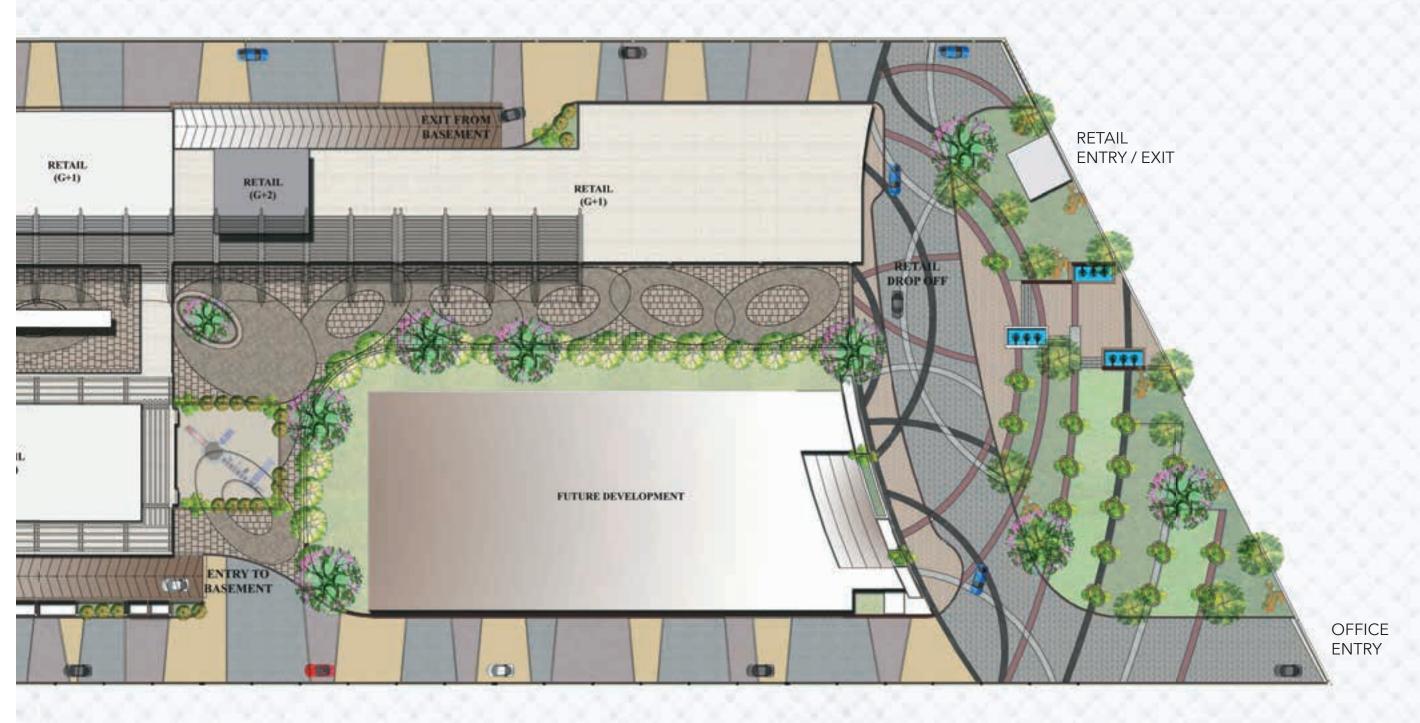

## M3M COSMOPOLITAN SITE PLAN

#### WHY IT'S A PLACE LIKE NO OTHER?

- Located at Sector 66, just a walk away from Golf Course Extension Road (SPR)
- More than 5 lakh families expected to move in by next 3 years
- Quick access to South Delhi, owing to
  - a) Existing link connecting M. G. Road and South Delhi
  - b) Future link connecting Nelson Mandela road in Vasant Kunj in delhi to Mehrauli Road in Gurgaon through the biodiversity park
  - c) A 90 mtr. wide road link from Andheria Mor, Delhi to Gurgaon-Faridabad Road through Mandi and Gwal Pahari
- Proposed Metro Corridor in close vicinity