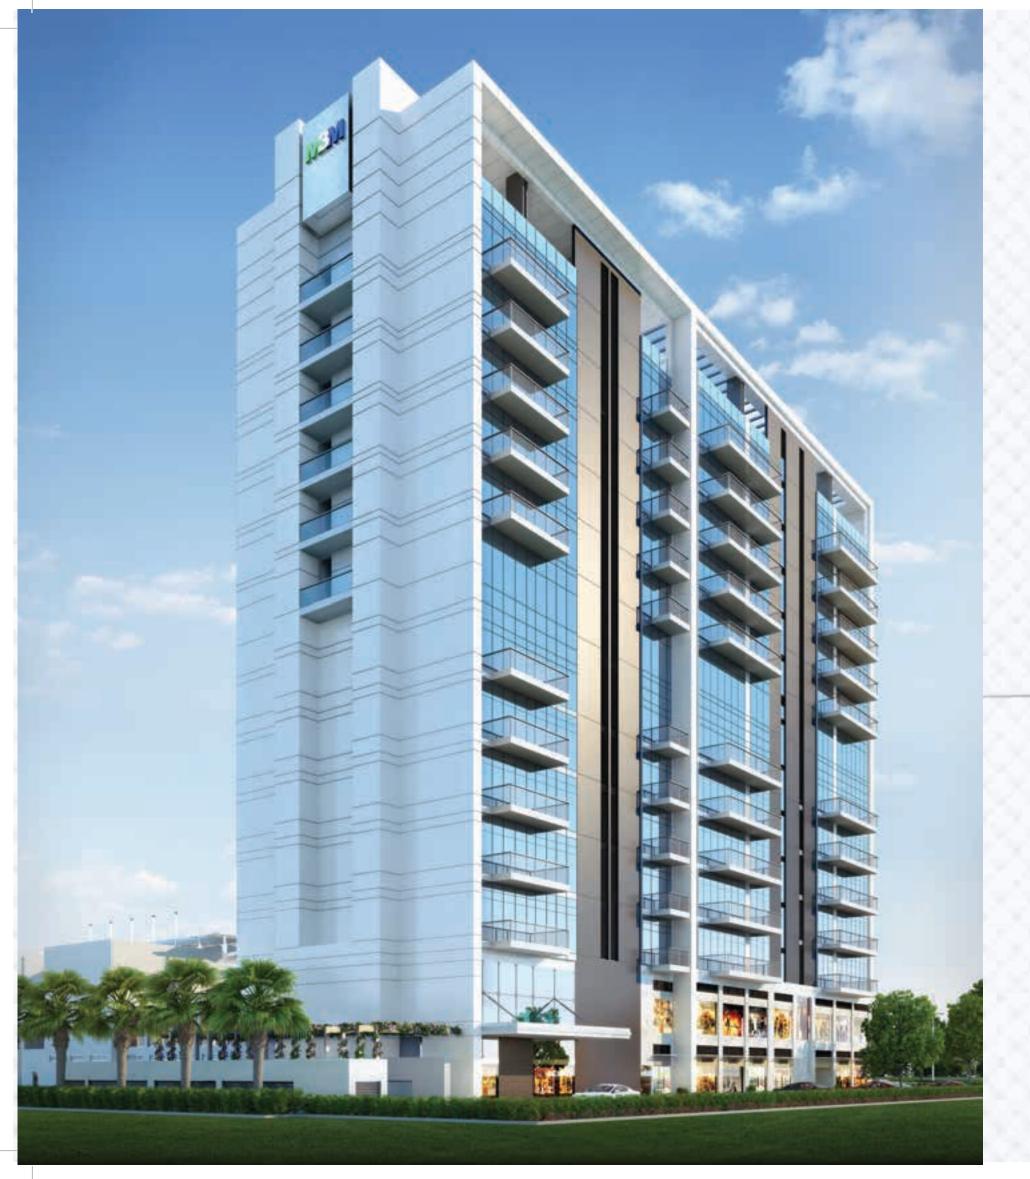

# OFFICE SPACES THE FUTURE HAS JUST ARRIVED

M3M Cosmopolitan takes pride in its office spaces. Green surroundings, futuristic designs, sophisticated amenities, grand architecture and the enchanting view from each floor. All these qualities makes M3M Cosmopolitan an ideal place for work in.

#### WHAT MAKES M3M COSMOPOLITAN SPECIAL?

- Permanent Finished Façade
- Central Plaza with Sit-Outs & Food Kiosks
- Best Commercial Project Mix with Double Height Retail, Retail, Anchor Store, Restaurant, Office & Medical Centre.
- Unique Architecture promoting "Los Angeles-like" design offering Permanent Finished Façade, Heat Resistant Glass, Terrace Restaurants, Rich Landscapes and Large Store Fronts