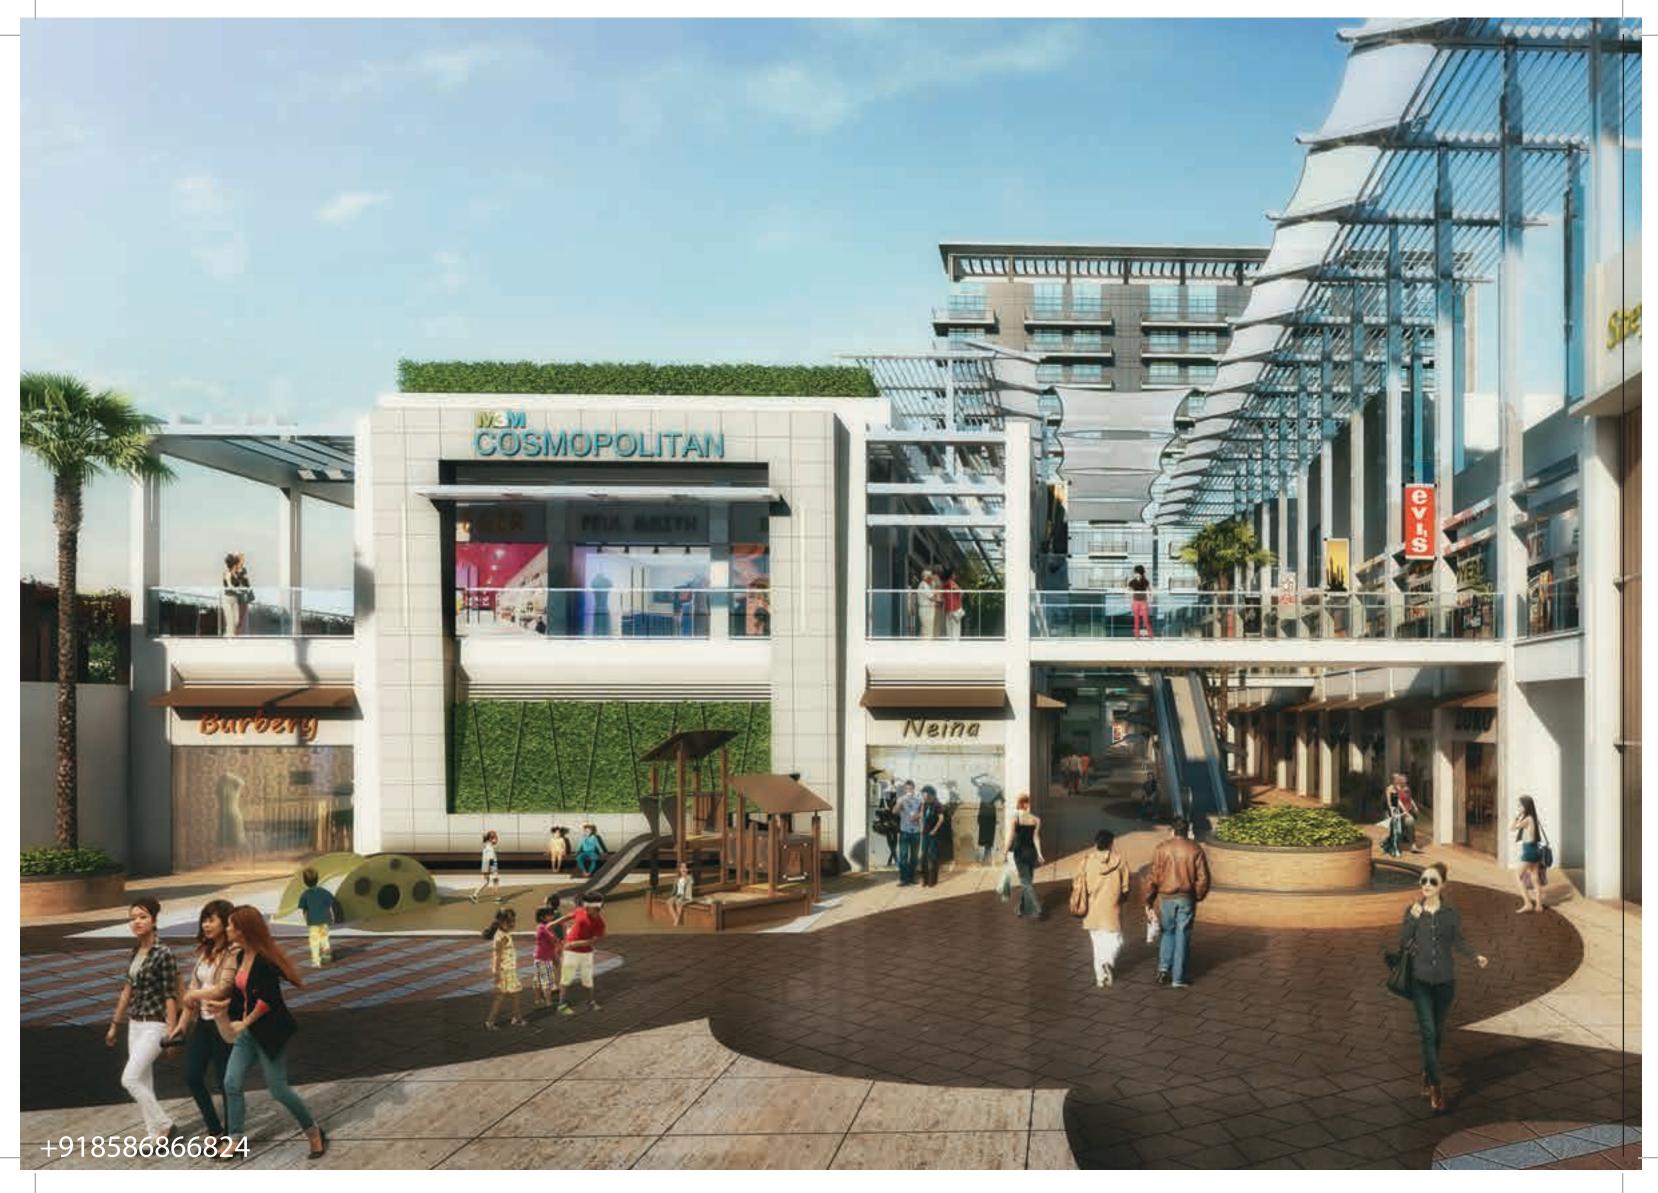

## M3M COSMOPOLITAN A RETAIL WONDER

It's amazing what cement, brick and machines can do when you add a little imagination to it. One tangible example of such brilliance is M3M Cosmopolitan and like every known monument and building, this too wasn't built in a day.

M3M Cosmopolitan is strategically located on high growth corridor of Golf Course Extension Road, Sector 66, Gurgaon. It's spread over 3 acres approx. (1.177 Hectares). The project has an ideal commercial project mix of Retail, Anchor Store, Restaurant, Office & Medical Suites.

#### WHAT MAKES M3M COSMOPOLITAN SPECIAL?

- Permanent Finished Façade
- Central Plaza with Sit-Outs & Food Kiosks
- Best Commercial Project Mix with Double Height Retail, Retail, Anchor Store, Restaurant, Office & Medical Centre.
- Unique Architecture promoting "Los Angeles-like" design offering Permanent Finished Façade, Heat Resistant Glass, Terrace Restaurants, Rich Landscapes and Large Store Fronts

- Exclusive Retail Promenade with rich landscaping providing a delightful shopping experience for the Patrons
- Shading of the Central Plaza & Pedestrian Walkways through Pergola Roof Design and Misting Facility in the Walkways to provide a comfortable shopping experience for the Patrons
- Provision for wet points & Split AC in all the units (retail)
- Video Surveillance in Basement Parking, Basement & Ground Floor Lobbies and Boom Barriers at Entry & Exit Points
- 100% Power Back-Up with suitable diversify and load factor
- Modern Fire Detection and Suppression Systems