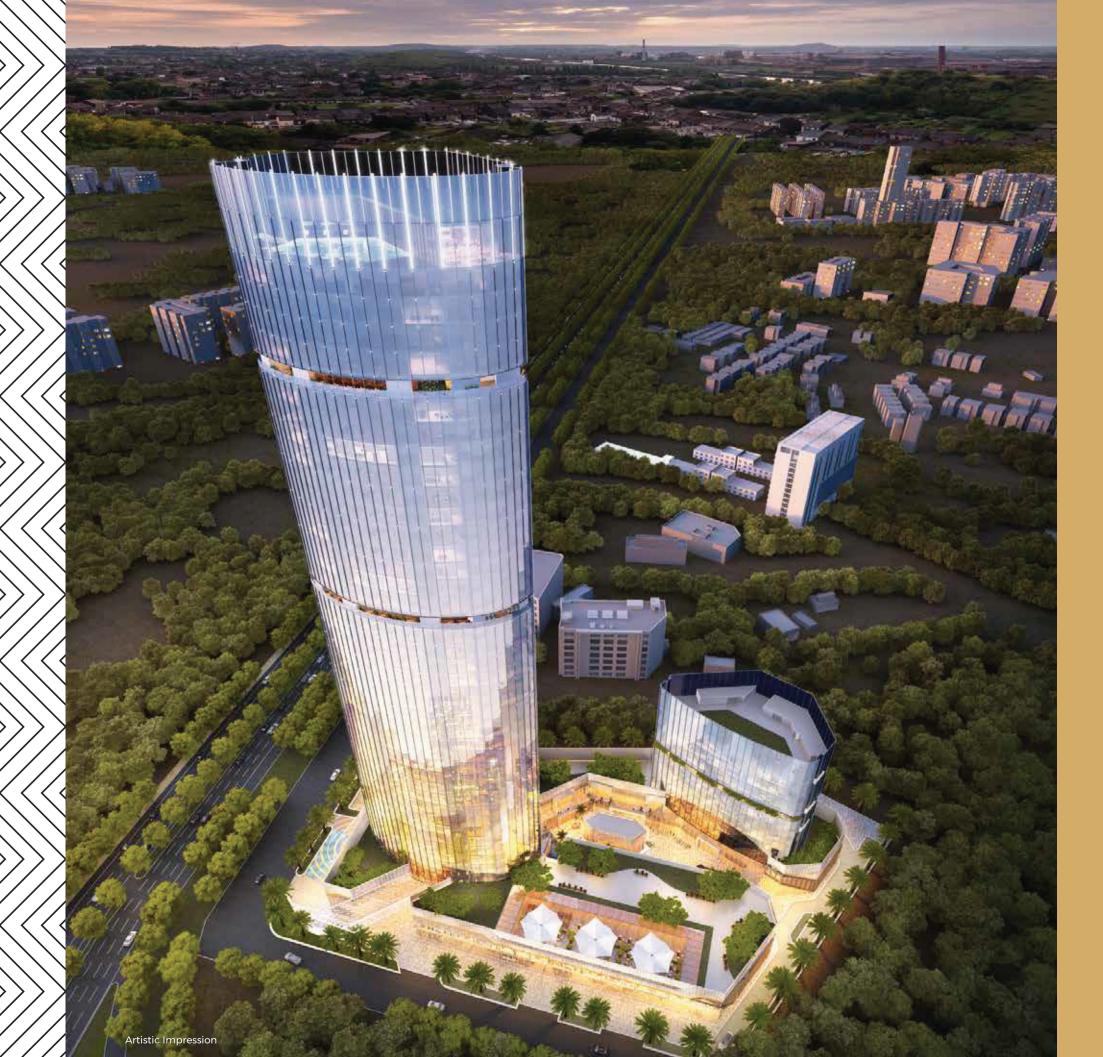

## THE EPICENTER OF POWER

As a prominent mixed-use destination in Gurugram, M3M IFC includes two landmark towers. An amalgamation of premium 'grade A' offices and a wide variety of luxury retail spaces.

With its sophisticated building plan, it provides the perfect balance and flexibility to stay competitive. The master plan is highly permeable for pedestrians, with the design conceived as a point of connection between work and leisure.

The exclusive tower brings together premium office spaces for international headquarters and a unique 'corporate mansion' – a premium networking platform for business partners. With a linear core on the south face, the office tower is designed to escape the south sun and keep the office space comfortable all the times. The tower also has high-end automation system and high speed destination controlled elevators. M3M IFC has put in place an elegant air-conditioned triple height lobby with a waiting lounge, large café, reception and so much more.