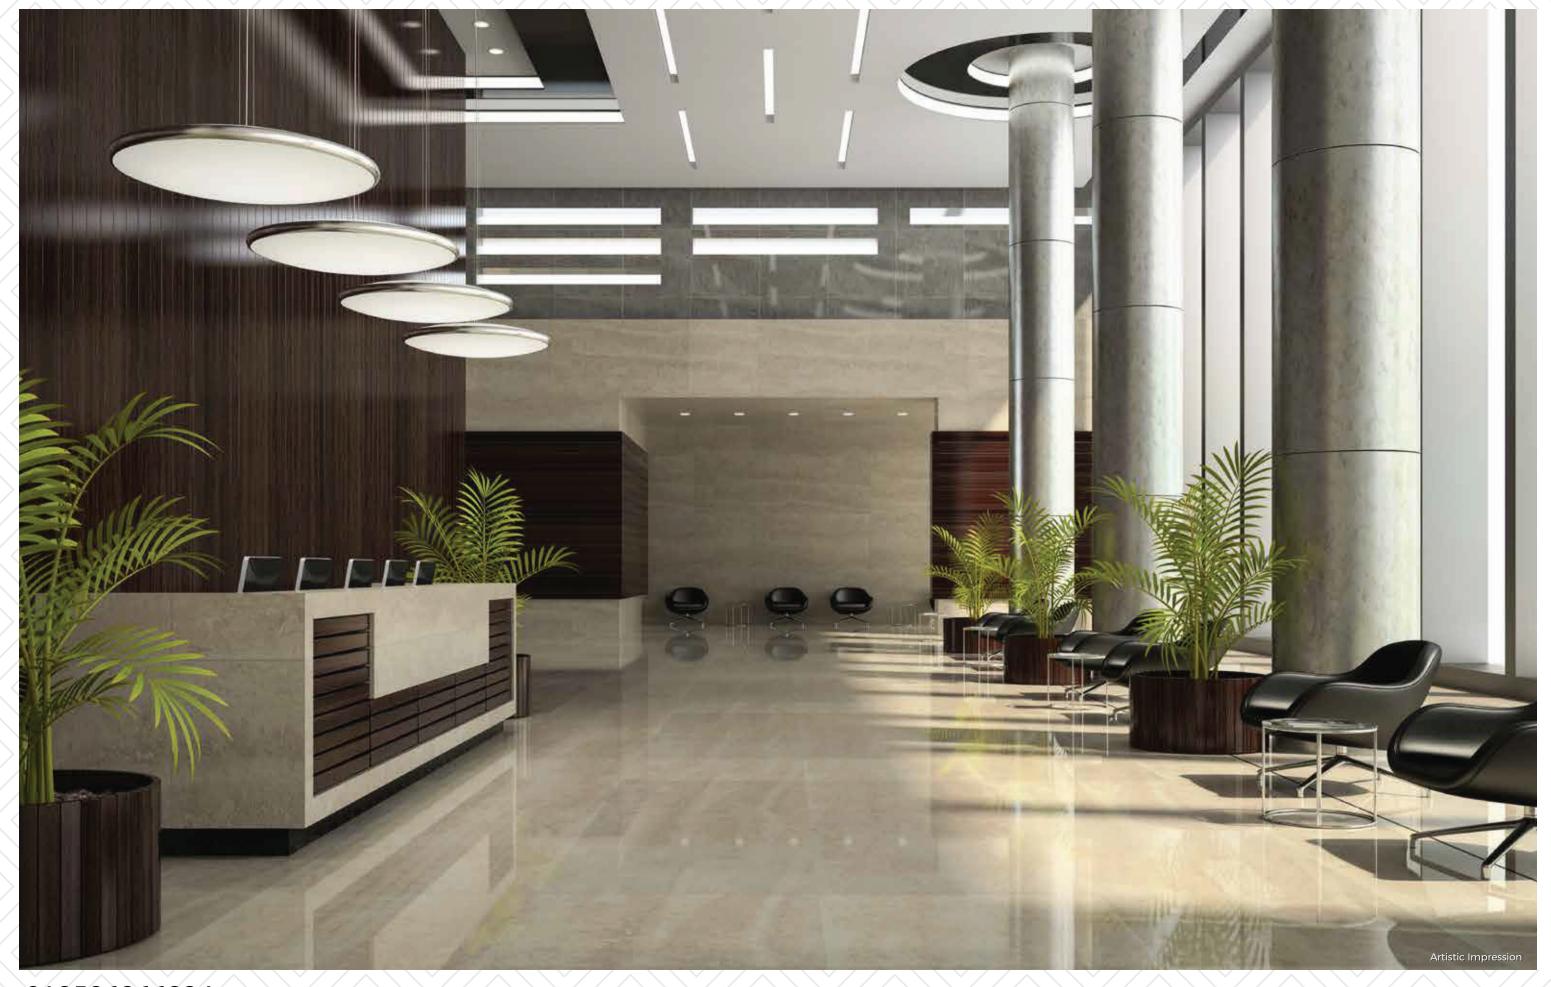

The exclusive tower brings together premium office spaces for international headquarters and a unique 'corporate mansion' – a premium networking platform for business partners. With a linear core on the south face, the office tower is designed to escape the south sun and keep the office space comfortable all the times. The tower also has high-end automation system and high speed destination controlled elevators. M3M IFC has put in place an elegant air-conditioned triple height lobby with a waiting lounge, large café, reception and so much more.