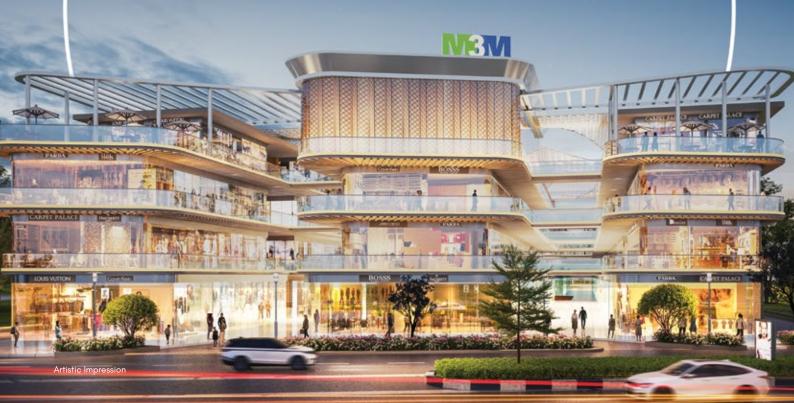

#### Shopping & Dining Experience In Gurugram

SPREAD ACROSS 4 ACRES

3-level retail

Dedicated spaces for F&B and food court

Anchor at every level

Design That Ensures

Higher Visibility

- Double-height showrooms
- Huge central atrium provides uninterrupted views of the outlets
- Glass frontage for higher visibility
- Wide boulevards for a better movement & vision
- Open-to-sky-cut outs

## A Destination for Your Every Meed

LOWER GROUND FLOOR: HYPERMARKET

3-LEVEL SHOPPING EXPERIENCE

LEVEL B1, B2: PARKING TOP FLOOR
DEDICATED TO F&B
AND RESTAURANTS