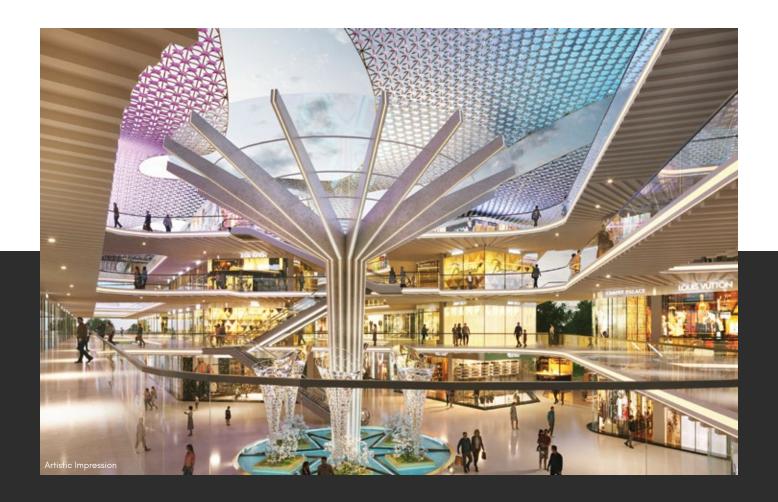

#### Shopping & Dining Experience In Gurugram

SPREAD ACROSS 4 ACRES

3-level retail

Dedicated spaces for F&B and food court

Anchor at every level

Design That Ensures

Higher Visibility

- Double-height showrooms
- Huge central atrium provides uninterrupted views of the outlets
- Glass frontage for higher visibility
- Wide boulevards for a better movement & vision
- Open-to-sky-cut outs

## A Destination for Your Every Meed

LOWER GROUND FLOOR: HYPERMARKET

3-LEVEL SHOPPING EXPERIENCE

LEVEL B1, B2: PARKING TOP FLOOR
DEDICATED TO F&B
AND RESTAURANTS

#### Curated to Generate High

Footfalls

- Multiple activity arena
- Spaces for kids area and hypermarkets

### A Perfect Dining Ambience

- Dedicated space for food court
- F&B spread across three levels
- Wide-open terrace cafes

+91-8586866824