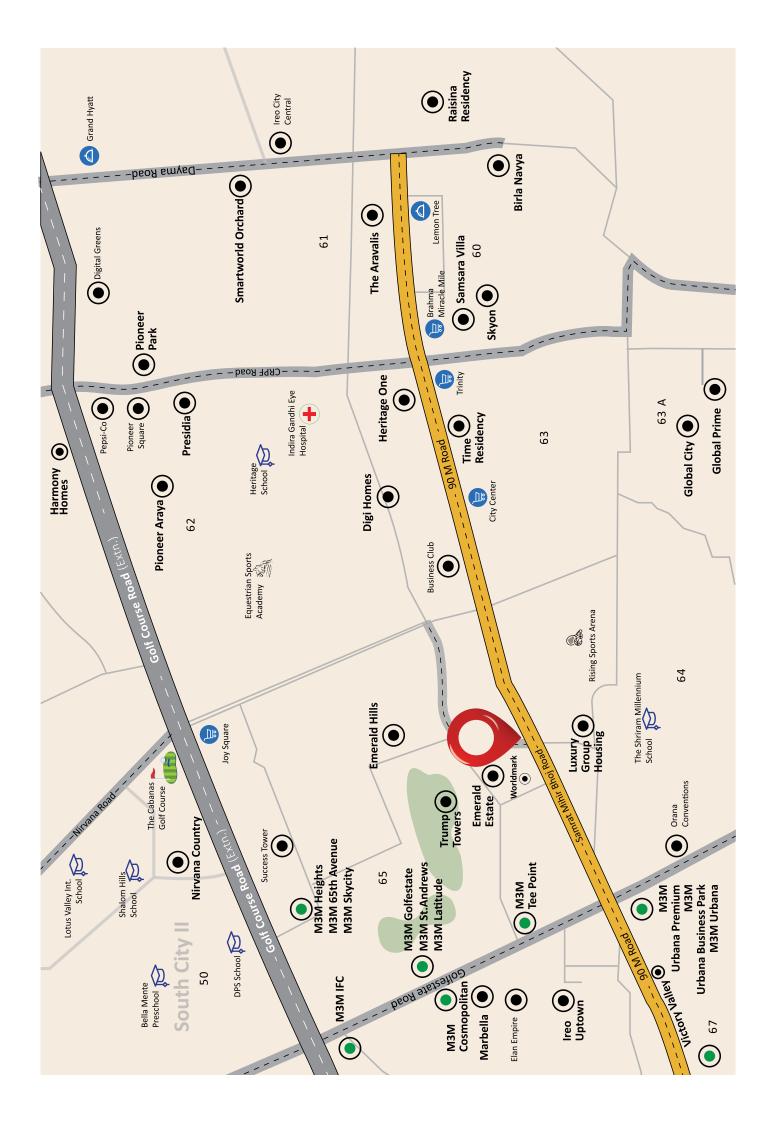

### Located Amidst A Huge atchment

Prospective Residential Catchment of (Approx.) **2 Lakh+** People

(Approx.) **3.5 Lakh Sq. M.**(38 Lakh Sq.Ft.) of Commercial Space

#### Top Corporates in the Vicinity

AND MANY MORE...

5 MINS
Drive From
Golf Course Road

8 MINS Drive From Rapid Metro Station, Sector 55-56

15 MINS Drive From NH - 48 30 MINS
Minutes Drive
From IGI Airport

### A Strategically Site

- Seamless accessibility from the main 60 m wide road along with a side PWD road for secondary connectivity
- Premium residences in the vicinity like Emerald Floors, Emerald Estate, Trump
   Towers, M3M Golfestate, Nirvana, Heritage One, M3M Skycity, M3M Heights,
   M3M Merlin, Samsara Vilasa, Skyon and Many More
- Landscaped plaza
- Separate vehicular and pedestrian movement
- Sit-outs amidst water-bodies