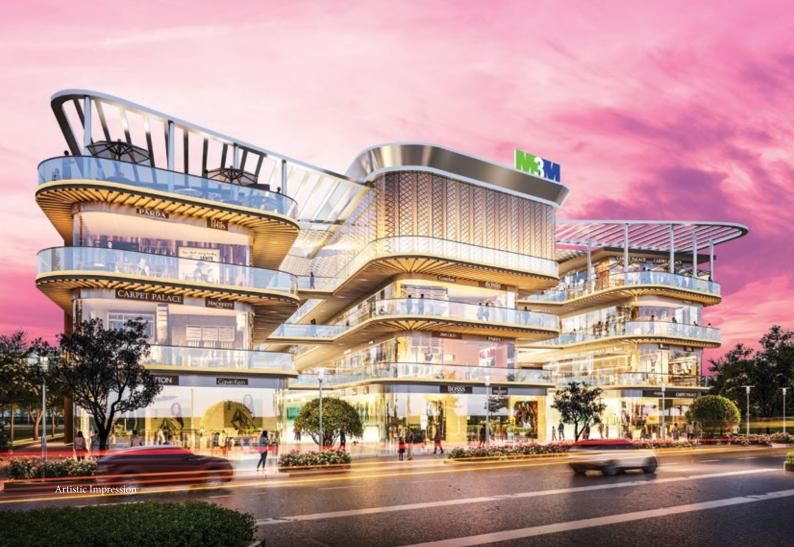

### The Finest

#### Shopping & Dining Experience In Gurugram

SPREAD ACROSS 4 ACRES

3-level retail

Dedicated spaces for F&B and food court

Anchor at every level

Design That Ensures

Higher Visibility

- Double-height showrooms
- Huge central atrium provides uninterrupted views of the outlets
- Glass frontage for higher visibility
- Wide boulevards for a better movement & vision
- Open-to-sky-cut outs