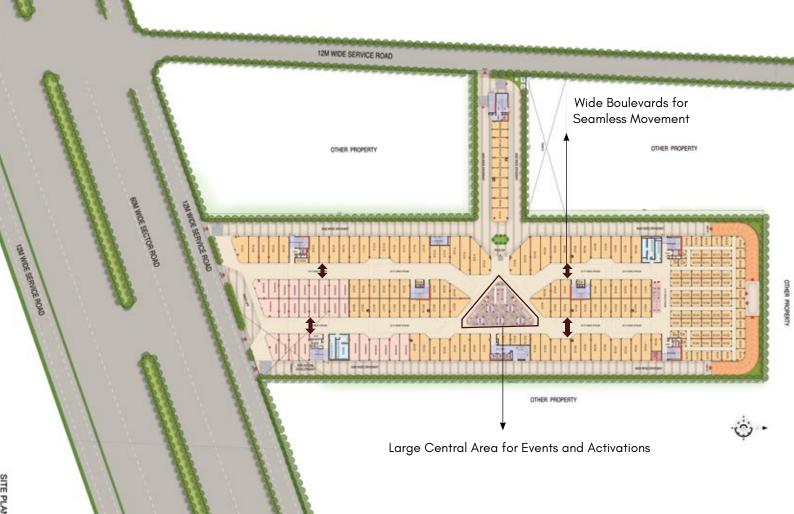

#### Shopping & Dining Experience In Gurugram

SPREAD ACROSS 4 ACRES

3-level retail

Dedicated spaces for F&B and food court

Anchor at every level

Design That Ensures

Higher Visibility

- Double-height showrooms
- Huge central atrium provides uninterrupted views of the outlets
- Glass frontage for higher visibility
- Wide boulevards for a better movement & vision
- Open-to-sky-cut outs

### A Strategically Site

- Seamless accessibility from the main 60 m wide road along with a side PWD road for secondary connectivity
- Premium residences in the vicinity like Emerald Floors, Emerald Estate, Trump
   Towers, M3M Golfestate, Nirvana, Heritage One, M3M Skycity, M3M Heights,
   M3M Merlin, Samsara Vilasa, Skyon and Many More
- Landscaped plaza
- Separate vehicular and pedestrian movement
- Sit-outs amidst water-bodies