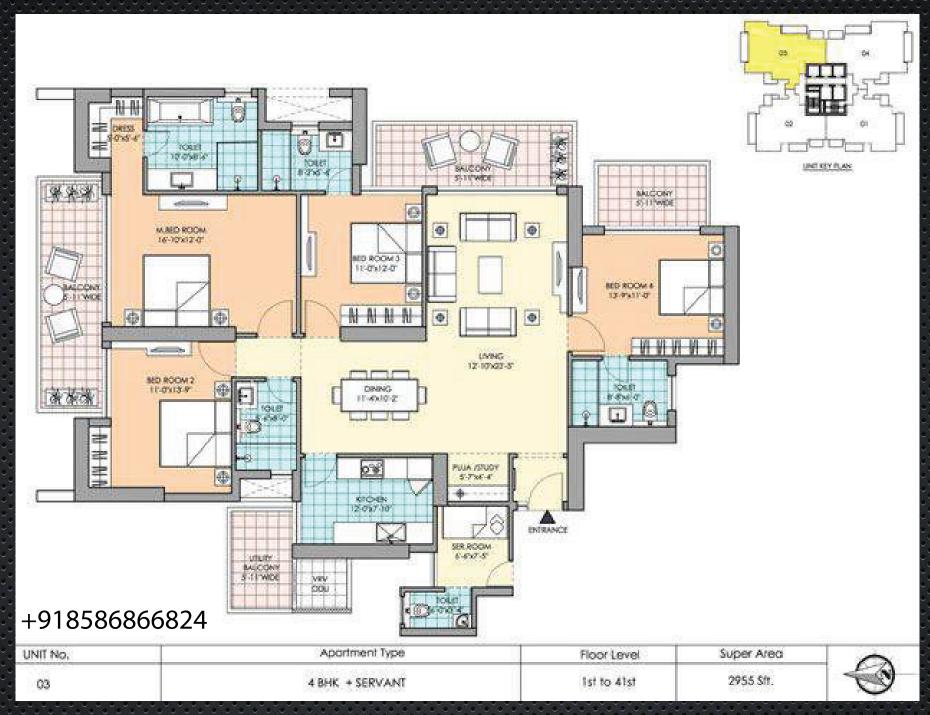

has a balcony

# Contd.

- Roof-top café with breathtaking views.
- Observatory Deck with a Panoramic view of the city skyline
- High Speed Elevators.
- Energy efficient VRV/VRF Air conditioned apartments.
- Double glazing for energy saving and peaceful living.
- Ceiling height of nearly 10 ft.
- Modular Kitchen with European styled cabinetry.
- Intelligent Home Access Control system.
- o Laundromat.

# **Investment Rationale**





# Architectural Advantages



Sophisticated Entrance & Lobby 15 100 - 10

+918586866824

0

# Elegant Club & Pool



### Lounge at GF

+918586866824

0

-<u>21</u>-



**Observatory deck with Telescope** 

### +918586866824

22-

0



**Roof Top Restaurant** 

# Optimized Floor Plans (3 BHK+SQ - 2430 Sq.ft)



### Optimized Floor Plans (4 BHK+SQ – 2955 Sq.ft)



# 0

# **Proposed Specifications & Finishes**

#### Bedrooms

Walls: Plastic Emulsion with Roller Finish Floors: Imported Laminated wooden flooring Doors: Polished Flush Shutter with Wooden Door Frame Windows : Double glazed; UPVC/ Aluminum Glazing (Powder coated or Anodized) Ceiling: Plastic Emulsion

#### Living/Dining Room

Walls: Plastic Emulsion with Roller Finish Floors: Imported Marble Doors: Polished Flush Shutter with Wooden Door Frame Windows: Double glazed; UPVC/ Aluminium Glazing (Powder coated or Anodized) Ceiling: Plastic Emulsion

#### Kitchen

International Style Modular kitchen with Hob and Chimney Polished Granite counter with SS sink and CP faucet Walls: 2' high ceramic tiles above counter, balance painted Floors: Anti skid Ceramic/Vitrified tiles Doors: Polished Flush