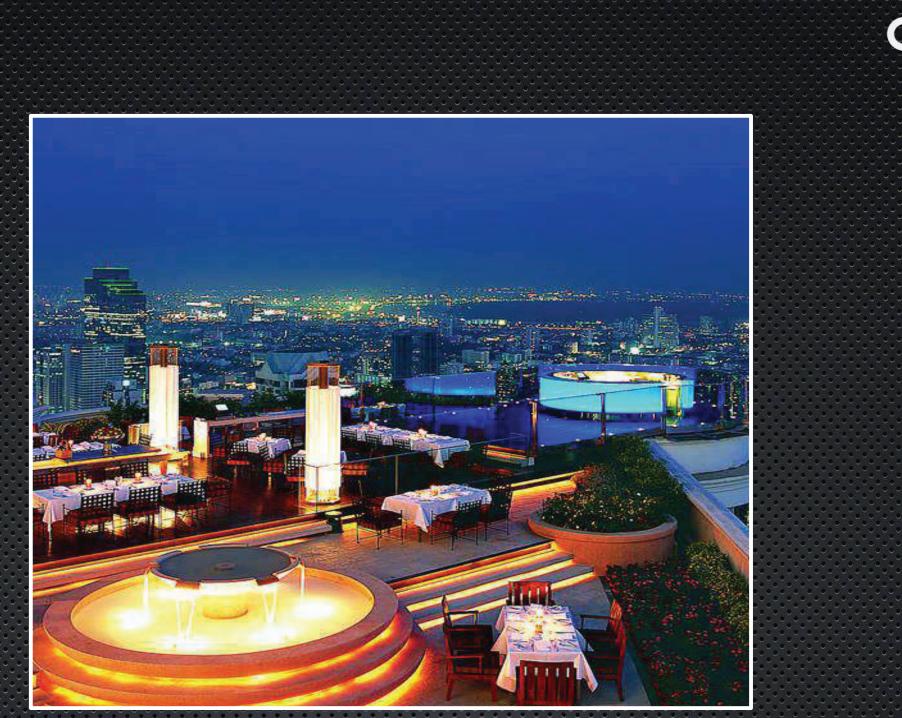

h court, SPA, Jacuzzi, Steam, Sauna etc.
- Resort-style pool area and large deck.
- Every room in the apartment living or bedroom has a balcony

# Contd.

- Roof-top café with breathtaking views.
- Observatory Deck with a Panoramic view of the city skyline
- High Speed Elevators.
- Energy efficient VRV/VRF Air conditioned apartments.
- Double glazing for energy saving and peaceful living.
- Ceiling height of nearly 10 ft.
- Modular Kitchen with European styled cabinetry.
- Intelligent Home Access Control system.
- o Laundromat.

# **Investment Rationale**





# Architectural Advantages



Sophisticated Entrance & Lobby 15 100 - 10

+918586866824

0

# Elegant Club & Pool



### Lounge at GF

+918586866824

0

-<u>21</u>-



**Observatory deck with Telescope** 

### +918586866824

22-

0



**Roof Top Restaurant** 

# Optimized Floor Plans (3 BHK+SQ - 2430 Sq.ft)



### Optimized Floor Plans (4 BHK+SQ – 2955 Sq.ft)



# 0

# **Proposed Specifications & Finishes**

#### Bedrooms

Walls: Plastic Emulsion with Roller Finish Floors: Imported Laminated wooden flooring Doors: Polished Flush Shutter with Wooden Door Frame Windows : Double glazed; UPVC/ Aluminum Glazing (Powder coated or Anodized) Ceiling: Plastic Emulsion

#### Living/Dining Room

Walls: Plastic Emulsion with Roller Finish Floors: Imported Marble Doors: Polished Flush Shutter with Wooden Door Frame Windows: Double glazed; UPVC/ Aluminium Glazing (Powder coated or Anodized) Ceiling: Plastic Emulsion

#### Kitchen

International Style Modular kitchen with Hob and Chimney Polished Granite counter with SS sink and CP