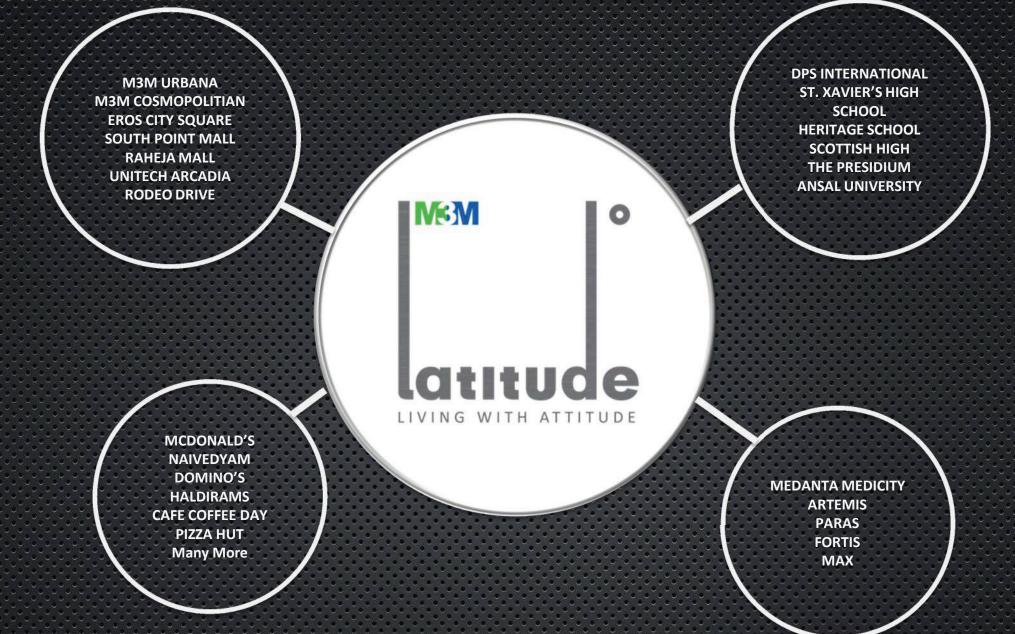

# **Location Advantages**

- O Situated on 60 metre wide main arterial Sector road.
- Prominently located on Southern Peripheral Road (Golf Course Extension Road) one of the widest roads in Gurgaon (90 meters wide) and recently announced as NH 236.
- O Just 30 minute drive from Delhi International Airport.
- Located on the Metro corridor, offering fast, convenient and comfortable connectivity to Delhi, easy accessibility to NH8 as well as to South Delhi via Gurgaon Faridabad expressway.
- O Strategically linked to all major Business Hubs & Retail destinations.
- Close to major Hospitals like Medicity, Artemis etc. & Schools like St. Xaviers High School, DPS International, Heritage School etc.