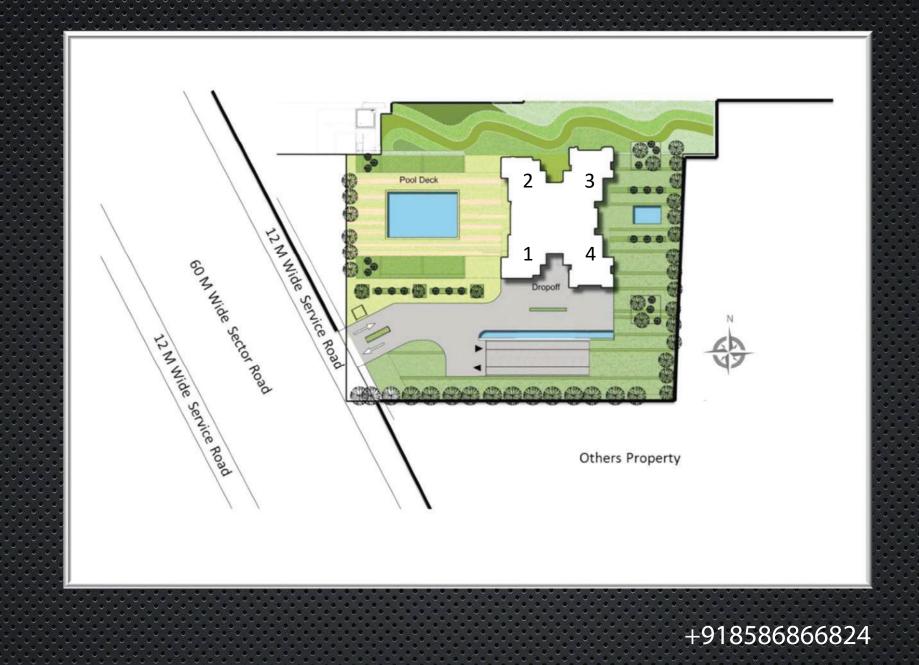

- O Situated on 60 metre wide main arterial Sector road.
- Prominently located on Southern Peripheral Road (Golf Course Extension Road) one of the widest roads in Gurgaon (90 meters wide) and recently announced as NH 236.
- O Just 30 minute drive from Delhi International Airport.
- Located on the Metro corridor, offering fast, convenient and comfortable connectivity to Delhi, easy accessibility to NH8 as well as to South Delhi via Gurgaon Faridabad expressway.
- O Strategically linked to all major Business Hubs & Retail destinations.
- Close to major Hospitals like Medicity, Artemis etc. & Schools like St. Xaviers High School, DPS International, Heritage School etc.

# 0

# **360 Degree** From Everything You Would Have Ever Wanted !



### Master Plan



+918586866824

0

# Site Layout



# 0

# The Unique Proposition of The Latitude

### Limited edition 160 units.

- Modern Contemporary Architecture; Designed by UHA, London.
- Highly efficient architecture planning and design.
- High rise with beautiful external lighting in the building.
- All around all apartments enjoy abundant natural light.
- World-class club with Gymnasium, Squash court, SPA, Jacuzzi, Steam, Sauna etc.
- Resort-style pool area and large deck.
- Every room in the apartment living or bedroom has a balcony

# Contd.

- Roof-top café with breathtaking views.
- Observatory Deck with a Panoramic view of the city skyline
- High Speed Elevators.
- Energy efficient VRV/VRF Air conditioned apartments.
- Double glazing for energy saving and peaceful living.
- Ceiling height of nearly 10 ft.
- Modular Kitchen w