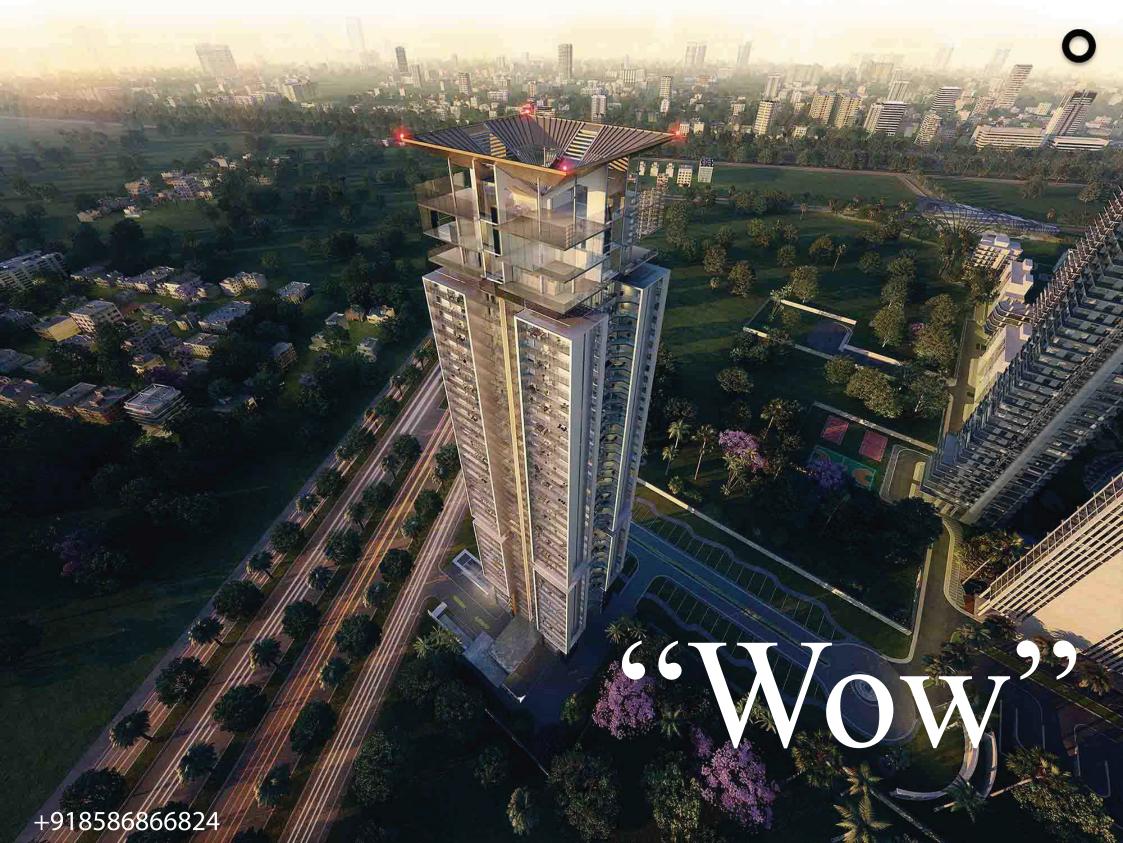

## In the hub of Sector 65

At the entrance of M3M Golfestate.. lies an Iconic Tower....

# Presenting...

•

٠Ž-

MSM

The highlight of the tower would be the **roof-top lounge and 360° observatory circle- culminating in a rectangular penultimate top.** 

A truly unique **singular tower overlooking the skyline** of modern millennium city – Gurgaon.

**Exceptional location. Exceptional architecture. Exceptional life !** 