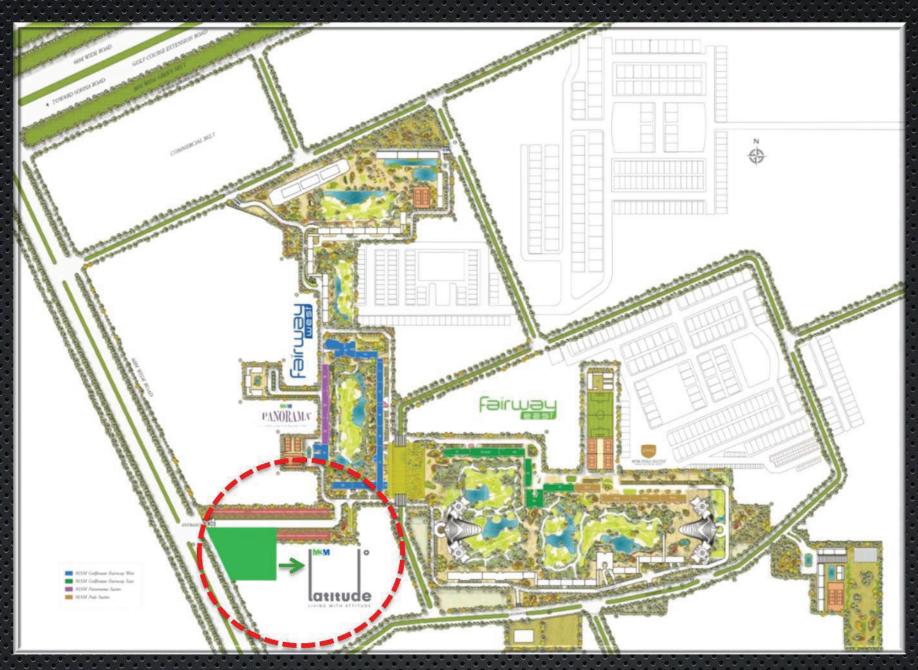

lift !



# **Location Advantages**

- O Situated on 60 metre wide main arterial Sector road.
- Prominently located on Southern Peripheral Road (Golf Course Extension Road) one of the widest roads in Gurgaon (90 meters wide) and recently announced as NH 236.
- O Just 30 minute drive from Delhi International Airport.
- Located on the Metro corridor, offering fast, convenient and comfortable connectivity to Delhi, easy accessibility to NH8 as well as to South Delhi via Gurgaon Faridabad expressway.
- O Strategically linked to all major Business Hubs & Retail destinations.
- Close to major Hospitals like Medicity, Artemis etc. & Schools like St. Xaviers High School, DPS International, Heritage School etc.

# 0

# **360 Degree** From Everything You Would Have Ever Wanted !



### Master Plan



+918586866824

0

# Site Layout



# 0

# The Unique Proposition of The Latitude

### Limited edition 160 units.

- Modern Contemporary Architecture; Designed by UHA, London.
- Highly efficient architecture planning and design.
- High rise with beautiful external lighting in the building.
- All around all apartments enjoy abundant natural light.
- World-class club with Gymnasium, Squash court, SPA, Jacuzzi, Steam, Sauna etc.
- Resort-style pool area and large deck.
- Every room in the apartment living or bedroom has a balcony

# Contd.

- Roof-top café with breathtaking views.
- Observatory Deck with a Panoramic view of the city skyline
- High Speed Elevators.
- Energy efficient VRV/VRF Air conditioned apartments.
- Double glazing for energy saving and peaceful living.
- Ceiling height o