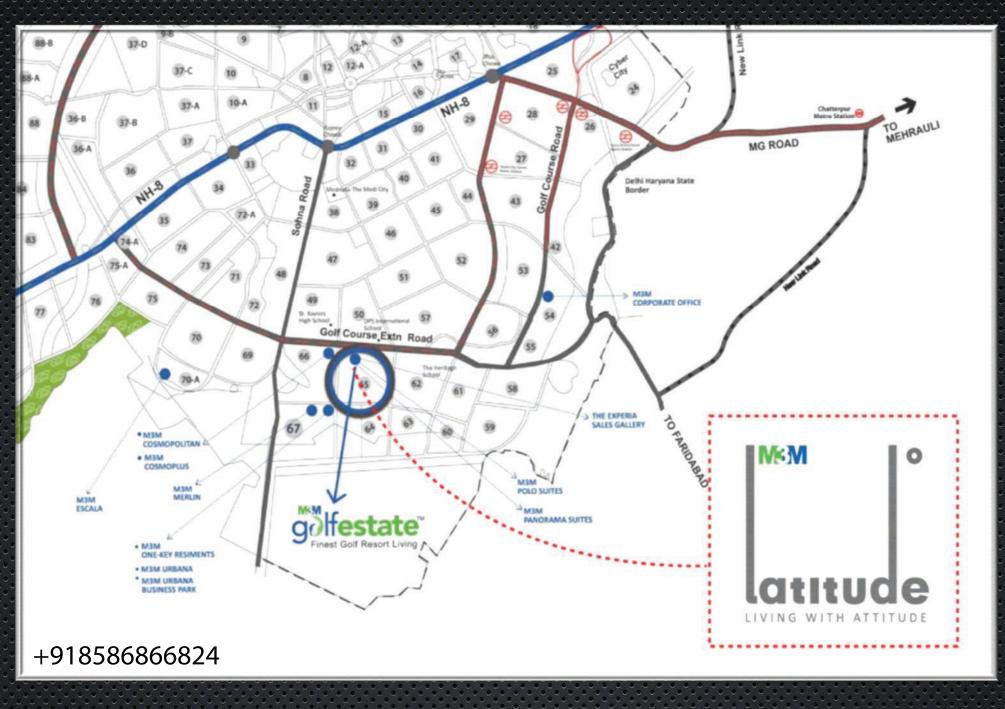

# **Location Advantages**

- O Situated on 60 metre wide main arterial Sector road.
- Prominently located on Southern Peripheral Road (Golf Course Extension Road) one of the widest roads in Gurgaon (90 meters wide) and recently announced as NH 236.
- O Just 30 minute drive from Delhi International Airport.
- Located on the Metro corridor, offering fast, convenient and comfortable connectivity to Delhi, easy accessibility to NH8 as well as to South Delhi via Gurgaon Faridabad expressway.
- O Strategically linked to all major Business Hubs & Retail destinations.
- Close to major Hospitals like Medicity, Artemis etc. & Schools like St. Xaviers High School, DPS International, Heritage School etc.

### Master Plan

+918586866824

0