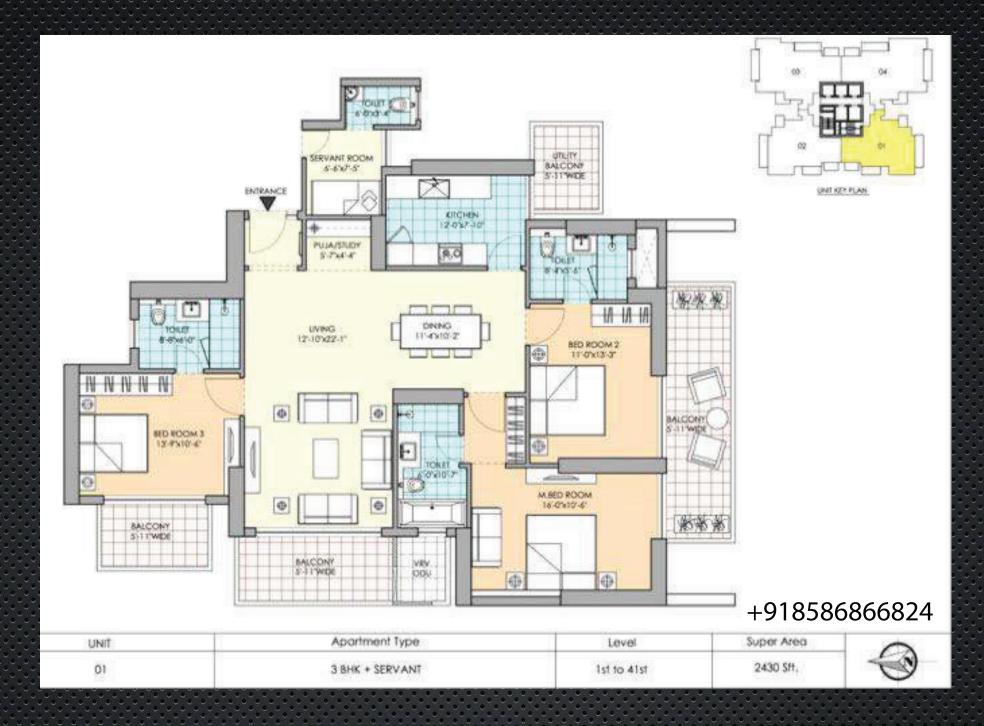

eck.
- Every room in the apartment living or bedroom has a balcony

# Contd.

- Roof-top café with breathtaking views.
- Observatory Deck with a Panoramic view of the city skyline
- High Speed Elevators.
- Energy efficient VRV/VRF Air conditioned apartments.
- Double glazing for energy saving and peaceful living.
- Ceiling height of nearly 10 ft.
- Modular Kitchen with European styled cabinetry.
- Intelligent Home Access Control system.
- o Laundromat.

# **Investment Rationale**





# Architectural Advantages



Sophisticated Entrance & Lobby 15 100 - 10

+918586866824

0

# Elegant Club & Pool



### Lounge at GF

+918586866824

0

-<u>21</u>-



**Observatory deck with Telescope** 

### +918586866824

22-

0



**Roof Top Restaurant** 

# Optimized Floor Plans (3 BHK+SQ - 2430 Sq.ft)



### Optimized Floor Plans (4 BHK+SQ – 2955 Sq.ft)



# 0

# **Proposed Specifications & Finishes**

#### Bedrooms

Walls: Plastic Emulsion with Roller Finish Floors: Imported Laminated wooden flooring Doors: Polished Flush Shutter with Wooden Door Frame Windows : Double glazed; UPVC/ Aluminum Glazing (Powder coated or Anodized) Ceiling: Plastic Emulsion

#### Living/Dining Room

Walls: Plastic Emulsion with Roller Finish Floors: Imported Marble Doors: Polished Flush Shutter with Wooden Door Frame Windows: Double glazed; UPVC/ Aluminium Glazing (Powder coated or Anodized) Ceiling: Plastic Emulsion

#### Kitchen

International Style Modular kitchen with Hob and Chimney Polished Granite counter with SS sink and CP faucet Walls: 2' high ceramic tiles above counter, balance painted Floors: An