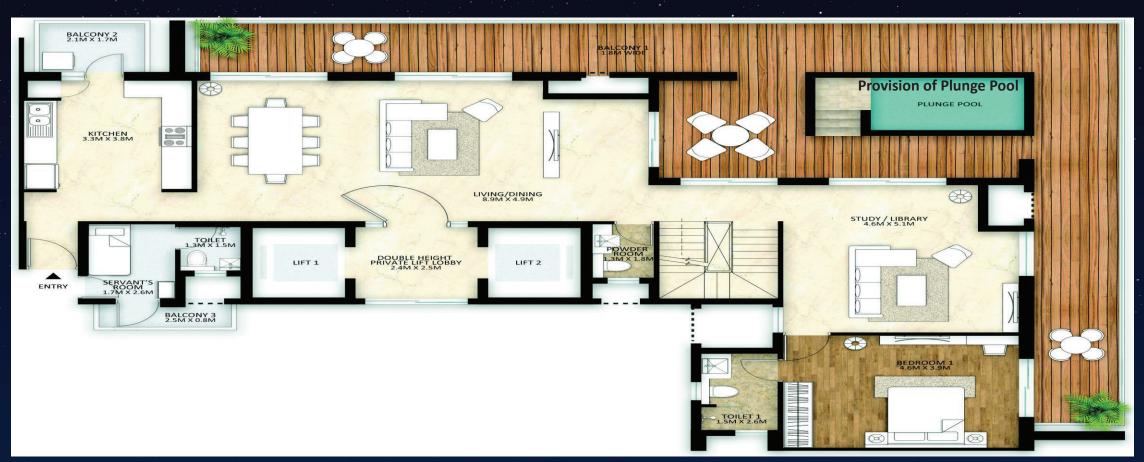

## Duplex Penthouse – Lower Level

# **Apartment Configuration**

3 BHK + servant quarter

2*,*985 sqft

4 BHK + servant quarter –

Duplex Penthouse

4,887 sqft

3,625 sqft