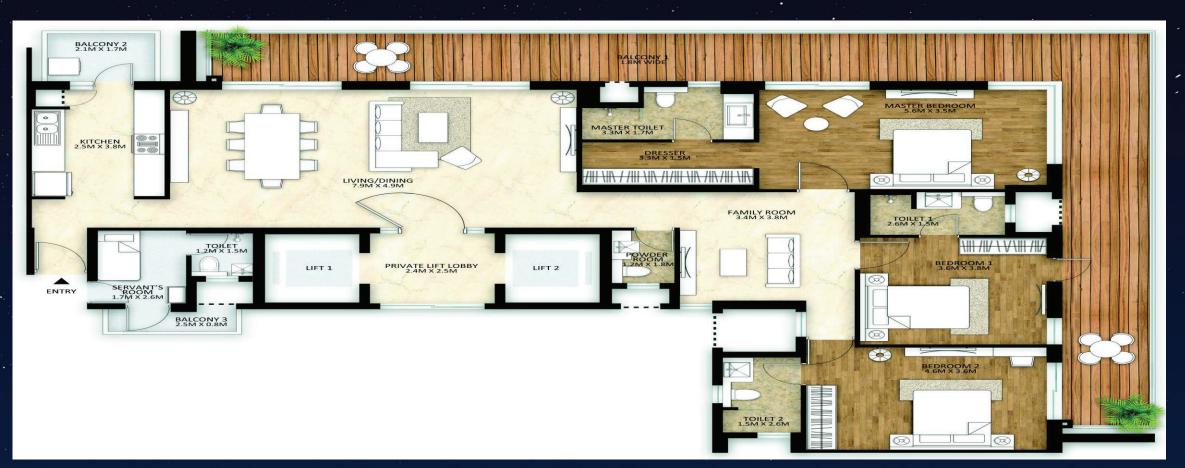

ontrol
- Curtain Control Living & Dining Area
- Occupancy Sensors in Toilets





# PLC Charges

| РЬС Туре            | Rate (INR/sq.ft.) |
|---------------------|-------------------|
|                     | View PLC          |
| Road Facing         | 700               |
| Park + Road Facing  | 850               |
| Park Facing         | 750               |
|                     |                   |
|                     | Floor PLC         |
| $1^{st} - 5^{th}$   | 575               |
| $6^{th} - 10^{th}$  | 625               |
| $11^{th} - 20^{th}$ | 675               |
| $21^{st} - 30^{th}$ | 625               |
|                     |                   |
| Penthouse           | 1,500             |







### +918586866824

LUXURY PRIVATE RESIDENCES

# Layouts



# Unit Layout -3BHK









+918586866824

# Unit Layout -4BHK





Mahindra LIFESPACES

## Duplex Penthouse – Lower Level







## Duplex Penthouse – Upper Level







Mahindra LIFESPACES

## Luminare Sirius – Typical Floor Layout



+918586866824

LUXURY PRIVATE RESIDENCES



# IT'S VERY PRIVATE





# THANK YOU