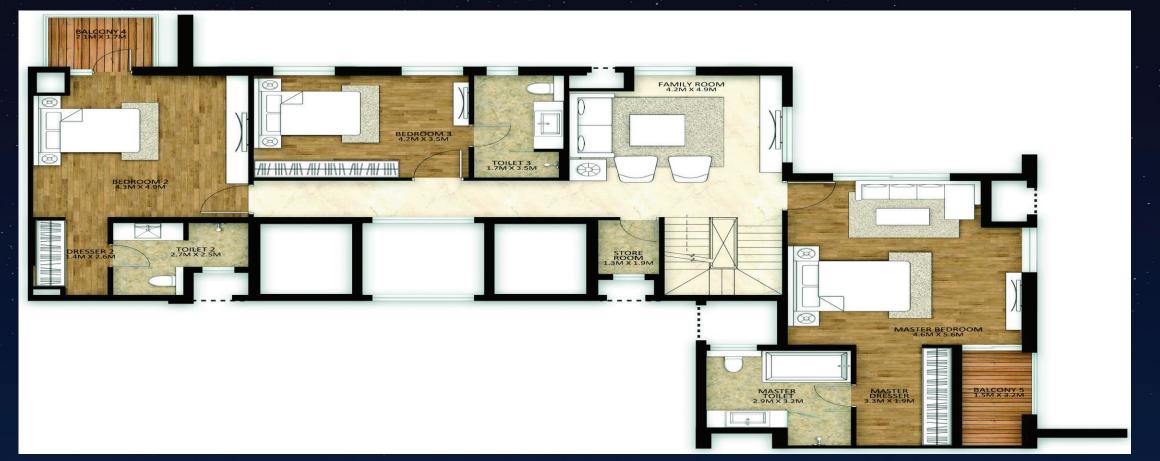

## Duplex Penthouse – Upper Level

Mahindra LIFESPACES

# **Apartment Configuration**

3 BHK + servant quarter

2*,*985 sqft

4 BHK + servant quarter –

Duplex Penthouse

4,887 sqft

3,625 sqft