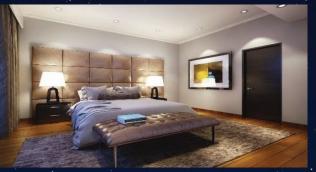

# **Project Specifications**

- VRV air-conditioning
- Modular kitchen with Chimney & Hob
- Italian marble flooring in living areas
  - Wooden flooring in bedrooms
  - Floor to floor height of 3.2 meter
  - Double glazed windows
  - Premium fittings and fixtures in bathrooms