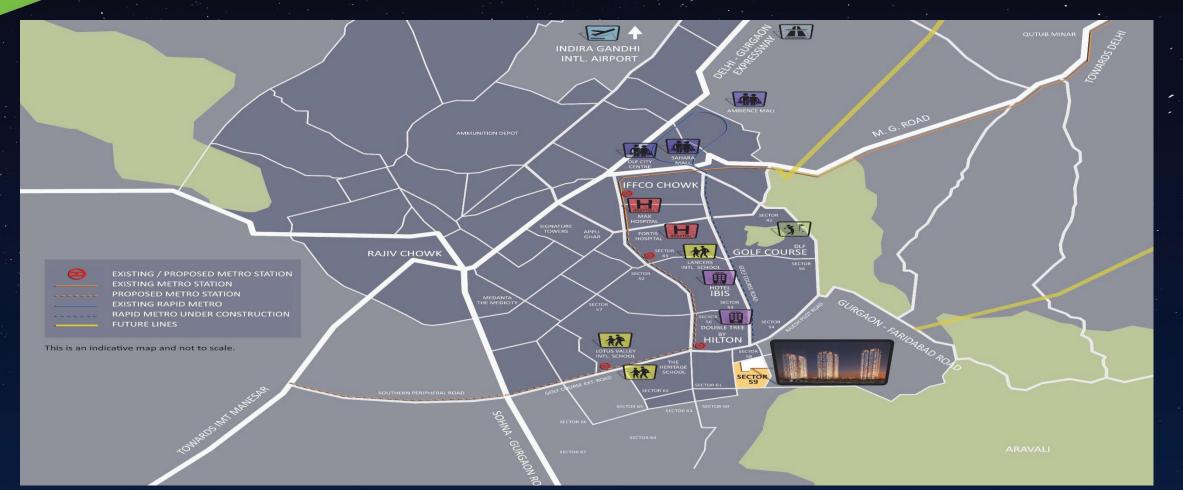

# Location Map

## Location

- Accessibility Advantage
- Location Advantage

- Connectivity Advantage
- Infrastructure Advantage

60 meter wide sector road.

In close proximity to Rapid Metro Network, Golf Course, Ascendas SEZ, Grand Hyatt Residences & proposed Trump Tower

45 min drive from International Airport, Delhi

Close to major schools, shopping malls, hospitals and business hub of the city