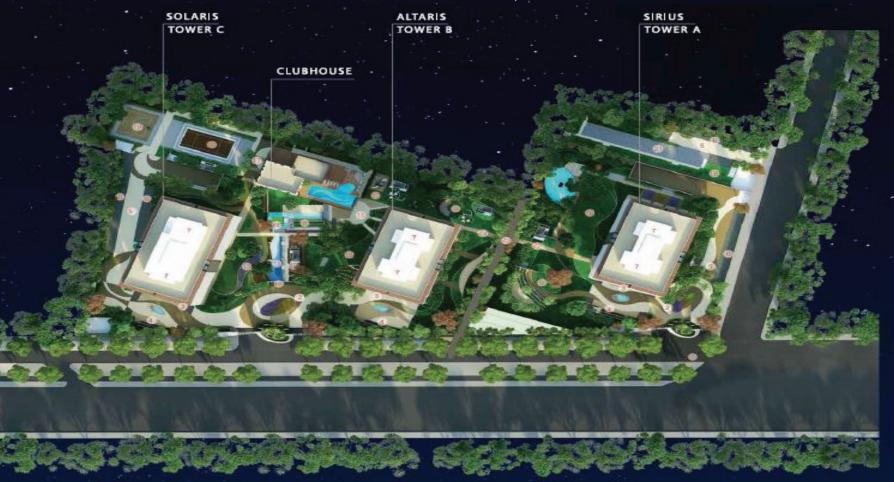

# Site Layout

 $\bigotimes$ 

# The Project

- Land area
- : 7 acres (Approx.)
- Total units : 360
  - Total towers : 03
- Height

: G + 30