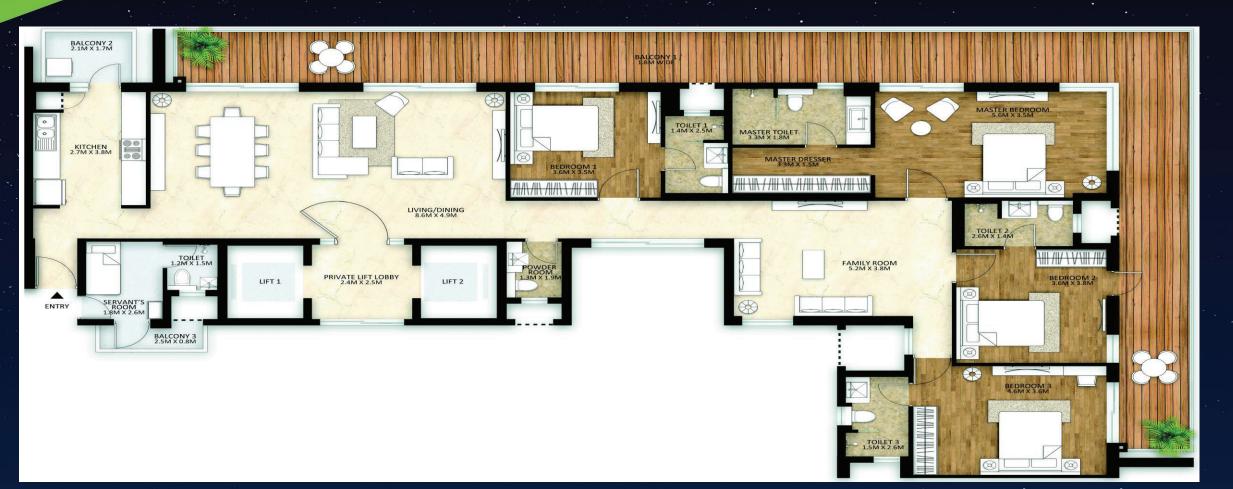

a
- Occupancy Sensors in Toilets





# PLC Charges

| РЬС Туре            | Rate (INR/sq.ft.) |
|---------------------|-------------------|
|                     | View PLC          |
| Road Facing         | 700               |
| Park + Road Facing  | 850               |
| Park Facing         | 750               |
|                     |                   |
|                     | Floor PLC         |
| $1^{st} - 5^{th}$   | 575               |
| $6^{th} - 10^{th}$  | 625               |
| $11^{th} - 20^{th}$ | 675               |
| $21^{st} - 30^{th}$ | 625               |
|                     |                   |
| Penthouse           | 1,500             |







### +918586866824

LUXURY PRIVATE RESIDENCES

# Layouts



# Unit Layout -3BHK









+918586866824

# Unit Layout -4BHK





Mahindra LIFESPACES

## Duplex Penthouse – Lower Level







## Duplex Penthouse – Upper Level







Mahindra LIFESPACES

## Luminare Sirius – Typical Floor Layout



+918586866824

LUXURY PRIVATE RESIDENCES



# IT'S VERY PRIVATE





# THANK YOU