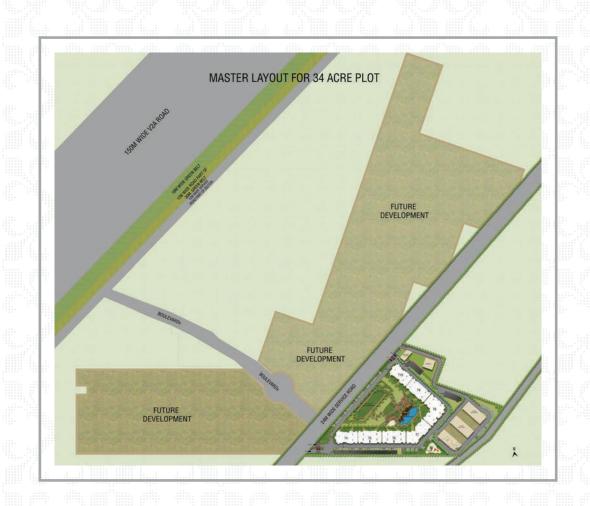

- One Indiabulls Gurgaon is located on Sector 104, Gurugram on the Dwarka Expressway
- Minutes away from the international airport and within breathing distance from the Delhi Border and Gurugram

# Complete convenience

One Indiabulls Gurgaon is conveniently located at Sector 104 Gurugram, adjacent to the Dwarka Expressway. It is close to the IGI airport and the Delhi Aero city metro station. Since it is almost straddles Delhi and Gurugram your investment is bound to appreciate, as both locations lack in decent living space.