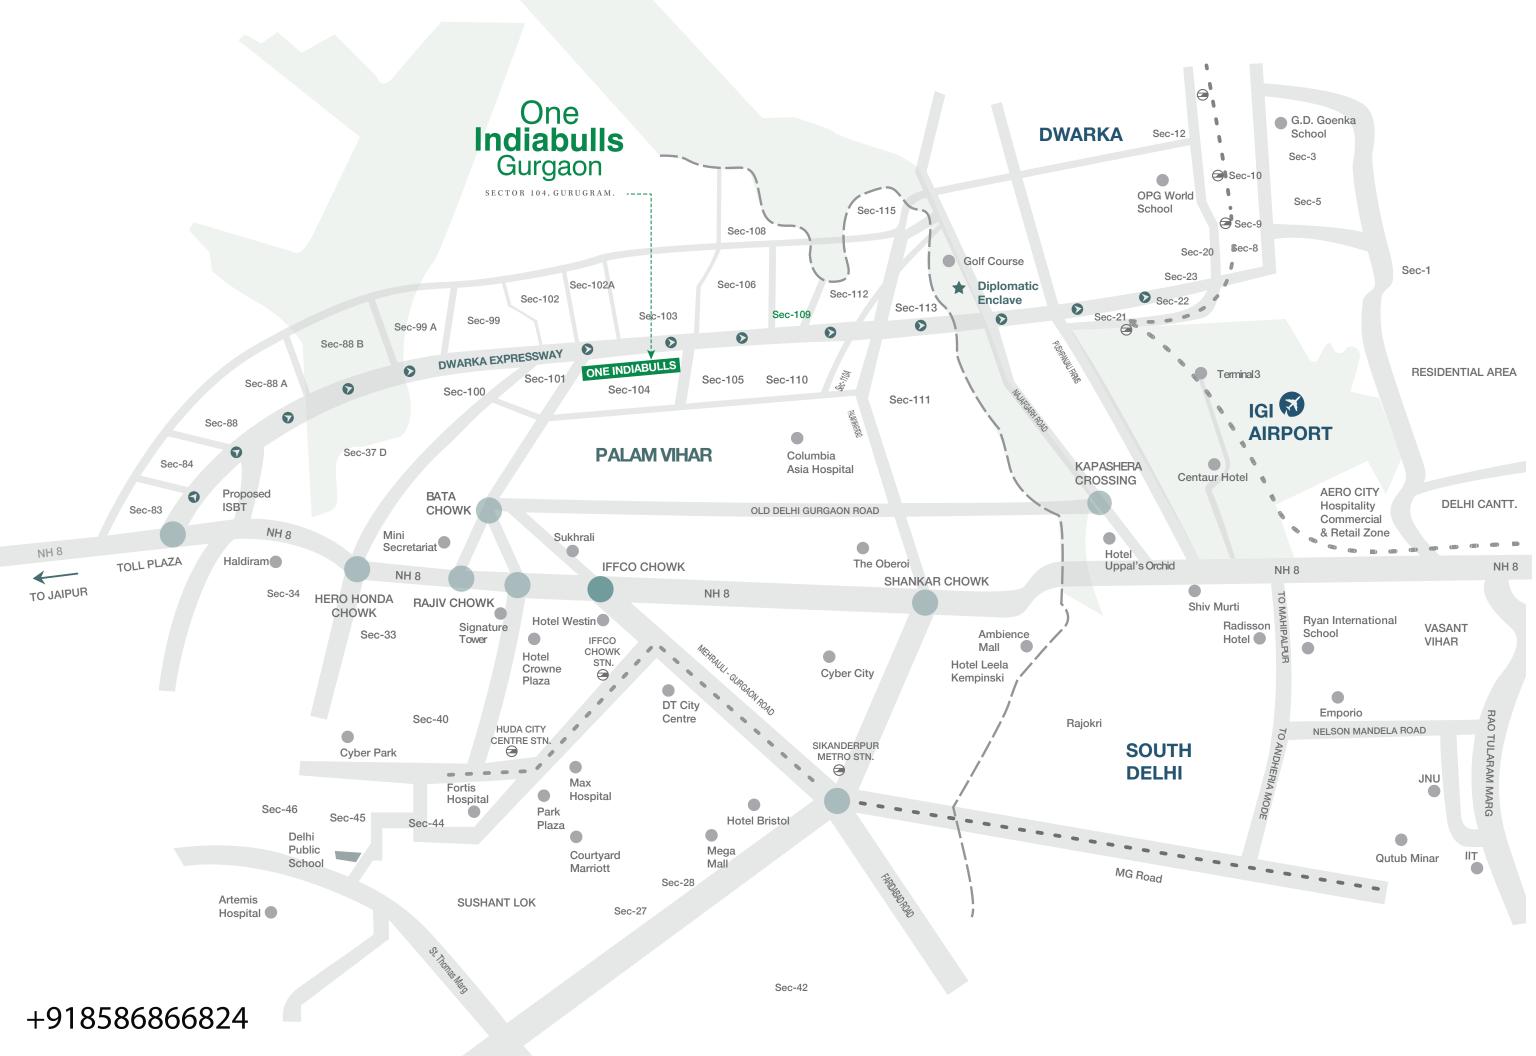

- One Indiabulls Gurgaon is located on Sector 104, Gurugram on the Dwarka Expressway
- Minutes away from the international airport and within breathing distance from the Delhi Border and Gurugram

# Complete convenience

One Indiabulls Gurgaon is conveniently located at Sector 104 Gurugram, adjacent to the Dwarka Expressway. It is close to the IGI airport and the Delhi Aero city metro station. Since it is almost straddles Delhi and Gurugram your investment is bound to appreciate, as both locations lack in decent living space.