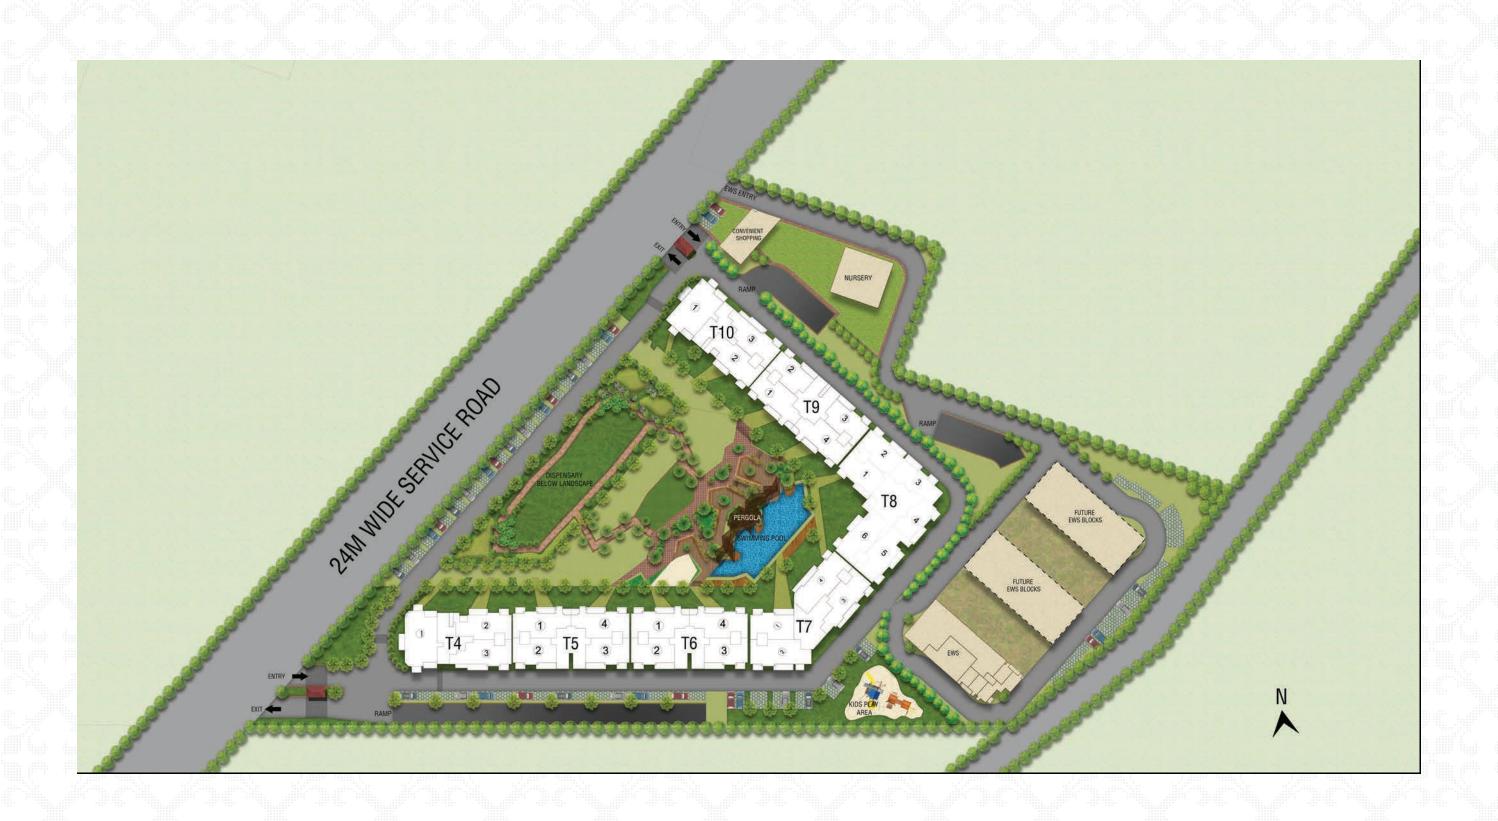

- One Indiabulls Gurgaon is located on Sector 104, Gurugram on the Dwarka Expressway
- Minutes away from the international airport and within breathing distance from the Delhi Border and Gurugram

### Complete lifestyle

One Indiabulls Gurgaon sprawls across several acres of landscaped greens. Which offer ample relief from the hustle and bustle of city life. The wide open expanses offer a much needed balm from the congestion one faces day to day.

### Complete satisfaction

One Indiabulls Gurgaon is planned almost like a bespoke artefact. The high rise apartments are adjacent to tree lined avenues and lush greenery. One can rest assured that the neighbourhood's pristine layout, shall always impart great joy to the beholder.

- Green walkways intersect living spaces Convenient shopping
- Nursery school Creche Reception in ground floor lobbies