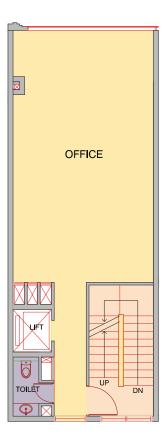

# **TYPE A - FLOOR PLAN**

**Basement** 

Ground Floor

1st Floor

2nd Floor

3rd Floor

#### **PLOT AREA**

87.575 Sqm. 942.657 Sq.ft. 104.74 Sq.yd.

4th Floor

Artistic Impression

18.8.

ILE IT IS

A.