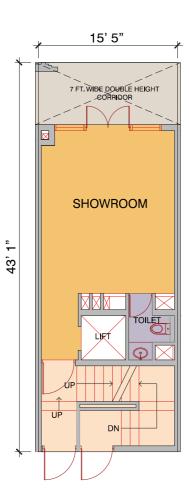

### **TYPE B - FLOOR PLAN**

Basement

Ground Floor

1st Floor

2nd Floor

### PLOT AREA

61.805 Sqm. 665.269 Sq.ft. 74 Sq.yd.

3rd Floor

4th Floor

Disclaimer: This floor plan is only for marketing purposes and is to be used as a guide only. Changes as deemed fit by the company, may be made during the development process into the dimensions and/or location of the plot numbers described herein and are subject to change without notice. Floor plans are intended to give a general indication of the proposed layout only. HARERA Registration No: RC/REP/HARERA/GGM/517/249/2021/85 HARERA Website: https://haryanarera.gov.in