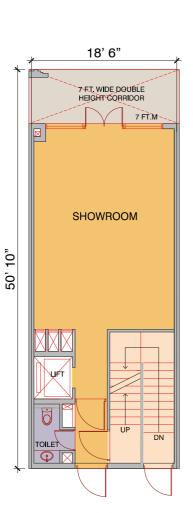

# **TYPE A - FLOOR PLAN**

**Basement** 

Ground Floor

1st Floor

2nd Floor

3rd Floor

#### **PLOT AREA**

87.575 Sqm. 942.657 Sq.ft. 104.74 Sq.yd.

4th Floor

Artistic Impression

18.8.

ILE IT IS

A.