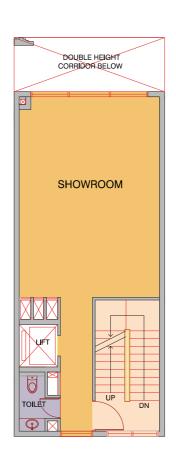

# **TYPE A - FLOOR PLAN**

**Basement** 

Ground Floor

1st Floor

2nd Floor

3rd Floor

#### **PLOT AREA**

87.575 Sqm. 942.657 Sq.ft. 104.74 Sq.yd.

4th Floor

Artistic Impression

18.8.

ILE IT IS

A.