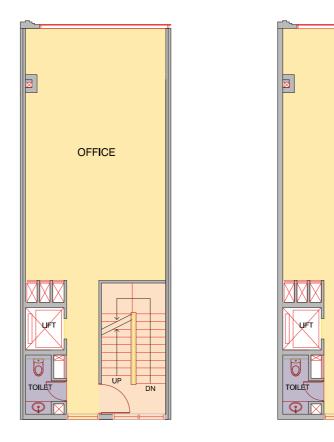

### **TYPE B - FLOOR PLAN**

Basement

Ground Floor

1st Floor

2nd Floor

### PLOT AREA

61.805 Sqm. 665.269 Sq.ft. 74 Sq.yd.

3rd Floor

4th Floor

Disclaimer: This floor plan is only for marketing purposes and is to be used as a guide only. Changes as deemed fit by the company, may be made during the development process into the dimensions and/or location of the plot numbers described herein and are subject to change without notice. Floor plans are intended to give a general indication of the proposed layout only. HARERA Registration No: RC/REP/HARERA/GGM/517/249/2021/85 HARERA Website: https://haryanarera.gov.in