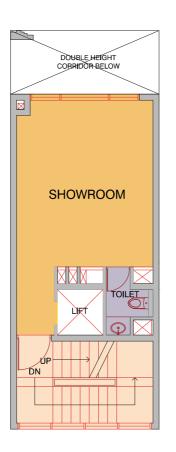

# **TYPE A - FLOOR PLAN**

**Basement** 

Ground Floor

1st Floor

2nd Floor

3rd Floor

#### **PLOT AREA**

87.575 Sqm. 942.657 Sq.ft. 104.74 Sq.yd.

4th Floor

Artistic Impression

18.8.

ILE IT IS

A.