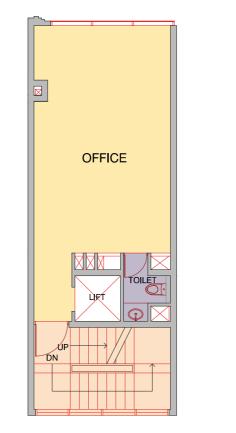

### **TYPE B - FLOOR PLAN**

Basement

Ground Floor

1st Floor

2nd Floor

### PLOT AREA

61.805 Sqm. 665.269 Sq.ft. 74 Sq.yd.

3rd Floor

4th Floor

Disclaimer: This floor plan is only for marketing purposes and is to be used as a guide only. Changes as deemed fit by the company, may be made during the development process into the dimensions and/or location of the plot numbers described herein and are subject to change without notice. Floor plans are intended to give a general indication of the proposed layout only. HARERA Registration No: RC/REP/HARERA/GGM/517/249/2021/85 HARERA Website: https://haryanarera.gov.in