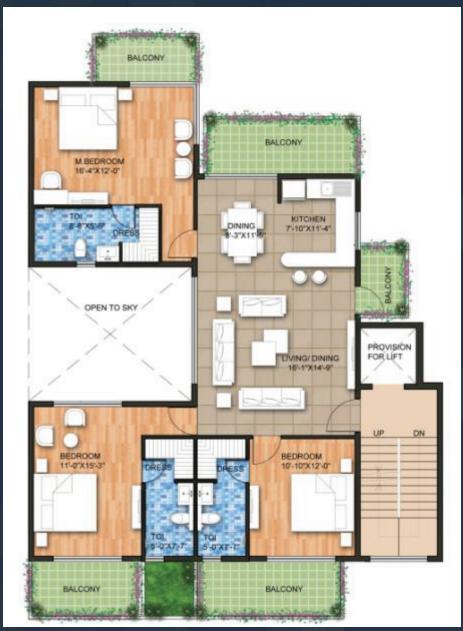

#### **PRAHEJA**

+918586866824

+918586866824

+918586866824

Type – T4C, 3 BHK

Plot Size: 358.8 Sq. Yd

FF-Saleable Area: 4313.54 sq.ft

SF-Saleable Area: 1887.84 sq.ft.

TF-Saleable Area: 2473.95 sq.ft

Building Plan approval No. 739 of 19/12/14

Type – T4D, 3BHK

Plot Size: 338.95 Sq. Yd

FF- Saleable Area: 4164.01 sq.ft.

SF- Saleable Area: 1881.82 sq.ft.

TF- Saleable Area: 2440.79 sq.ft.