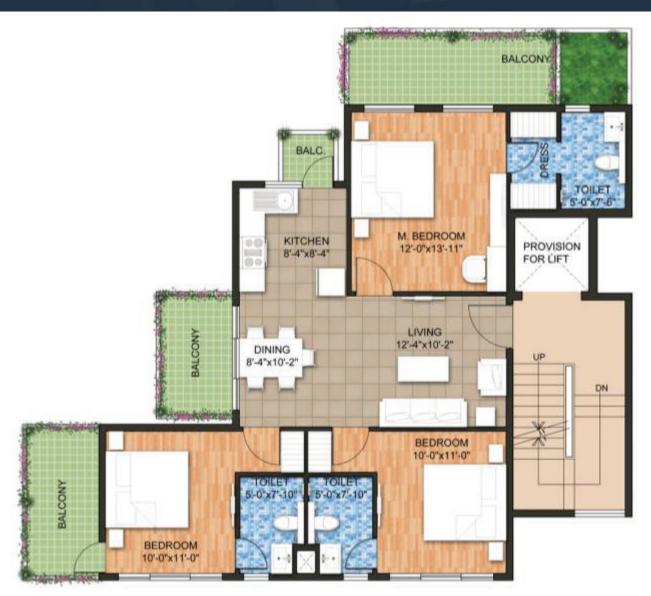

Type - IR3, 3BHK

IR3: (Plot Size: 367.59 Sq. Yd)
FF Saleable Area: 4344.19 sq.ft.
SF-Saleable Area: 1800.28 sq.ft.
TF-Saleable Area: 2398.67 sq.ft.