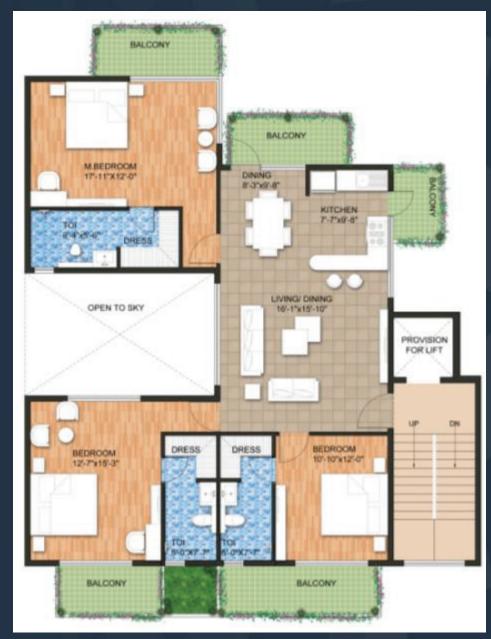

Plot Size: 497.44 Sq. yd

FF-Saleable Area: 5614.14 sq.ft.

SF-Saleable Area: 2352.19 sq.ft.

TF-Saleable Area: 3132.58 sq.ft.

Type IR1, 4 BHK

Plot Size: 539.24 Sq. yd

FF-Saleable Area: 6220.65 sq.ft. SF-Saleable Area: 2482.86 sq.ft. TF-Saleable Area: 3320.90 sq.ft.