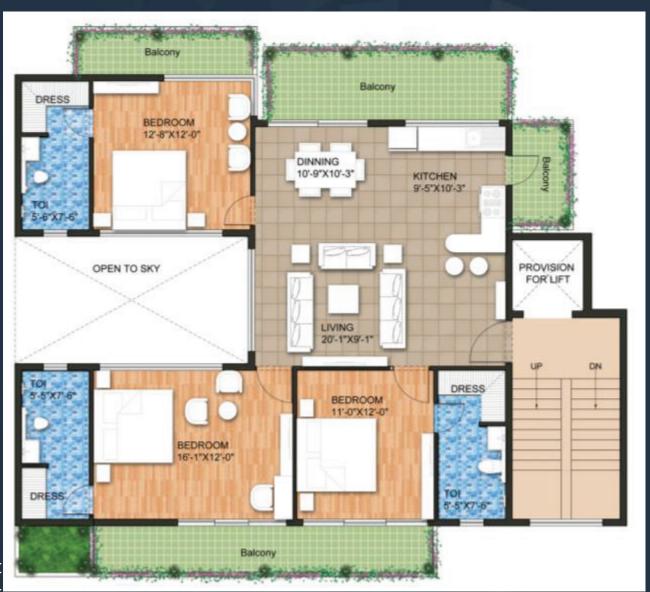

#### **PRAHEJA**

+918586866824

+918586866824

+918586866824

Type – T4C, 3 BHK

Plot Size: 358.8 Sq. Yd

FF-Saleable Area: 4313.54 sq.ft

SF-Saleable Area: 1887.84 sq.ft.