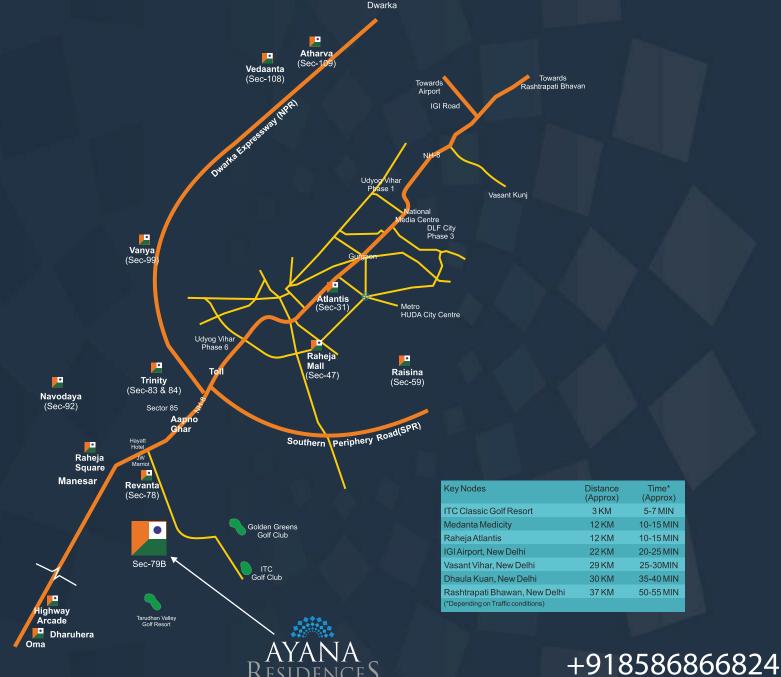

# AYANA RESIDENCES

BY RAHEJA

THE FUTURE OF LUXURY SEC.-79B, GURGAON

### **Project Overview**

Offering a futuristic lifestyle at the foothills of Aravallis, Unobstructed, serene views of the Aravallis from your very own terrace makes you feel like you are living at a Hill station. Here life is nothing less than an enchanting vacation!

Ayana residences are located in the heart of world class integrated township with state-of –the –Art infrastructure which offers an ultra luxurious ,future – ready lifestyle. Where technology takes the center stage. Whether it is answering the front door, adjusting the curtains, pre-scheduling your electrical gadgets, or setting safety alerts, you can do it all at the touch of a button with Home Automation.\*