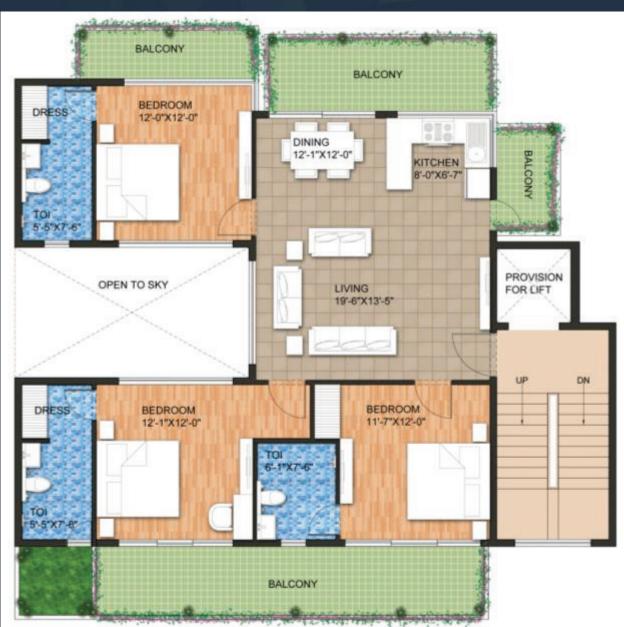

TF-Saleable Area: 2473.95 sq.ft

Building Plan approval No. 739 of 19/12/14

Type – T4D, 3BHK

Plot Size: 338.95 Sq. Yd

FF- Saleable Area: 4164.01 sq.ft.

SF- Saleable Area: 1881.82 sq.ft.

TF- Saleable Area: 2440.79 sq.ft.