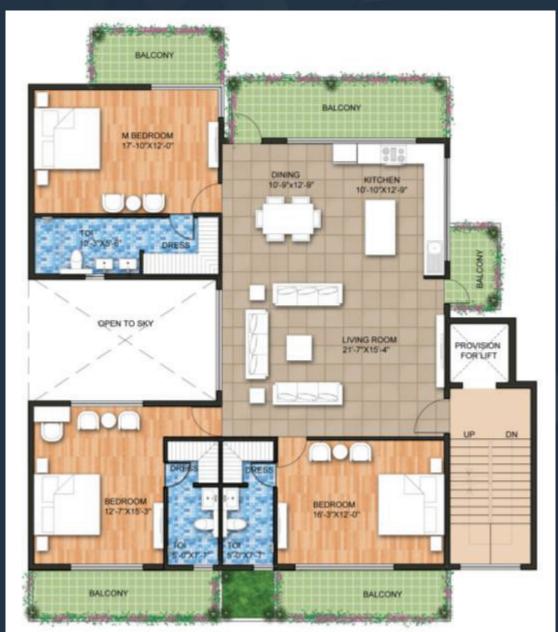

Building Plan approval No. 736 of 19/12/14

Type – T5E, 3BHK

Plot Size: 398.9 Sq. yd

FF-Saleable Area: 4652.34 sq.ft. SF-Saleable Area: 1900.99 sq.ft. TF- Saleable Area: 2552.02 sq.ft.

Type – T5F, 3BHK

Plot Size: 384.514 Sq. Yd

FF-Saleable Area: 4589.74 sq.ft. SF-Saleable Area: 1896.13 sq.ft.

TF-Saleable Area: 2525.64 sq.ft.

Building Plan approval No. 757 of 19/12/14

SEC.-79B, GURGAON

Type - T5, 3BHK

Plot Size: 448.5 Sq. yd

FF-Saleable Area: 5183.87 sq.ft. SF-Saleable Area: 2200.06 sq.ft. TF-Saleable Area: 2904.61 sq.ft.