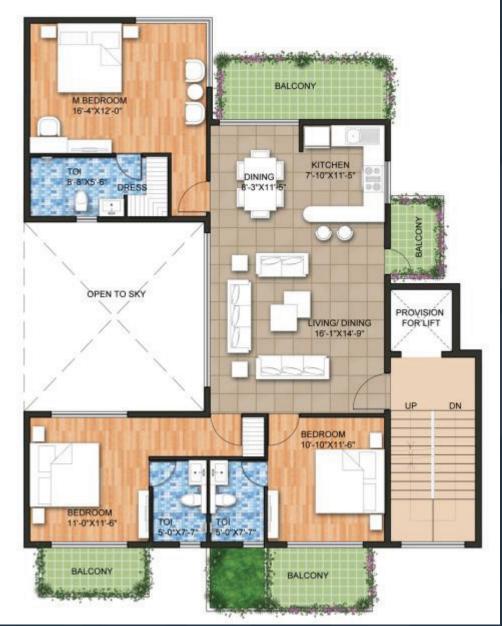

#### **PRAHEJA**

+918586866824

+918586866824

+918586866824

Type – T4C, 3 BHK

Plot Size: 358.8 Sq. Yd

FF-Saleable Area: 4313.54 sq.ft

SF-Saleable Area: 1887.84 sq.ft.

TF-Saleable Area: 2473.95 sq.ft

Building Plan approval No. 739 of 19/12/14

Type – T4D, 3BHK

Plot Size: 338.95 Sq. Yd

FF- Saleable Area: 4164.01 sq.ft.

SF- Saleable Area: 1881.82 sq.ft.

TF- Saleable Area: 2440.79 sq.ft.