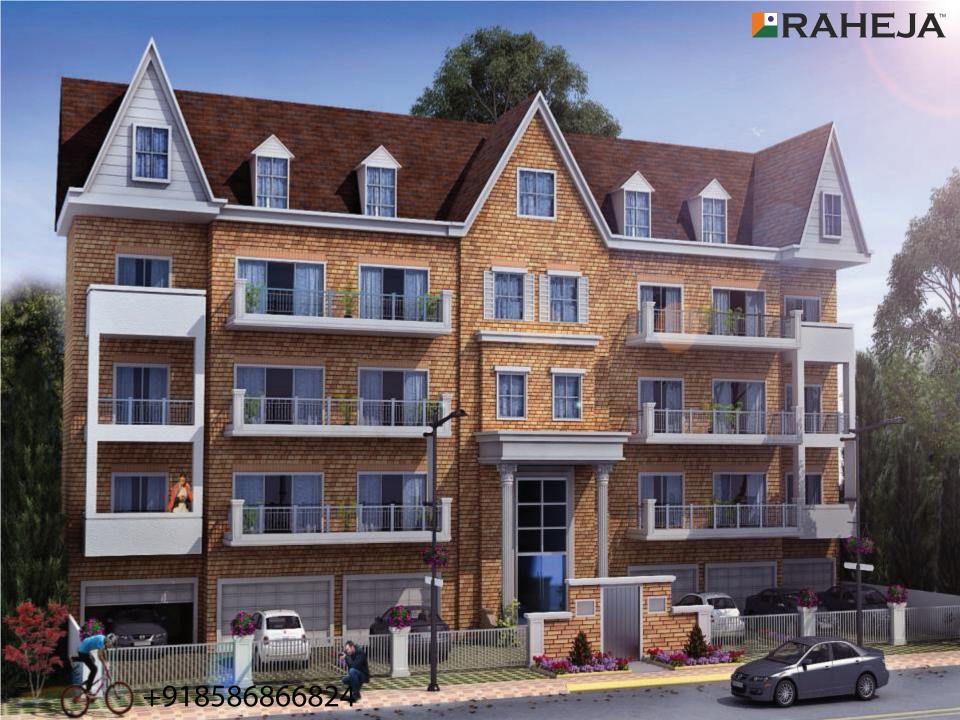

n each 1<sup>st</sup> floor unit in the Community in the
- Backyard \*
- -Privy Greens in Backyard for 1st Floor Unit
- -Landscaped Terrace rights for 3<sup>rd</sup> floor Unit\*
- -Eco Friendly Solar Systems
- -Beautiful Landscaping in the Community



#### STANDARD SPECIFICATIONS

- 1) Designer Tiles in Living Areas
- 2) Laminated Wooden Flooring in Bedrooms
- 3) Acrylic Emulsion Paint on Walls
- 4) OBD Paint on Ceilings with Cornices
- 5) UPVC/Aluminium Windows
- 6) Wooden/MDF/HDF Composite Doors
- 7) Grohe/Kohler/Jaquar equivalent CP Fittings
- 8) Kohler equivalent Sanitaryware
- 9) MS/SS Railings in Balconies
- 10) Granite Counter in Kitchens with SS Sink+Drainboard+CP fittings
- 11) Pure RCC, Load Bearing Structure with Infill Partition Walls





















#### **PRAHEJA**









+918586866824







+918586866824







+918586866824







Type – T4C, 3 BHK

Plot Size: 358.8 Sq. Yd

FF-Saleable Area: 4313.54 sq.ft

SF-Saleable Area: 1887.84 sq.ft.

TF-Saleable Area: 2473.95 sq.ft

Building Plan approval No. 739 of 19/12/14







Type – T4D, 3BHK

Plot Size: 338.95 Sq. Yd

FF- Saleable Area: 4164.01 sq.ft.

SF- Saleable Area: 1881.82 sq.ft.

TF- Saleable Area: 2440.79 sq.ft.

Building Plan approval No. 736 of 19/12/14







Type – T5E, 3BHK

Plot Size: 398.9 Sq. yd

FF-Saleable Area: 4652.34 sq.ft. SF-Saleable Area: 1900.99 sq.ft. TF- Saleable Area: 2552.02 sq.ft.







Type – T5F, 3BHK

Plot Size: 384.514 Sq. Yd

FF-Saleable Area: 4589.74 sq.ft. SF-Saleable Area: 1896.13 sq.ft.

TF-Saleable Area: 2525.64 sq.ft.

Building Plan approval No. 757 of 19/12/14