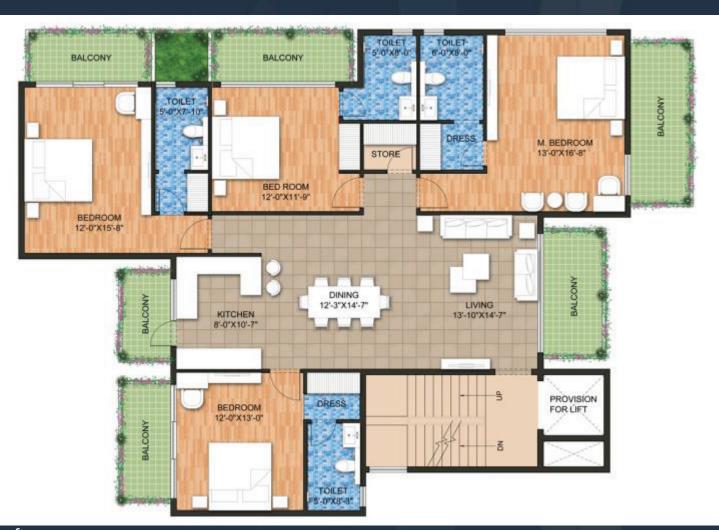

Plot Size: 497.44 Sq. yd

FF-Saleable Area: 5614.14 sq.ft.

SF-Saleable Area: 2352.19 sq.ft.

TF-Saleable Area: 3132.58 sq.ft.

Type IR1, 4 BHK

Plot Size: 539.24 Sq. yd

FF-Saleable Area: 6220.65 sq.ft. SF-Saleable Area: 2482.86 sq.ft. TF-Saleable Area: 3320.90 sq.ft.

Building Plan approval No. 754 of 19/12/14

Type –IR2, 3BHK

IR2 – Plot Size: 283.10 Sq. Y

FF-Saleable Area: 3147.40 s

SF-Saleable Area: 1555.66 sq.ft. TF-Saleable Area: 2021.89 sq.ft.

Building Plan approval No. 751 of 19/12/14