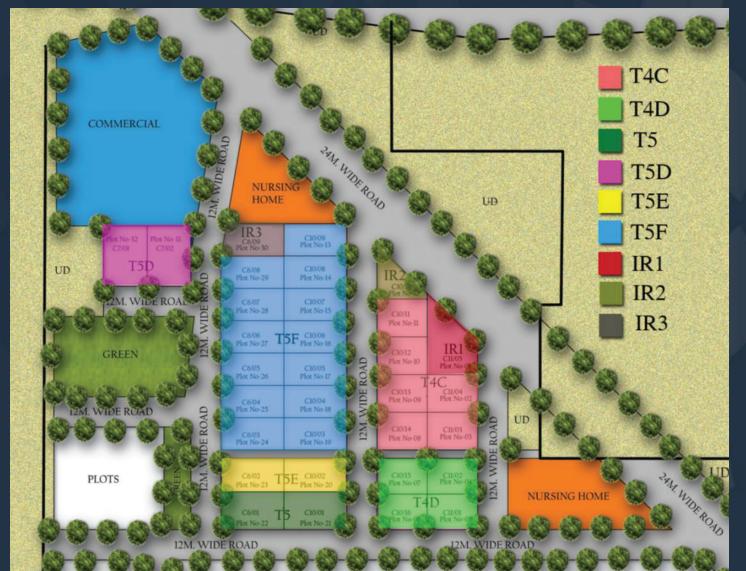

#### **PRAHEJA**

+918586866824

+918586866824

+918586866824

Type – T4C, 3 BHK

Plot Size: 358.8 Sq. Yd

FF-Saleable Area: 4313.54 sq.ft

SF-Saleable Area: 1887.84 sq.ft.

TF-Saleable Area: 2473.95 sq.ft

Building Plan approval No. 739 of 19/12/14

Type – T4D, 3BHK

Plot Size: 338.95 Sq. Yd

FF- Saleable Area: 4164.01 sq.ft.

SF- Saleable Area: 1881.82 sq.ft.

TF- Saleable Area: 2440.79 sq.ft.

Building Plan approval No. 736 of 19/12/14

Type – T5E, 3BHK

Plot Size: 398.9 Sq. yd

FF-Saleable Area: 4652.34 sq.ft. SF-Saleable Area: 1900.99 sq.ft. TF- Saleable Area: 2552.02 sq.ft.

Type – T5F, 3BHK

Plot Size: 384.514 Sq. Yd

FF-Saleable Area: 4589.74 sq.ft. SF-Saleable Area: 1896.13 sq.ft.

TF-Saleable Area: 2525.64 sq.ft.

Building Plan approval No. 757 of 19/12/14

SEC.-79B, GURGAON

Type - T5, 3BHK

Plot Size: 448.5 Sq. yd

FF-Saleable Area: 5183.87 sq.ft. SF-Saleable Area: 2200.06 sq.ft. TF-Saleable Area: 2904.61 sq.ft.

Plot Size: 497.44 Sq. yd

FF-Saleable Area: 5614.14 sq.ft.

SF-Saleable Area: 2352.19 sq.ft.

TF-Saleable Area: 3132.58 sq.ft.

Type IR1, 4 BHK

Plot Size: 539.24 Sq. yd

FF-Saleable Area: 6220.65 sq.ft. SF-Saleable Area: 2482.86 sq.ft. TF-Saleable Area: 3320.90 sq.ft.

Building Plan approval No. 754 of 19/12/14

Type –IR2, 3BHK

IR2 – Plot Size: 283.10 Sq. Y

FF-Saleable Area: 3147.40 s

SF-Saleable Area: 1555.66 sq.ft. TF-Saleable Area: 2021.89 sq.ft.

Building Plan approval No. 751 of 19/12/14

Type - IR3, 3BHK

IR3: (Plot Size: 367.59 Sq. Yd)
FF Saleable Area: 4344.19 sq.ft.
SF-Saleable Area: 1800.28 sq.ft.
TF-Saleable Area: 2398.67 sq.ft.