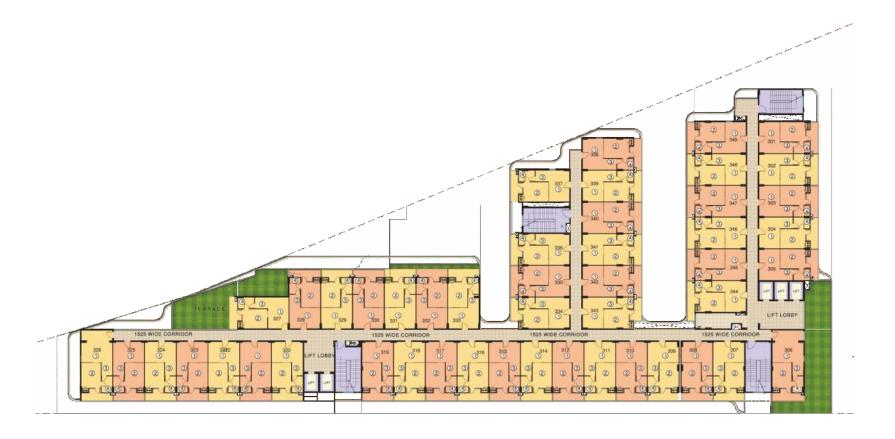

### FLOOR PLAN: BLOCK B SERVICED STUDIO

THIRD FLOOR

SERVICED STUDIO FOURTH FLOOR

SERVICED STUDIO FIFTH FLOOR

SERVICED STUDIO SIXTH FLOOR

SERVICED STUDIO SEVENTH FLOOR

SERVICED STUDIO EIGHTH FLOOR