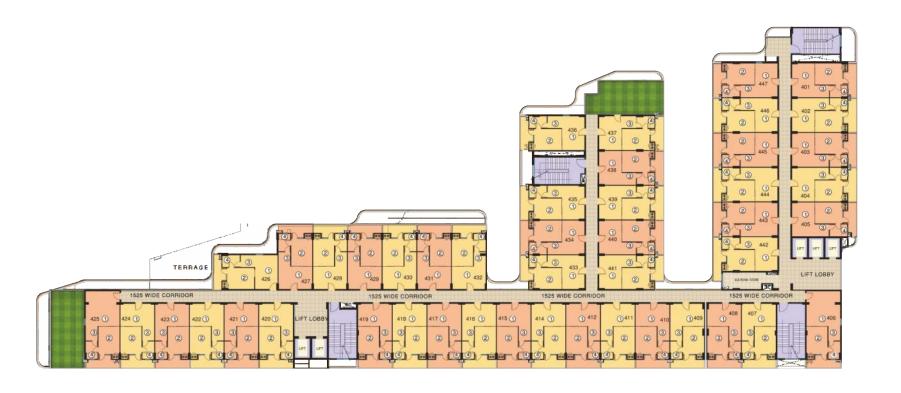

### FLOOR PLAN: BLOCK B SERVICED STUDIO

THIRD FLOOR

SERVICED STUDIO FOURTH FLOOR

SERVICED STUDIO FIFTH FLOOR

SERVICED STUDIO SIXTH FLOOR

SERVICED STUDIO SEVENTH FLOOR

SERVICED STUDIO EIGHTH FLOOR