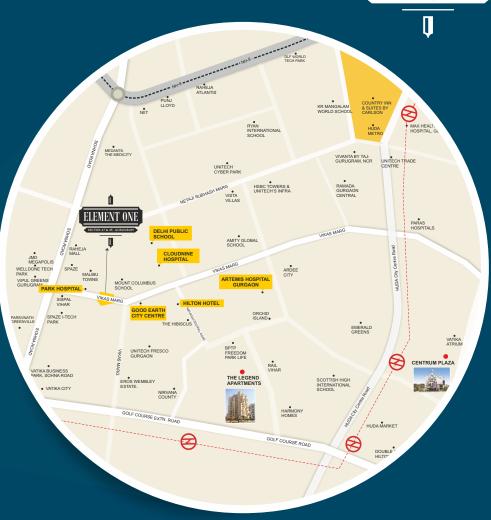

# THRIVING LOCATION

### LOCATED IN SECTOR 47 AND 49, GURUGRAM

### JUST OFF SOHNA ROAD - THE BOOMING BUSINESS DESTINATION

#### **NEIGHBORHOOD DETAILS**

| PREMIUM RESIDENTIAL | HOSPITALITY              | HEALTHCARE         | CONNECTIVITY                   |
|---------------------|--------------------------|--------------------|--------------------------------|
| Malibu Towne        | Hotel Hilton Garden Inn  | Park Hospital      | Sohna Road                     |
| Sispal Vihar        | Hotel Formule I          | Cloudnine Hospital | Badshapur Chowk                |
| South City-II       | Fortune Select Excalibur | Artemis Hospital   | • NH 08                        |
| Eros Wembly Estate  |                          | Medanta Medicity   | HUDA City Centre Metro Station |
| Nirvana Country     |                          | Fortis Hospital    | Golf Course Road               |
| Unitech Fresco      |                          | Max Hospital       |                                |
|                     |                          |                    |                                |

## LOCATION MAP