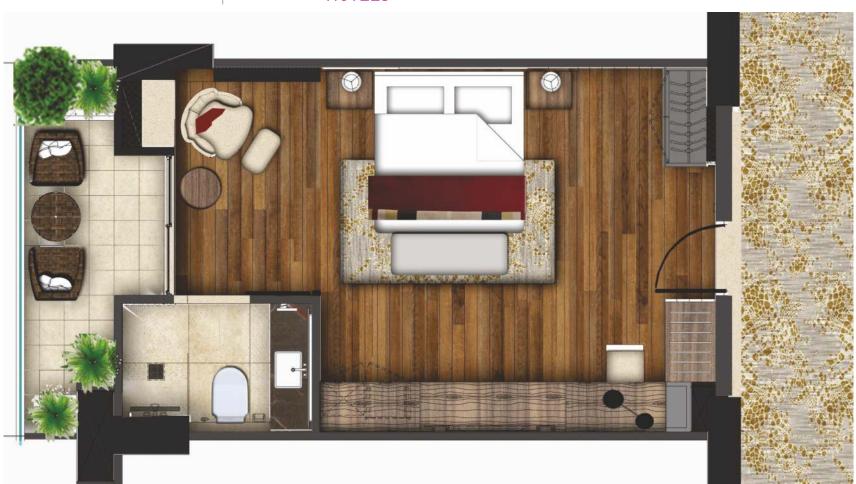

# THE SERVICED APARTMENT PLAN

#### PROPOSED SPECIFICATIONS

**I** 

| LOCATION                 | FLOOR                                                            | WALL                       | CEILING                                 | FITTINGS / FIXTURES                                                                         |  |
|--------------------------|------------------------------------------------------------------|----------------------------|-----------------------------------------|---------------------------------------------------------------------------------------------|--|
| ROOM                     | Vitrified tile/laminated wooden flooring                         | Plastic emulsion paint     | POP ceiling with plastic emulsion paint | Double bed with mattress, side table, sofa set, center table, study table, chair & wardrobe |  |
| BALCONY                  | Anti-skid ceramic/<br>Vitrified tile                             | Textured<br>exterior paint | Textured<br>exterior paint              |                                                                                             |  |
| BATHROOM                 | Anti-skid ceramic tile                                           | Ceramic tile               | False ceiling                           | CP fittings, white chinaware, towel rail, mirror, geyser common with kitchenette            |  |
| ENTRANCE<br>& LIFT LOBBY | Vitrified tile/granite                                           | Stone fascia/paint         | Plastic emulsion<br>paint               |                                                                                             |  |
| STAIRCASE/<br>LOBBY      | Combination of granite/sand stone                                |                            |                                         |                                                                                             |  |
| GADGETS                  | Light fixture, AC, TV, refrigerator, coffee/tea kettle, hotplate |                            |                                         |                                                                                             |  |