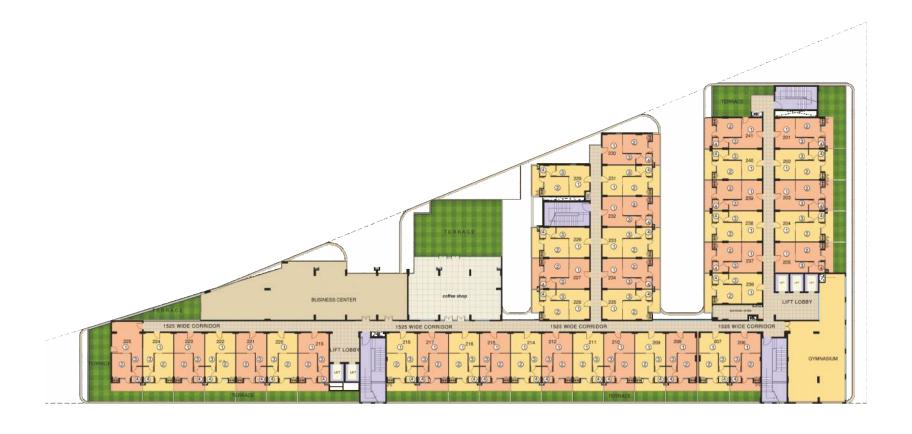

### FLOOR PLAN: BLOCK B SERVICED STUDIO

THIRD FLOOR

SERVICED STUDIO FOURTH FLOOR

SERVICED STUDIO FIFTH FLOOR

SERVICED STUDIO SIXTH FLOOR

SERVICED STUDIO SEVENTH FLOOR

SERVICED STUDIO EIGHTH FLOOR