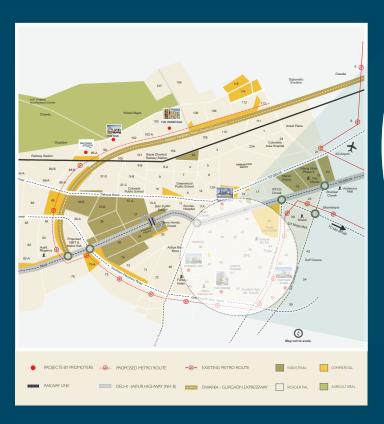

# THRIVING LOCATION

### LOCATED IN SECTOR 47 AND 49, GURUGRAM

### JUST OFF SOHNA ROAD - THE BOOMING BUSINESS DESTINATION

#### **NEIGHBORHOOD DETAILS**

| PREMIUM RESIDENTIAL | HOSPITALITY              | HEALTHCARE         | CONNECTIVITY                   |
|---------------------|--------------------------|--------------------|--------------------------------|
| Malibu Towne        | Hotel Hilton Garden Inn  | Park Hospital      | Sohna Road                     |
| Sispal Vihar        | Hotel Formule I          | Cloudnine Hospital | Badshapur Chowk                |
| South City-II       | Fortune Select Excalibur | Artemis Hospital   | • NH 08                        |
| Eros Wembly Estate  |                          | Medanta Medicity   | HUDA City Centre Metro Station |
| Nirvana Country     |                          | Fortis Hospital    | Golf Course Road               |
| Unitech Fresco      |                          | Max Hospital       |                                |
|                     |                          |                    |                                |

## LOCATION MAP