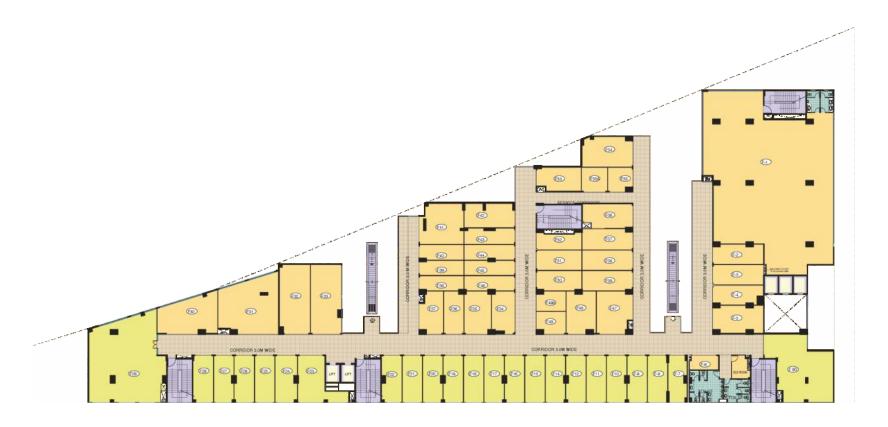

### FLOOR PLAN: BLOCK B SERVICED STUDIO

THIRD FLOOR

SERVICED STUDIO FOURTH FLOOR

SERVICED STUDIO FIFTH FLOOR

SERVICED STUDIO SIXTH FLOOR

SERVICED STUDIO SEVENTH FLOOR

SERVICED STUDIO EIGHTH FLOOR