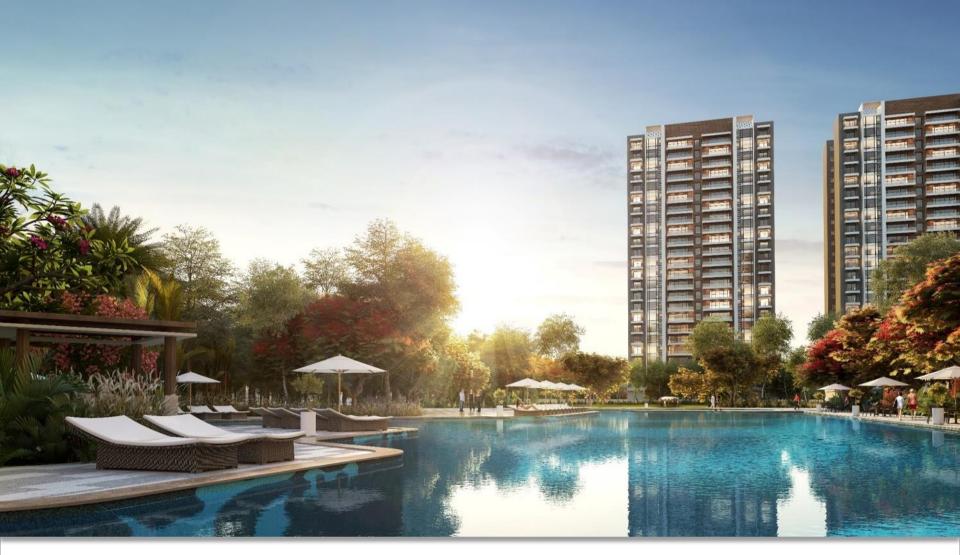

0.6 ACRES OF RESORT STYLE LAKELET WITH AN ISLAND DECK TO REJUVENATE YOUR SENSES

ACTIVE SPORTS - 90M DIA CRICKET GROUND

ACTIVE SPORTS - 60M LONG OLYMPIC SIZE SWIMMING POOL

ACTIVE SPORTS - 25M LONG INDOOR ALL-WEATHER SWIMMING POOL