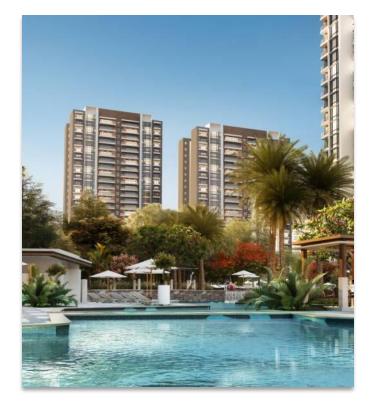

0.6 ACRES OF RESORT STYLE LAKELET WITH AN ISLAND DECK TO REJUVENATE YOUR SENSES

ACTIVE SPORTS - 90M DIA CRICKET GROUND

ACTIVE SPORTS - 60M LONG OLYMPIC SIZE SWIMMING POOL

ACTIVE SPORTS - 25M LONG INDOOR ALL-WEATHER SWIMMING POOL