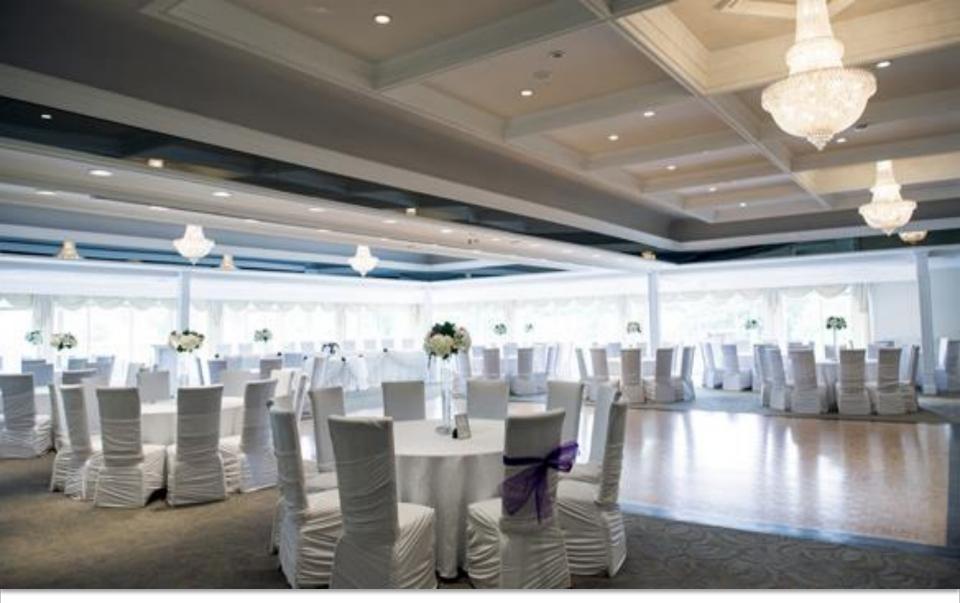

32M WIDE GRAND ENTRANCE PLAZA FLANKED BY DELHI'S RESERVED GREENS

8.5 ACRES OF ABSOLUTE GREEN SPACES TO FEEL THE TOUCH OF NATURE

2 CLUBHOUSES SPREAD OVER 40,000 SQ.FT. WHERE THE BEST INDULGENCES AWAIT YOU

KIDS' ACTIVITIES - TODDLERS' POOL

**CELEBRATIONS - OVER AN ACRE OF DEDICATED PARTY LAWN** 

**CELEBRATIONS - 2 MULTI-PURPOSE HALLS** 

ACTIVITIES - 0.25 ACRES OF CAMPING GROUND TO ENJOY YOUR EVENINGS WITH BONFIRE AND BARBEQUE