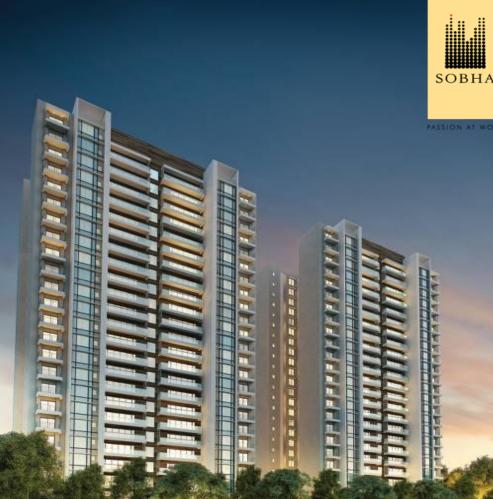

### BEST PROJECT OF NCR

39 ACRES OF BIG SCALE DEVELOPMENT, ONE OF THE LARGEST IN GURGAON PERIPHERAL TOWERS FOR EASY ACCESS & UNHINDERED MAGNIFICENT VIEWS

8.5 ACRES OF ABSOLUTE GREEN & OPEN SPACES LOCATED ON 75M WIDE OPERATIONAL ROAD WITH 500M FRONTAGE

32M WIDE GRAND ENTRANCE PLAZA FLANKED BY DELHI'S RESERVED GREENS

8.5 ACRES OF ABSOLUTE GREEN SPACES TO FEEL THE TOUCH OF NATURE

2 CLUBHOUSES SPREAD OVER 40,000 SQ.FT. WHERE THE BEST INDULGENCES AWAIT YOU