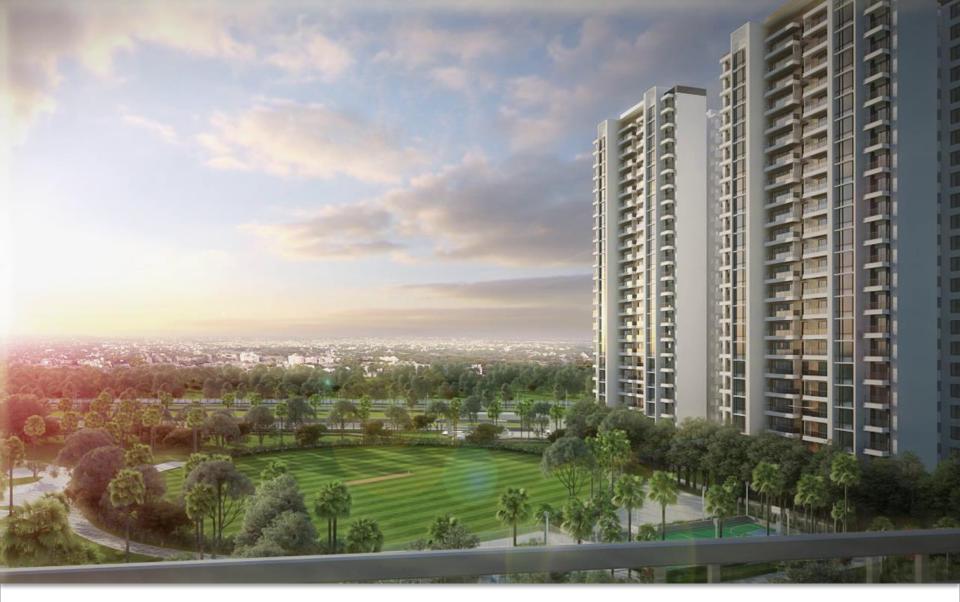

### BEST PROJECT OF NCR

39 ACRES OF BIG SCALE DEVELOPMENT, ONE OF THE LARGEST IN GURGAON PERIPHERAL TOWERS FOR EASY ACCESS & UNHINDERED MAGNIFICENT VIEWS

8.5 ACRES OF ABSOLUTE GREEN & OPEN SPACES LOCATED ON 75M WIDE OPERATIONAL ROAD WITH 500M FRONTAGE