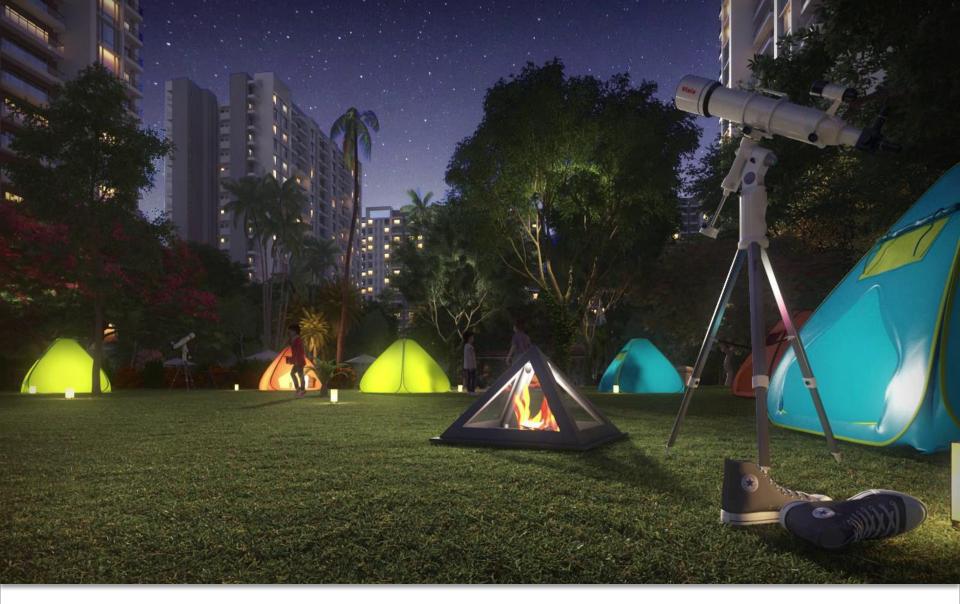

KIDS' ACTIVITIES - TODDLERS' POOL

**CELEBRATIONS - OVER AN ACRE OF DEDICATED PARTY LAWN** 

**CELEBRATIONS - 2 MULTI-PURPOSE HALLS** 

ACTIVITIES - 0.25 ACRES OF CAMPING GROUND TO ENJOY YOUR EVENINGS WITH BONFIRE AND BARBEQUE