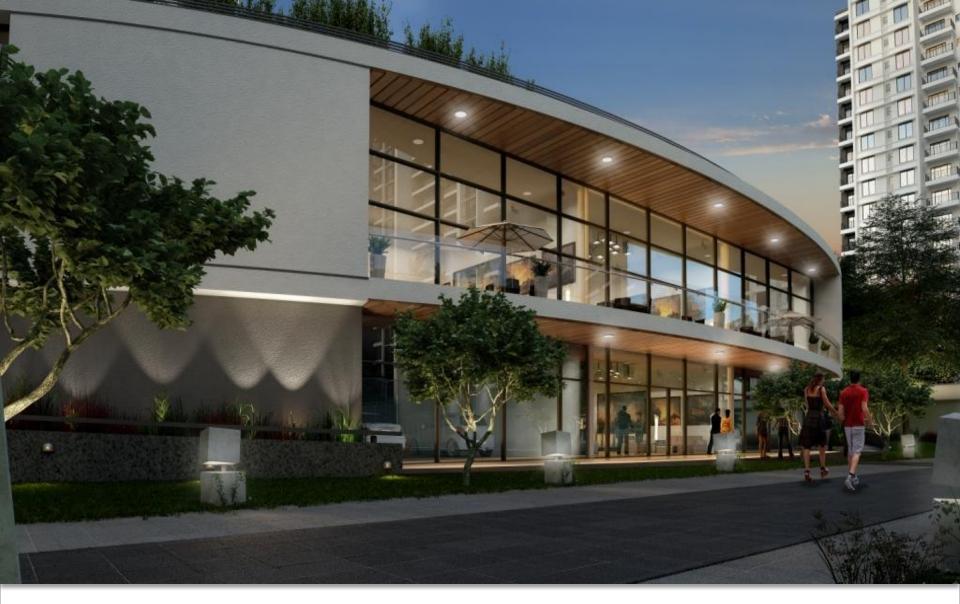

32M WIDE GRAND ENTRANCE PLAZA FLANKED BY DELHI'S RESERVED GREENS

8.5 ACRES OF ABSOLUTE GREEN SPACES TO FEEL THE TOUCH OF NATURE

2 CLUBHOUSES SPREAD OVER 40,000 SQ.FT. WHERE THE BEST INDULGENCES AWAIT YOU

KIDS' ACTIVITIES - TODDLERS' POOL

**CELEBRATIONS - OVER AN ACRE OF DEDICATED PARTY LAWN** 

**CELEBRATIONS - 2 MULTI-PURPOSE HALLS** 

ACTIVITIES - 0.25 ACRES OF CAMPING GROUND TO ENJOY YOUR EVENINGS WITH BONFIRE AND BARBEQUE