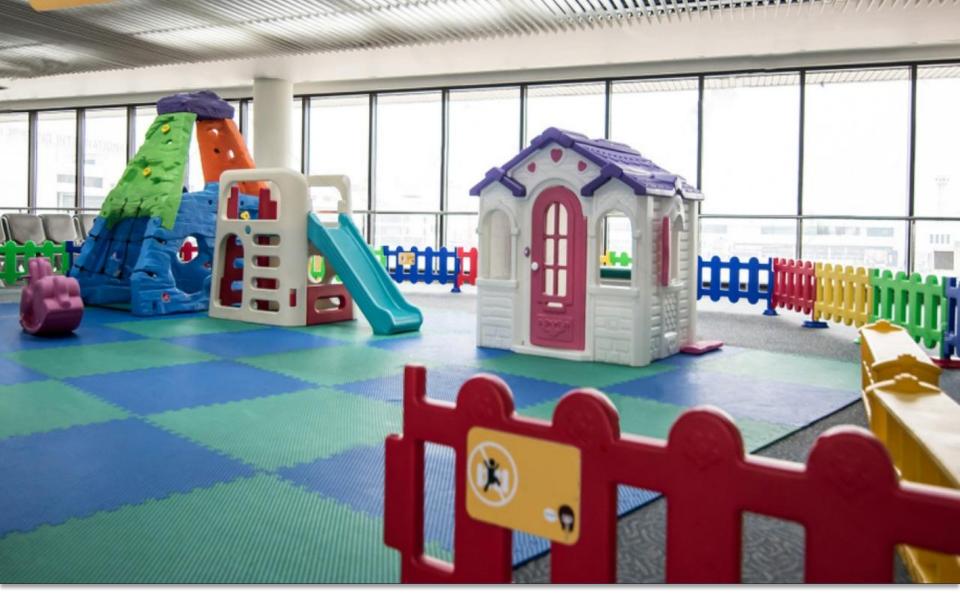

WELLNESS & FITNESS - SAUNA & STEAM

WELLNESS & FITNESS - YOGA AND AEROBICS STUDIO

WELLNESS & FITNESS - 1KM LONG AND 3M WIDE VEHICLE FREE JOGGING AND BIKING TRAIL

KIDS' ACTIVITIES - INDOOR KIDS' PLAY AREA

KIDS' ACTIVITIES - OUTDOOR KIDS' PLAY AREA