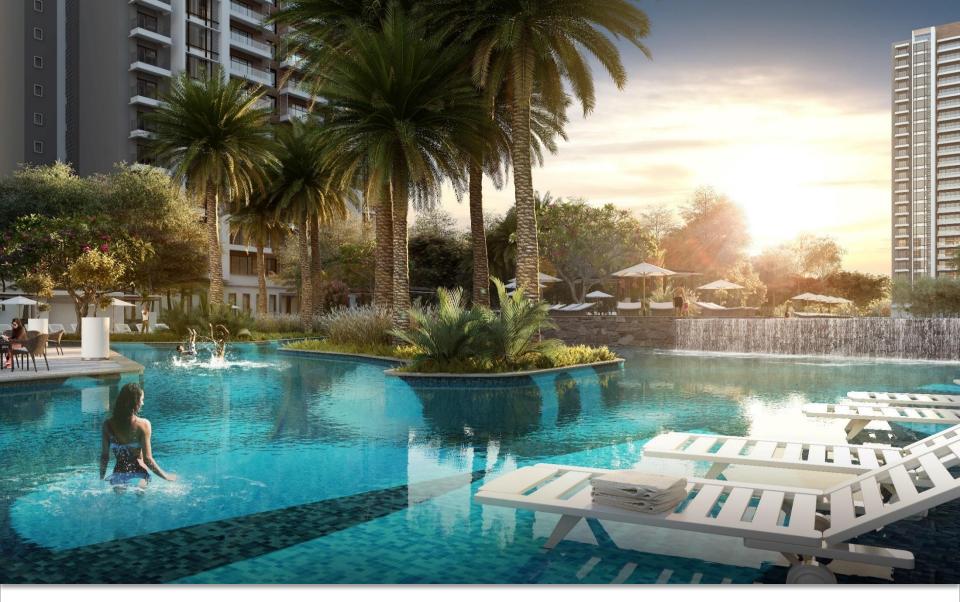

0.6 ACRES OF RESORT STYLE LAKELET WITH AN ISLAND DECK TO REJUVENATE YOUR SENSES

ACTIVE SPORTS - 90M DIA CRICKET GROUND

ACTIVE SPORTS - 60M LONG OLYMPIC SIZE SWIMMING POOL

ACTIVE SPORTS - 25M LONG INDOOR ALL-WEATHER SWIMMING POOL