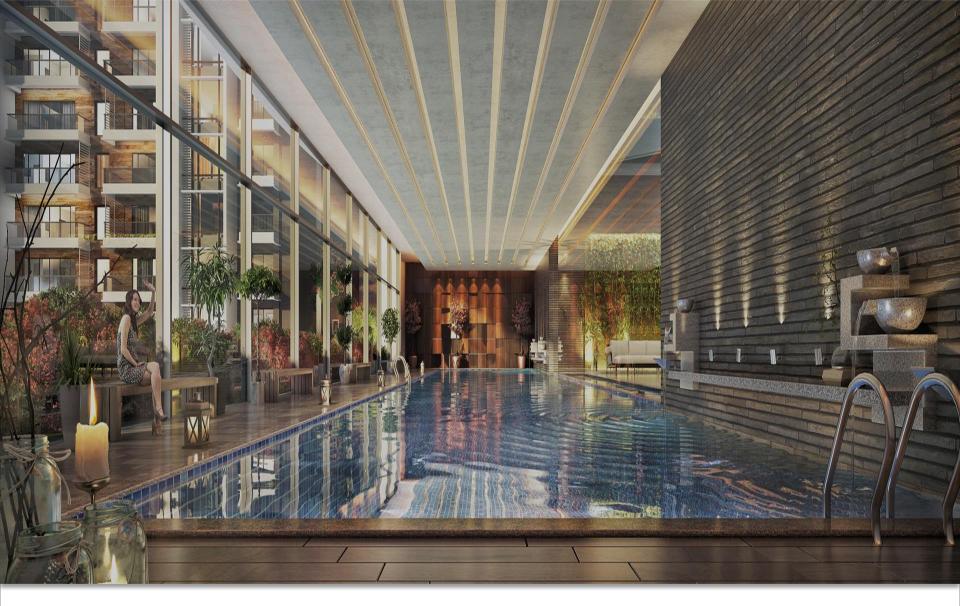

0.6 ACRES OF RESORT STYLE LAKELET WITH AN ISLAND DECK TO REJUVENATE YOUR SENSES

ACTIVE SPORTS - 90M DIA CRICKET GROUND

ACTIVE SPORTS - 60M LONG OLYMPIC SIZE SWIMMING POOL

ACTIVE SPORTS - 25M LONG INDOOR ALL-WEATHER SWIMMING POOL