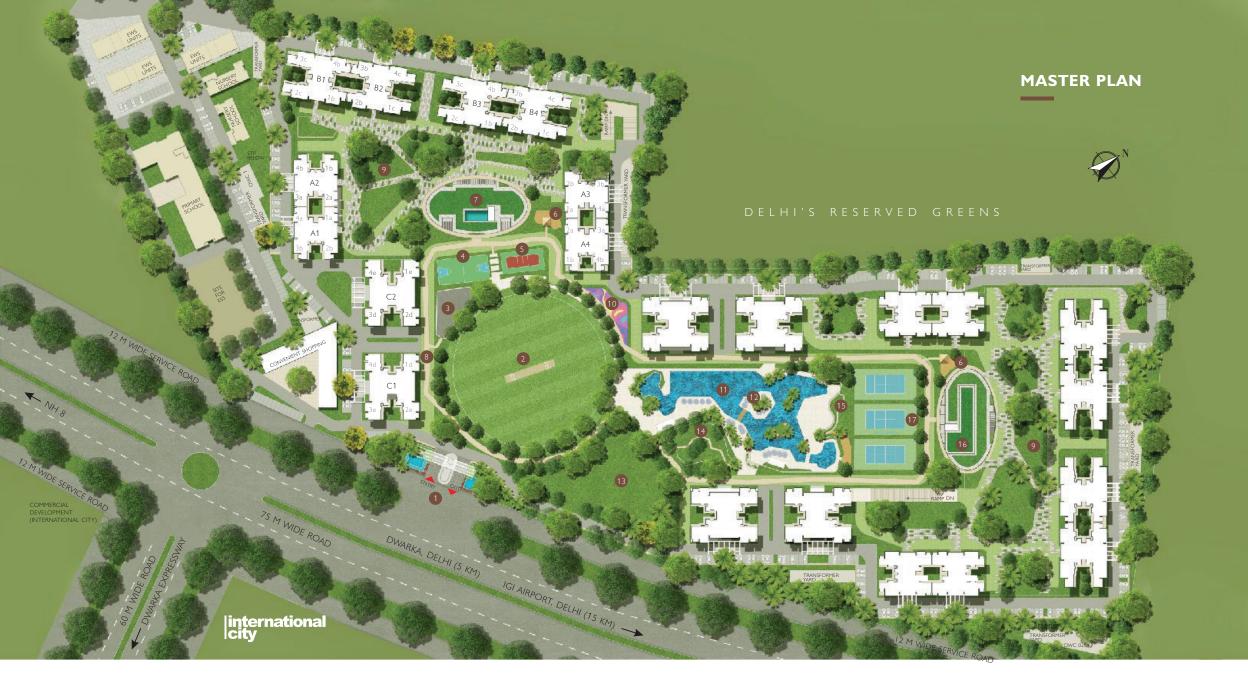

Chintels Metropolis, Sector-108 Gurgaon

+918586866824

MASTER PLAN

- 1. ENTRANCE PLAZA
- 2. CRICKET GROUND
- 3. SKATING RINK
- 4. FULL BASKETBALL COURT
- 5. VOLLEYBALL COURT
- 6. CHILDREN'S PLAY AREA
- 7. OVAL 1
- 8. WALKING AND BIKING TRAIL
- 9. PODIUM GREENS
- 10. OUTDOOR GYM
- 11. SWIMMING POOL
- 12. ISLAND DECK

- 13. PARTY LAWN
- 14. CAMPING GROUND
- 15. AMPHITHEATER
- 16. OVAL 2
- 17. TENNIS COURTS

ARTISTIC IMPRESSION. BIRD'S EYE VIEW OF SOBHA CITY.

+918586866824