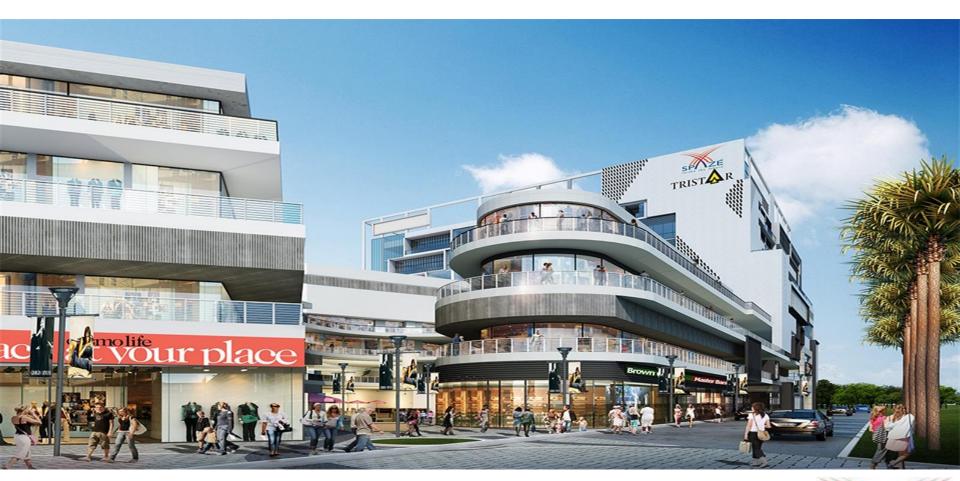

### SPAZE TRISTAAR

# Spaze Tristaar: The new Gurugram retail hub of the immediate future

Spaze TRISTAAR is a retail & commercial epicenter having integrated open air bazaars with a unique triangular shape, ensuring maximum visibility. Located in sector 92, Gurgaon. Tristaar has been designed by leading architects in tune with the comfort of the shoppers. The Project will offer a Galleria Shopping experience, boasting of ergonomically designed lobbies well infused with natural light, ample car parking, help desk and more features to make life comfortable. This high street retail and entertainment zone is located in the vicinity of premium residential projects, ensuring an excellent volume of prospective customers. This makes TRISTAAR an ideal investment opportunity.

#### **PROJECT HIGHLIGHTS**

- ➤ High Street Retail & Entertainment Zone.
- ➤ Large Frontage of approx. 200 Mtrs (650 ft)
- ➤ Unique Triangular Shape for optimum visibility
- ➤ Located on 84 Mtr wide sector road in sector 92, Gurgaon.
- ➤ Direct Access from NH8.
- ➤ Well Connected to 135 Mtr Multi utility Corridor connecting Dwarka & Manesar.

#### **PROJECT HIGHLIGHTS**

- Surrounded by high density neighborhood of premium residential Projects.
- ➤ Superior Infrastructure and amenities
- ➤ Dedicated areas for food court / Restaurants
- ➤ Approx 24000 Sqft of Food Court by KWALS
- ➤ Broad beautifully designed alleys
- ➤ Five Screen Multiplex operated by PVR

- ➤ Multilevel car parking in basements and ample surface parking for the visitors
- ➤ 100% Power back up
- ➤ Help Desk Facility
- CCTV at entries and lifts, 24 hour manned surveillance & access barriers.
- Occupation certificate applied for.
- > Possession to be offered within next few months.