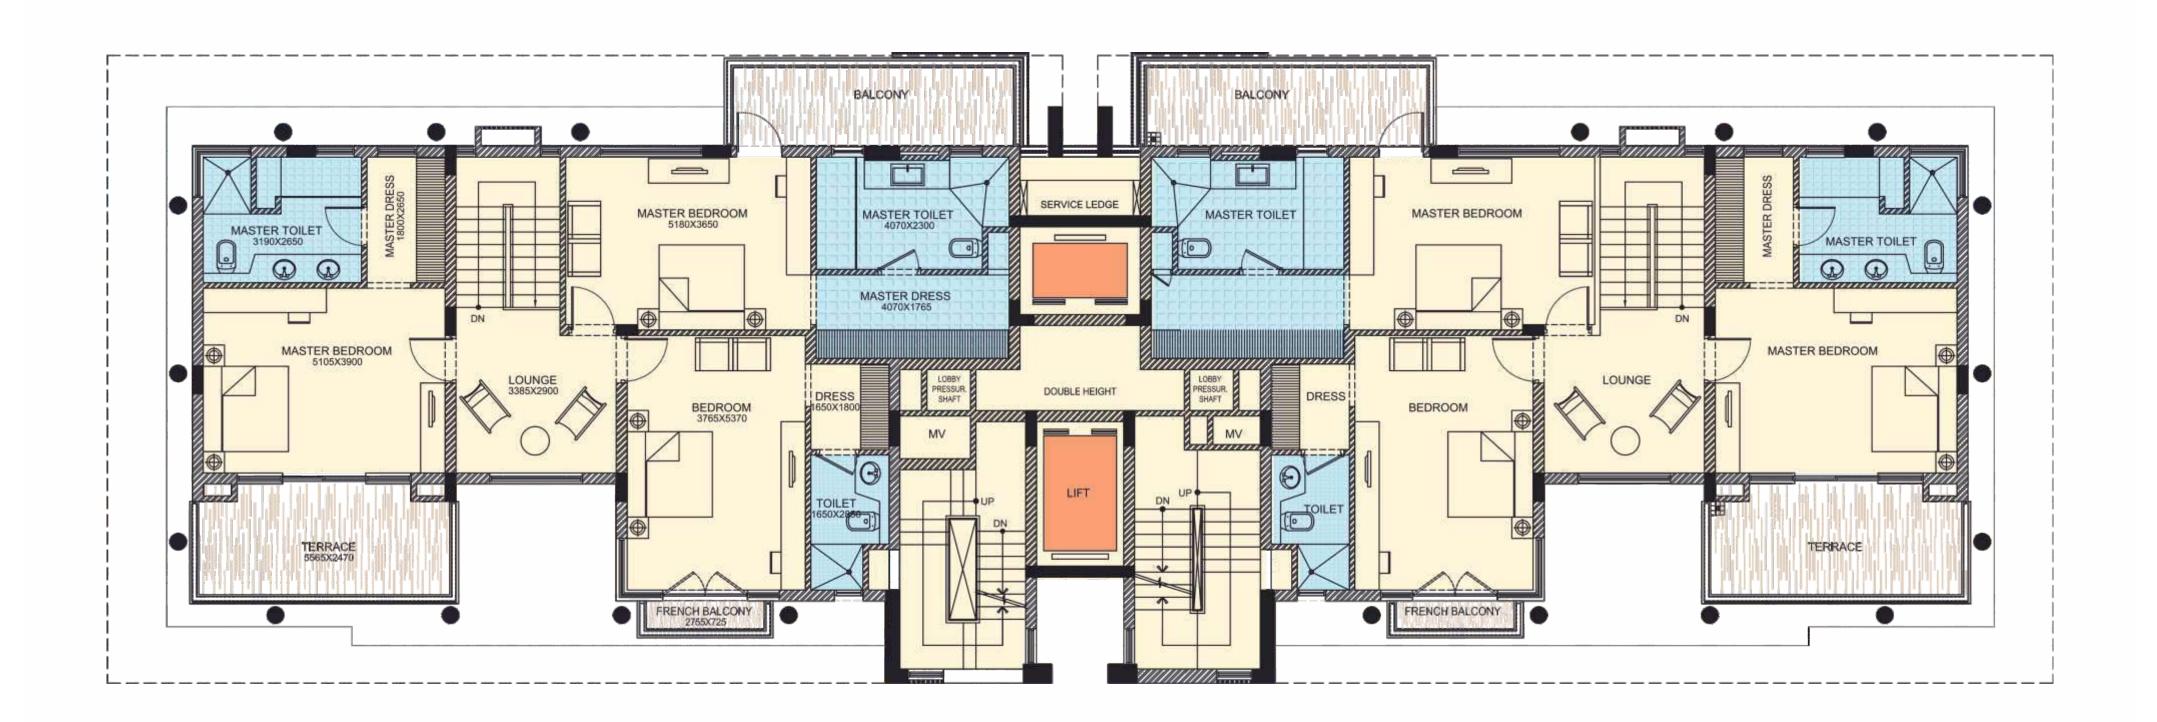

SIZE-4950 SQ.FT. (459.87 SQ.M.) B3, B4, B5 & B6 - 11 LEVEL

Formal Living

Dining/Kitchen

Dressing Area

Lounge Area

2 Bedrooms

**Utility Balcony** 

2 Toilets

Terrace

#LEAF

5 BHK-DUPLEX UPPER LVL

SIZE-4950 SQ.FT. (459.87 SQ.M.) B3, B4, B5 & B6 - 12 LEVEL

2 Master Dressing Room

1 Dressing Room

Lounge Area

2 Master Toilet

2 Master Bedroom

1 Bedroom

Balcony

Terrace