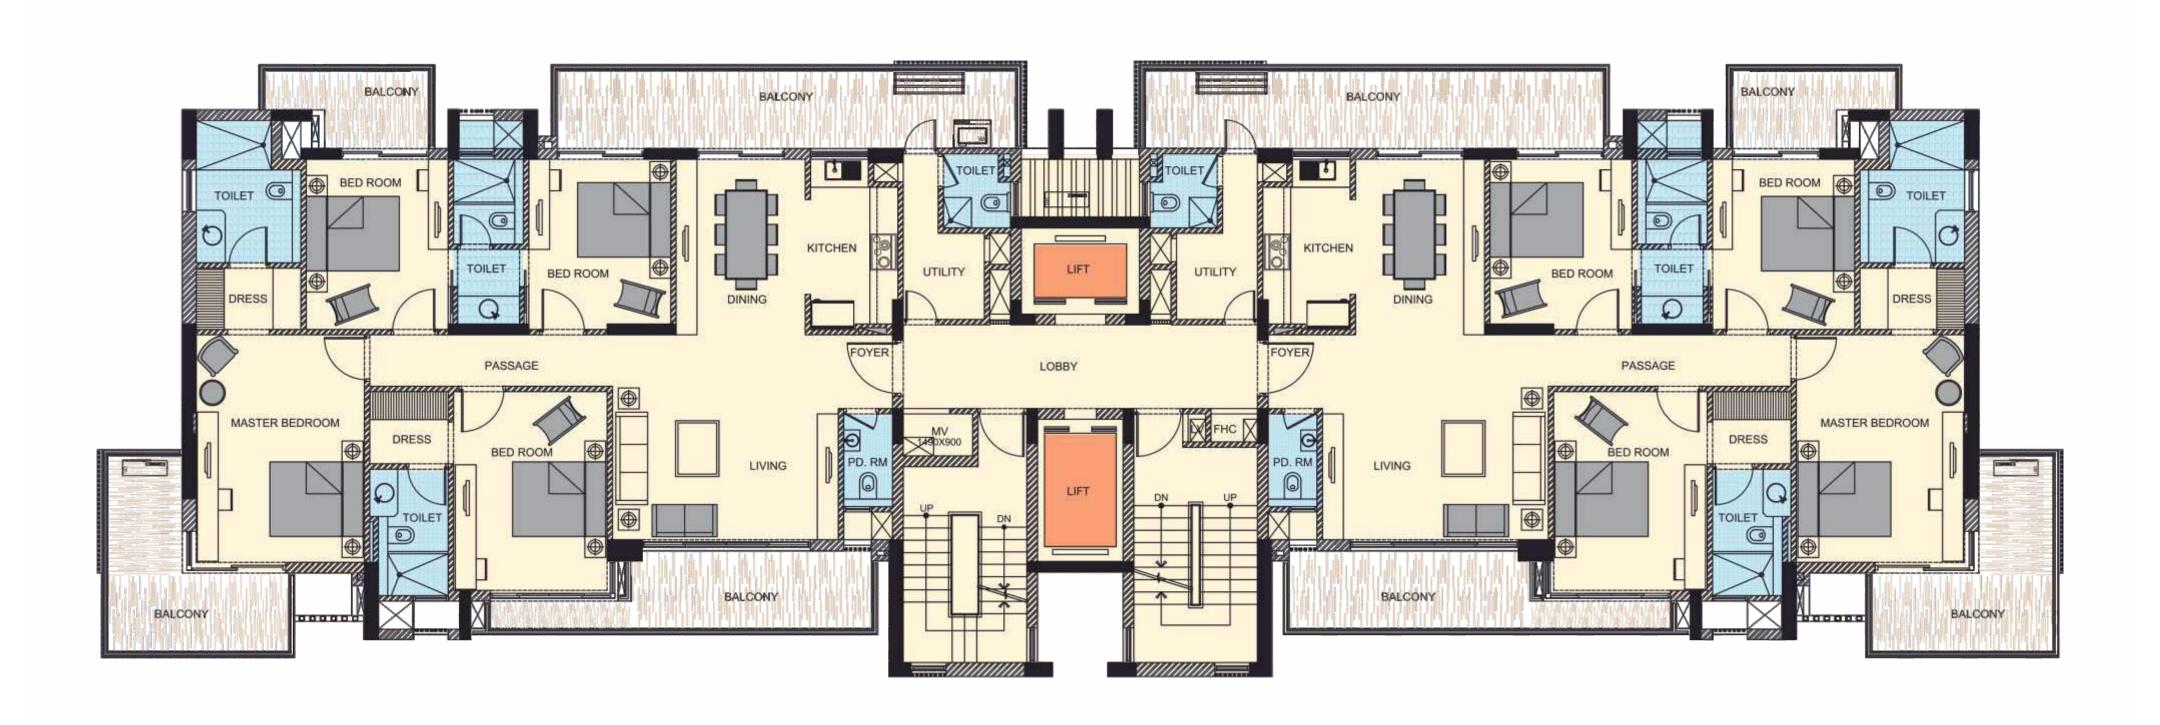

# **FLOOR PLAN**

2 BHK-APARTMENTS

SIZE - Unit A, B 1772 SQ.FT.& Unit C, D 1671 SQ.FT. TYPICAL FLOOR - 1, 4, 10, 13, 19 & 22 LEVEL

UNIT A UNIT B

Formal Living

Dining/Kitchen

2 Bedrooms

2 Balcony

Utility Area

2 Toilets

Powder Room

(UNIT D)

3 BHK-APARTMENTS

SIZE-2408 SQ.FT. (223.7105 SQ.M.) TYPICAL FLOOR - B1, B2, B7, B8, B9 & B10 LEVEL