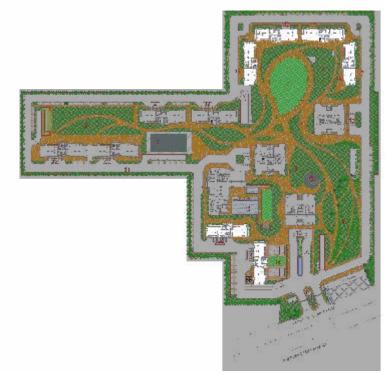

# MASTER PLANNED

TO PERFECTION

- 1) Kids play zone & senior citizen corner
- 2 Putting green area
- 3 Sunken mini soccer play ground & lawn area
- 4 Wetland and forest of tall trees
- 5 Tennis court
- 6 Club pool and party lawn
- 7 Entrance water feature (water jets)
- 8 Stilts & hardscape area

- 9 Perennial colourful gardens
- (10) Grass path grass pavers
- 11) Street-side parking
- 12) Drop-off-special paving
- 13 Half basket ball court
- 2 Badminton courts
- 15 Convenient Shopping

60 MTR WIDE SERVICE ROAD

12 MTR WIDE SERVICE ROAD

3

D C