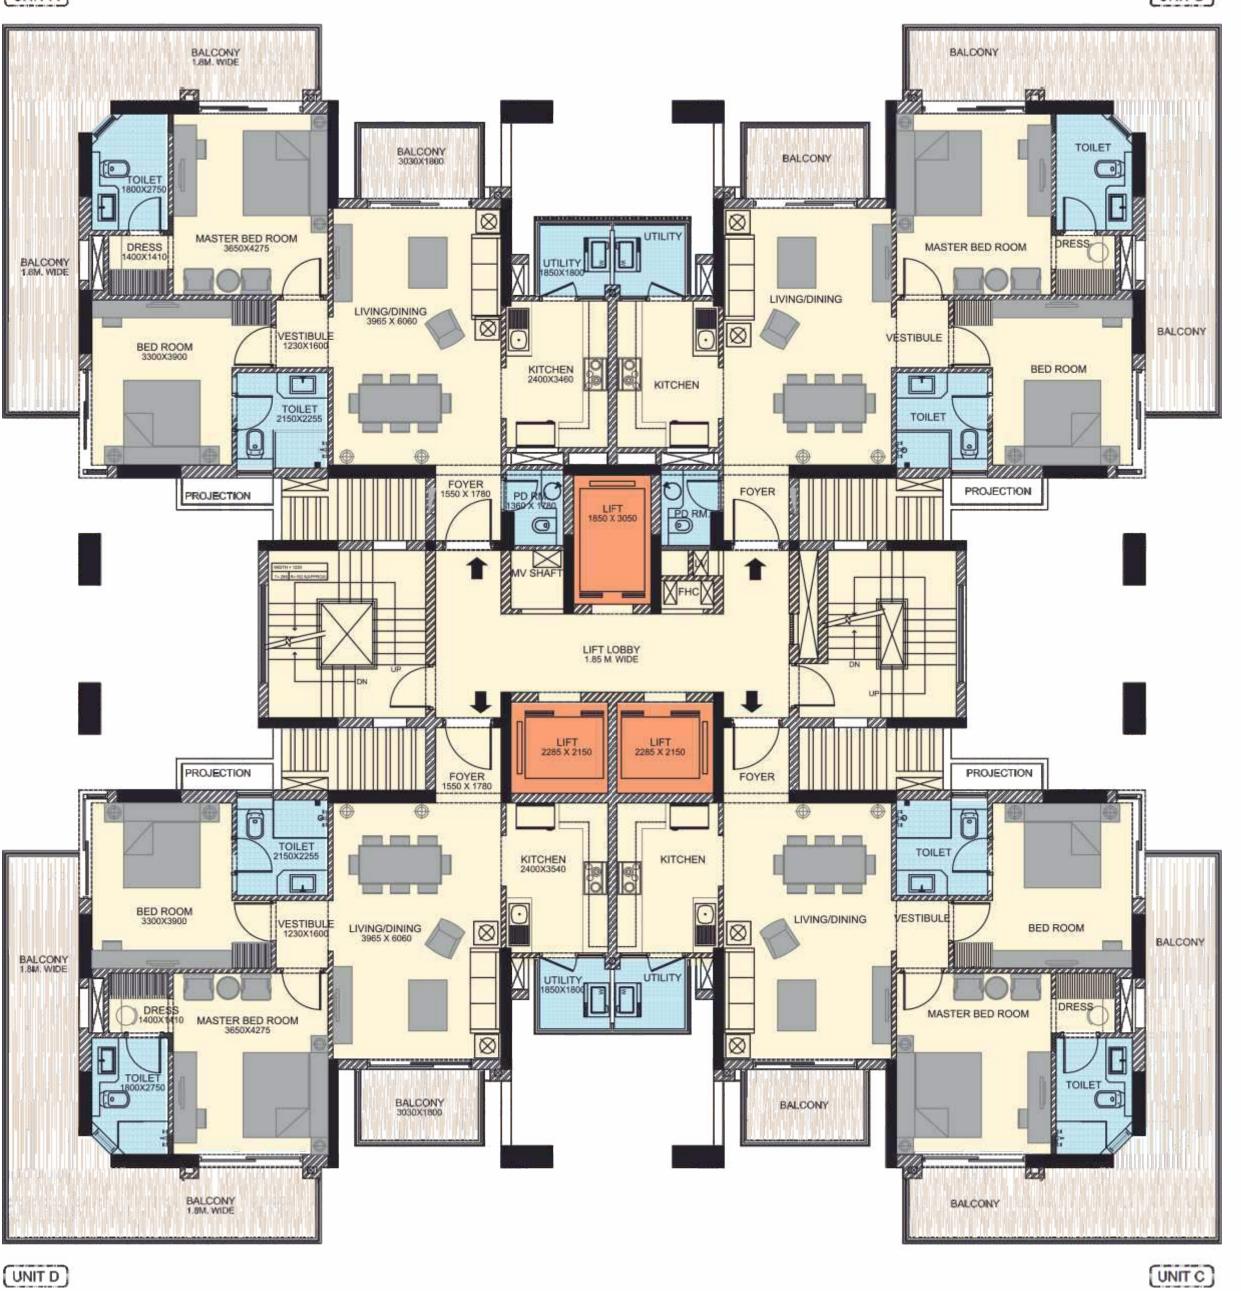

# **FLOOR PLAN**

2 BHK-APARTMENTS

SIZE - Unit A, B 1741 SQ.FT.& Unit C, D 1640 SQ.FT. TYPICAL FLOOR - 2, 3, 5, 7, 8, 9, 11, 12, 14, 15, 16, 17, 18, 20, 21, 23 & 24 LEVEL

Formal Living

Dining/Kitchen

2 Bedrooms

2 Balcony

Utility Area

2 Toilets

Powder Room

UNIT C

# **FLOOR PLAN**

2 BHK-APARTMENTS

SIZE - Unit A, B 1772 SQ.FT.& Unit C, D 1671 SQ.FT. TYPICAL FLOOR - 1, 4, 10, 13, 19 & 22 LEVEL

UNIT A UNIT B

Formal Living

Dining/Kitchen

2 Bedrooms

2 Balcony

Utility Area

2 Toilets

Powder Room

(UNIT D)

3 BHK-APARTMENTS

SIZE-2408 SQ.FT. (223.7105 SQ.M.) TYPICAL FLOOR - B1, B2, B7, B8, B9 & B10 LEVEL