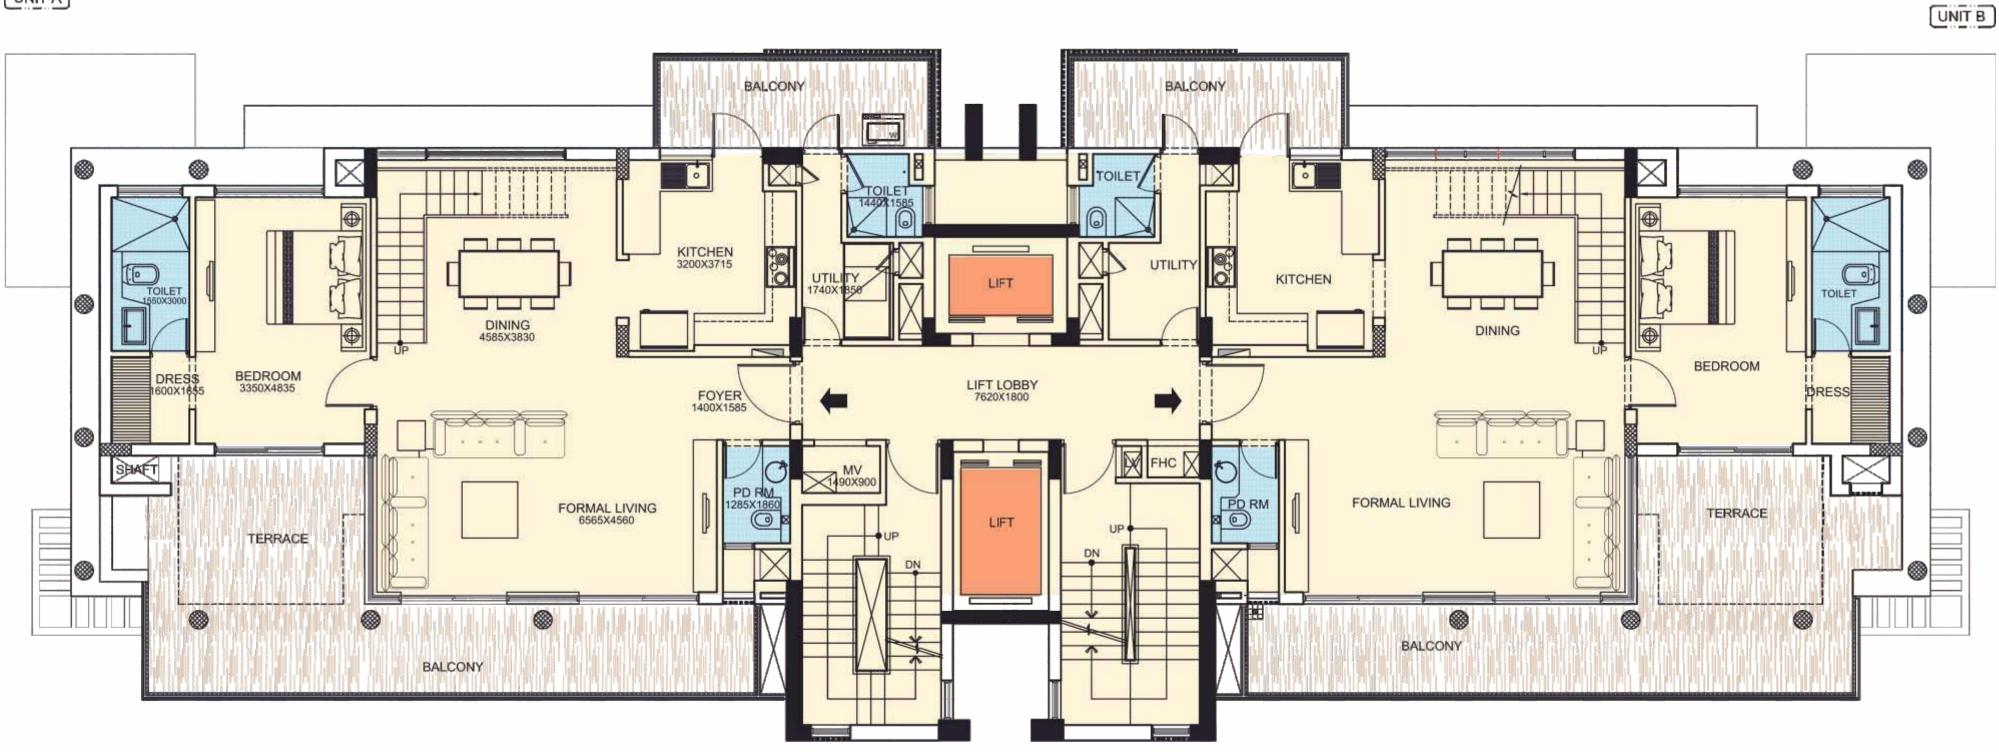

# **FLOOR PLAN**

2 BHK-APARTMENTS

SIZE - Unit A, B 1772 SQ.FT.& Unit C, D 1671 SQ.FT. TYPICAL FLOOR - 1, 4, 10, 13, 19 & 22 LEVEL

UNIT A UNIT B

Formal Living

Dining/Kitchen

2 Bedrooms

2 Balcony

Utility Area

2 Toilets

Powder Room

(UNIT D)

3 BHK-APARTMENTS

SIZE-2408 SQ.FT. (223.7105 SQ.M.) TYPICAL FLOOR - B1, B2, B7, B8, B9 & B10 LEVEL