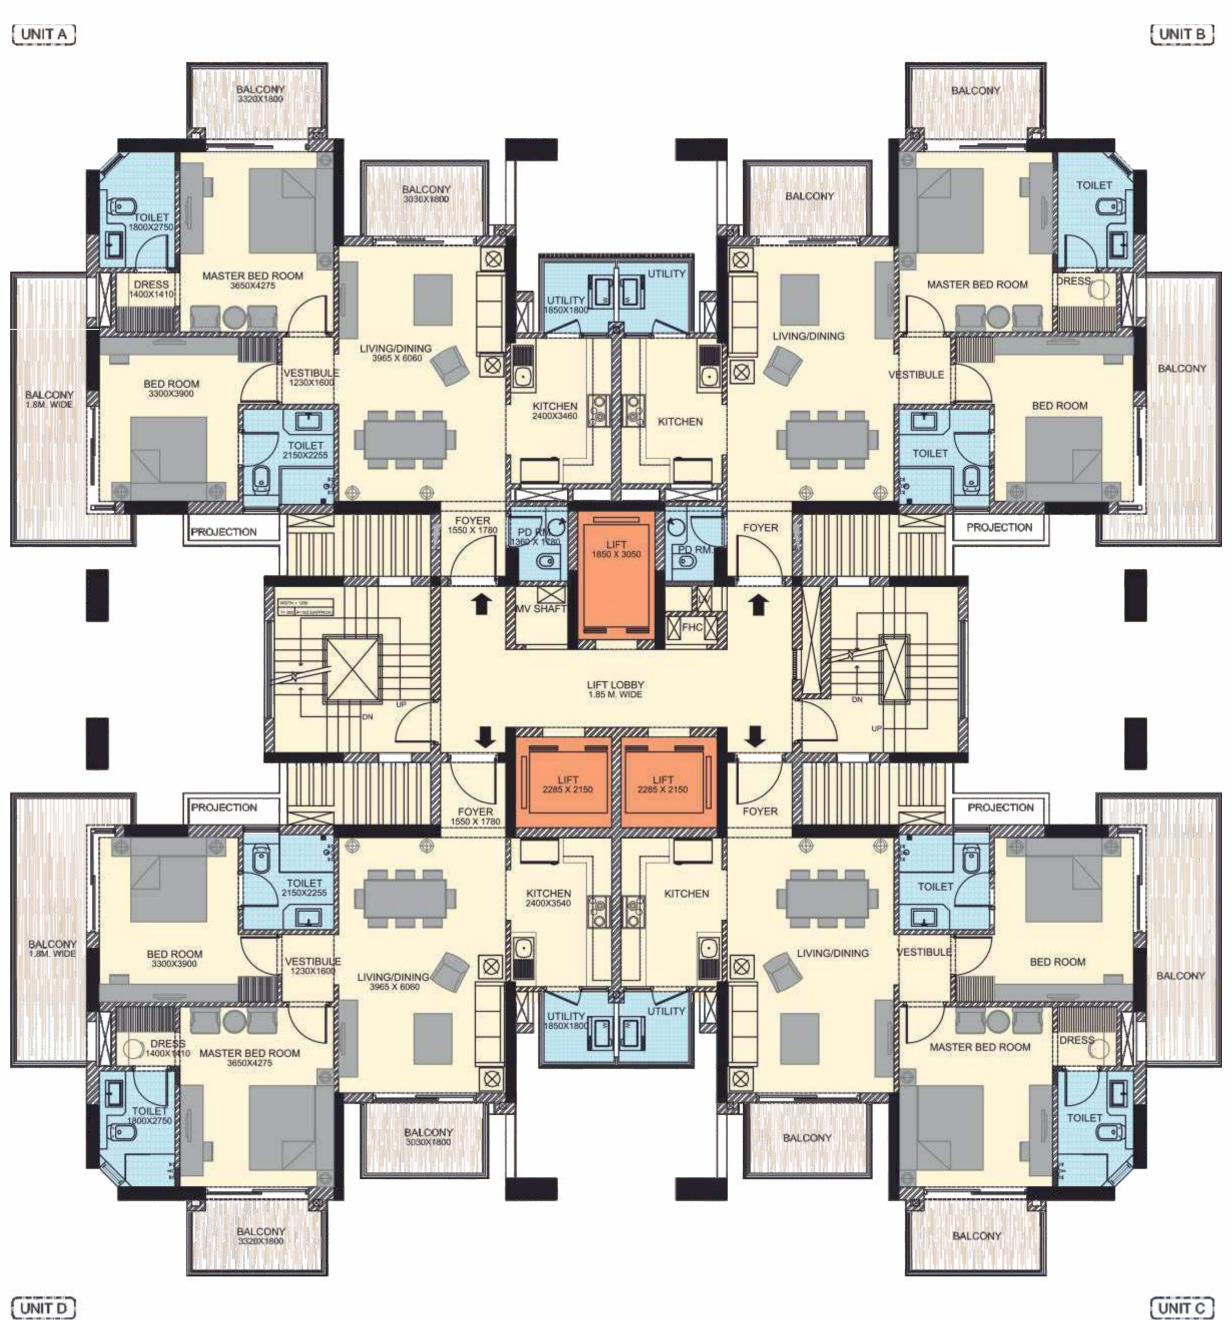

# **FLOOR PLAN**

2 BHK-APARTMENTS

SIZE - Unit A, B 1741 SQ.FT.& Unit C, D 1640 SQ.FT. TYPICAL FLOOR - 2, 3, 5, 7, 8, 9, 11, 12, 14, 15, 16, 17, 18, 20, 21, 23 & 24 LEVEL

Formal Living

Dining/Kitchen

2 Bedrooms

2 Balcony

Utility Area

2 Toilets

Powder Room

UNIT C

# **FLOOR PLAN**

2 BHK-APARTMENTS

SIZE - Unit A, B 1772 SQ.FT.& Unit C, D 1671 SQ.FT. TYPICAL FLOOR - 1, 4, 10, 13, 19 & 22 LEVEL

UNIT A UNIT B

Formal Living

Dining/Kitchen

2 Bedrooms

2 Balcony

Utility Area

2 Toilets

Powder Room

(UNIT D)

3 BHK-APARTMENTS

SIZE-2408 SQ.FT. (223.7105 SQ.M.) TYPICAL FLOOR - B1, B2, B7, B8, B9 & B10 LEVEL