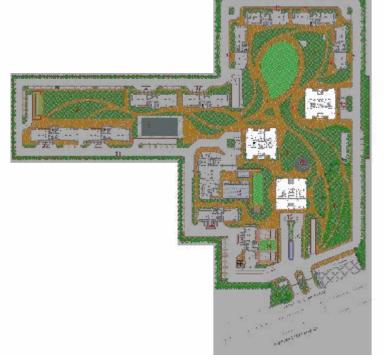

# MASTER PLANNED

TO PERFECTION

- 1) Kids play zone & senior citizen corner
- 2 Putting green area
- 3 Sunken mini soccer play ground & lawn area
- 4 Wetland and forest of tall trees
- 5 Tennis court
- 6 Club pool and party lawn
- 7 Entrance water feature (water jets)
- 8 Stilts & hardscape area

- 9 Perennial colourful gardens
- (10) Grass path grass pavers
- 11) Street-side parking
- 12) Drop-off-special paving
- 13 Half basket ball court
- 2 Badminton courts
- 15 Convenient Shopping

60 MTR WIDE SERVICE ROAD

12 MTR WIDE SERVICE ROAD

3

D C