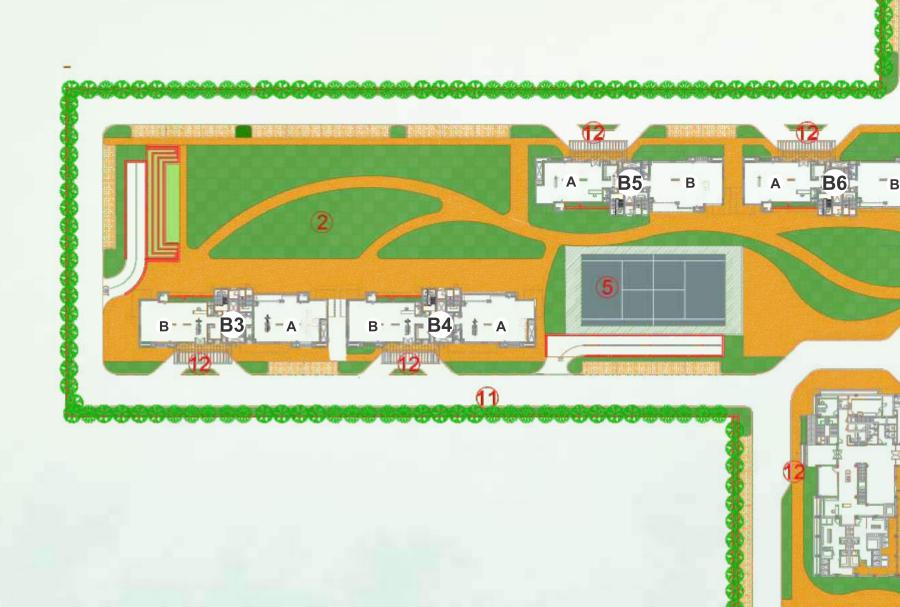

# MASTER PLANNED

TO PERFECTION

- 1) Kids play zone & senior citizen corner
- 2 Putting green area
- 3 Sunken mini soccer play ground & lawn area
- 4 Wetland and forest of tall trees
- 5 Tennis court
- 6 Club pool and party lawn
- 7 Entrance water feature (water jets)
- 8 Stilts & hardscape area

- 9 Perennial colourful gardens
- (10) Grass path grass pavers
- 11) Street-side parking
- 12) Drop-off-special paving
- 13 Half basket ball court
- 2 Badminton courts
- 15 Convenient Shopping

60 MTR WIDE SERVICE ROAD

12 MTR WIDE SERVICE ROAD

3

D C