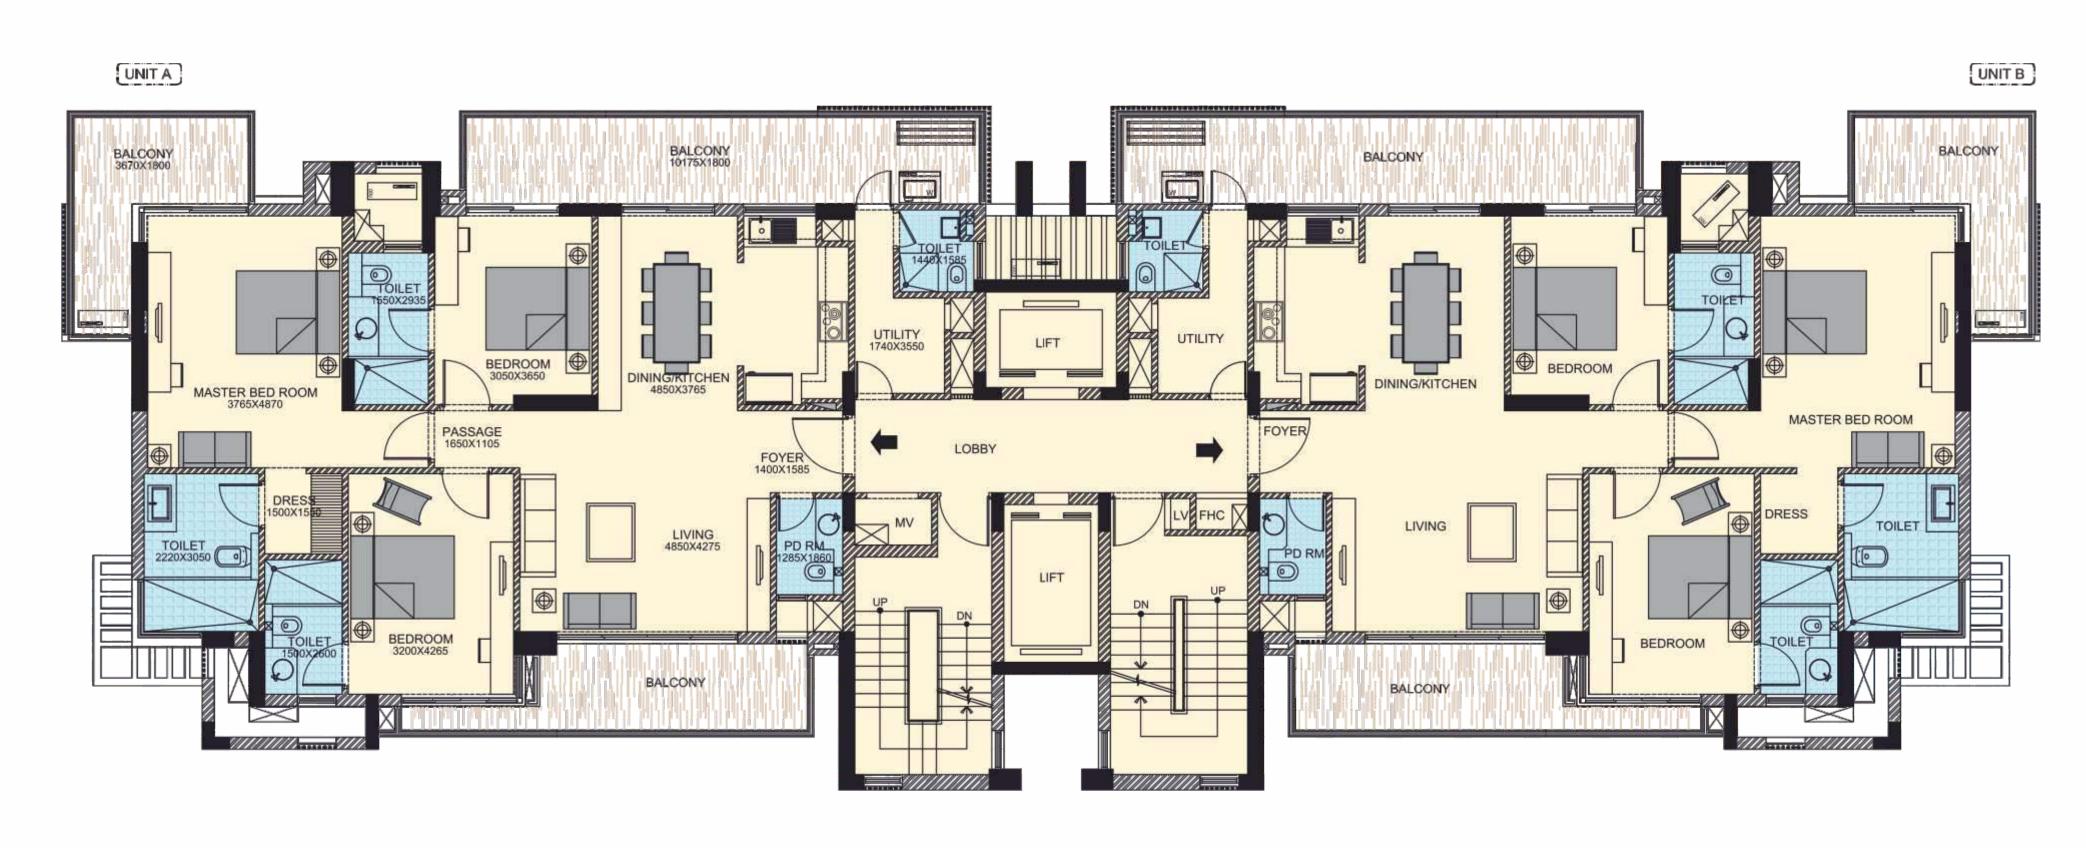

# **FLOOR PLAN**

2 BHK-APARTMENTS

SIZE - Unit A, B 1741 SQ.FT.& Unit C, D 1640 SQ.FT. TYPICAL FLOOR - 2, 3, 5, 7, 8, 9, 11, 12, 14, 15, 16, 17, 18, 20, 21, 23 & 24 LEVEL

Formal Living

Dining/Kitchen

2 Bedrooms

2 Balcony

Utility Area

2 Toilets

Powder Room

UNIT C