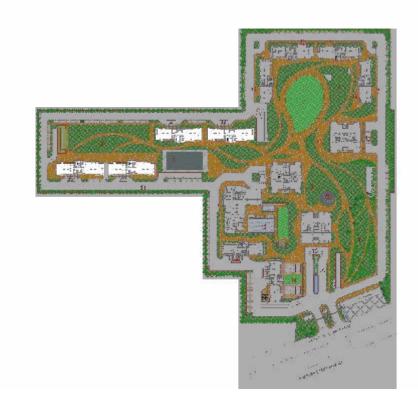

# MASTER PLANNED

TO PERFECTION

- 1) Kids play zone & senior citizen corner
- 2 Putting green area
- 3 Sunken mini soccer play ground & lawn area
- 4 Wetland and forest of tall trees
- 5 Tennis court
- 6 Club pool and party lawn
- 7 Entrance water feature (water jets)
- 8 Stilts & hardscape area

- 9 Perennial colourful gardens
- (10) Grass path grass pavers
- 11) Street-side parking
- 12) Drop-off-special paving
- 13 Half basket ball court
- 2 Badminton courts
- 15 Convenient Shopping

60 MTR WIDE SERVICE ROAD

12 MTR WIDE SERVICE ROAD

3

D C