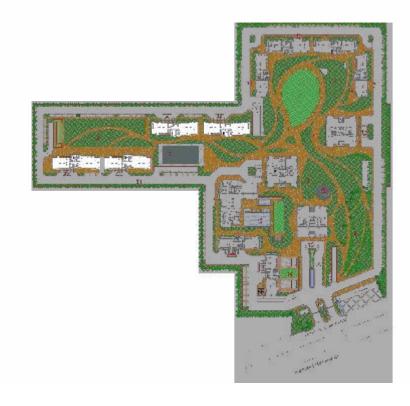

# MASTER PLANNED

TO PERFECTION

- 1) Kids play zone & senior citizen corner
- 2 Putting green area
- 3 Sunken mini soccer play ground & lawn area
- 4 Wetland and forest of tall trees
- 5 Tennis court
- 6 Club pool and party lawn
- 7 Entrance water feature (water jets)
- 8 Stilts & hardscape area

- 9 Perennial colourful gardens
- (10) Grass path grass pavers
- 11) Street-side parking
- 12) Drop-off-special paving
- 13 Half basket ball court
- 2 Badminton courts
- 15 Convenient Shopping

60 MTR WIDE SERVICE ROAD

12 MTR WIDE SERVICE ROAD

3

D C