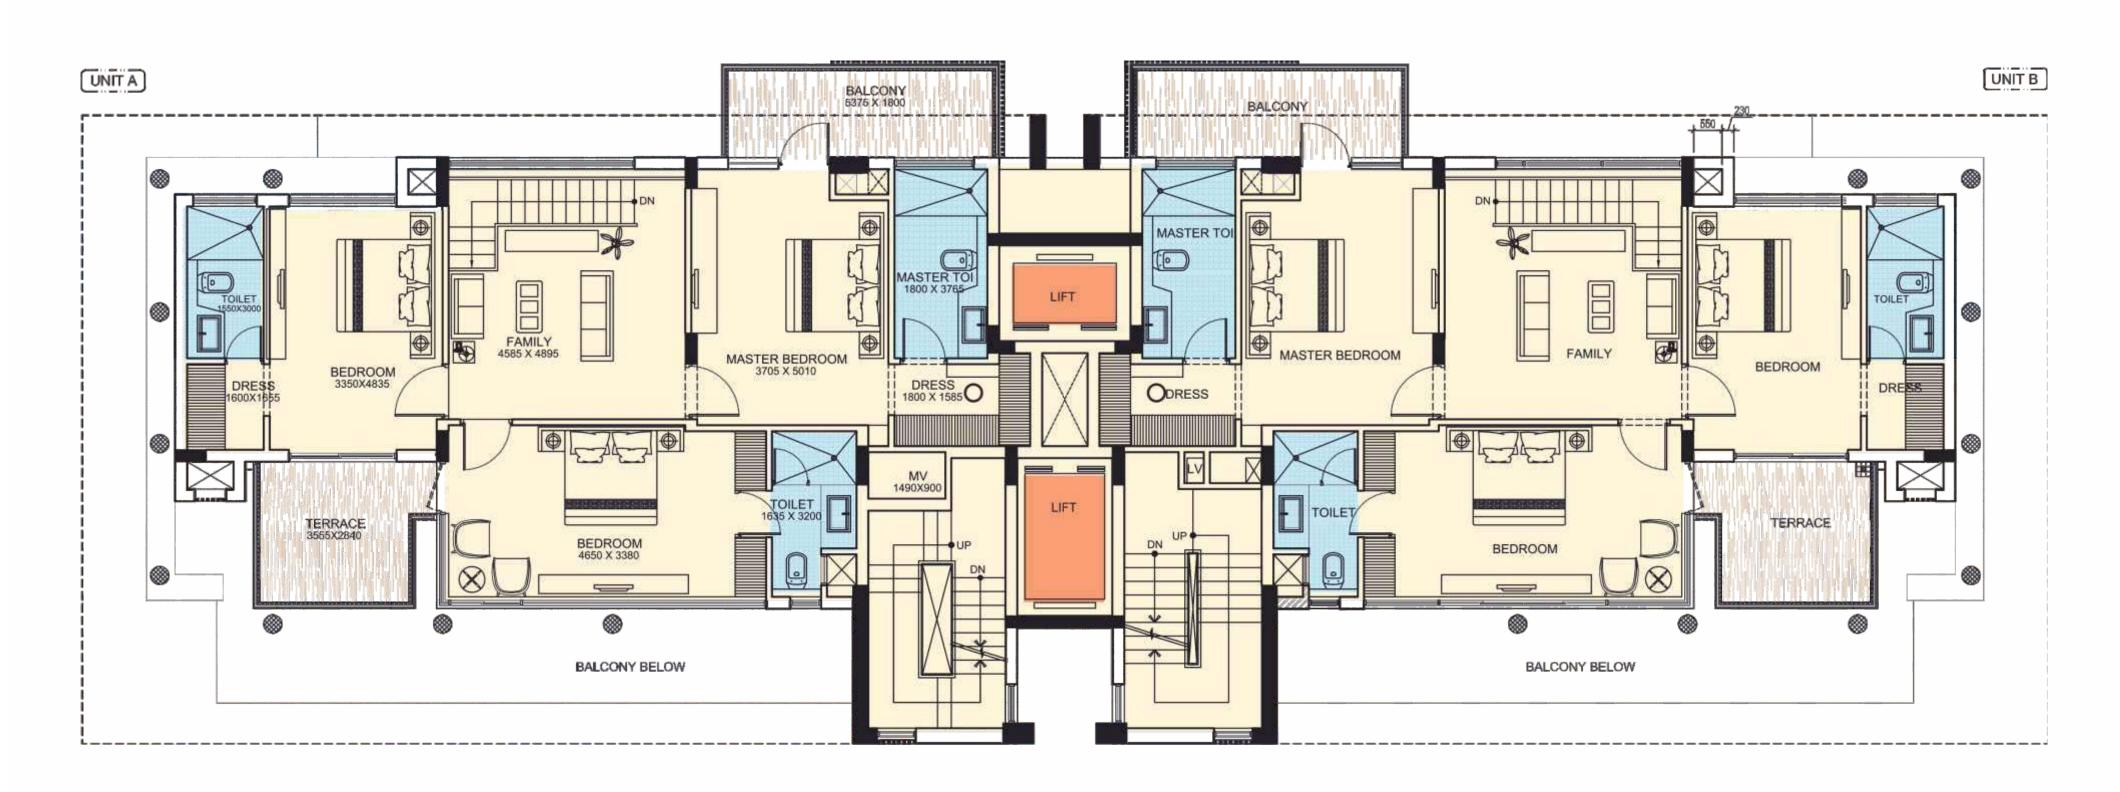

# **FLOOR PLAN**

2 BHK-APARTMENTS

SIZE - Unit A, B 1741 SQ.FT.& Unit C, D 1640 SQ.FT. TYPICAL FLOOR - 2, 3, 5, 7, 8, 9, 11, 12, 14, 15, 16, 17, 18, 20, 21, 23 & 24 LEVEL

Formal Living

Dining/Kitchen

2 Bedrooms

2 Balcony

Utility Area

2 Toilets

Powder Room

UNIT C