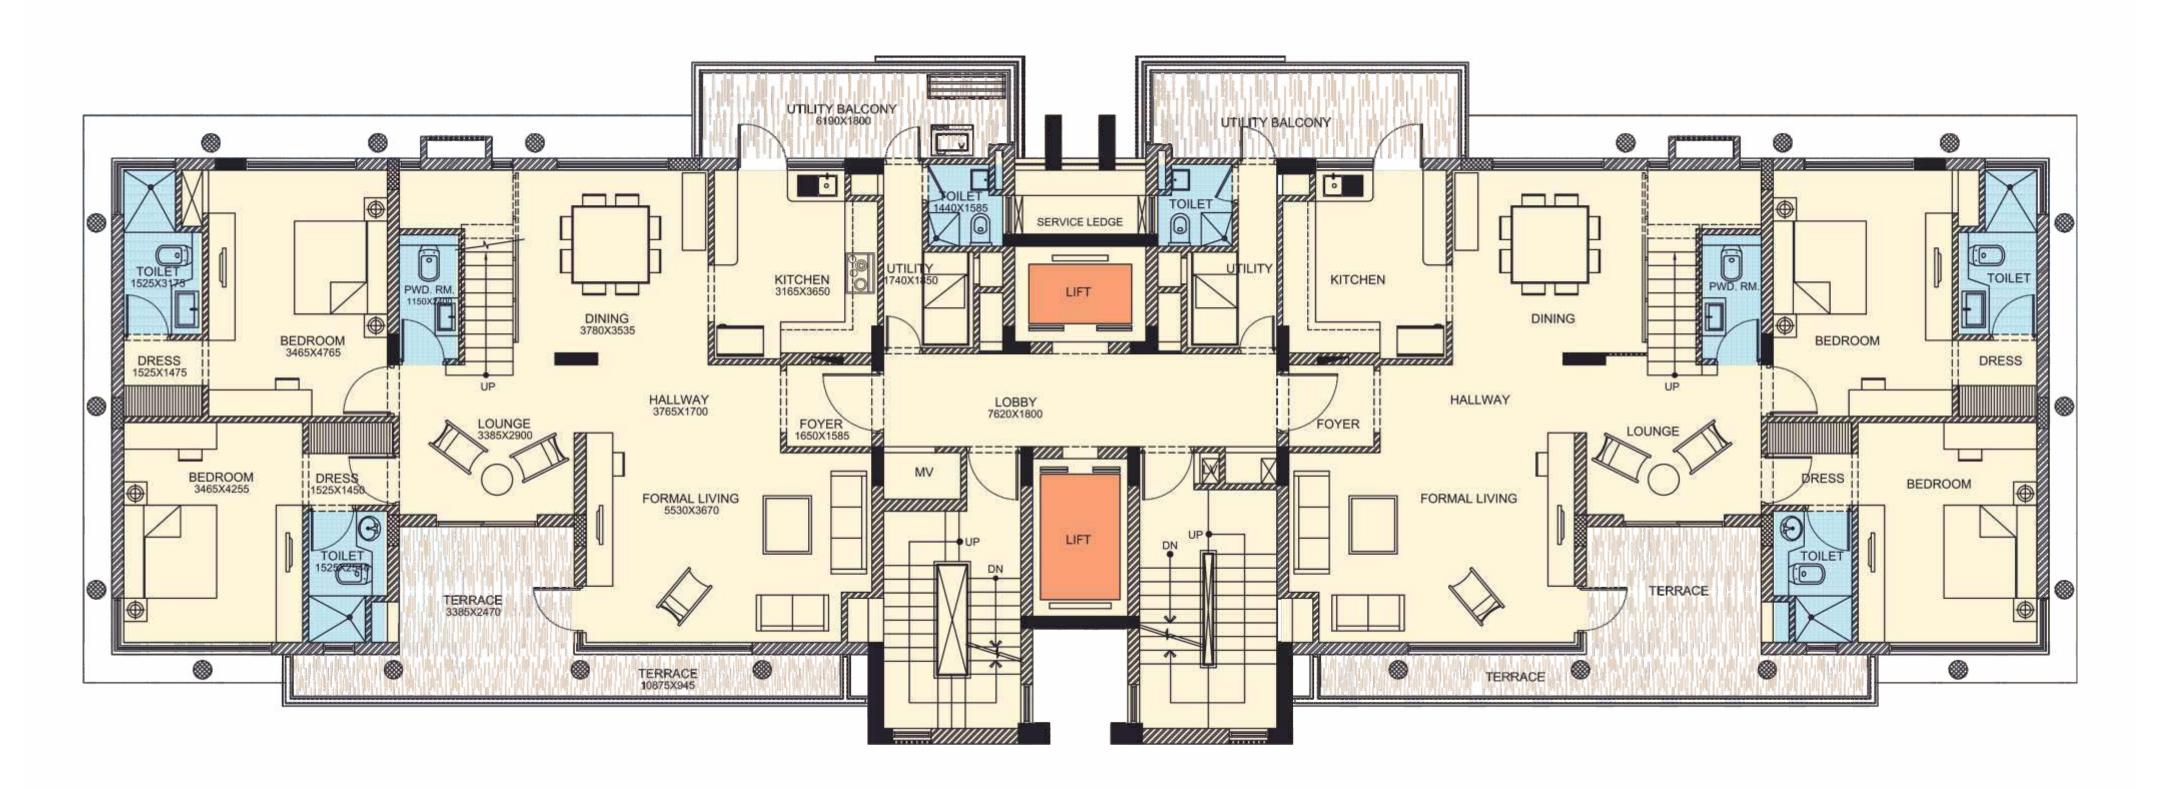

Utility Area

2 Toilets

Powder Room

(UNIT D)

3 BHK-APARTMENTS

SIZE-2408 SQ.FT. (223.7105 SQ.M.) TYPICAL FLOOR - B1, B2, B7, B8, B9 & B10 LEVEL

#### Formal Living

Dining/Kitchen

Dressing Area

Master Bedroom

3 Bedrooms

3 Balcony

Utility Area

3 Toilets