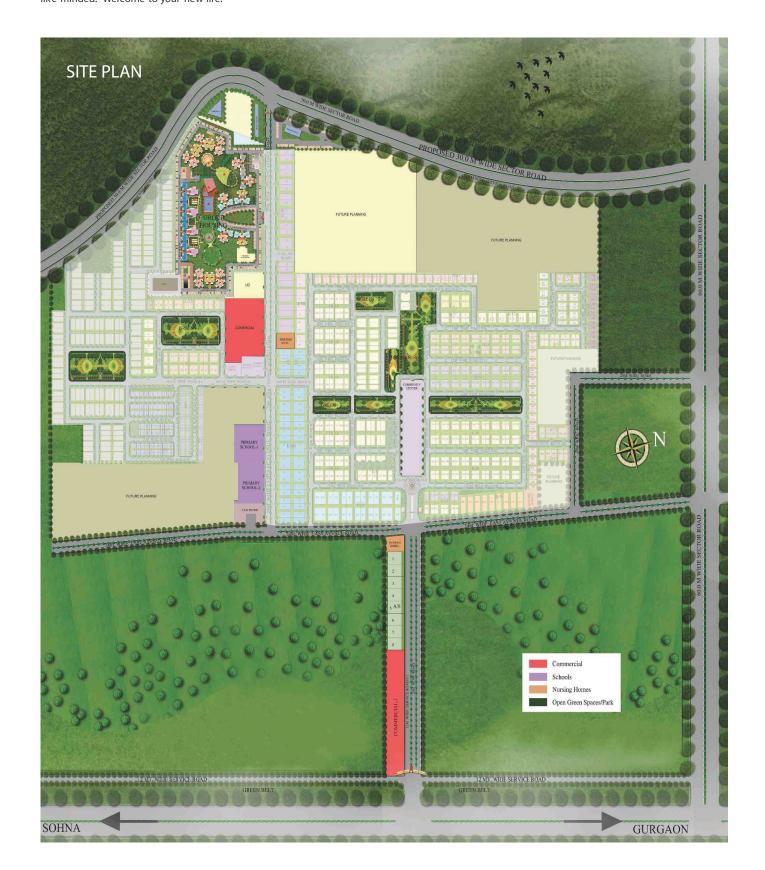

## HILL TOWN AWORLD OF ITS OWN

Experience expansive mountains, nature, clean air and greenery at your very own home at Hill Town, giving a whole new dimension to luxury living with this one-of-a-kind project. At Hill Town space abounds everywhere, and the super sized rooms with well appointed windows provide uninterrupted views of the spectacular Aravalli range. From independent villas & plots, to premium residential housing for the social ones or independent floors for those who value their privacy over anything else, we have something for all. Living at Hill Town, has its own share of perquisites. A lifestyle that resembles a resort, retail & commercial establishments, security of a gated community and the camar aderie of the like-minded. Welcome to your new life!

Building Plans approved for Group Housing vide Memo No. ZP – 1057 – A/AD(RA) / 2015 1470. Dated:- 23-01-2015 on plot area 20.16 acres falling within the residential plotted colony measuring 100.36875 acres (License No. 124 of 2014 dated 23.08.2014) in Sector-2, Sohna being developed by Dolphin Buildwell Pvt.Ltd. and others (100% subsidiary companies of Supertech Ltd.). Total No. of units in Group Housing 1324, total no. of EWS units 234. Provision of One Primary School, Two Nursery Schools, Convenient Shopping and Multipurpose Hall