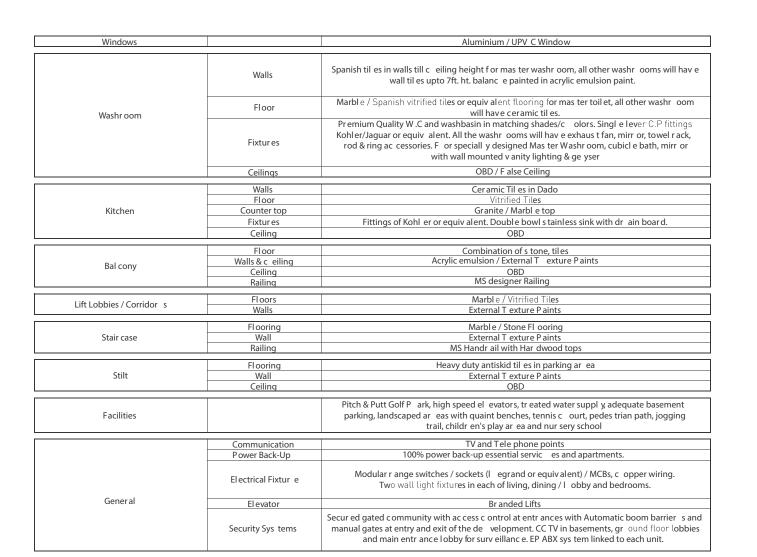

| inated w oodern tooring in Master bedro | OIII             | Automatic boom barrier 3 & CC TV                                                                                                                                        |  |
|-----------------------------------------|------------------|-------------------------------------------------------------------------------------------------------------------------------------------------------------------------|--|
| SPECIFIC ATIONS                         |                  |                                                                                                                                                                         |  |
|                                         |                  |                                                                                                                                                                         |  |
| Structure                               |                  | Earthquake r esis tant, RCC fr amed s tructur e with external brick / bl ock walls                                                                                      |  |
| Living / Dining Room / Dr awing Room    | Floor            | Italian / Spanish designer Vitrified Tiles                                                                                                                              |  |
|                                         | Walls            | Cement plas ter with POP punning with plas tic emulsion paint or textur e finish.                                                                                       |  |
|                                         | Ceiling          | OBD with Design El ements                                                                                                                                               |  |
|                                         | Air Conditioning | 1 split air c onditioner to be provided in the living room                                                                                                              |  |
| Master / Bedr oom                       | Floor            | Vitrified Designer Tiles / Wooden Laminate FI ooring                                                                                                                    |  |
|                                         | Walls            | Cement plas ter with POP punning with plas tic emulsion paint or textur e finish.                                                                                       |  |
|                                         | Wardrobes        | Modular Wardrobes / Cupboar ds                                                                                                                                          |  |
|                                         | Ceiling          | OBD with Design El ements                                                                                                                                               |  |
| Other bedroom(s)                        | Floor            | Vitrified Tiles / W ooden Laminate flooring                                                                                                                             |  |
|                                         | Walls            | Cement plas ter with POP punning with plas tic emulsion paint.                                                                                                          |  |
|                                         | Ceiling          | OBD                                                                                                                                                                     |  |
| Servant / Utility Rooms                 | Floors           | Ceramic Til es / Wall dado with c eramic til es                                                                                                                         |  |
|                                         | Walls            | Cement plas ter with OBD                                                                                                                                                |  |
|                                         | Ceilings         | OBD                                                                                                                                                                     |  |
| Doors                                   | Entrance doors   | El egantly designed 8 ft. high entrance door with polished har dwood frame having Eur opean style moulded shutter with high quality imported/Indian har dware fittings. |  |
|                                         | Internal door s  | Seasoned w ooden frame with Eur opean style moulded door shutter                                                                                                        |  |
|                                         | External door s  | Aluminium / UPV C Glazed Door s                                                                                                                                         |  |