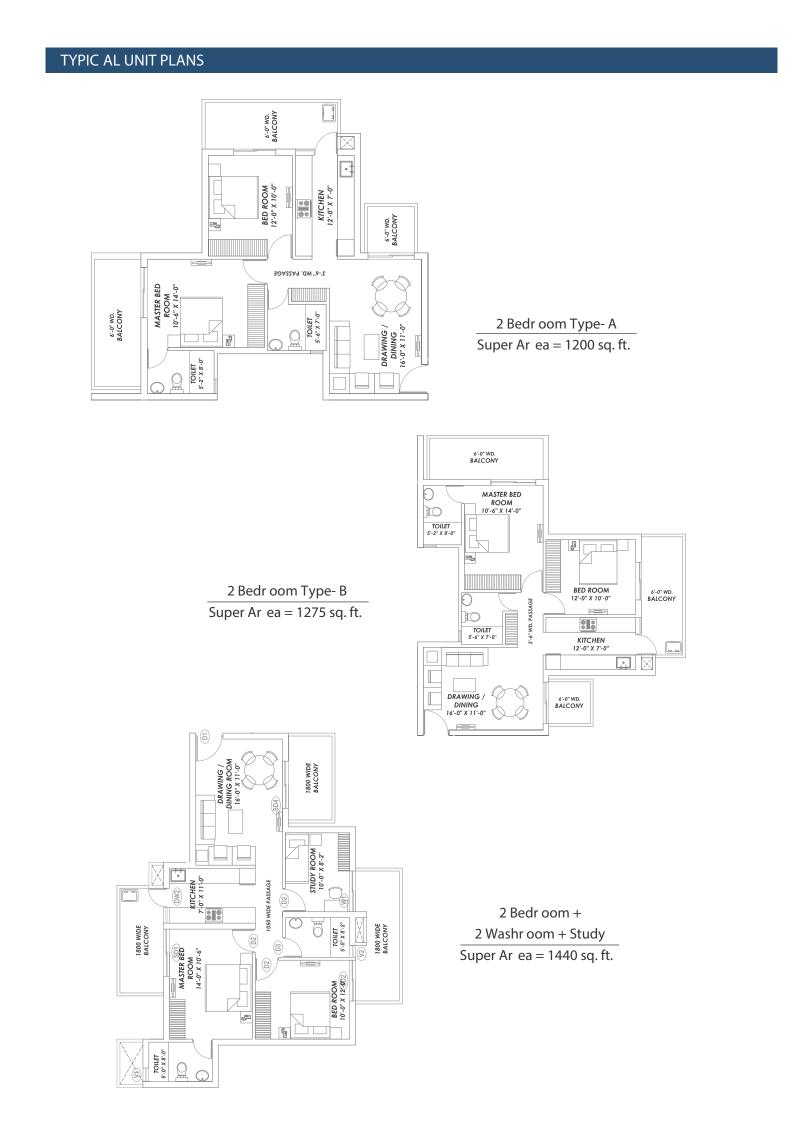

|  |
| Doors                                   | Entrance doors   | El egantly designed 8 ft. high entrance door with polished har dwood frame having Eur opean style moulded shutter with high quality imported/Indian har dware fittings. |  |
|                                         | Internal door s  | Seasoned w ooden frame with Eur opean style moulded door shutter                                                                                                        |  |
|                                         | External door s  | Aluminium / UPV C Glazed Door s                                                                                                                                         |  |













KEY HIGHLIGHTS Ongoing developments:

North eye, Sector 74, Noida | ORB, Sector 74, Noida | Superno va, Sector 94, Noida | E-Squar e, Sector 96, Noida | The Ramano, Sector 118, Noida | Hill Town, Sector 2, Gurgaon - Sohna Road | Hues, Sector 68, Gurgaon & many more

Landmarks Deliv ered:

34 Pavilion, Sector 34, Noida | Capetown, Sector 74, Noida | Eco Village [ – Greater Noida (W) | Eco Village [ – Greater Noida (W)

Ecociti, Sector 137, Noida Expressway | Supertech Emer ald Court, Sector 93-A, Noida Expressway & many more

Building Plans approved for Group Housing vide Memo No. ZP – 1057 – A/AD(RA) / 2015 1470. Dated:- 23-01-2015 on plot area 20.16 acres falling within the residential plotted colony measuring 100.36875 acres (License No. 124 of 2014 dated 23.08.2014) in Sector-2,