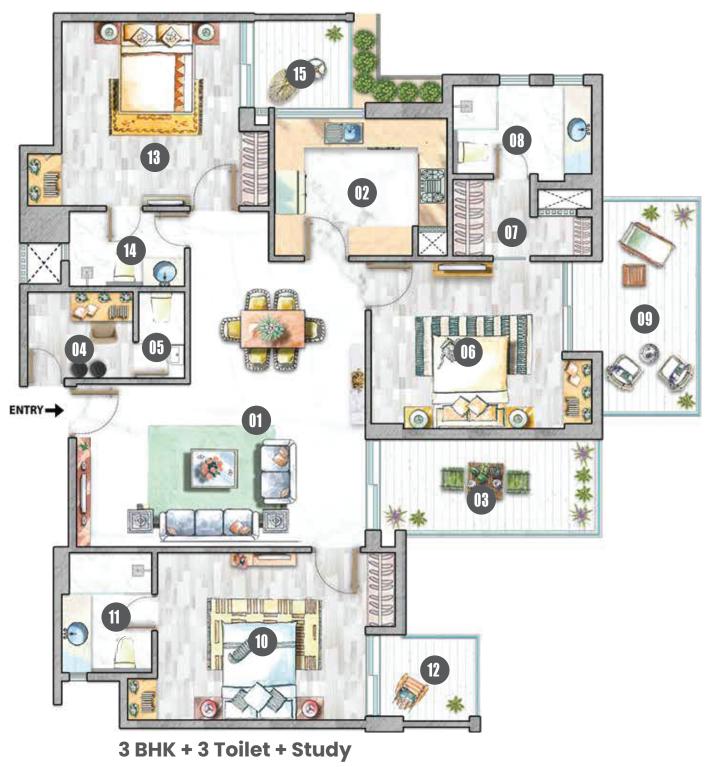

# Typical Apartment Plan Type B: 2206 Sq.ft.

#### **Carpet Area**

107.864 Sq.mt./1161.03 Sq.ft.

#### **Balcony Area**

22.947 Sq.mt./246.9 Sq.ft.

### Legend

|     | 0 9 01 101     |                 |
|-----|----------------|-----------------|
| 1.  | Living/Dining  | 19'-2" x 19'-0" |
| 2.  | Kitchen        | 11'-6" x 9'-2"  |
| 3.  | Balcony        | 6'-6" Wide      |
| 4.  | Study          | 7'-0" X 5'-9"   |
| 5.  | W.C            | 3'-1" x 5'-9"   |
| 6.  | Master Bedroom | 12'-8" x 11'-1" |
| 7.  | Dress          | 9'-3" x 5'-0"   |
| 8.  | Toilet         | 9'-3" x 6'-0"   |
| 9.  | Balcony        | 6'-6" Wide      |
| 10. | Bedroom        | 13'-9" x 11'-1" |
| 11. | Toilet         | 6'-0" x 8'-0"   |
| 12. | Balcony        | 6'-6" Wide      |
| 13. | Bedroom        | 11'-9" x 12'-3" |
| 14. | Toilet         | 7'-8" x 5'-0"   |
| 15. | Balcony        | 6'-6" Wide      |