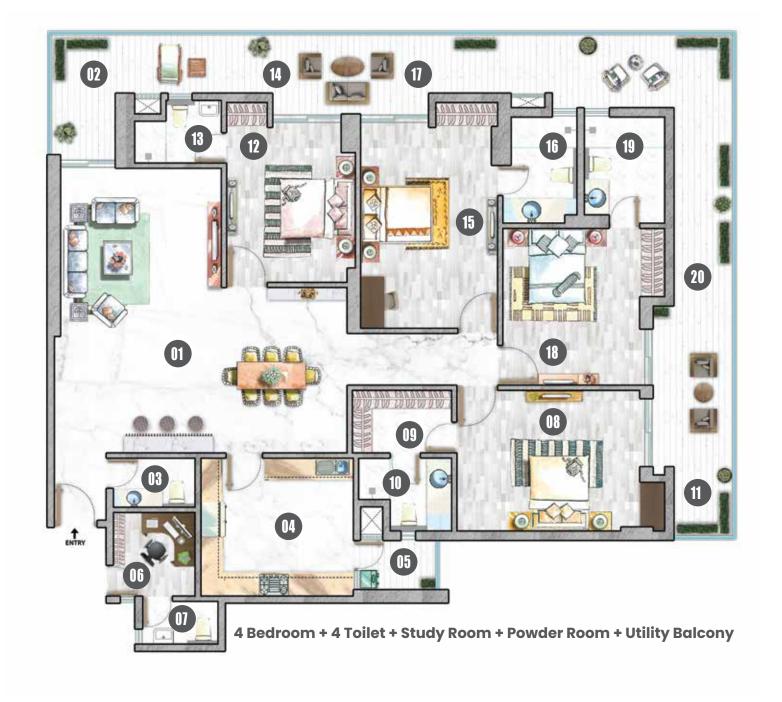

## Typical Apartment Plan Type A: 3115 Sq.ft.

#### **CARPET AREA**

152.29 sqmt. / 1639.28 sqft.

#### **BALCONY AREA**

49.94 sqmt. / 537.61 sqft.

## Legend

| 1.  | Living / Dining | 23'-0" x 22'-6"   |
|-----|-----------------|-------------------|
| 2.  | Balcony         | 6'-6" Wide        |
| 3.  | Powder Room     | 6'-6" x 4'-0"     |
| 4.  | Kitchen         | 12'-0" x 11'-0"   |
| 5.  | Utility Balcony | 6'-6" Wide        |
| 6.  | Study           | 6'-6" x 6'-7"     |
| 7.  | W.C             | 5'-10" x 3'-6"    |
| 8.  | Master Bedroom  | 14'-5" x 11'-1"   |
| 9.  | Dress           | 7'-10" x 5'-0"    |
| 10. | Toilet          | 7'-5" x 5'-9"     |
| 11. | Balcony         | 6'-6" Wide        |
| 12. | Bedroom         | 10'-3" x 13'-3"   |
| 13. | Toilet          | 6'-10" x 5'-0"    |
| 14. | Balcony         | 6'-6" Wide        |
| 15. | Bedroom         | 10'-10" x 15'-10" |
| 16. | Toilet          | 5'-3" x 8'-4"     |
| 17. | Balcony         | 6'-6" Wide        |
| 18. | Bedroom         | 10'-10" x 12'-4"  |
| 19. | Toilet          | 6'-5" X 8'-5"     |
| 20  | ).Balcony       | 6'-6" Wide        |
|     |                 |                   |