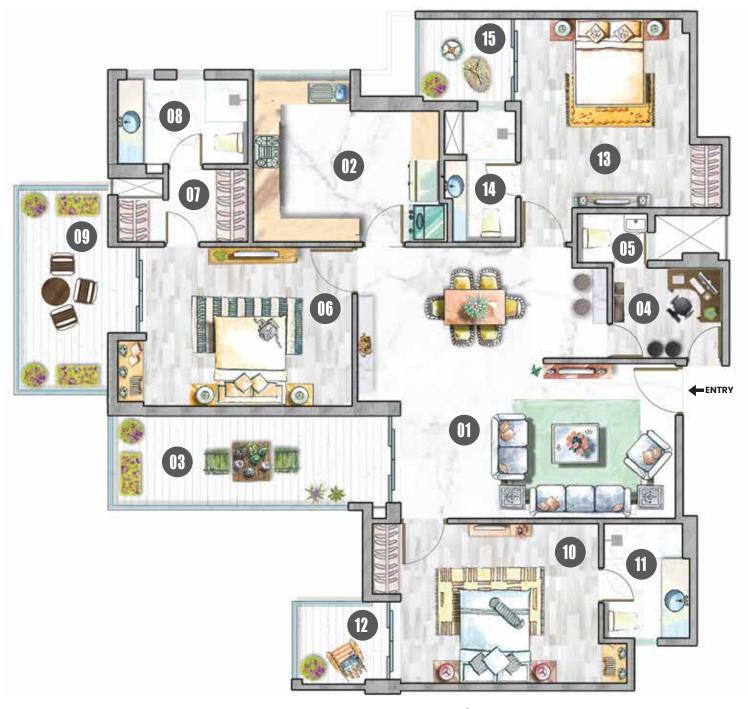

# Typical Apartment Plan Type B: 2206 Sq.ft.

#### **Carpet Area**

107.864 Sq.mt./1161.03 Sq.ft.

#### **Balcony Area**

22.947 Sq.mt./246.9 Sq.ft.

### Legend

|     | 0 9 01 101     |                 |
|-----|----------------|-----------------|
| 1.  | Living/Dining  | 19'-2" x 19'-0" |
| 2.  | Kitchen        | 11'-6" x 9'-2"  |
| 3.  | Balcony        | 6'-6" Wide      |
| 4.  | Study          | 7'-0" X 5'-9"   |
| 5.  | W.C            | 3'-1" x 5'-9"   |
| 6.  | Master Bedroom | 12'-8" x 11'-1" |
| 7.  | Dress          | 9'-3" x 5'-0"   |
| 8.  | Toilet         | 9'-3" x 6'-0"   |
| 9.  | Balcony        | 6'-6" Wide      |
| 10. | Bedroom        | 13'-9" x 11'-1" |
| 11. | Toilet         | 6'-0" x 8'-0"   |
| 12. | Balcony        | 6'-6" Wide      |
| 13. | Bedroom        | 11'-9" x 12'-3" |
| 14. | Toilet         | 7'-8" x 5'-0"   |
| 15. | Balcony        | 6'-6" Wide      |