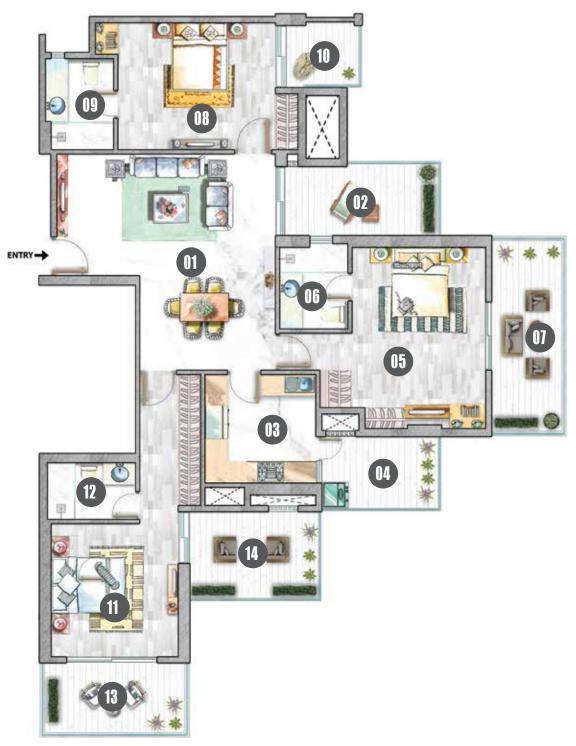

## Typical Apartment Plan Type C: 2208 Sq.ft.

#### **Carpet Area**

107.965 Sq.mt./1162.12 Sq.ft.

#### **Balcony Area**

48.099 Sq.mt./517.73 Sq.ft.

### Legend

| 1.  | Living/Dining   | 19'-3" x 19'-0"  |
|-----|-----------------|------------------|
| 2.  | Balcony         | 6'-6" Wide       |
| 3.  | Kitchen         | 9'-8" x 9'-6"    |
| 4.  | Utility Balcony | 6'-6" Wide       |
| 5.  | Master Bedroom  | 11'-8" x 15'-10" |
| 6.  | Toilet          | 6'-0" x 7'-6"    |
| 7.  | Balcony         | 6'-6" Wide       |
| 8.  | Bedroom         | 13'-9" x 11'-1"  |
| 9.  | Toilet          | 6'-0" x 8'-0"    |
| 10. | Balcony         | 6'-6" Wide       |
| 11. | Bedroom         | 11'-2" x 11'-8"  |
| 12. | Toilet          | 7'-9" x 5'-0"    |
| 13. | Balcony         | 6'-6" Wide       |
| 14. | Balcony         | 6'-6" Wide       |
|     |                 |                  |

3 BHK + 3 Toilet + Utility Balcony