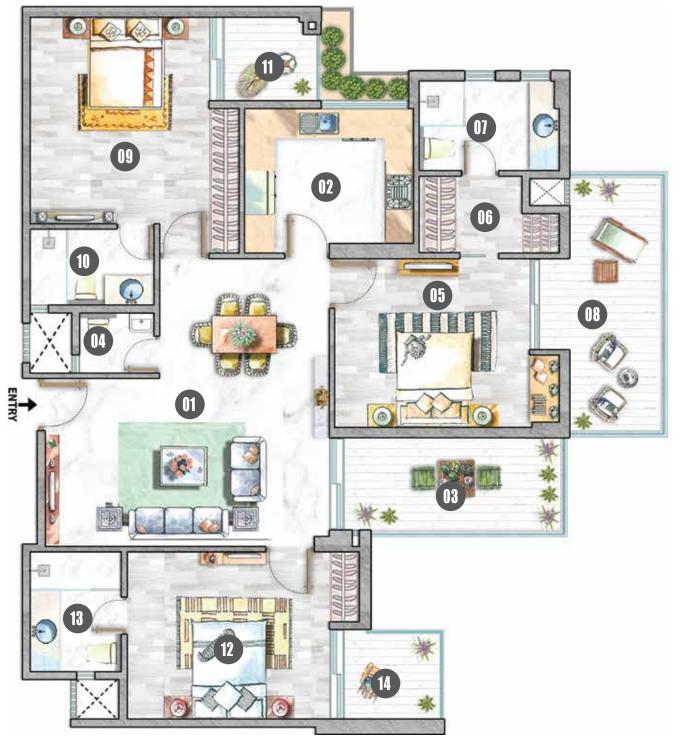

## Typical Apartment Plan Type B(a): 2206 Sq.ft.

#### **Carpet Area**

107.864 Sq.mt./1161.03 Sq.ft.

#### **Balcony Area**

27.776 Sq.mt./298.97 Sq.ft.

## Legend

| 1.  | Living/Dining  | 19'-0" x 18'-7" |
|-----|----------------|-----------------|
| 2.  | Kitchen        | 8'-10" x 11'-1" |
| 3.  | Balcony        | 6'-6" Wide      |
| 4.  | Powder Room    | 4'-0" x 5'-0"   |
| 5.  | Master Bedroom | 11'-1" x 12'-9" |
| 6.  | Dress          | 9'-0" x 5'-0"   |
| 7.  | Toilet         | 9'-0" x 6'-0"   |
| 8.  | Balcony        | 6'-6" Wide      |
| 9.  | Bedroom        | 13'-7" x 11'-9" |
| 10. | Toilet         | 5'-0" x 8'-2"   |
| 11. | Balcony        | 6'-6" Wide      |
| 12. | Bedroom        | 11'-0" x 13'-3" |
| 13. | Toilet         | 7'-10" x 6'-0"  |
| 14. | Balcony        | 6'-6" Wide      |
|     |                |                 |

3 BHK + 3 Toilet + Powder Room