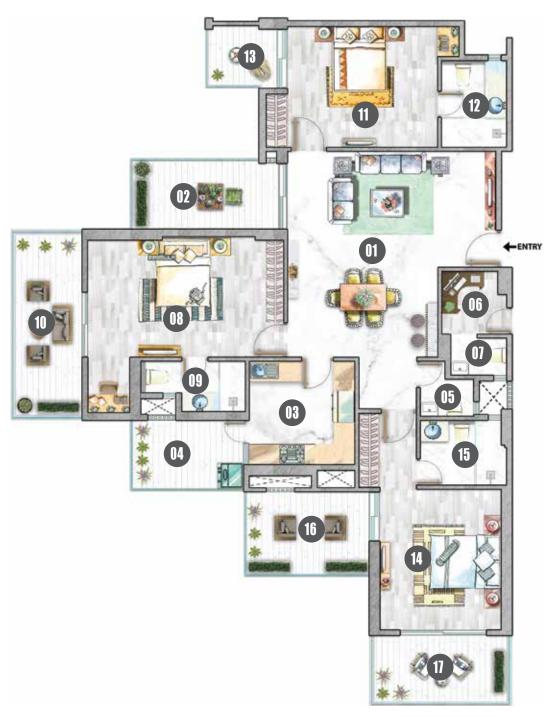

# Typical Apartment Plan Type D: 2401 Sq.ft.

#### **Carpet Area**

117.375 Sq.mt./1263.41 Sq.ft.

#### **Balcony Area**

48.502 Sq.mt./522.07 Sq.ft.

### Legend

| 1. Living/Dining   | 19'-2" x 18'-11" |
|--------------------|------------------|
| 2. Balcony         | 6'-6" Wide       |
| 3. Kitchen         | 9'-8" x 9'-6"    |
| 4. Utility Balcony | 6'-6" Wide       |
| 5. Powder Room     | 4'-11" x 5'-0"   |
| 6. Study Room      | 6'-0" x 5'-9"    |
| 7. WC              | 5'-2" x 3'-5 "   |
| 8. Master Bedroom  | 18'-0" x 13'-11" |
| 9. Toilet          | 9'-7" X 4'-8"    |
| 10. Balcony        | 6'-6" Wide       |
| 11. Bedroom        | 13'-9" x 11'-1"  |
| 12. Toilet         | 6'-0" x 8'-0 "   |
| 13. Balcony        | 6'-6" Wide       |
| 14. Bedroom        | 11'-2" x 12'-11" |
| 15. Toilet         | 8'-0" X 6'-0"    |
| 16. Balcony        | 6'-6" Wide       |
| 17. Balcony        | 6'-6" Wide       |
|                    |                  |

3 BHK + 3 Toilet + Study + Powder Room + Utility Balcony

1Sq Mtr = 10.764 Sq Ft