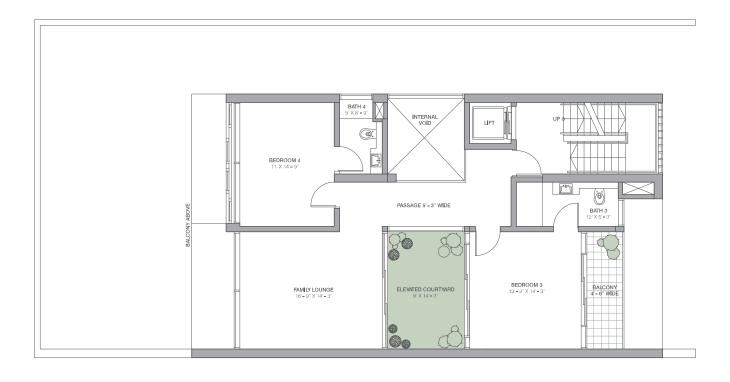

# **VIBRANT COMMUNITY**

LARGE (VB)

|                          | Sq.m.   | Sq.ft.   |
|--------------------------|---------|----------|
| Carpet Area              | 478.289 | 5148.303 |
| Balconies                | 17.046  | 183.483  |
| Verandah                 | 10.715  | 115.336  |
| GA/Terrace/<br>Courtyard | 242.358 | 2608.742 |
| Garage                   | 59.762  | 643.278  |

#### GROUND FLOOR

LARGE (VB)

#### SECOND FLOOR

LARGE (VB)

#### TERRACE

SMALL (VA)

|                          | Sq.m.   | Sq.ft.   |
|--------------------------|---------|----------|
| Carpet Area              | 361.130 | 3887.203 |
| Balconies                | 15.901  | 171.158  |
| Verandah                 | 15.999  | 172.213  |
| GA/Terrace/<br>Courtyard | 168.237 | 1810.903 |
| Garage                   | 59.031  | 635,410  |

#### GROUND FLOOR

#### FIRST FLOOR

SMALL (VA)