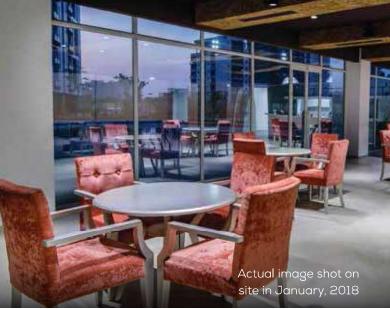

#### **COMMUNITY BUILDING**

Primanti boasts of a top-of-the-class community building (clubhouse) spread over approx. 2647 sq. m. (28492.07 sq. ft.) The clubhouse is carefully planned to provide an entire range of modern amenities catering to all the lifestyle needs of the residents.