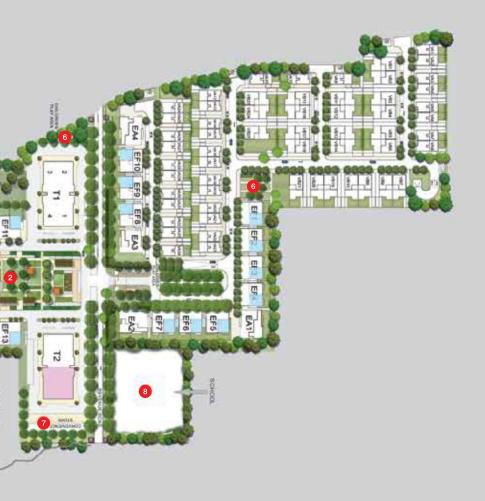

# **MASTER PLAN**

#### **LEGEND:**

- Main Entrance
- 2. Mondrian Park
- Community building (clubhouse) 3.
- Swimming Pool 4.
- Tennis Court/Basketball Court
- 6. Children's Play Area
- 7. Community Shopping Area
- Primary School 8.
- 9. Proposed Nursery School Plot
- 10. **EWS**
- 11. Half Basketball Courts