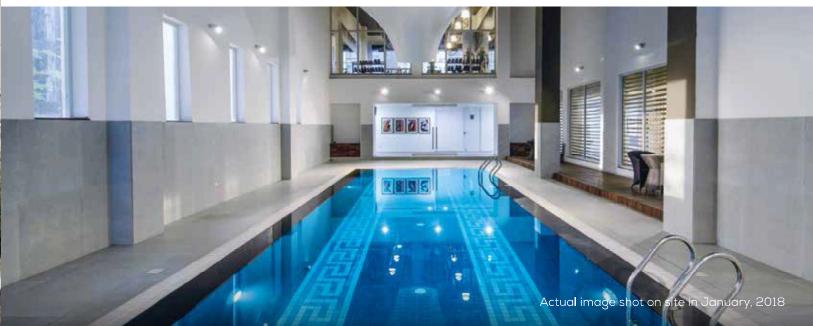

#### **LEGEND:**

- Main Entrance
- 2. Mondrian Park
- Community building (clubhouse) 3.
- Swimming Pool 4.
- Tennis Court/Basketball Court
- 6. Children's Play Area
- 7. Community Shopping Area
- Primary School 8.
- 9. Proposed Nursery School Plot
- 10. **EWS**
- 11. Half Basketball Courts

#### **COMMUNITY BUILDING**

Primanti boasts of a top-of-the-class community building (clubhouse) spread over approx. 2647 sq. m. (28492.07 sq. ft.) The clubhouse is carefully planned to provide an entire range of modern amenities catering to all the lifestyle needs of the residents.