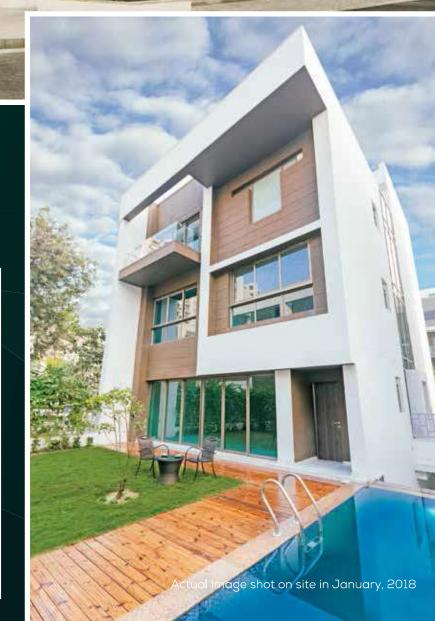

Actual image shot on site in January, 2018

#### **EXECUTIVE FLOORS:**

Executive Floors are luxurious duplexes, housed in exclusive 3-storey elegantly designed buildings. The two ground +1 residences feature 4 bedrooms and garden with plunge pool. While the larger duplex above has an open terrace with a roof deck and a plunge pool.

#### G+3 STOREY VILLAS WITH BASEMENT

4 Bed Residences

Skylight Courtyard

Remote-controlled Basement Parking

Common Area on each floor

Private Garden

Plunge Pool

Personal Elevator