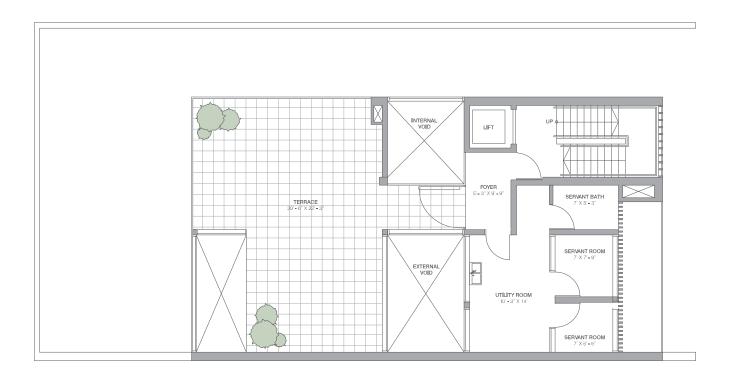

#### TERRACE

SMALL (VA)

|                          | Sq.m.   | Sq.ft.   |
|--------------------------|---------|----------|
| Carpet Area              | 361.130 | 3887.203 |
| Balconies                | 15.901  | 171.158  |
| Verandah                 | 15.999  | 172.213  |
| GA/Terrace/<br>Courtyard | 168.237 | 1810.903 |
| Garage                   | 59.031  | 635,410  |

#### TERRACE