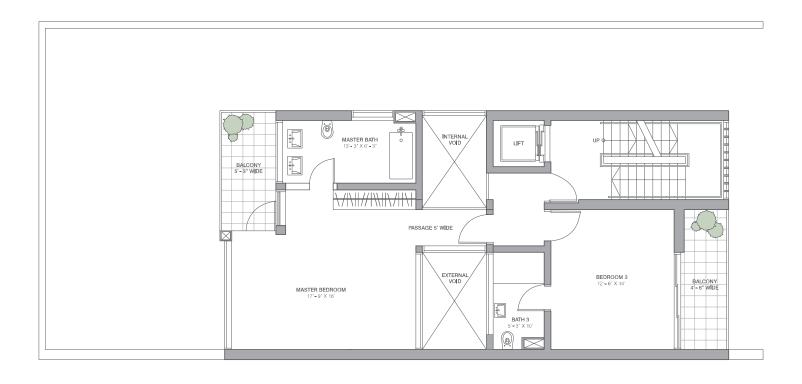

#### TERRACE

SMALL (VA)

|                          | Sq.m.   | Sq.ft.   |
|--------------------------|---------|----------|
| Carpet Area              | 361.130 | 3887.203 |
| Balconies                | 15.901  | 171.158  |
| Verandah                 | 15.999  | 172.213  |
| GA/Terrace/<br>Courtyard | 168.237 | 1810.903 |
| Garage                   | 59.031  | 635,410  |

#### FIRST FLOOR

SMALL (VA)