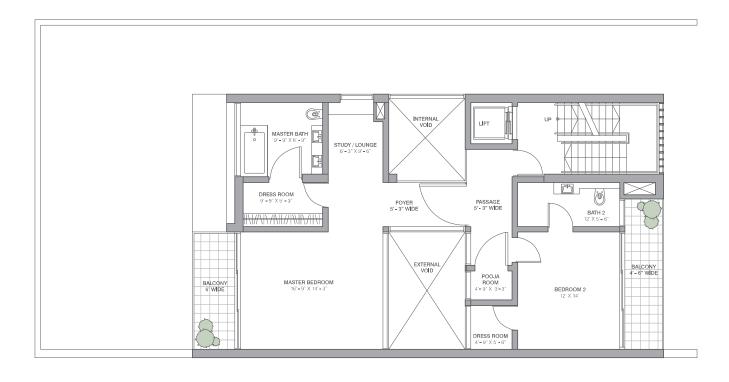

# **VIBRANT COMMUNITY**

LARGE (VB)

|                          | Sq.m.   | Sq.ft.   |
|--------------------------|---------|----------|
| Carpet Area              | 478.289 | 5148.303 |
| Balconies                | 17.046  | 183.483  |
| Verandah                 | 10.715  | 115.336  |
| GA/Terrace/<br>Courtyard | 242.358 | 2608.742 |
| Garage                   | 59.762  | 643.278  |

#### GROUND FLOOR

LARGE (VB)

#### SECOND FLOOR

LARGE (VB)

#### TERRACE

SMALL (VA)

|                          | Sq.m.   | Sq.ft.   |
|--------------------------|---------|----------|
| Carpet Area              | 361.130 | 3887.203 |
| Balconies                | 15.901  | 171.158  |
| Verandah                 | 15.999  | 172.213  |
| GA/Terrace/<br>Courtyard | 168.237 | 1810.903 |
| Garage                   | 59.031  | 635,410  |

#### GROUND FLOOR

#### FIRST FLOOR

SMALL (VA)