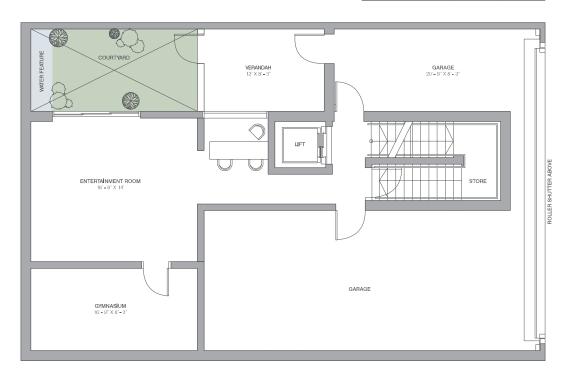

# **VIBRANT COMMUNITY**

LARGE (VB)

|                          | Sq.m.   | Sq.ft.   |
|--------------------------|---------|----------|
| Carpet Area              | 478.289 | 5148.303 |
| Balconies                | 17.046  | 183.483  |
| Verandah                 | 10.715  | 115.336  |
| GA/Terrace/<br>Courtyard | 242.358 | 2608.742 |
| Garage                   | 59.762  | 643.278  |

#### BASEMENT

#### BASEMENT

SMALL (VA)