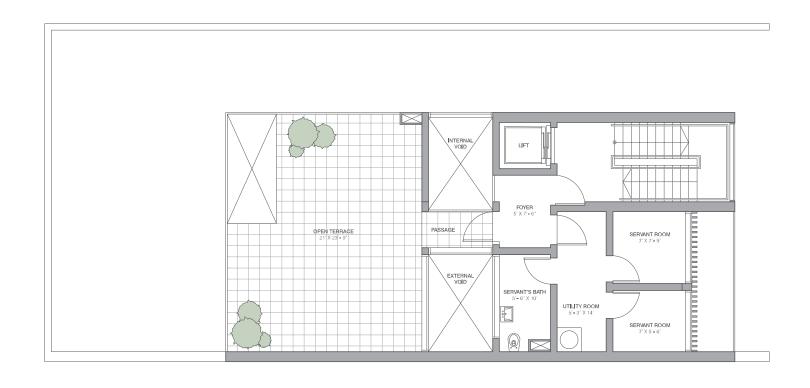

| 5148.303 |
| Balconies                | 17.046  | 183.483  |
| Verandah                 | 10.715  | 115.336  |
| GA/Terrace/<br>Courtyard | 242.358 | 2608.742 |
| Garage                   | 59.762  | 643.278  |



#### BASEMENT



#### GROUND FLOOR

LARGE (VB)



#### FIRST FLOOR



#### SECOND FLOOR

LARGE (VB)



#### TERRACE

SMALL (VA)

|                          | Sq.m.   | Sq.ft.   |
|--------------------------|---------|----------|
| Carpet Area              | 361.130 | 3887.203 |
| Balconies                | 15.901  | 171.158  |
| Verandah                 | 15.999  | 172.213  |
| GA/Terrace/<br>Courtyard | 168.237 | 1810.903 |
| Garage                   | 59.031  | 635,410  |



#### BASEMENT

SMALL (VA)



#### GROUND FLOOR



#### FIRST FLOOR

SMALL (VA)



#### SECOND FLOOR



#### TERRACE

# **OUR PRESENCE**



Over 12,000 satisfied customers

5000 units delivered and over 5000 possessions planned in coming 2 years

Over 6.50 million sq.mt underconstruction



11 Cities



36 Projects

₹20 Lac\* to ₹15Crore\*

# TATA HOUSING ADVANTAGE



High Quality of Construction



Location Advantage



Transparency in Transaction and Costs



Superior Quality Material



Committed THDC Team



Unique Project Structure

TATA HOUSING®

# PRIMANTI

VILLAS AND RESIDENCES

# Thank You

+91 8586866824

Disclaimer.\* Some of the pictures/ images/ renderings / maps are artist's conception.\* Others are actual images. This is not an offer or an invitation for offer. The HARERA registration No. 98 of 2017 dated 28/08/2017 valid till 30/06/2020 available on www.harera.in. OC for Ph