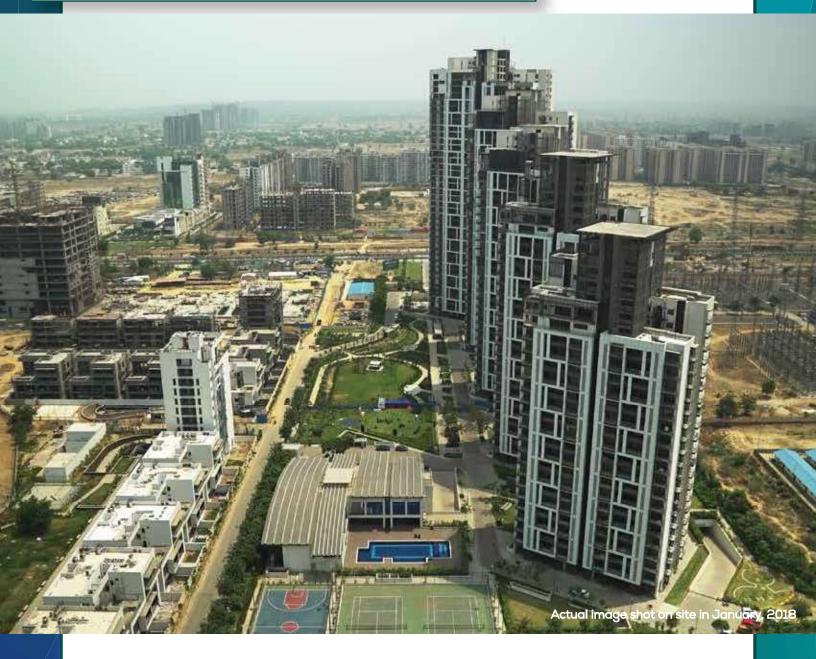

Phase I, II and III (Part): OC received HARERA Regd. no. 98 of 2017 dated 28.08.2017 Website: http://www.harera.in/

+91 8586866824

# **SPR:** The Road to Future Growth



Source: Times Of India

# **SPR:** The New Social Hub

### Everything you could need, at a stone's throw



# **CONNECTIVITY**





5 km Access to NH-8



**7 km** Medanta Medicity



22 km International Airport



3 km Shopping Malls

#### **KEY DRIVING DURATIONS:**

Delhi-Jaipur Highway (NH 8) : 5 min.

Golf Course Ext. Road : 5 min.

Gurgaon-Sohna Road : 5 min.

Golf Course Road : 20 min.

Cyber Hub : 25 min.

I.G. International Airport : 35 min.

Distances and timelines are tentative and approximate subject to road and infrastructure facilities provided by the appropriate authorities.

# **PRIMANTI**: An Overview



Primanti is situated on the Southern Peripheral Road (SPR) in Sector 72, Gurugram. It is a residential development spread over an area of 36 acres and offers: apartments, duplexes, row houses and vertillas.

Discover a home where modern architecture merges seamlessly with the natural landscape.

A retreat for the senses, within the city of Gurgaon.

# **MASTER PLAN**





#### **LEGEND:**

- Main Entrance
- 2. Mondrian Park
- Community building (clubhouse) 3.
- Swimming Pool 4.
- Tennis Court/Basketball Court
- 6. Children's Play Area
- 7. Community Shopping Area
- Primary School 8.
- 9. Proposed Nursery School Plot
- 10. **EWS**
- 11. Half Basketball Courts

#### VERTILLAS

VA : Villa (Small)

VΒ : Villa (Large)

: 38 Floors Tl

Apts. 1, 4: 4 BHK Large Apts. 2, 3: 4 BHK Small

T2 : 40 F