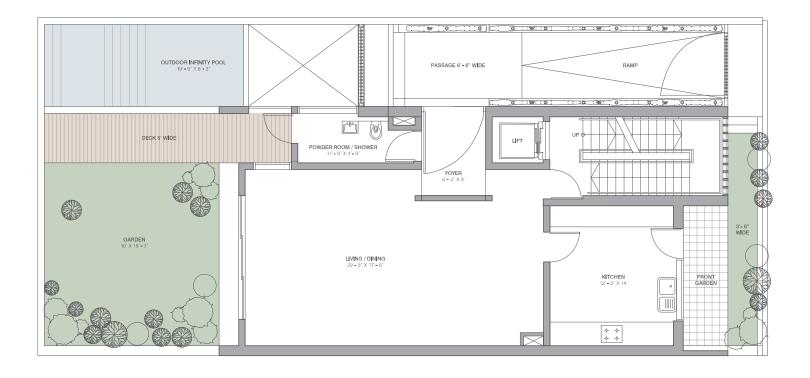

# **VIBRANT COMMUNITY**

LARGE (VB)

|                          | Sq.m.   | Sq.ft.   |
|--------------------------|---------|----------|
| Carpet Area              | 478.289 | 5148.303 |
| Balconies                | 17.046  | 183.483  |
| Verandah                 | 10.715  | 115.336  |
| GA/Terrace/<br>Courtyard | 242.358 | 2608.742 |
| Garage                   | 59.762  | 643.278  |

#### BASEMENT

#### GROUND FLOOR

LARGE (VB)