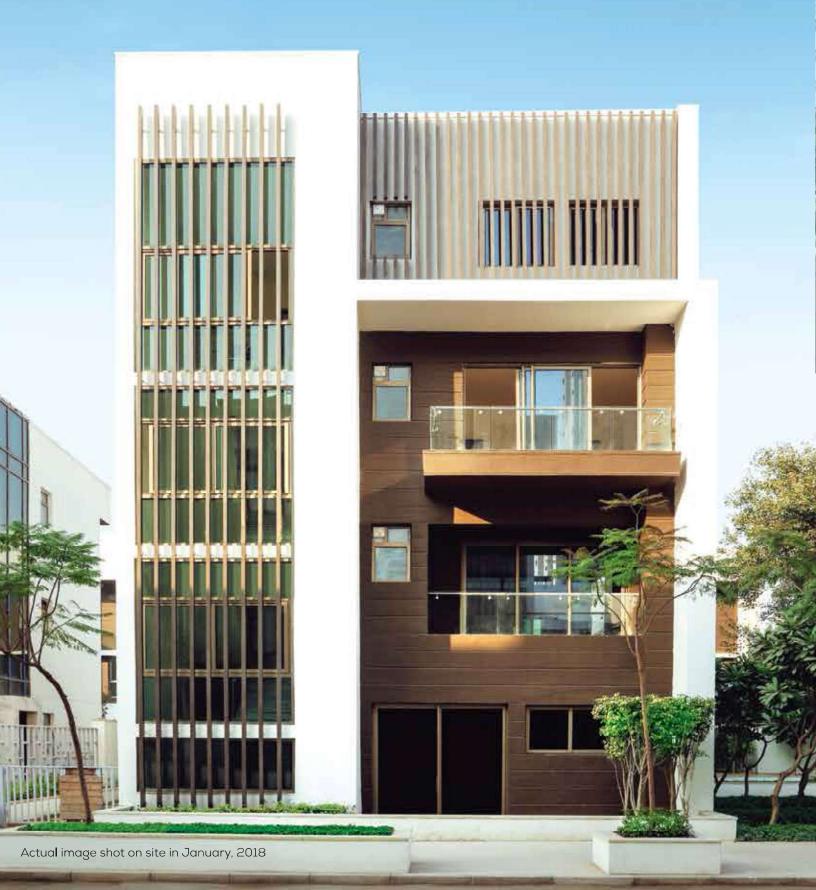

#### **EXECUTIVE FLOORS:**

Executive Floors are luxurious duplexes, housed in exclusive 3-storey elegantly designed buildings. The two ground +1 residences feature 4 bedrooms and garden with plunge pool. While the larger duplex above has an open terrace with a roof deck and a plunge pool.

#### G+3 STOREY VILLAS WITH BASEMENT

4 Bed Residences

Skylight Courtyard

Remote-controlled Basement Parking

Common Area on each floor

Private Garden

Plunge Pool

Personal Elevator