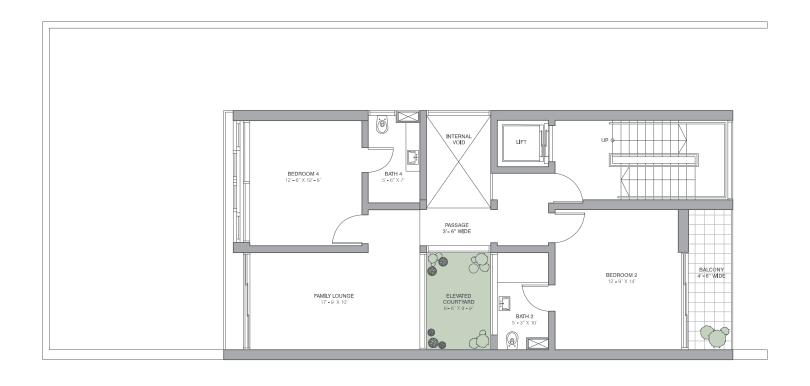

----|----------|
| Carpet Area              | 478.289 | 5148.303 |
| Balconies                | 17.046  | 183.483  |
| Verandah                 | 10.715  | 115.336  |
| GA/Terrace/<br>Courtyard | 242.358 | 2608.742 |
| Garage                   | 59.762  | 643.278  |



#### BASEMENT



#### GROUND FLOOR

LARGE (VB)



#### FIRST FLOOR



#### SECOND FLOOR

LARGE (VB)



#### TERRACE

SMALL (VA)

|                          | Sq.m.   | Sq.ft.   |
|--------------------------|---------|----------|
| Carpet Area              | 361.130 | 3887.203 |
| Balconies                | 15.901  | 171.158  |
| Verandah                 | 15.999  | 172.213  |
| GA/Terrace/<br>Courtyard | 168.237 | 1810.903 |
| Garage                   | 59.031  | 635,410  |



#### BASEMENT

SMALL (VA)



#### GROUND FLOOR



#### FIRST FLOOR

SMALL (VA)



#### SECOND FLOOR



#### TERRACE

# **OUR PRESENCE**



Over 12,000 satisfied customers

5000 units delivered and over 5000 possessions planned in coming 2 years

Over 6.50 million sq.mt underconstruction



11 Cities



36 Projects

₹20 Lac\* to ₹15Crore\*

# TATA HOUSING ADVANTAGE



High Quality of Construction



Location Advantage



Transparency in Transaction and Costs



Superior Quality Material



Committed THDC Team



Unique Project Structure

TATA HOUSING®

# PRIMANTI

VILLAS AND RESIDENCES

# Thank You

+91 8586866824

Disclaimer.\* Some of the pictures/ images/ renderings / maps are artist's conception.\* Others are actual images. This is not an offer or an invitation for offer. The HARERA registration No. 98 of 2017 dated 28/08/2017 valid