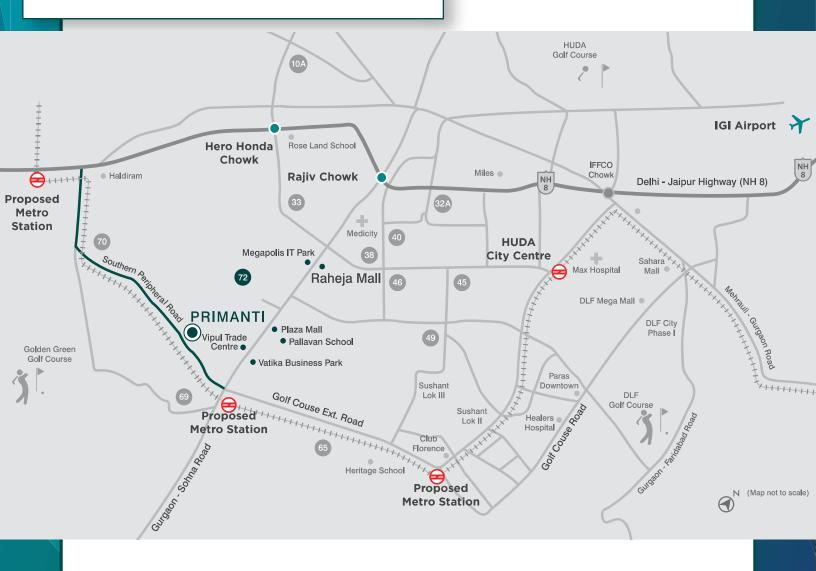

# **CONNECTIVITY**

5 km Access to NH-8

**7 km** Medanta Medicity

22 km International Airport

3 km Shopping Malls

#### **KEY DRIVING DURATIONS:**

Delhi-Jaipur Highway (NH 8) : 5 min.

Golf Course Ext. Road : 5 min.

Gurgaon-Sohna Road : 5 min.

Golf Course Road : 20 min.

Cyber Hub : 25 min.

I.G. International Airport : 35 min.

Distances and timelines are tentative and approximate subject to road and infrastructure facilities provided by the appropriate authorities.