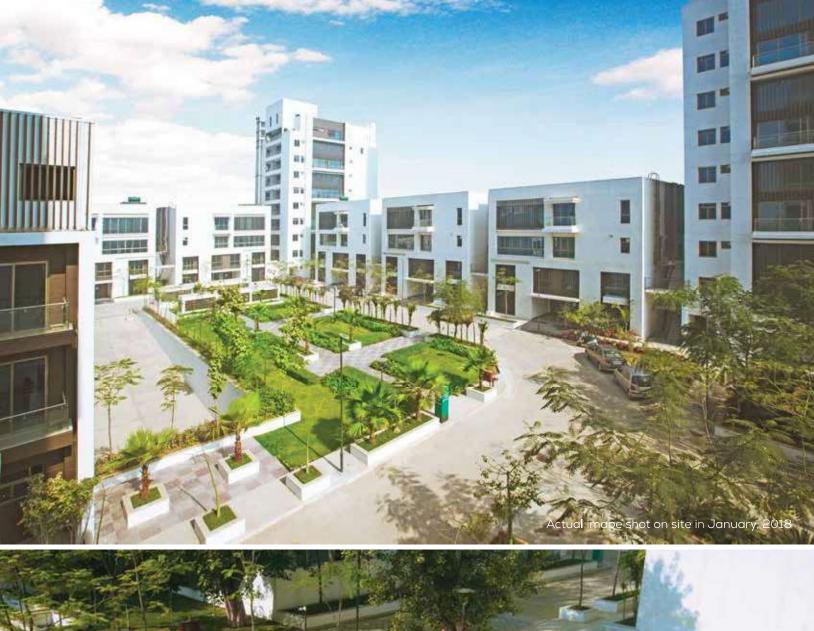

# **PRIMANTI**: An Overview

Primanti is situated on the Southern Peripheral Road (SPR) in Sector 72, Gurugram. It is a residential development spread over an area of 36 acres and offers: apartments, duplexes, row houses and vertillas.

Discover a home where modern architecture merges seamlessly with the natural landscape.

A retreat for the senses, within the city of Gurgaon.

# **DESIGN ADVANTAGE**

- Conceived and designed to provide maximum area to open green spaces, public gardens & plazas.
- Primanti hosts multiple community gardens.

- Towers are planned in a way to maximize views and daylight for the apartments.
- Towers on western edge provide visible presence of the project at the main entrance towards SPR.