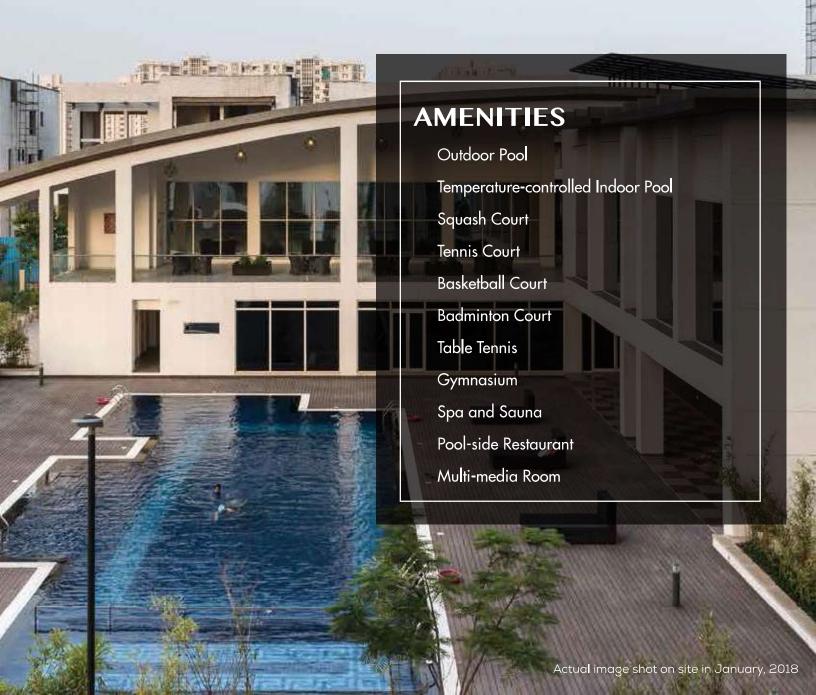

#### **COMMUNITY BUILDING**

Primanti boasts of a top-of-the-class community building (clubhouse) spread over approx. 2647 sq. m. (28492.07 sq. ft.) The clubhouse is carefully planned to provide an entire range of modern amenities catering to all the lifestyle needs of the residents.

## FEATURES & AMENITIES:

VRF air-conditioning • Imported marble flooring in living and dining room • Wooden flooring in master bedroom\* • Bathtub in master bathroom • Premium modular kitchen • Separate servant's room • Separate access to servant's room