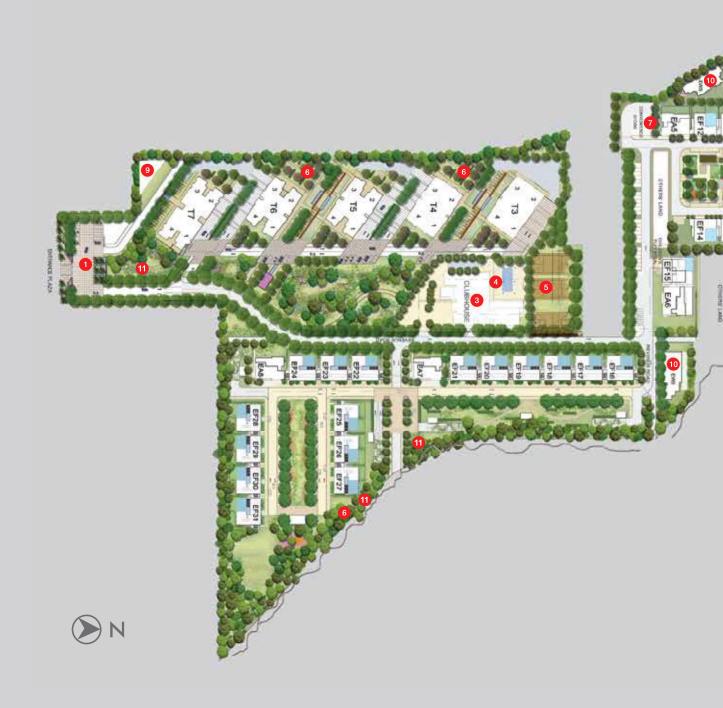

# **MASTER PLAN**

#### **LEGEND:**

- Main Entrance
- 2. Mondrian Park
- Community building (clubhouse) 3.
- Swimming Pool 4.
- Tennis Court/Basketball Court
- 6. Children's Play Area
- 7. Community Shopping Area
- Primary School 8.
- 9. Proposed Nursery School Plot
- 10. **EWS**
- 11. Half Basketball Courts