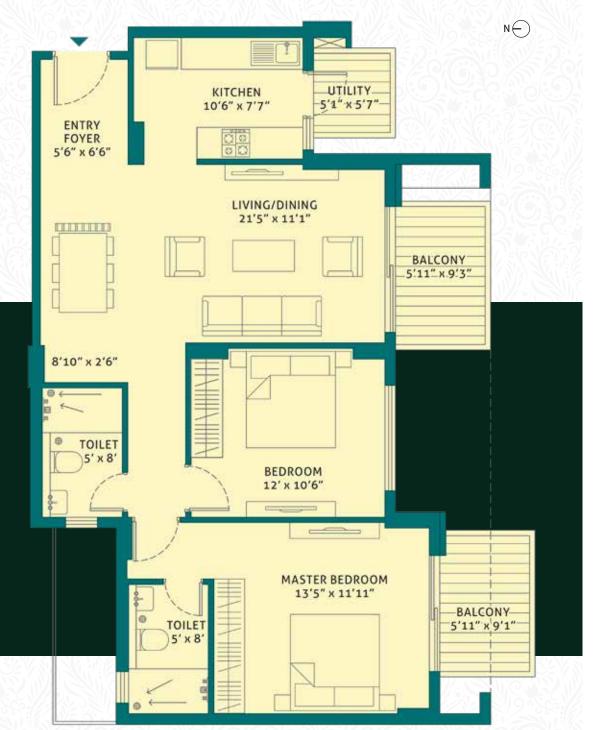

2 BHK
RERA CARPET AREA
73.91 SQ. M. (795.53 SQ. FT.)
BALCONY AREA
10.13 SQ. M. (109.04 SQ. FT.)