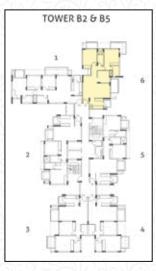

### **UNIT PLANS**

3 BHK (C)
RERA CARPET AREA
88.39 SQ. M. (951.43 SQ. FT.)
BALCONY AREA
16.06 SQ. M. (172.85 SQ. FT.)

### UNIT PLANS

2 BHK (L)
RERA CARPET AREA
75.26 SQ. M. (810.04 SQ. FT.)
BALCONY AREA
12.63 SQ. M. (134.95 SQ. FT.)

2 BHK (STUDY)

RERA CARPET AREA

83.99 SQ. M. (904.01 SQ. FT.)

BALCONY AREA

20.18 SQ. M. (217.24 SQ. FT.)

2 BHK
RERA CARPET AREA
73.91 SQ. M. (795.53 SQ. FT.)
BALCONY AREA
10.13 SQ. M. (109.04 SQ. FT.)