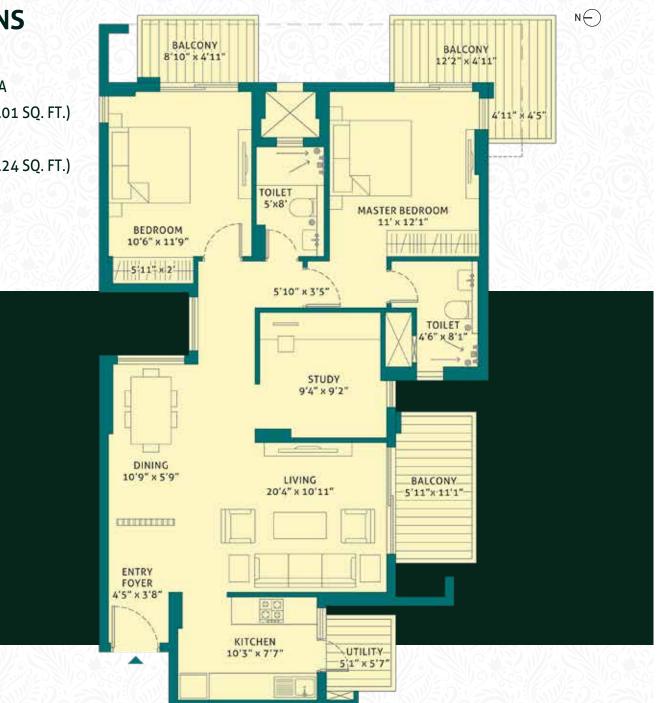

### UNIT PLANS

2 BHK (L)
RERA CARPET AREA
75.26 SQ. M. (810.04 SQ. FT.)
BALCONY AREA
12.63 SQ. M. (134.95 SQ. FT.)

2 BHK (STUDY)

RERA CARPET AREA

83.99 SQ. M. (904.01 SQ. FT.)

BALCONY AREA

20.18 SQ. M. (217.24 SQ. FT.)