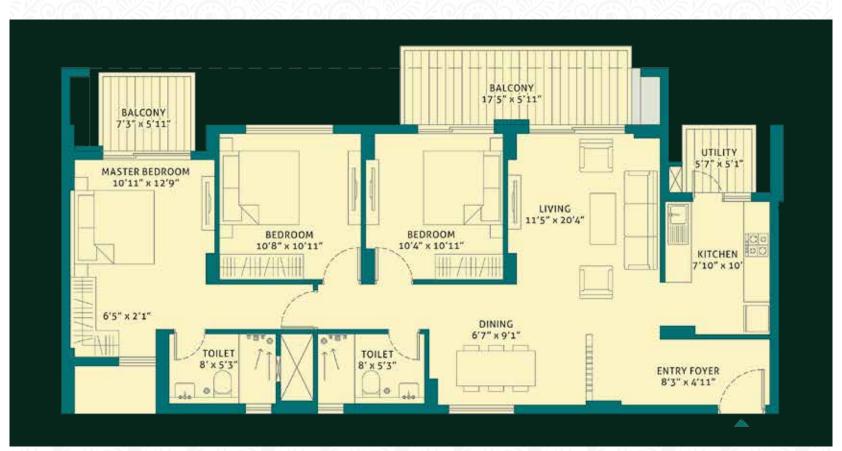

### **UNIT PLANS**

3 BHK (C)
RERA CARPET AREA
88.39 SQ. M. (951.43 SQ. FT.)
BALCONY AREA
16.06 SQ. M. (172.85 SQ. FT.)