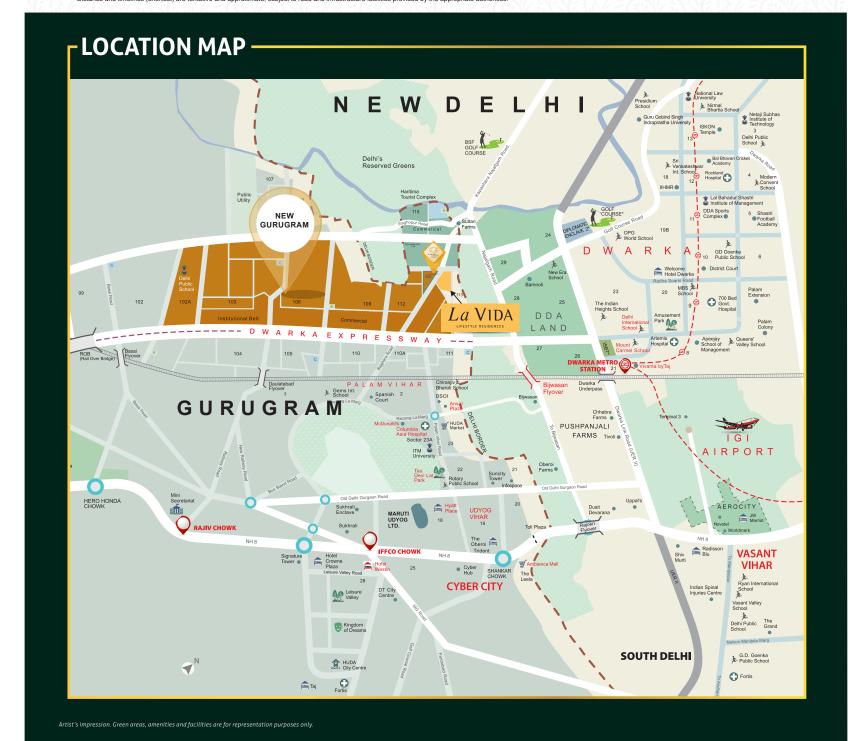

### LOCATION ABOVE PAR

Strategically located at Sector 113, near Dwarka Expressway; the project is well connected and offers easy access to all key locations within the city. The project also has world-class options available for entertainment, education, shopping and medical facilities, available within the vicinity.

### **HOSPITALS**

- Columbia Asia Hospital, Gurugram
  - Manipal Hospital, Dwarka
  - Aakash Healthcare, Dwarka

#### **SCHOOLS & COLLEGES**

- Delhi Public School
- NSIT, NLU Vasant Valley School
- IP University ITM University (NSU)
   • Mount Carmel and
   Venkateshwara School, Dwarka

#### **LANDMARKS**

- Dwarka Sector 21 Metro Station
  - International Airport (T3) • Taj Vivanta | Radisson Blu
  - ITC Welcomhotel Dwarka
- India International Convention Center
- Diplomatic Enclave (Proposed) | Cyber City

#### **ENTERTAINMENT & SHOPPING**

- DSOI Club
- Vegas Mall, Dwarka
- Ansal Plaza
   Ambience Mall, Gurugram

Distance and timelines (shortest) are tentative and annovimate subject to road and infrastructure facilities provided by the annovariate authorities