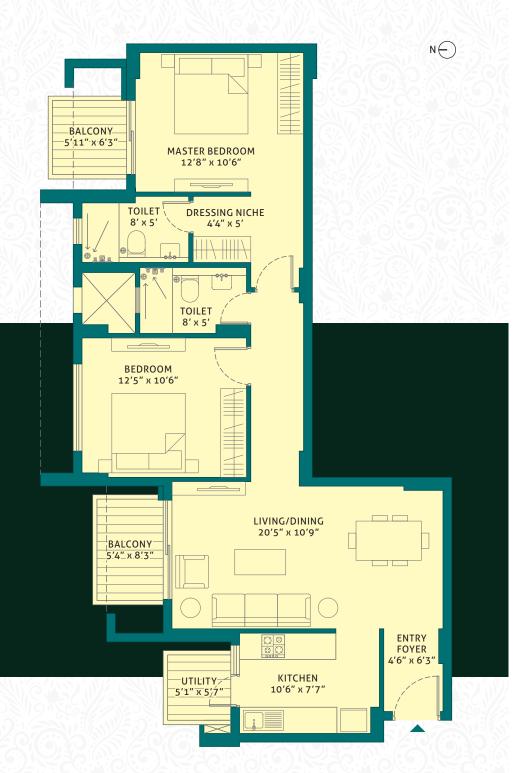

### **UNIT PLANS**

3 BHK (C)
RERA CARPET AREA
88.39 SQ. M. (951.43 SQ. FT.)
BALCONY AREA
16.06 SQ. M. (172.85 SQ. FT.)

### UNIT PLANS

2 BHK (L)
RERA CARPET AREA
75.26 SQ. M. (810.04 SQ. FT.)
BALCONY AREA
12.63 SQ. M. (134.95 SQ. FT.)

2 BHK (STUDY)

RERA CARPET AREA

83.99 SQ. M. (904.01 SQ. FT.)

BALCONY AREA

20.18 SQ. M. (217.24 SQ. FT.)

2 BHK
RERA CARPET AREA
73.91 SQ. M. (795.53 SQ. FT.)
BALCONY AREA
10.13 SQ. M. (109.04 SQ. FT.)