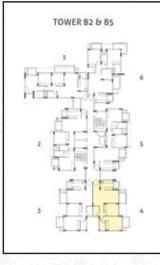

### **UNIT PLANS**

3 BHK (C)
RERA CARPET AREA
88.39 SQ. M. (951.43 SQ. FT.)
BALCONY AREA
16.06 SQ. M. (172.85 SQ. FT.)

### UNIT PLANS

2 BHK (L)
RERA CARPET AREA
75.26 SQ. M. (810.04 SQ. FT.)
BALCONY AREA
12.63 SQ. M. (134.95 SQ. FT.)

2 BHK (STUDY)

RERA CARPET AREA

83.99 SQ. M. (904.01 SQ. FT.)

BALCONY AREA

20.18 SQ. M. (217.24 SQ. FT.)

2 BHK
RERA CARPET AREA
73.91 SQ. M. (795.53 SQ. FT.)
BALCONY AREA
10.13 SQ. M. (109.04 SQ. FT.)