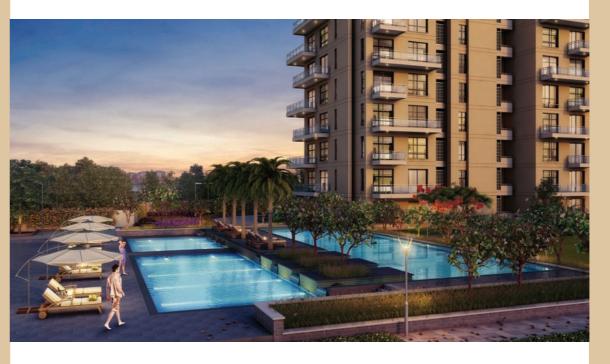

### SOVEREIGN PARK

THE ULTIMATE EXPERIENCE

Sovereign Park is the latest in Vatika's Sovereign line of luxury residences. And like its illustrious predecessors, Sovereign Park too is setting newer standards. The apartments are spacious and well-designed – so there is enough room for everything, while retaining the warmth of a home. The rooms are large, and airy; but not so big that they lose coziness.

The materials too have been chosen with care – keeping purpose in mind, rather than trendiness. The aesthetics are top-notch too, but not impractically intricate. And that's true luxury – something that is easy to enjoy, year after year.

Sovereign Park is a luxurious residential project taking shape in Sector 99, Gurgaon, on NH 8A (Dwarka Expressway). It is designed to meet the benchmarks set by The Sovereign Apartments and Sovereign Next.

This exclusive, low-density gated community is spread across 10 acres, with 80% area dedicated to large, unhindered greens. Each floor has only two apartments, with the fittings and finishes of the highest standard.