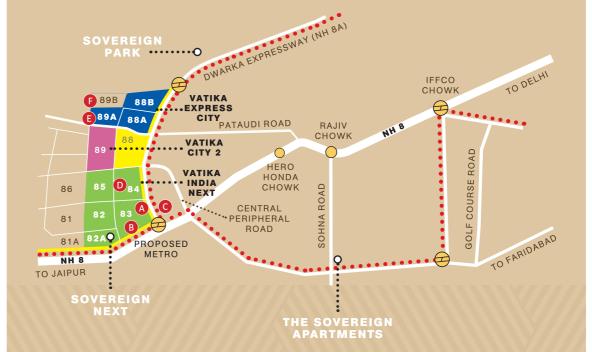

fter a comprehensive due diligence process that covered many aspects, GIC has made an investment of Rs 150 crores to jointly develop Vatika's Seven Elements and Sovereign Park.

This foray by GIC into Gurgaon highlights the soundness and future potential of the city, the location and the individual projects with their product mixes and price levels.

GIC is reputed for being a conservative, patient, disciplined, and a quality conscious investor who enters into relationships with partners after complete due diligence and meeting of the minds. And that should give you full confidence in making the same choice yourself.







FAR LEFT Sovereign Park – The perfect balance of Luxury and Leisure

LEFT
Seven Elements – A Gold Rated
project connected to three highways

# LOCATION & CONNECTIVITY





### WHY VATIKA

#### Vatika Delivers

Vatika has delivered 42.3 million sq ft, which includes 35.7 million sq ft residential and 6.6 million sq ft of commercial development.

#### **Our Customers**

32,000 customers trust us, live with us and re-invest with us. We value their

#### Vatika's Strengths

Our strengths are good location, product design & delivery, after-sales service and post hand-over maintenance.

#### **Your Options**

There are homes for all budgets and needs. For instance, we offer more than 200 varieties of 3 bedroom apartments in the same location.

#### Vatika Homes Appreciate

We understand the concept of home as family wealth, hence we deliver homes that always appreciate.

#### **Buying A Home Is So Easy**

Simple paperwork, personal account management, online a